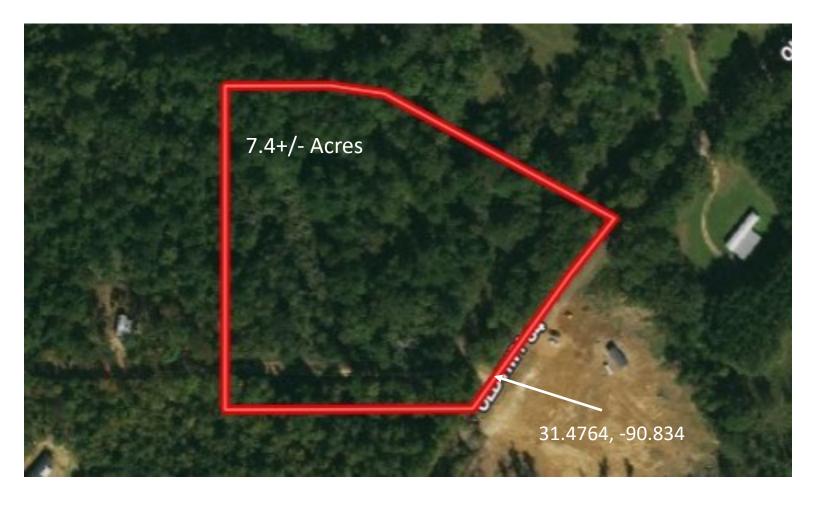

# 7.4+/- Acres in Franklin County, MS

If you looking for a small tract of land in Franklin County, MS then here it is! This 7.4+/- acre heavily wooded property consists of towering oaks and pines. With road frontage on two sides this is a perfect place to build your dream home. Located just north of US-84 in Bude, MS, you are just 10 minutes from Caston Creek WMA and Lake Okhissa and well as having quick access to thousands of acres of the Homochitto National Forest. Call Clif Cannon today to schedule a visit!!

#### Ownership Map

CLIF CANNON, REALTOR®
Clif@TomSmithLand.com
601.990.5070 office | 601.565.1070 cell