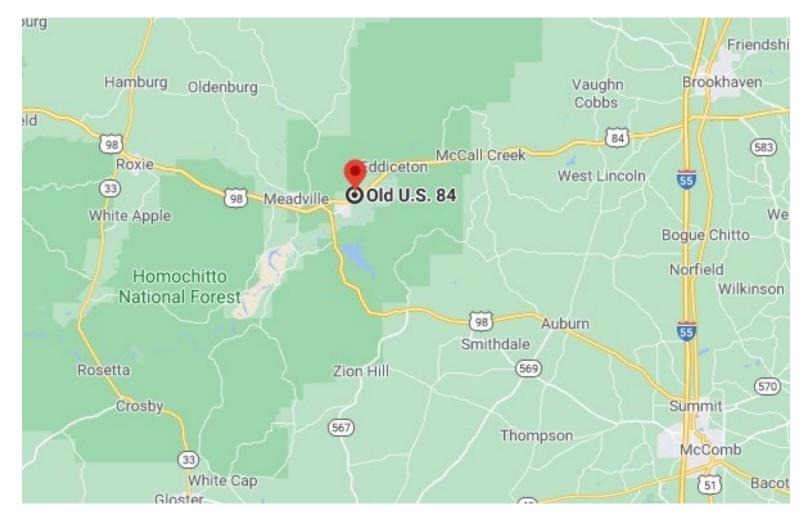

<u>Directions from Sullivan's Grocery in Bude, MS:</u> Travel north on US-98/Hwy184 for .6 miles. Turn right onto US-84 east and travel for 2 miles. Turn left onto Schmidt Rd/Old Hwy 84 and travel for .4 miles the property will be on the left.

#### **Directional Map**

<u>Directions from Sullivan's Grocery in Bude, MS:</u> Travel north on US-98/Hwy184 for .6 miles. Turn right onto US-84 east and travel for 2 miles. Turn left onto Schmidt Rd/Old Hwy 84 and travel for .4 miles the property will be on the left.