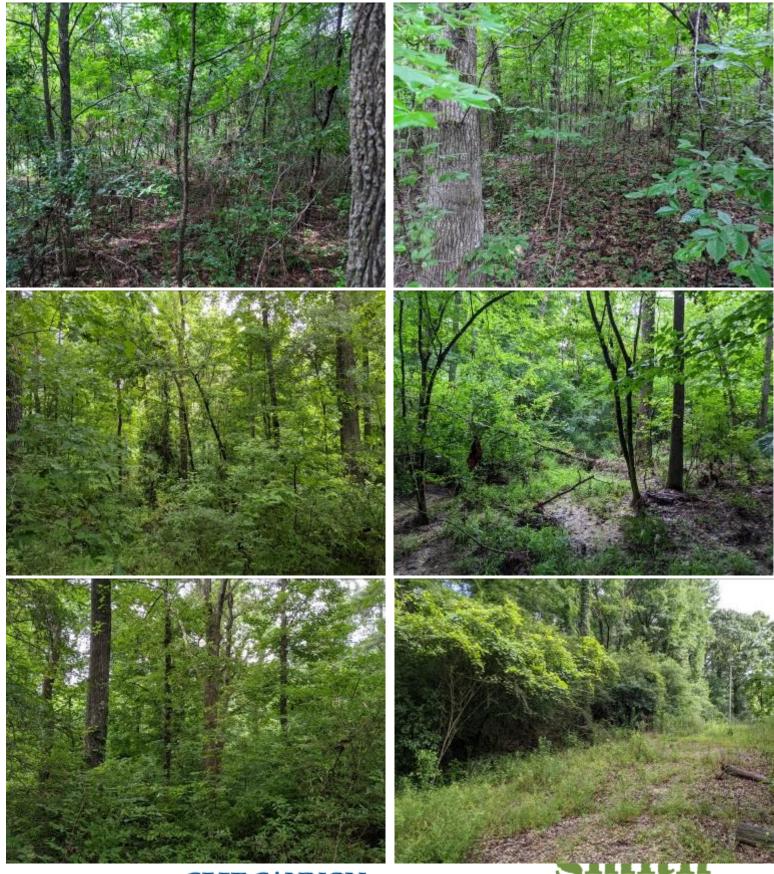

# 7.4+/- Acres in Franklin County, MS

If you looking for a small tract of land in Franklin County, MS then here it is! This 7.4+/- acre heavily wooded property consists of towering oaks and pines. With road frontage on two sides this is a perfect place to build your dream home. Located just north of US-84 in Bude, MS, you are just 10 minutes from Caston Creek WMA and Lake Okhissa and well as having quick access to thousands of acres of the Homochitto National Forest. Call Clif Cannon today to schedule a visit!!