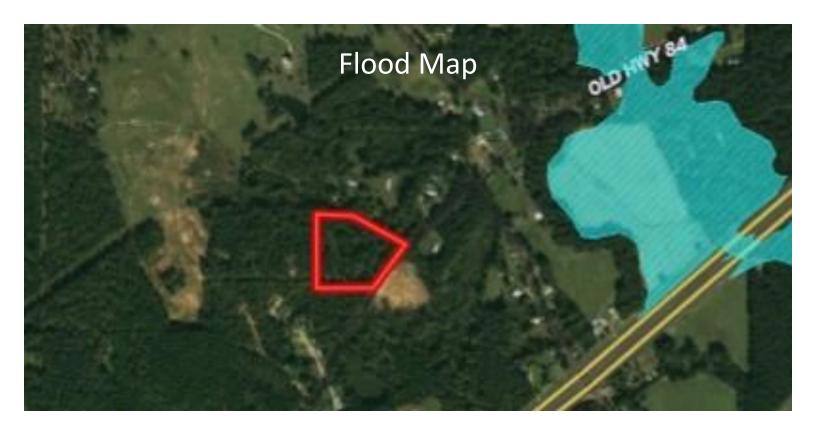

# 7.4+/- Acres in Franklin County, MS

If you looking for a small tract of land in Franklin County, MS then here it is! This 7.4+/- acre heavily wooded property consists of towering oaks and pines. With road frontage on two sides this is a perfect place to build your dream home. Located just north of US-84 in Bude, MS, you are just 10 minutes from Caston Creek WMA and Lake Okhissa and well as having quick access to thousands of acres of the Homochitto National Forest. Call Clif Cannon today to schedule a visit!!