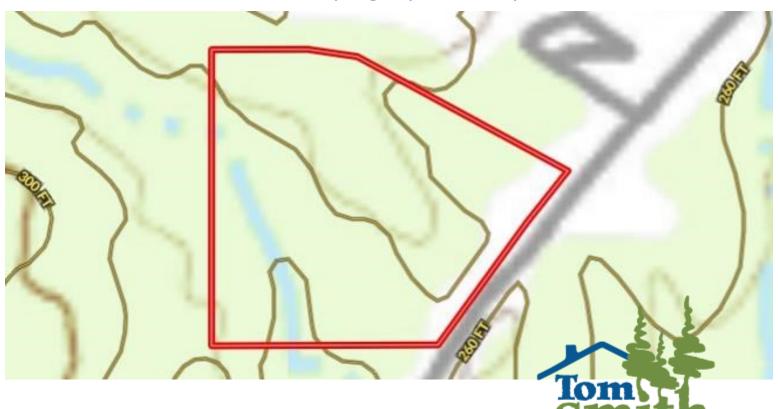

# 7.4+/- Acres in Franklin County, MS

If you looking for a small tract of land in Franklin County, MS then here it is! This 7.4+/- acre heavily wooded property consists of towering oaks and pines. With road frontage on two sides this is a perfect place to build your dream home. Located just north of US-84 in Bude, MS, you are just 10 minutes from Caston Creek WMA and Lake Okhissa and well as having quick access to thousands of acres of the Homochitto National Forest. Call Clif Cannon today to schedule a visit!!

CLIF CANNON, REALTOR®
Clif@TomSmithLand.com
601.990.5070 office | 601.565.1070 cell

**Aerial Map** 

CLIF CANNON, REALTOR®
Clif@TomSmithLand.com
601.990.5070 office | 601.565.1070 cell

Topographic Map

CLIF CANNON, REALTOR®
Clif@TomSmithLand.com
601.990.5070 office | 601.565.1070 cell