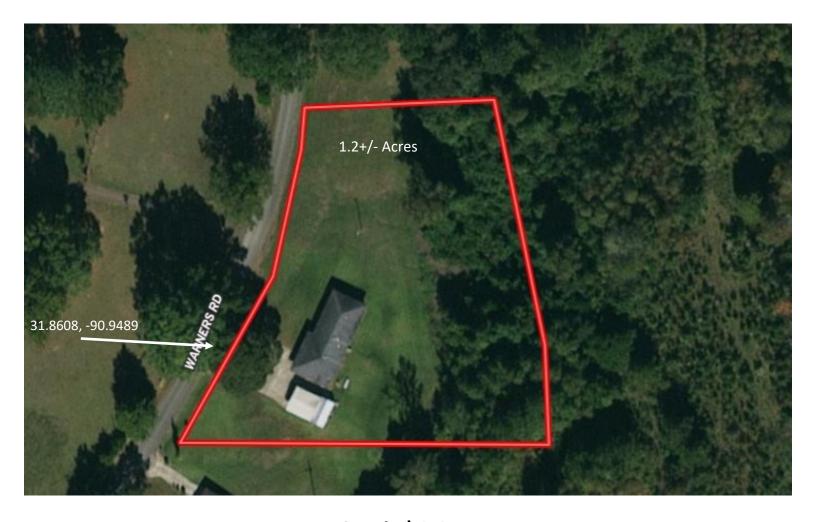

Expect More. Get More.

**Aerial Map** 

#### Home On 1.2+/- Acre in Claiborne County, MS

Come visit this perfect family home situated on 1.2+/- acres in Claiborne County, MS! The four bedroom, two bath home has been well maintained and with a little updating could make the perfect place to raise a family. The home features hardwood and tile flooring throughout with spacious bedrooms and baths. The large yard makes outdoor activities and family gatherings enjoyable with plenty of room for fun and games. The paved driveway, carport and additional storage make this a fantastic home or investment property. Call Clif Cannon today for a private tour.