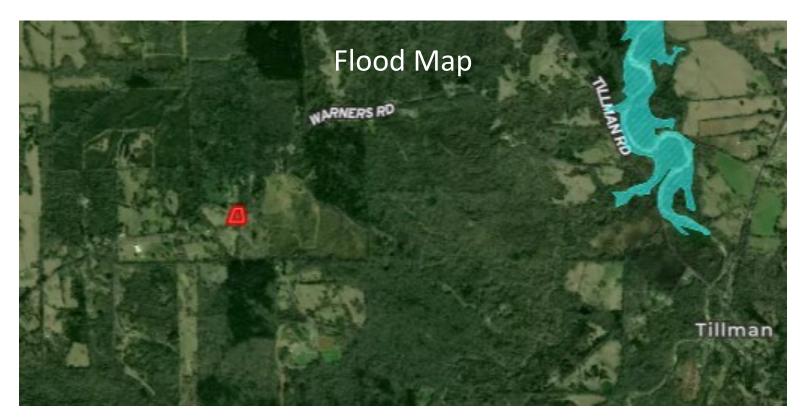

<u>Directions from Port Gibson, MS:</u> Travel south on US-61 for 5.7 miles. Turn left onto Woodvine Road and travel for 3.4 miles. Stay left at the fork and travel for .7 miles. Continue onto Warners Rd and travel for .6 miles. The property will be on the right.

#### **Directional Map**

<u>Directions from Port Gibson, MS:</u> Travel south on US-61 for 5.7 miles. Turn left onto Woodvine Road and travel for 3.4 miles. Stay left at the fork and travel for .7 miles. Continue onto Warners Rd and travel for .6 miles. The property will be on the right.