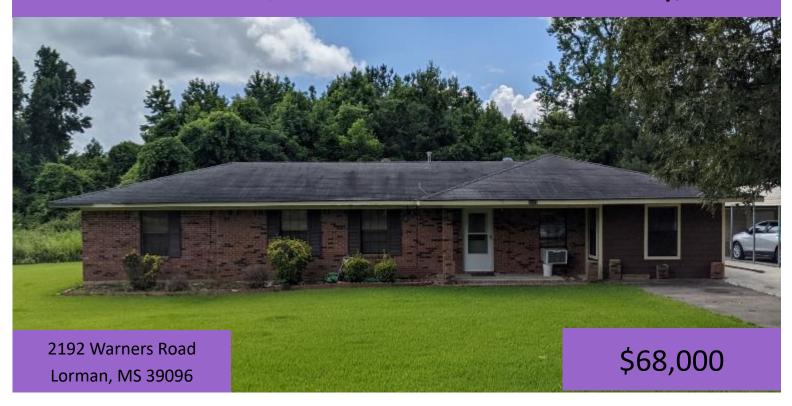

#### Home On 1.2+/- Acre in Claiborne County, MS

Come visit this perfect family home situated on 1.2+/- acres in Claiborne County, MS! The four bedroom, two bath home has been well maintained and with a little updating could make the perfect place to raise a family. The home features hardwood and tile flooring throughout with spacious bedrooms and baths. The large yard makes outdoor activities and family gatherings enjoyable with plenty of room for fun and games. The paved driveway, carport and additional storage make this a fantastic home or investment property. Call Clif Cannon today for a private tour.

2192 Warners Road Lorman, MS 39096

CLIF CANNON, REALTOR®
Clif@TomSmithLand.com
601.990.5070 office | 601.565.1070 cell