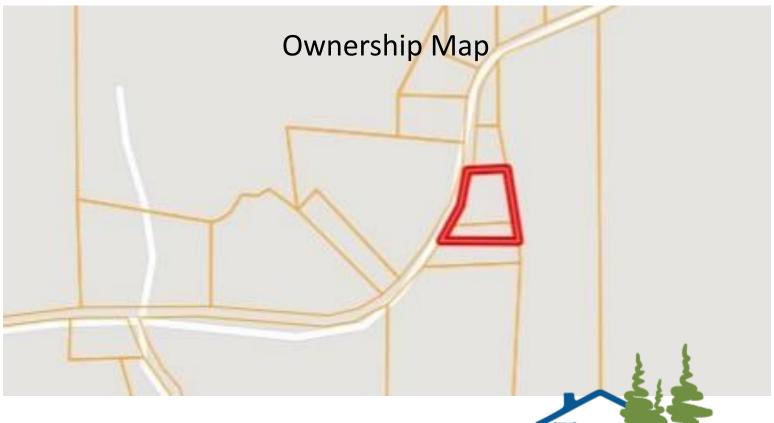

as been well maintained and with a little updating could make the perfect place to raise a family. The home features hardwood and tile flooring throughout with spacious bedrooms and baths. The large yard makes outdoor activities and family gatherings enjoyable with plenty of room for fun and games. The paved driveway, carport and additional storage make this a fantastic home or investment property. Call Clif Cannon today for a private tour.

<u>Directions from Port Gibson, MS:</u> Travel south on US-61 for 5.7 miles. Turn left onto Woodvine Road and travel for 3.4 miles. Stay left at the fork and travel for .7 miles. Continue onto Warners Rd and travel for .6 miles. The property will be on the right.











Expect More. Get More.

































**Aerial Map** 











## TomSmithLandandHomes.com

Expect More. Get More.



#### **Directional Map**

<u>Directions from Port Gibson, MS:</u> Travel south on US-61 for 5.7 miles. Turn left onto Woodvine Road and travel for 3.4 miles. Stay left at the fork and travel for .7 miles. Continue onto Warners Rd and travel for .6 miles. The property will be on the right.

2192 Warners Road Lorman, MS 39096



CLIF CANNON, REALTOR®
Clif@TomSmithLand.com
601.990.5070 office | 601.565.1070 cell