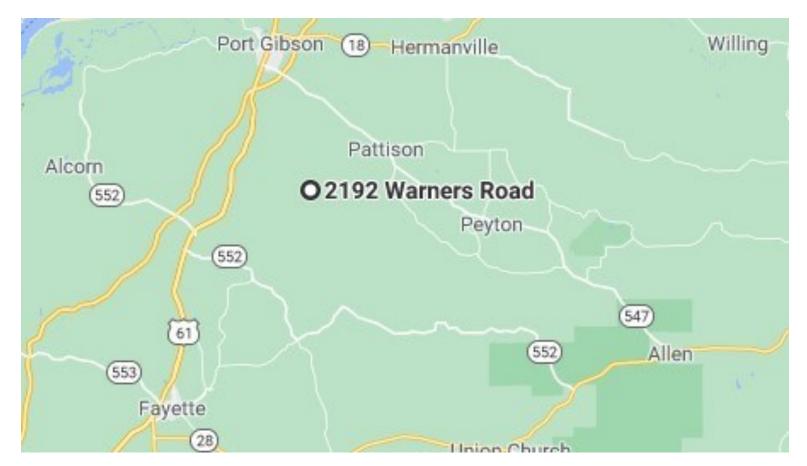

#### **Directional Map**

<u>Directions from Port Gibson, MS:</u> Travel south on US-61 for 5.7 miles. Turn left onto Woodvine Road and travel for 3.4 miles. Stay left at the fork and travel for .7 miles. Continue onto Warners Rd and travel for .6 miles. The property will be on the right.

<u>Directions from Port Gibson, MS:</u> Travel south on US-61 for 5.7 miles. Turn left onto Woodvine Road and travel for 3.4 miles. Stay left at the fork and travel for .7 miles. Continue onto Warners Rd and travel for .6 miles. The property will be on the right.