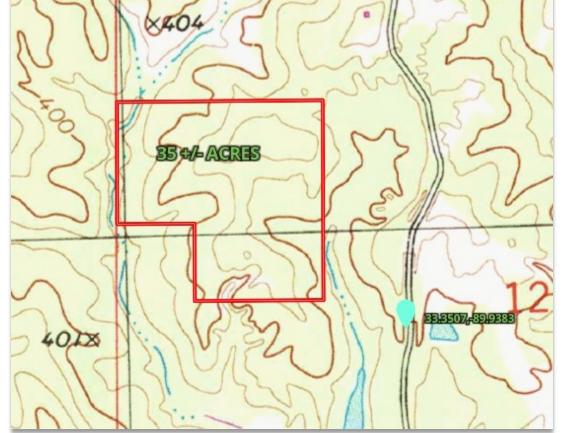

## 35.4 +/- Acres in Carroll County, MS Topo Map

PotlatchDeltic. Preferred BROKER

call me today!

and

2011-2020

BES

LAND

TomSmithl