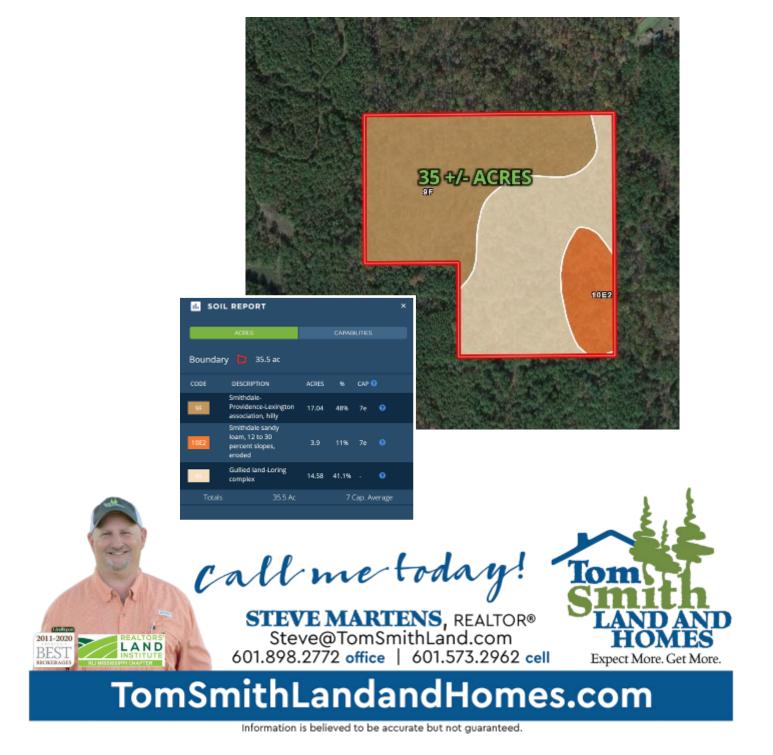

mSmithLand.com 601.898.2772 office | 601.573.2962 cell



Information is believed to be accurate but not guaranteed.

TomSmithLandandHomes.com

#### 35.4 +/- Acres in Carroll County, MS Aerial Map



Information is believed to be accurate but not guaranteed.

2011-2020

BES

APotlatchDeltic. BROKER

## 35.4 +/- Acres in Carroll County, MS Topo Map



PotlatchDeltic. Preferred BROKER

call me today!

and

2011-2020

BES

LAND

TomSmithl

STEVE MARTENS, REALTOR® Steve@TomSmithLand.com 601.898.2772 office | 601.573.2962 cell

Information is believed to be accurate but not guaranteed.

andHomes.com



### 35.4 +/- Acres in Carroll County, MS **Ownership Map**



Information is believed to be accurate but not guaranteed.

and

and

Homes.com

#### 35.4 +/- Acres in Carroll County, MS Soil Map



#### 35.4 +/- Acres in Carroll County, MS Directional Map



**DIRECTIONS:** From I-55, take the Vaiden Exit 35 N/Hwy 430. Turn left to follow Hwy 430 and travel to CR 163. Turn right on CR 163 and go approximately 2 miles and the property will be on your right.



Information is believed to be accurate but not guaranteed.