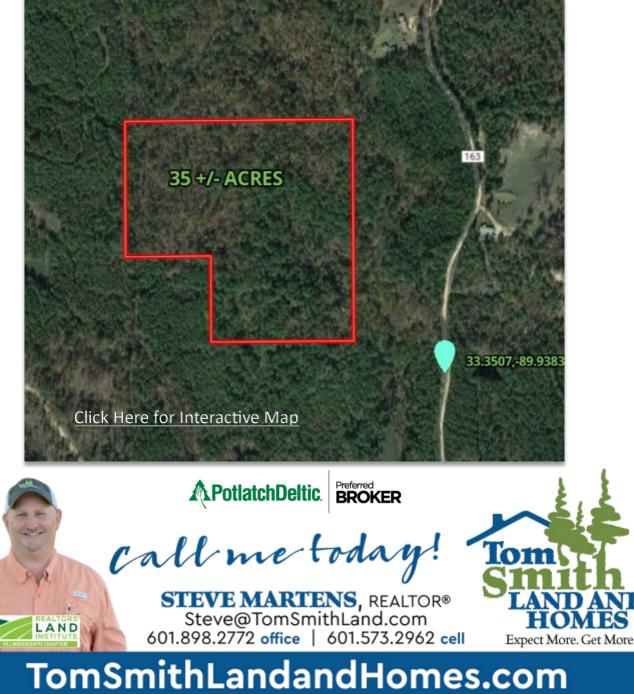

#### 35.4 +/- Acres in Carroll County, MS Aerial Map

Information is believed to be accurate but not guaranteed.

2011-2020

BES

APotlatchDeltic. BROKER