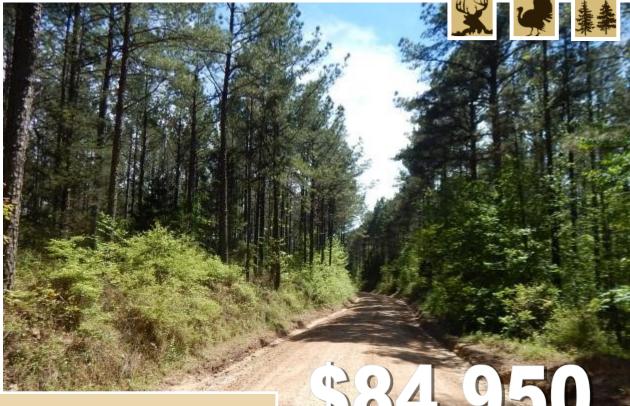

# **35.4 +/- Acres in Carroll County, MS Hunting | Recreational | Timber**

**DIRECTIONS:** From I-55, take the Vaiden Exit 35 N/Hwy 430. Turn left to follow Hwy 430 and travel to CR 163. Turn right on CR 163 and go approximately 2 miles and the property will be on your right.

LAND

2011-2020

BES

call me today!

STEVE MARTENS, REALTOR® Steve@TomSmithLand.com 601.898.2772 office | 601.573.2962 cell

TomSmithLandandHomes.com

Information is believed to be accurate but not guaranteed.

Are you looking for an affordable, small hunting tract to enjoy that also has investment potential? This 35.4 +/- acre tract in Carroll County, MS could be just what you are looking for. Whether you are hoping for a place to get away and enjoy riding four-wheelers with your family and friends, or a place to be all alone in the woods while you hunt deer and turkey, you can enjoy this property year round. Signs of big bucks and plenty of turkeys abound. In addition to road access, this tract offers the possibility of timber investment, 30 year old pines that have been professionally managed, as well as hardwoods scattered throughout the bottoms. Picture yourself here and the memories waiting to be made.