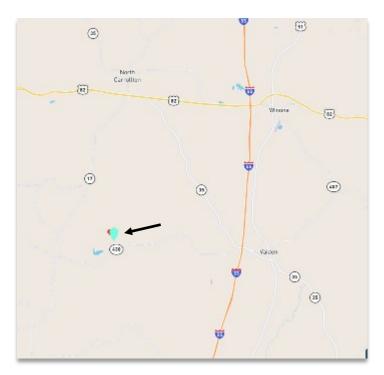

# **35.4 +/- Acres in Carroll County, MS Hunting | Recreational | Timber**

**DIRECTIONS:** From I-55, take the Vaiden Exit 35 N/Hwy 430. Turn left to follow Hwy 430 and travel to CR 163. Turn right on CR 163 and go approximately 2 miles and the property will be on your right.

#### 35.4 +/- Acres in Carroll County, MS Directional Map

**DIRECTIONS:** From I-55, take the Vaiden Exit 35 N/Hwy 430. Turn left to follow Hwy 430 and travel to CR 163. Turn right on CR 163 and go approximately 2 miles and the property will be on your right.