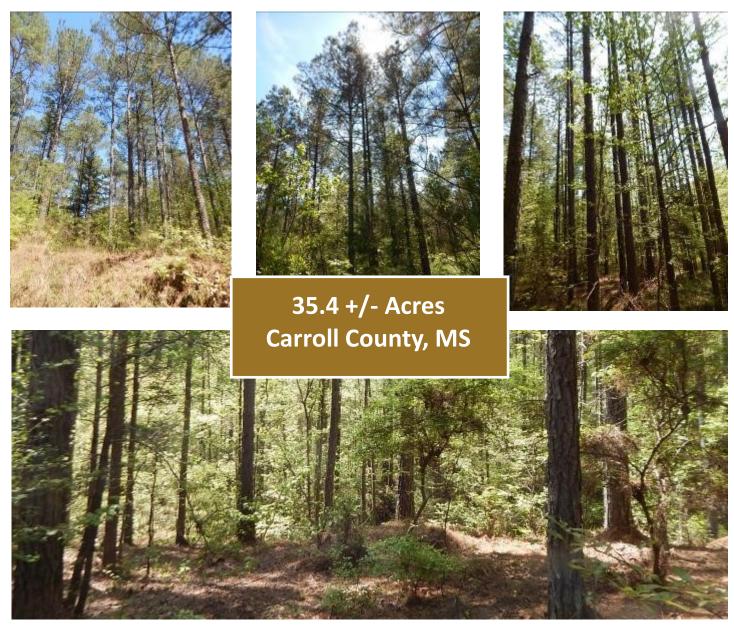

LAND

2011-2020

BES

call me today!

STEVE MARTENS, REALTOR® Steve@TomSmithLand.com 601.898.2772 office | 601.573.2962 cell

TomSmithLandandHomes.com

Information is believed to be accurate but not guaranteed.

Are you looking for an affordable, small hunting tract to enjoy that also has investment potential? This 35.4 +/- acre tract in Carroll County, MS could be just what you are looking for. Whether you are hoping for a place to get away and enjoy riding four-wheelers with your family and friends, or a place to be all alone in the woods while you hunt deer and turkey, you can enjoy this property year round. Signs of big bucks and plenty of turkeys abound. In addition to road access, this tract offers the possibility of timber investment, 30 year old pines that have been professionally managed, as well as hardwoods scattered throughout the bottoms. Picture yourself here and the memories waiting to be made.