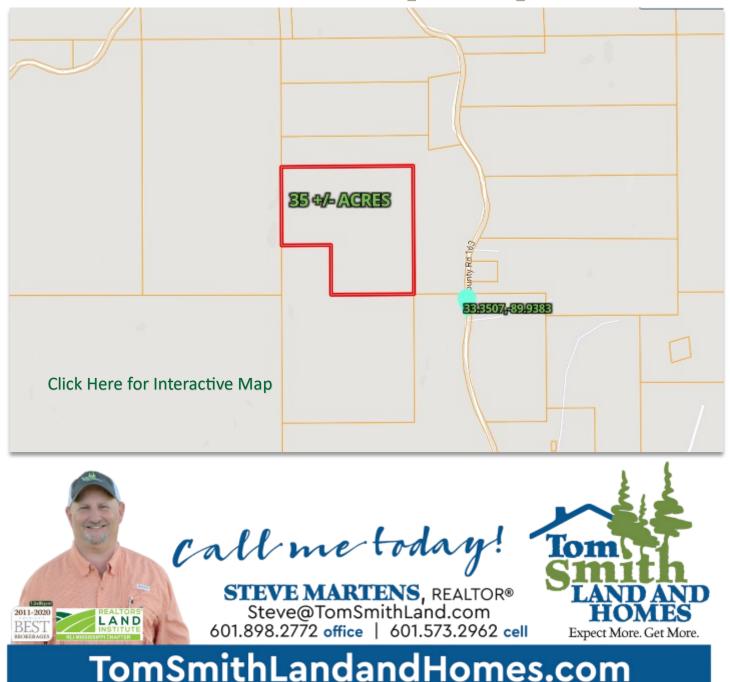

# **35.4 +/- Acres in Carroll County, MS Hunting | Recreational | Timber**

**DIRECTIONS:** From I-55, take the Vaiden Exit 35 N/Hwy 430. Turn left to follow Hwy 430 and travel to CR 163. Turn right on CR 163 and go approximately 2 miles and the property will be on your right.

#### 35.4 +/- Acres in Carroll County, MS Directional Map

**DIRECTIONS:** From I-55, take the Vaiden Exit 35 N/Hwy 430. Turn left to follow Hwy 430 and travel to CR 163. Turn right on CR 163 and go approximately 2 miles and the property will be on your right.