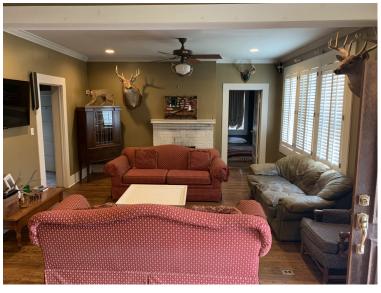

# Spacious Home Washington County, MS

102 E. North Street Hollandale, MS 38748

Take a look at this spacious four bedroom, three bath home in Washington County, MS. This 2,471 square foot home offers plenty of space with a large dining area and den. There are hardwood floors in the living areas and modern amenities in the kitchen and bathrooms. The kitchen features stainless steel appliances and beautiful brick flooring. The bathrooms have been completely remodeled, one with a large walk in shower and the other with a vanity and bathtub. Call Bruce today for a private showing!