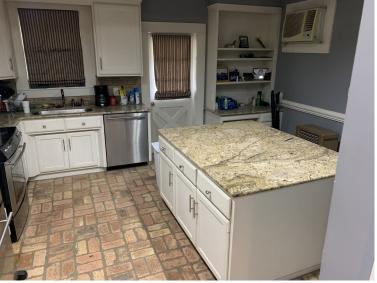

# Spacious Home Washington County, MS

102 E. North Street Hollandale, MS 38748

Take a look at this spacious four bedroom, three bath home in Washington County, MS. This 2,471 square foot home offers plenty of space with a large dining area and den. There are hardwood floors in the living areas and modern amenities in the kitchen and bathrooms. The kitchen features stainless steel appliances and beautiful brick flooring. The bathrooms have been completely remodeled, one with a large walk in shower and the other with a vanity and bathtub. Call Bruce today for a private showing!