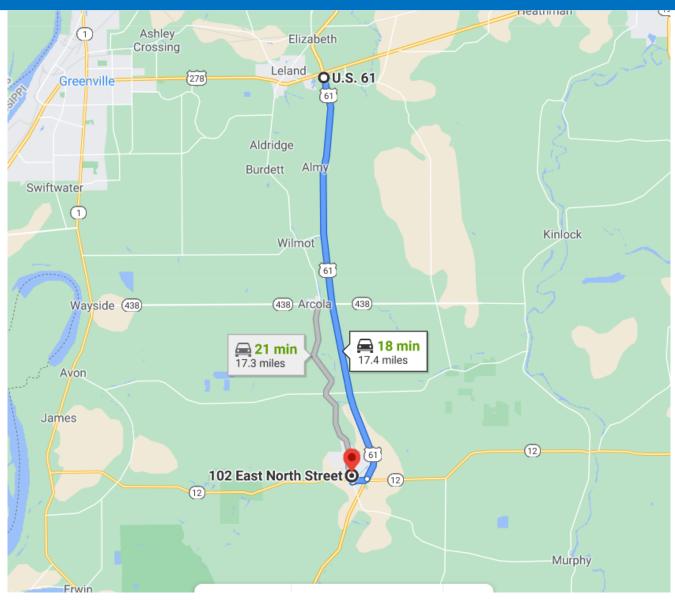

<u>Directions from Hwy 61 in Leland, MS:</u> Travel south on HWY 61 for approximately 16.5 miles, turn right onto MS 12. Travel 0.6 miles and turn right onto East Ave; travel 0.2 miles to the destination is on the right.

## **DIRECTIONAL MAP**

<u>Directions from Hwy 61 in Leland, MS:</u> Travel south on HWY 61 for approximately 16.5 miles, turn right onto MS 12. Travel 0.6 miles and turn right onto East Ave; travel 0.2 miles to the destination is on the right. **Click for Google Map.** 