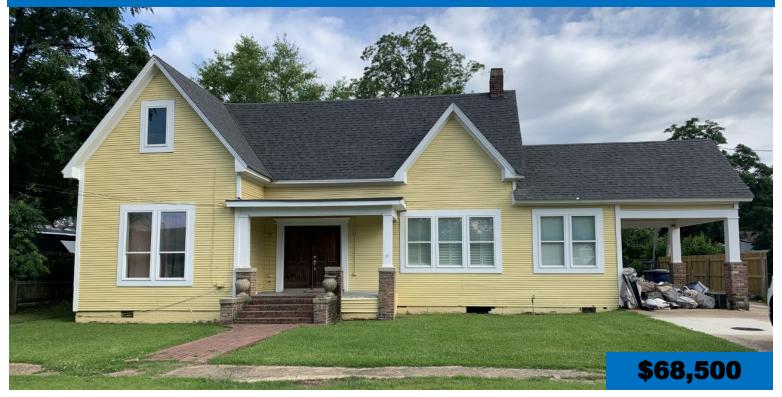

# Spacious Home Washington County, MS

102 E. North Street Hollandale, MS 38748

Take a look at this spacious four bedroom, three bath home in Washington County, MS. This 2,471 square foot home offers plenty of space with a large dining area and den. There are hardwood floors in the living areas and modern amenities in the kitchen and bathrooms. The kitchen features stainless steel appliances and beautiful brick flooring. The bathrooms have been completely remodeled, one with a large walk in shower and the other with a vanity and bathtub. Call Bruce today for a private showing!