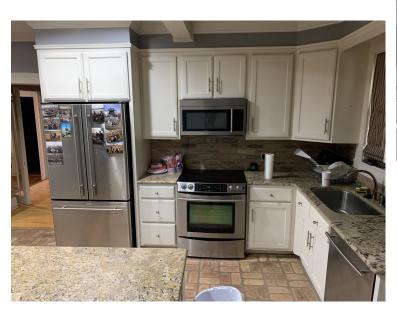

# Spacious Home Washington County, MS

102 E. North Street Hollandale, MS 38748

Take a look at this spacious four bedroom, three bath home in Washington County, MS. This 2,471 square foot home offers plenty of space with a large dining area and den. There are hardwood floors in the living areas and modern amenities in the kitchen and bathrooms. The kitchen features stainless steel appliances and beautiful brick flooring. The bathrooms have been completely remodeled, one with a large walk in shower and the other with a vanity and bathtub. Call Bruce today for a private showing!