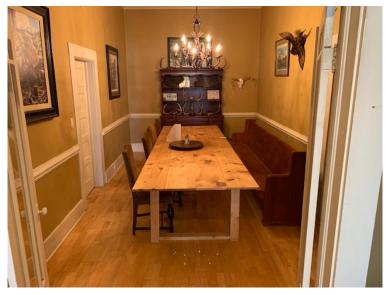

# Spacious Home Washington County, MS

102 E. North Street Hollandale, MS 38748

Take a look at this spacious four bedroom, three bath home in Washington County, MS. This 2,471 square foot home offers plenty of space with a large dining area and den. There are hardwood floors in the living areas and modern amenities in the kitchen and bathrooms. The kitchen features stainless steel appliances and beautiful brick flooring. The bathrooms have been completely remodeled, one with a large walk in shower and the other with a vanity and bathtub. Call Bruce today for a private showing!