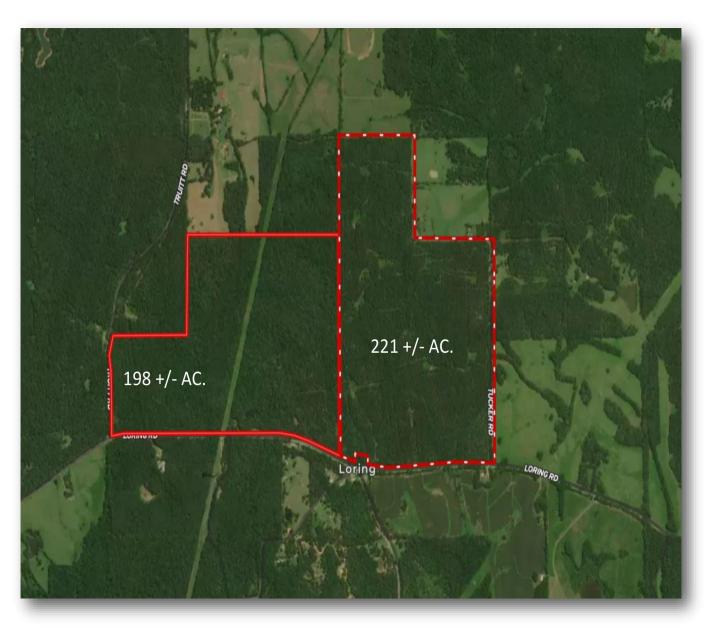

## OWNERSHIP MAP

**AUSTIN WILSON,** REALTOR® Austin@TomSmithLand.com 601.898.2772 office | 601.826.0816 cell

## TOTAL ACREAGE

**AUSTIN WILSON,** REALTOR® Austin@TomSmithLand.com 601.898.2772 office | 601.826.0816 cell

# 198+/- Acre Hunting Tract Madison County, MS

call me today!

AUSTIN WILSON, REALTOR® Austin@TomSmithLand.com 601.898.2772 office | 601.826.0816 cell

Have you been searching for an exceptional, recreational hunting tract within a short drive from the Jackson metro area? Look no further than this 198+/- acre property in Madison County, MS! This contiguous tract, located in Camden, consists mostly of 22 year old plantation pines with several hardwood ridges running throughout. The pines were thinned in 2014 creating great cover for the wildlife. This property offers county road frontage on two sides along with an extensive internal road system providing easy access to the entire tract. A large power line as well as a smaller powerline are on the property which make great areas for food plots. Hunting isn't the only thing this property offers; there is a good sized pond near Loring Road. The pond was once loaded with crappie, bass and bream but the sellers haven't fished it in several years. The diverse habitat keeps the wildlife here year round with plenty of thick cover, hardwoods, water sources and being just a short distance from the Big Black River which is very well known for monster bucks. Throughout the years, the owners have taken numerous bucks scoring over 140" as well as multiple turkeys almost every season. Numerous scrapes and rubs were noted at the time of the listing; there truly is an abundance of wildlife here. This property is well out of the floodplain and most of it stays dry year round, allowing a new owner to build a home/cabin almost anywhere they wish. Power and water are available. This tract is part of a 419+/- acre tract, an additional 221+/- acres is available allowing you to own the entire place. You will have a hard time finding a hunting tract of this caliber within such a close drive of the Jackson/Madison area. With deer season quickly approaching, this property will attract many buyers! Contact Austin Wilson to schedule a private showing...this one is a **MUST SEE! Agent is related to sellers.** 