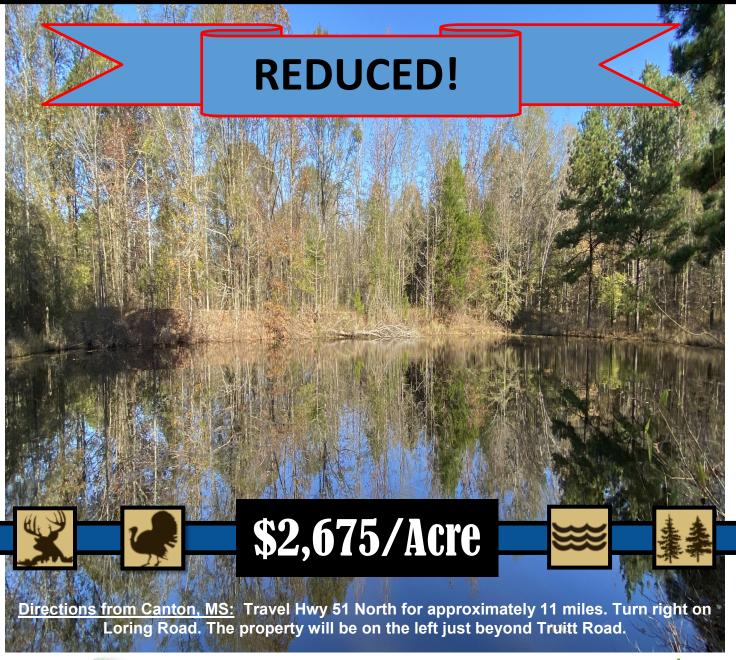

# 198+/- Acre Hunting Tract Madison County, MS

call me today!

AUSTIN WILSON, REALTOR® Austin@TomSmithLand.com 601.898.2772 office | 601.826.0816 cell

Have you been searching for an exceptional, recreational hunting tract within a short drive from the Jackson metro area? Look no further than this 198+/- acre property in Madison County, MS! This contiguous tract, located in Camden, consists mostly of 22 year old plantation pines with several hardwood ridges running throughout. The pines were thinned in 2014 creating great cover for the wildlife. This property offers county road frontage on two sides along with an extensive internal road system providing easy access to the entire tract. A large power line as well as a smaller powerline are on the property which make great areas for food plots. Hunting isn't the only thing this property offers; there is a good sized pond near Loring Road. The pond was once loaded with crappie, bass and bream but the sellers haven't fished it in several years. The diverse habitat keeps the wildlife here year round with plenty of thick cover, hardwoods, water sources and being just a short distance from the Big Black River which is very well known for monster bucks. Throughout the years, the owners have taken numerous bucks scoring over 140" as well as multiple turkeys almost every season. Numerous scrapes and rubs were noted at the time of the listing; there truly is an abundance of wildlife here. This property is well out of the floodplain and most of it stays dry year round, allowing a new owner to build a home/cabin almost anywhere they wish. Power and water are available. This tract is part of a 419+/- acre tract, an additional 221+/- acres is available allowing you to own the entire place. You will have a hard time finding a hunting tract of this caliber within such a close drive of the Jackson/Madison area. With deer season quickly approaching, this property will attract many buyers! Contact Austin Wilson to schedule a private showing...this one is a **MUST SEE! Agent is related to sellers.** 

### DIRECTIONAL MAP

<u>Directions from Canton, MS:</u> Travel Hwy 51 North for approximately 11 miles. Turn right on Loring Road. The property will be on the left just beyond Truitt Road.

**AUSTIN WILSON**, REALTOR® Austin@TomSmithLand.com 601.898.2772 office | 601.826.0816 cell