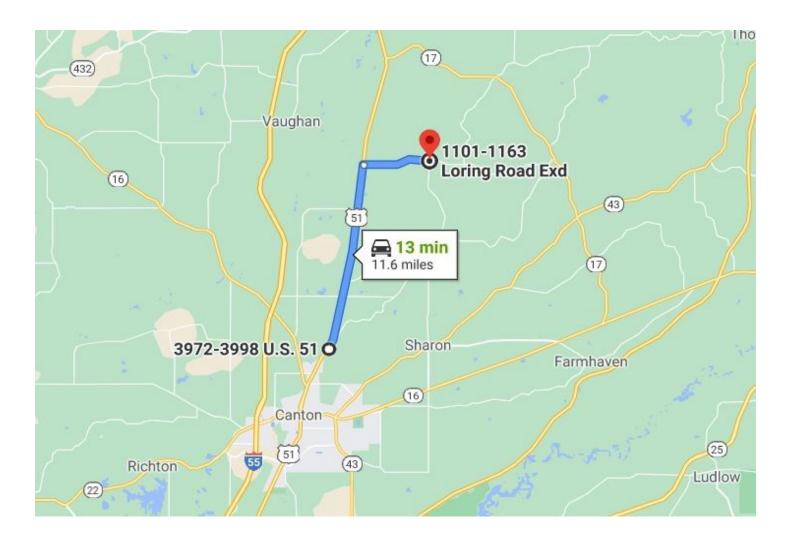

### DIRECTIONAL MAP

<u>Directions from Canton, MS:</u> Travel Hwy 51 North for approximately 11 miles. Turn right on Loring Road. The property will be on the left just beyond Truitt Road.

**AUSTIN WILSON**, REALTOR® Austin@TomSmithLand.com 601.898.2772 office | 601.826.0816 cell