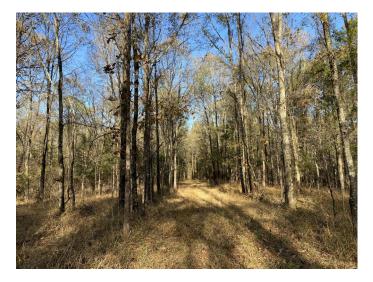

TomSmithLandandHomes.com

Have you been searching for an exceptional, recreational hunting tract within a short drive from the Jackson metro area? Look no further than this 198+/- acre property in Madison County, MS! This contiguous tract, located in Camden, consists mostly of 22 year old plantation pines with several hardwood ridges running throughout. The pines were thinned in 2014 creating great cover for the wildlife. This property offers county road frontage on two sides along with an extensive internal road system providing easy access to the entire tract. A large power line as well as a smaller powerline are on the property which make great areas for food plots. Hunting isn't the only thing this property offers; there is a good sized pond near Loring Road. The pond was once loaded with crappie, bass and bream but the sellers haven't fished it in several years. The diverse habitat keeps the wildlife here year round with plenty of thick cover, hardwoods, water sources and being just a short distance from the Big Black River which is very well known for monster bucks. Throughout the years, the owners have taken numerous bucks scoring over 140" as well as multiple turkeys almost every season. Numerous scrapes and rubs were noted at the time of the listing; there truly is an abundance of wildlife here. This property is well out of the floodplain and most of it stays dry year round, allowing a new owner to build a home/cabin almost anywhere they wish. Power and water are available. This tract is part of a 419+/- acre tract, an additional 221+/- acres is available allowing you to own the entire place. You will have a hard time finding a hunting tract of this caliber within such a close drive of the Jackson/Madison area. With deer season quickly approaching, this property will attract many buyers! Contact Austin Wilson to schedule a private showing...this one is a **MUST SEE!** Agent is related to sellers.