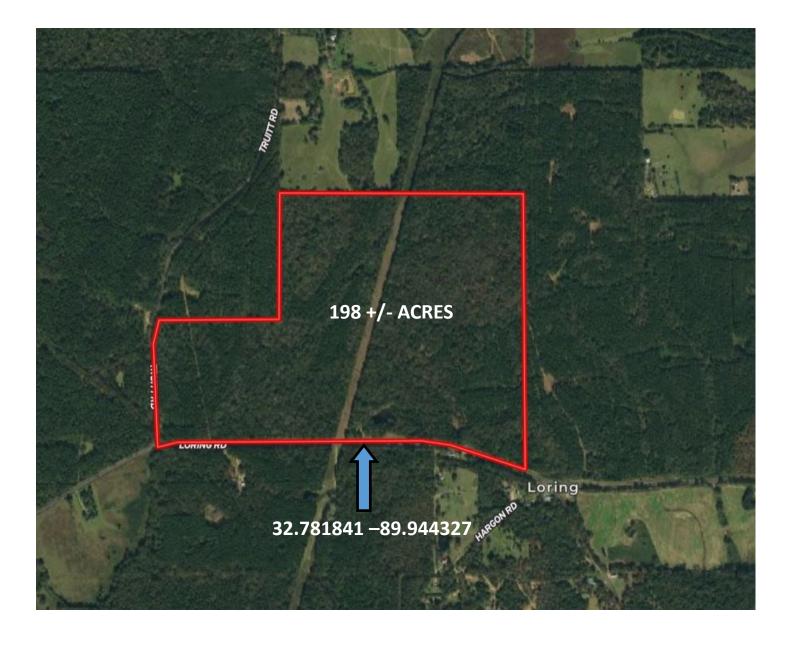

# AERIAL MAP

TomSmithLandandHomes.com

Have you been searching for an exceptional, recreational hunting tract within a short drive from the Jackson metro area? Look no further than this 198+/- acre property in Madison County, MS! This contiguous tract, located in Camden, consists mostly of 22 year old plantation pines with several hardwood ridges running throughout. The pines were thinned in 2014 creating great cover for the wildlife. This property offers county road frontage on two sides along with an extensive internal road system providing easy access to the entire tract. A large power line as well as a smaller powerline are on the property which make great areas for food plots. Hunting isn't the only thing this property offers; there is a good sized pond near Loring Road. The pond was once loaded with crappie, bass and bream but the sellers haven't fished it in several years. The diverse habitat keeps the wildlife here year round with plenty of thick cover, hardwoods, water sources and being just a short distance from the Big Black River which is very well known for monster bucks. Throughout the years, the owners have taken numerous bucks scoring over 140" as well as multiple turkeys almost every season. Numerous scrapes and rubs were noted at the time of the listing; there truly is an abundance of wildlife here. This property is well out of the floodplain and most of it stays dry year round, allowing a new owner to build a home/cabin almost anywhere they wish. Power and water are available. This tract is part of a 419+/- acre tract, an additional 221+/- acres is available allowing you to own the entire place. You will have a hard time finding a hunting tract of this caliber within such a close drive of the Jackson/Madison area. With deer season quickly approaching, this property will attract many buyers! Contact Austin Wilson to schedule a private showing...this one is a **MUST SEE!** Agent is related to sellers.