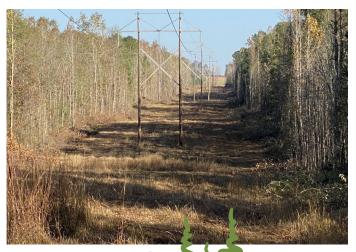

TomSmithLandandHomes.com

Have you been searching for an exceptional, recreational hunting tract within a short drive from the Jackson metro area? Look no further than this 198+/- acre property in Madison County, MS! This contiguous tract, located in Camden, consists mostly of 22 year old plantation pines with several hardwood ridges running throughout. The pines were thinned in 2014 creating great cover for the wildlife. This property offers county road frontage on two sides along with an extensive internal road system providing easy access to the entire tract. A large power line as well as a smaller powerline are on the property which make great areas for food plots. Hunting isn't the only thing this property offers; there is a good sized pond near Loring Road. The pond was once loaded with crappie, bass and bream but the sellers haven't fished it in several years. The diverse habitat keeps the wildlife here year round with plenty of thick cover, hardwoods, water sources and being just a short distance from the Big Black River which is very well known for monster bucks. Throughout the years, the owners have taken numerous bucks scoring over 140" as well as multiple turkeys almost every season. Numerous scrapes and rubs were noted at the time of the listing; there truly is an abundance of wildlife here. This property is well out of the floodplain and most of it stays dry year round, allowing a new owner to build a home/cabin almost anywhere they wish. Power and water are available. This tract is part of a 419+/- acre tract, an additional 221+/- acres is available allowing you to own the entire place. You will have a hard time finding a hunting tract of this caliber within such a close drive of the Jackson/Madison area. With deer season quickly approaching, this property will attract many buyers! Contact Austin Wilson to schedule a private showing...this one is a **MUST SEE!** Agent is related to sellers.