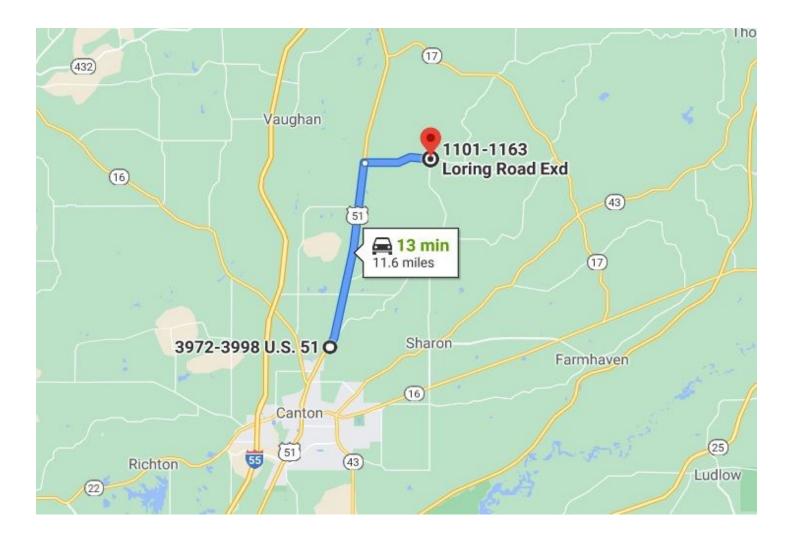

# DIRECTIONAL MAP

<u>Directions from Canton, MS:</u> Travel Hwy 51 North for approximately 11 miles. Turn right on Loring Road. The property will be on the left just beyond Truitt Road.