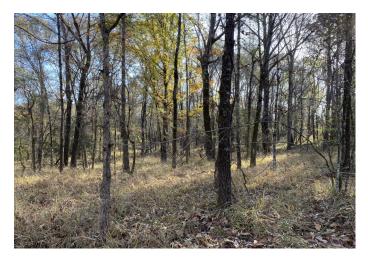

TomSmithLandandHomes.com

Have you been searching for an exceptional, recreational hunting tract within a short drive from the Jackson metro area? Look no further than this 198+/- acre property in Madison County, MS! This contiguous tract, located in Camden, consists mostly of 22 year old plantation pines with several hardwood ridges running throughout. The pines were thinned in 2014 creating great cover for the wildlife. This property offers county road frontage on two sides along with an extensive internal road system providing easy access to the entire tract. A large power line as well as a smaller powerline are on the property which make great areas for food plots. Hunting isn't the only thing this property offers; there is a good sized pond near Loring Road. The pond was once loaded with crappie, bass and bream but the sellers haven't fished it in several years. The diverse habitat keeps the wildlife here year round with plenty of thick cover, hardwoods, water sources and being just a short distance from the Big Black River which is very well known for monster bucks. Throughout the years, the owners have taken numerous bucks scoring over 140" as well as multiple turkeys almost every season. Numerous scrapes and rubs were noted at the time of the listing; there truly is an abundance of wildlife here. This property is well out of the floodplain and most of it stays dry year round, allowing a new owner to build a home/cabin almost anywhere they wish. Power and water are available. This tract is part of a 419+/- acre tract, an additional 221+/- acres is available allowing you to own the entire place. You will have a hard time finding a hunting tract of this caliber within such a close drive of the Jackson/Madison area. With deer season quickly approaching, this property will attract many buyers! Contact Austin Wilson to schedule a private showing...this one is a **MUST SEE!** Agent is related to sellers.