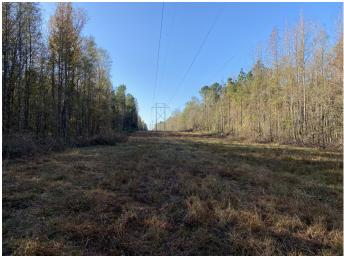

TomSmithLandandHomes.com

Have you been searching for an exceptional, recreational hunting tract within a short drive from the Jackson metro area? Look no further than this 198+/- acre property in Madison County, MS! This contiguous tract, located in Camden, consists mostly of 22 year old plantation pines with several hardwood ridges running throughout. The pines were thinned in 2014 creating great cover for the wildlife. This property offers county road frontage on two sides along with an extensive internal road system providing easy access to the entire tract. A large power line as well as a smaller powerline are on the property which make great areas for food plots. Hunting isn't the only thing this property offers; there is a good sized pond near Loring Road. The pond was once loaded with crappie, bass and bream but the sellers haven't fished it in several years. The diverse habitat keeps the wildlife here year round with plenty of thick cover, hardwoods, water sources and being just a short distance from the Big Black River which is very well known for monster bucks. Throughout the years, the owners have taken numerous bucks scoring over 140" as well as multiple turkeys almost every season. Numerous scrapes and rubs were noted at the time of the listing; there truly is an abundance of wildlife here. This property is well out of the floodplain and most of it stays dry year round, allowing a new owner to build a home/cabin almost anywhere they wish. Power and water are available. This tract is part of a 419+/- acre tract, an additional 221+/- acres is available allowing you to own the entire place. You will have a hard time finding a hunting tract of this caliber within such a close drive of the Jackson/Madison area. With deer season quickly approaching, this property will attract many buyers! Contact Austin Wilson to schedule a private showing...this one is a **MUST SEE!** Agent is related to sellers.