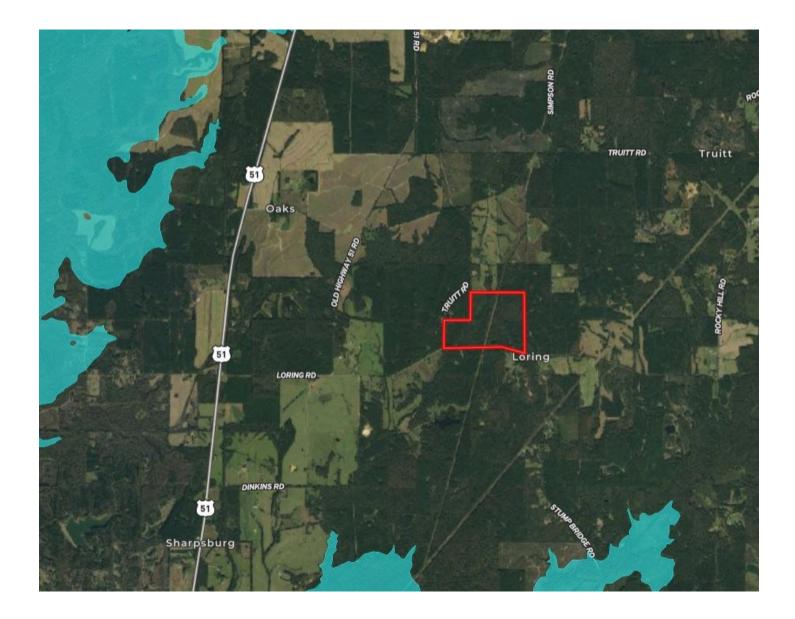

# DIRECTIONAL MAP

<u>Directions from Canton, MS:</u> Travel Hwy 51 North for approximately 11 miles. Turn right on Loring Road. The property will be on the left just beyond Truitt Road.

# \$2,850/Acre Directions from Canton, MS: Travel Hwy 51 North for approximately 11 miles. Turn right on Loring Road. The property will be on the left just beyond Truitt Road.

call me today!

AUSTIN WILSON, REALTOR® Austin@TomSmithLand.com 601.898.2772 office | 601.826.0816 cell