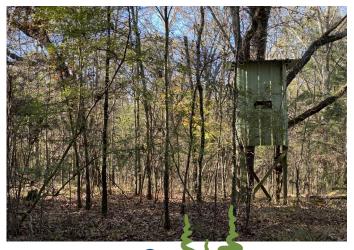

TomSmithLandandHomes.com

Have you been searching for an exceptional, recreational hunting tract within a short drive from the Jackson metro area? Look no further than this 198+/- acre property in Madison County, MS! This contiguous tract, located in Camden, consists mostly of 22 year old plantation pines with several hardwood ridges running throughout. The pines were thinned in 2014 creating great cover for the wildlife. This property offers county road frontage on two sides along with an extensive internal road system providing easy access to the entire tract. A large power line as well as a smaller powerline are on the property which make great areas for food plots. Hunting isn't the only thing this property offers; there is a good sized pond near Loring Road. The pond was once loaded with crappie, bass and bream but the sellers haven't fished it in several years. The diverse habitat keeps the wildlife here year round with plenty of thick cover, hardwoods, water sources and being just a short distance from the Big Black River which is very well known for monster bucks. Throughout the years, the owners have taken numerous bucks scoring over 140" as well as multiple turkeys almost every season. Numerous scrapes and rubs were noted at the time of the listing; there truly is an abundance of wildlife here. This property is well out of the floodplain and most of it stays dry year round, allowing a new owner to build a home/cabin almost anywhere they wish. Power and water are available. This tract is part of a 419+/- acre tract, an additional 221+/- acres is available allowing you to own the entire place. You will have a hard time finding a hunting tract of this caliber within such a close drive of the Jackson/Madison area. With deer season quickly approaching, this property will attract many buyers! Contact Austin Wilson to schedule a private showing...this one is a **MUST SEE!** Agent is related to sellers.