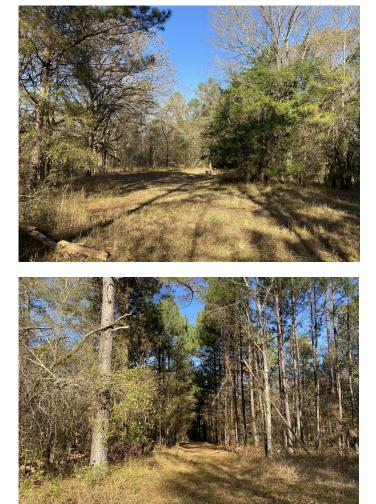

TomSmithLandandHomes.com

Have you been searching for an exceptional, recreational hunting tract within a short drive from the Jackson metro area? Look no further than this 198+/- acre property in Madison County, MS! This contiguous tract, located in Camden, consists mostly of 22 year old plantation pines with several hardwood ridges running throughout. The pines were thinned in 2014 creating great cover for the wildlife. This property offers county road frontage on two sides along with an extensive internal road system providing easy access to the entire tract. A large power line as well as a smaller powerline are on the property which make great areas for food plots. Hunting isn't the only thing this property offers; there is a good sized pond near Loring Road. The pond was once loaded with crappie, bass and bream but the sellers haven't fished it in several years. The diverse habitat keeps the wildlife here year round with plenty of thick cover, hardwoods, water sources and being just a short distance from the Big Black River which is very well known for monster bucks. Throughout the years, the owners have taken numerous bucks scoring over 140" as well as multiple turkeys almost every season. Numerous scrapes and rubs were noted at the time of the listing; there truly is an abundance of wildlife here. This property is well out of the floodplain and most of it stays dry year round, allowing a new owner to build a home/cabin almost anywhere they wish. Power and water are available. This tract is part of a 419+/- acre tract, an additional 221+/- acres is available allowing you to own the entire place. You will have a hard time finding a hunting tract of this caliber within such a close drive of the Jackson/Madison area. With deer season quickly approaching, this property will attract many buyers! Contact Austin Wilson to schedule a private showing...this one is a **MUST SEE!** Agent is related to sellers.