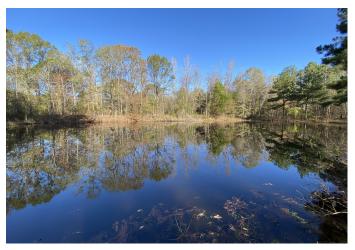

TomSmithLandandHomes.com

Have you been searching for an exceptional, recreational hunting tract within a short drive from the Jackson metro area? Look no further than this 198+/- acre property in Madison County, MS! This contiguous tract, located in Camden, consists mostly of 22 year old plantation pines with several hardwood ridges running throughout. The pines were thinned in 2014 creating great cover for the wildlife. This property offers county road frontage on two sides along with an extensive internal road system providing easy access to the entire tract. A large power line as well as a smaller powerline are on the property which make great areas for food plots. Hunting isn't the only thing this property offers; there is a good sized pond near Loring Road. The pond was once loaded with crappie, bass and bream but the sellers haven't fished it in several years. The diverse habitat keeps the wildlife here year round with plenty of thick cover, hardwoods, water sources and being just a short distance from the Big Black River which is very well known for monster bucks. Throughout the years, the owners have taken numerous bucks scoring over 140" as well as multiple turkeys almost every season. Numerous scrapes and rubs were noted at the time of the listing; there truly is an abundance of wildlife here. This property is well out of the floodplain and most of it stays dry year round, allowing a new owner to build a home/cabin almost anywhere they wish. Power and water are available. This tract is part of a 419+/- acre tract, an additional 221+/- acres is available allowing you to own the entire place. You will have a hard time finding a hunting tract of this caliber within such a close drive of the Jackson/Madison area. With deer season quickly approaching, this property will attract many buyers! Contact Austin Wilson to schedule a private showing...this one is a **MUST SEE!** Agent is related to sellers.