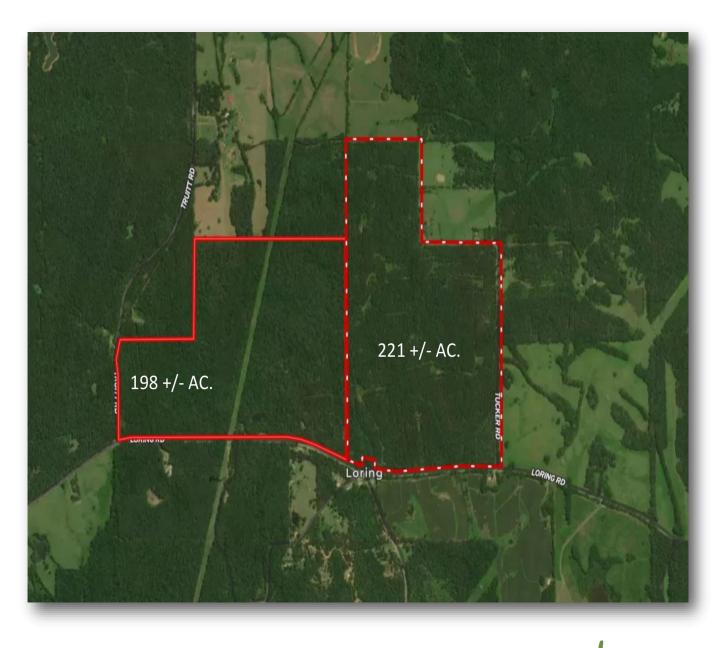

# TOTAL ACREAGE

TomSmithLandandHomes.com

Have you been searching for an exceptional, recreational hunting tract within a short drive from the Jackson metro area? Look no further than this 198+/- acre property in Madison County, MS! This contiguous tract, located in Camden, consists mostly of 22 year old plantation pines with several hardwood ridges running throughout. The pines were thinned in 2014 creating great cover for the wildlife. This property offers county road frontage on two sides along with an extensive internal road system providing easy access to the entire tract. A large power line as well as a smaller powerline are on the property which make great areas for food plots. Hunting isn't the only thing this property offers; there is a good sized pond near Loring Road. The pond was once loaded with crappie, bass and bream but the sellers haven't fished it in several years. The diverse habitat keeps the wildlife here year round with plenty of thick cover, hardwoods, water sources and being just a short distance from the Big Black River which is very well known for monster bucks. Throughout the years, the owners have taken numerous bucks scoring over 140" as well as multiple turkeys almost every season. Numerous scrapes and rubs were noted at the time of the listing; there truly is an abundance of wildlife here. This property is well out of the floodplain and most of it stays dry year round, allowing a new owner to build a home/cabin almost anywhere they wish. Power and water are available. This tract is part of a 419+/- acre tract, an additional 221+/- acres is available allowing you to own the entire place. You will have a hard time finding a hunting tract of this caliber within such a close drive of the Jackson/Madison area. With deer season quickly approaching, this property will attract many buyers! Contact Austin Wilson to schedule a private showing...this one is a **MUST SEE!** Agent is related to sellers.