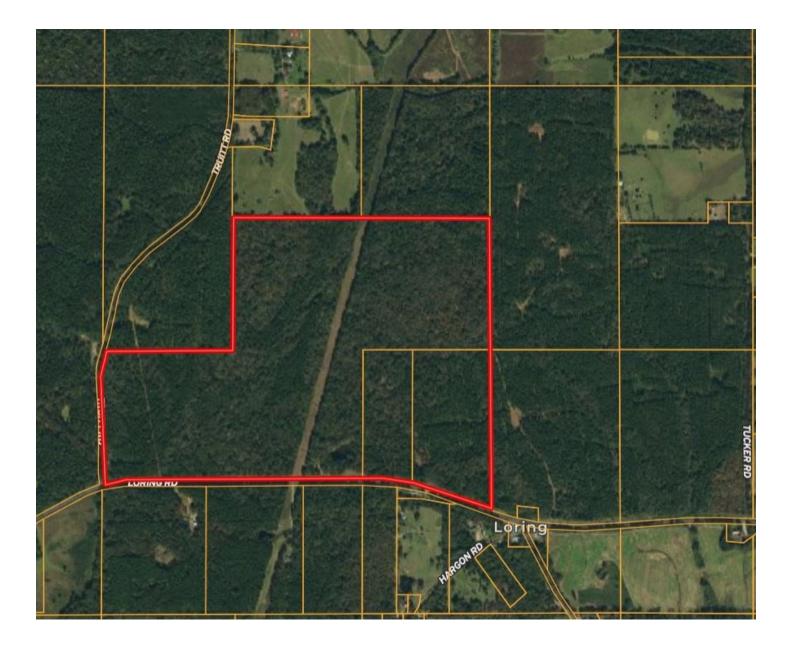

# **OWNERSHIP MAP**

# DIRECTIONAL MAP

<u>Directions from Canton, MS:</u> Travel Hwy 51 North for approximately 11 miles. Turn right on Loring Road. The property will be on the left just beyond Truitt Road.