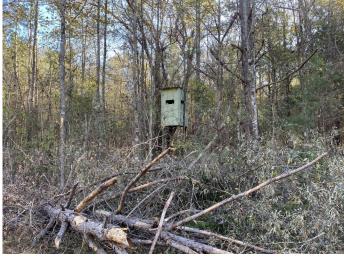

TomSmithLandandHomes.com

Have you been searching for an exceptional, recreational hunting tract within a short drive from the Jackson metro area? Look no further than this 198+/- acre property in Madison County, MS! This contiguous tract, located in Camden, consists mostly of 22 year old plantation pines with several hardwood ridges running throughout. The pines were thinned in 2014 creating great cover for the wildlife. This property offers county road frontage on two sides along with an extensive internal road system providing easy access to the entire tract. A large power line as well as a smaller powerline are on the property which make great areas for food plots. Hunting isn't the only thing this property offers; there is a good sized pond near Loring Road. The pond was once loaded with crappie, bass and bream but the sellers haven't fished it in several years. The diverse habitat keeps the wildlife here year round with plenty of thick cover, hardwoods, water sources and being just a short distance from the Big Black River which is very well known for monster bucks. Throughout the years, the owners have taken numerous bucks scoring over 140" as well as multiple turkeys almost every season. Numerous scrapes and rubs were noted at the time of the listing; there truly is an abundance of wildlife here. This property is well out of the floodplain and most of it stays dry year round, allowing a new owner to build a home/cabin almost anywhere they wish. Power and water are available. This tract is part of a 419+/- acre tract, an additional 221+/- acres is available allowing you to own the entire place. You will have a hard time finding a hunting tract of this caliber within such a close drive of the Jackson/Madison area. With deer season quickly approaching, this property will attract many buyers! Contact Austin Wilson to schedule a private showing...this one is a **MUST SEE!** Agent is related to sellers.