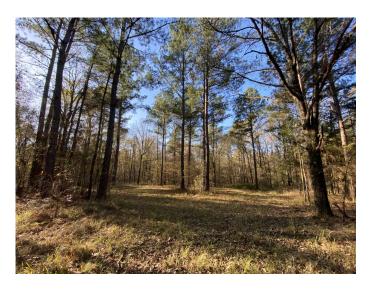

TomSmithLandandHomes.com

Have you been searching for an exceptional, recreational hunting tract within a short drive from the Jackson metro area? Look no further than this 198+/- acre property in Madison County, MS! This contiguous tract, located in Camden, consists mostly of 22 year old plantation pines with several hardwood ridges running throughout. The pines were thinned in 2014 creating great cover for the wildlife. This property offers county road frontage on two sides along with an extensive internal road system providing easy access to the entire tract. A large power line as well as a smaller powerline are on the property which make great areas for food plots. Hunting isn't the only thing this property offers; there is a good sized pond near Loring Road. The pond was once loaded with crappie, bass and bream but the sellers haven't fished it in several years. The diverse habitat keeps the wildlife here year round with plenty of thick cover, hardwoods, water sources and being just a short distance from the Big Black River which is very well known for monster bucks. Throughout the years, the owners have taken numerous bucks scoring over 140" as well as multiple turkeys almost every season. Numerous scrapes and rubs were noted at the time of the listing; there truly is an abundance of wildlife here. This property is well out of the floodplain and most of it stays dry year round, allowing a new owner to build a home/cabin almost anywhere they wish. Power and water are available. This tract is part of a 419+/- acre tract, an additional 221+/- acres is available allowing you to own the entire place. You will have a hard time finding a hunting tract of this caliber within such a close drive of the Jackson/Madison area. With deer season quickly approaching, this property will attract many buyers! Contact Austin Wilson to schedule a private showing...this one is a **MUST SEE!** Agent is related to sellers.