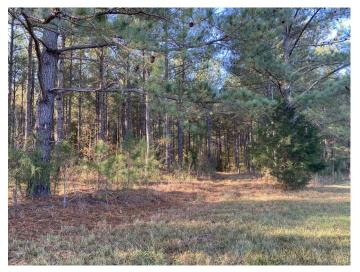

# 221+/- Acre Hunting Tract Madison County, MS

call me today!

AUSTIN WILSON, REALTOR®
Austin@TomSmithLand.com
601.898.2772 office | 601.826.0816 cell

Have you been searching for an exceptional, recreational hunting tract within a short drive from the Jackson metro area? Look no further than this 221+/- acre property in Madison County, MS! This contiguous tract, located in Camden, consists mostly of 22 year old plantation pines with several hardwood ridges running throughout. The pines were thinned in 2014 creating great cover for the wildlife. This property offers county road frontage on three sides along with an extensive internal road system providing easy access to the entire tract. Three established food plots are in place and have been in production for several years but were not planted in 2020. The diverse habitat keeps the wildlife here year round with plenty of thick cover, hardwoods, water sources and being just a short distance from the Big Black River which is very well known for monster bucks. Throughout the years, the owners have taken numerous bucks scoring over 140" as well as multiple turkeys almost every season. Numerous scrapes and rubs were noted at the time of the listing; there truly is an abundance of wildlife here. This property is well out of the floodplain and most of it stays dry year round, allowing a new owner to build a home/cabin almost anywhere they wish. Power and water are available. This tract is part of a 419+/- acre tract. There is an additional 198+/- acres that can be purchased as well, allowing you to own the entire place. You will have a hard time finding a hunting tract of this caliber within such a close drive of the Jackson/Madison area. With deer season quickly approaching, this property will attract many buyers! Contact Austin Wilson to schedule a private showing...this one is a MUST SEE! Agent is related to sellers.