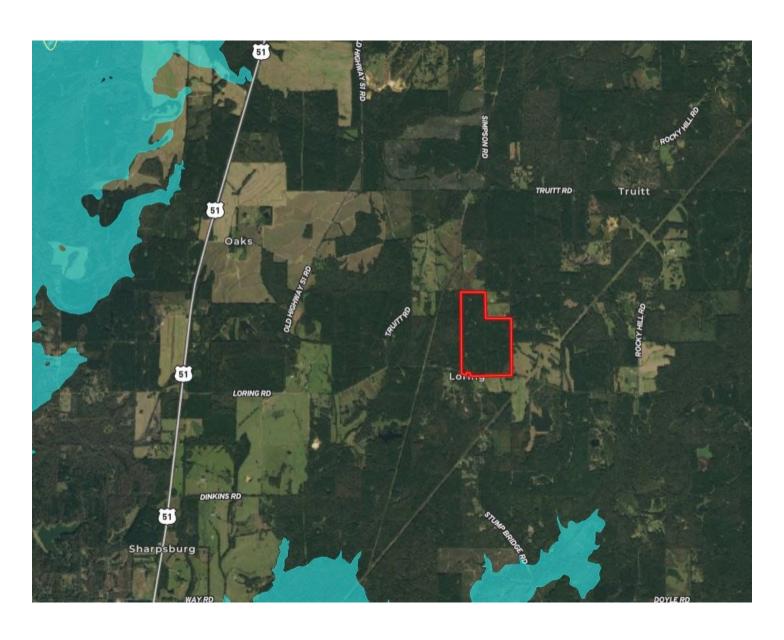

### DIRECTIONAL MAP

<u>Directions from Canton, MS:</u> Travel Hwy 51 North for approximately 11 miles. Turn right on Loring Road. The property will be on the left just beyond Truitt Road.

**AUSTIN WILSON**, REALTOR® Austin@TomSmithLand.com 601.898.2772 office | 601.826.0816 cell