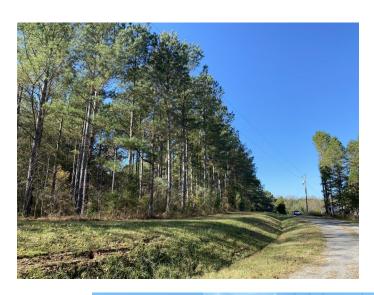

# 221+/- Acre Hunting Tract Madison County, MS

call me today!

AUSTIN WILSON, REALTOR®
Austin@TomSmithLand.com
601.898.2772 office | 601.826.0816 cell

Have you been searching for an exceptional, recreational hunting tract within a short drive from the Jackson metro area? Look no further than this 221+/- acre property in Madison County, MS! This contiguous tract, located in Camden, consists mostly of 22 year old plantation pines with several hardwood ridges running throughout. The pines were thinned in 2014 creating great cover for the wildlife. This property offers county road frontage on three sides along with an extensive internal road system providing easy access to the entire tract. Three established food plots are in place and have been in production for several years but were not planted in 2020. The diverse habitat keeps the wildlife here year round with plenty of thick cover, hardwoods, water sources and being just a short distance from the Big Black River which is very well known for monster bucks. Throughout the years, the owners have taken numerous bucks scoring over 140" as well as multiple turkeys almost every season. Numerous scrapes and rubs were noted at the time of the listing; there truly is an abundance of wildlife here. This property is well out of the floodplain and most of it stays dry year round, allowing a new owner to build a home/cabin almost anywhere they wish. Power and water are available. This tract is part of a 419+/- acre tract. There is an additional 198+/- acres that can be purchased as well, allowing you to own the entire place. You will have a hard time finding a hunting tract of this caliber within such a close drive of the Jackson/Madison area. With deer season quickly approaching, this property will attract many buyers! Contact Austin Wilson to schedule a private showing...this one is a MUST SEE! Agent is related to sellers.