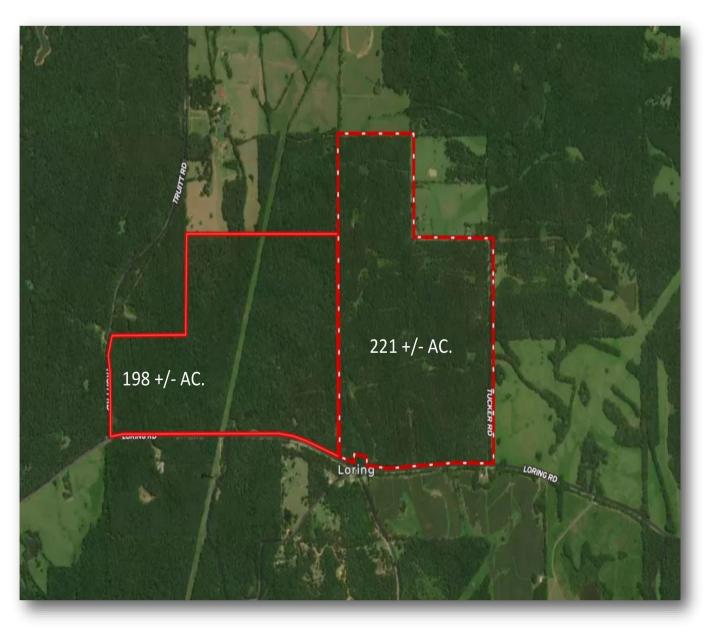

# 221+/- Acre Hunting Tract Madison County, MS

call me today!

AUSTIN WILSON, REALTOR®
Austin@TomSmithLand.com
601.898.2772 office | 601.826.0816 cell

Have you been searching for an exceptional, recreational hunting tract within a short drive from the Jackson metro area? Look no further than this 221+/- acre property in Madison County, MS! This contiguous tract, located in Camden, consists mostly of 22 year old plantation pines with several hardwood ridges running throughout. The pines were thinned in 2014 creating great cover for the wildlife. This property offers county road frontage on three sides along with an extensive internal road system providing easy access to the entire tract. Three established food plots are in place and have been in production for several years but were not planted in 2020. The diverse habitat keeps the wildlife here year round with plenty of thick cover, hardwoods, water sources and being just a short distance from the Big Black River which is very well known for monster bucks. Throughout the years, the owners have taken numerous bucks scoring over 140" as well as multiple turkeys almost every season. Numerous scrapes and rubs were noted at the time of the listing; there truly is an abundance of wildlife here. This property is well out of the floodplain and most of it stays dry year round, allowing a new owner to build a home/cabin almost anywhere they wish. Power and water are available. This tract is part of a 419+/- acre tract. There is an additional 198+/- acres that can be purchased as well, allowing you to own the entire place. You will have a hard time finding a hunting tract of this caliber within such a close drive of the Jackson/Madison area. With deer season quickly approaching, this property will attract many buyers! Contact Austin Wilson to schedule a private showing...this one is a MUST SEE! Agent is related to sellers.

## OWNERSHIP MAP

**AUSTIN WILSON,** REALTOR® Austin@TomSmithLand.com 601.898.2772 office | 601.826.0816 cell

### TOTAL ACREAGE

**AUSTIN WILSON,** REALTOR® Austin@TomSmithLand.com 601.898.2772 office | 601.826.0816 cell