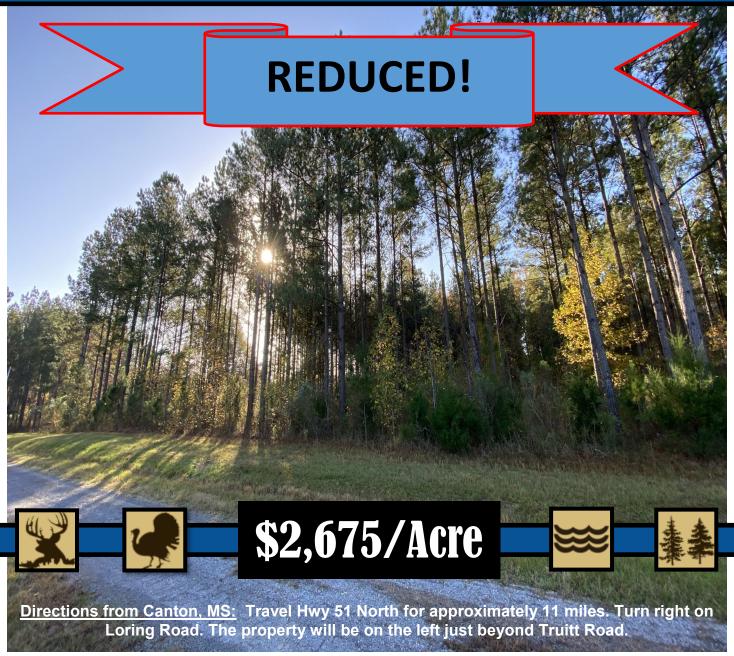

# 221+/- Acre Hunting Tract Madison County, MS

call me today!

AUSTIN WILSON, REALTOR®
Austin@TomSmithLand.com
601.898.2772 office | 601.826.0816 cell

Have you been searching for an exceptional, recreational hunting tract within a short drive from the Jackson metro area? Look no further than this 221+/- acre property in Madison County, MS! This contiguous tract, located in Camden, consists mostly of 22 year old plantation pines with several hardwood ridges running throughout. The pines were thinned in 2014 creating great cover for the wildlife. This property offers county road frontage on three sides along with an extensive internal road system providing easy access to the entire tract. Three established food plots are in place and have been in production for several years but were not planted in 2020. The diverse habitat keeps the wildlife here year round with plenty of thick cover, hardwoods, water sources and being just a short distance from the Big Black River which is very well known for monster bucks. Throughout the years, the owners have taken numerous bucks scoring over 140" as well as multiple turkeys almost every season. Numerous scrapes and rubs were noted at the time of the listing; there truly is an abundance of wildlife here. This property is well out of the floodplain and most of it stays dry year round, allowing a new owner to build a home/cabin almost anywhere they wish. Power and water are available. This tract is part of a 419+/- acre tract. There is an additional 198+/- acres that can be purchased as well, allowing you to own the entire place. You will have a hard time finding a hunting tract of this caliber within such a close drive of the Jackson/Madison area. With deer season quickly approaching, this property will attract many buyers! Contact Austin Wilson to schedule a private showing...this one is a MUST SEE! Agent is related to sellers.

### DIRECTIONAL MAP

<u>Directions from Canton, MS:</u> Travel Hwy 51 North for approximately 11 miles. Turn right on Loring Road. The property will be on the left just beyond Truitt Road.

**AUSTIN WILSON**, REALTOR® Austin@TomSmithLand.com 601.898.2772 office | 601.826.0816 cell