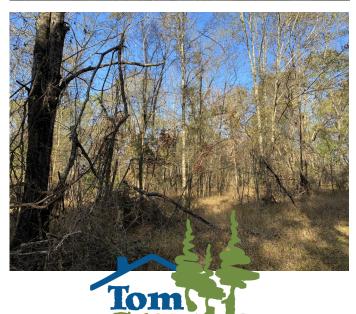

# 221+/- Acre Hunting Tract Madison County, MS

call me today!

AUSTIN WILSON, REALTOR®
Austin@TomSmithLand.com
601.898.2772 office | 601.826.0816 cell

Have you been searching for an exceptional, recreational hunting tract within a short drive from the Jackson metro area? Look no further than this 221+/- acre property in Madison County, MS! This contiguous tract, located in Camden, consists mostly of 22 year old plantation pines with several hardwood ridges running throughout. The pines were thinned in 2014 creating great cover for the wildlife. This property offers county road frontage on three sides along with an extensive internal road system providing easy access to the entire tract. Three established food plots are in place and have been in production for several years but were not planted in 2020. The diverse habitat keeps the wildlife here year round with plenty of thick cover, hardwoods, water sources and being just a short distance from the Big Black River which is very well known for monster bucks. Throughout the years, the owners have taken numerous bucks scoring over 140" as well as multiple turkeys almost every season. Numerous scrapes and rubs were noted at the time of the listing; there truly is an abundance of wildlife here. This property is well out of the floodplain and most of it stays dry year round, allowing a new owner to build a home/cabin almost anywhere they wish. Power and water are available. This tract is part of a 419+/- acre tract. There is an additional 198+/- acres that can be purchased as well, allowing you to own the entire place. You will have a hard time finding a hunting tract of this caliber within such a close drive of the Jackson/Madison area. With deer season quickly approaching, this property will attract many buyers! Contact Austin Wilson to schedule a private showing...this one is a MUST SEE! Agent is related to sellers.