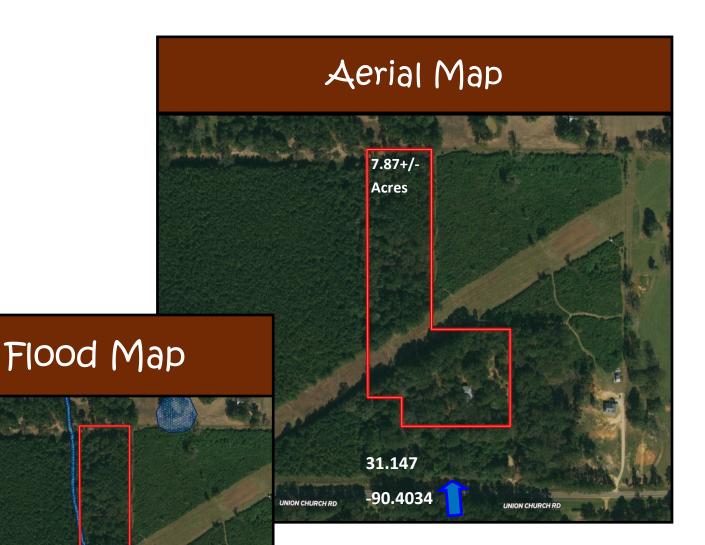

## Secluded Cabin on 7.87+/- Acres Pike County, MS

3175 Union Church Road Magnolia, MS 39652

Come take a look at this Move-in-ready three bedroom, two bath cabin situated on 7.87+/- rolling acres in Pike County, MS. A mix of hardwoods and pine with a long stretch of gravel drive lead to the back of this private, secluded 1,800+/- square foot raised cabin. Enjoy the sound of rain on the metal roof and admire the wildlife from the wrap around deck. The open floor plan features new flooring in the kitchen and living room, an oversized pantry, a spacious office and access to the porch from almost every room in the home. Because this home is elevated, you will find plenty of room for patio furniture and space to park your vehicles and ATV's. This could be your new weekend getaway, or a permanent peaceful residence, the possibilities are endless. Also, there are two storage rooms. This property is located in Magnolia, just minutes from Interstates 55 and McComb. The access to this property is by deeded easement on Union Church Road. Call Sabrina today to schedule your showing!

## Ownership Map Note that the second s

BEST

Topo Map

call me today!

**SABRINA WOLFF**, REALTOR® Sabrina@TomSmithHomes.com 601.990.5070 office | 601.754.3763 cell

3175 Union Church Road Magnolia, MS 39652

Directions from Interstate 55 N at exit 10 towards Magnolia, MS: After taking the exit, cross the railroad tracks and veer to the left in the Y. The house will be on your left in less than 2 miles.