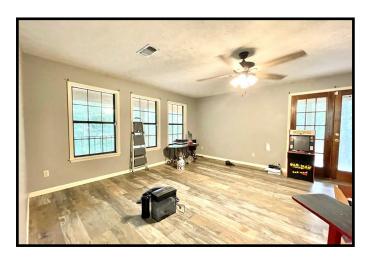

## Secluded Cabin on 7.87+/- Acres Pike County, MS

3175 Union Church Road Magnolia, MS 39652

Come take a look at this Move-in-ready three bedroom, two bath cabin situated on 7.87+/- rolling acres in Pike County, MS. A mix of hardwoods and pine with a long stretch of gravel drive lead to the back of this private, secluded 1,800+/- square foot raised cabin. Enjoy the sound of rain on the metal roof and admire the wildlife from the wrap around deck. The open floor plan features new flooring in the kitchen and living room, an oversized pantry, a spacious office and access to the porch from almost every room in the home. Because this home is elevated, you will find plenty of room for patio furniture and space to park your vehicles and ATV's. This could be your new weekend getaway, or a permanent peaceful residence, the possibilities are endless. Also, there are two storage rooms. This property is located in Magnolia, just minutes from Interstates 55 and McComb. The access to this property is by deeded easement on Union Church Road. Call Sabrina today to schedule your showing!