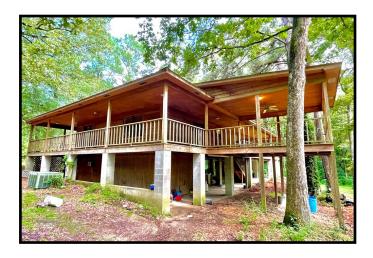

## Secluded Cabin on 7.87+/- Acres Pike County, MS

3175 Union Church Road Magnolia, MS 39652

Come take a look at this Move-in-ready three bedroom, two bath cabin situated on 7.87+/- rolling acres in Pike County, MS. A mix of hardwoods and pine with a long stretch of gravel drive lead to the back of this private, secluded 1,800+/- square foot raised cabin. Enjoy the sound of rain on the metal roof and admire the wildlife from the wrap around deck. The open floor plan features new flooring in the kitchen and living room, an oversized pantry, a spacious office and access to the porch from almost every room in the home. Because this home is elevated, you will find plenty of room for patio furniture and space to park your vehicles and ATV's. This could be your new weekend getaway, or a permanent peaceful residence, the possibilities are endless. Also, there are two storage rooms. This property is located in Magnolia, just minutes from Interstates 55 and McComb. The access to this property is by deeded easement on Union Church Road. Call Sabrina today to schedule your showing!