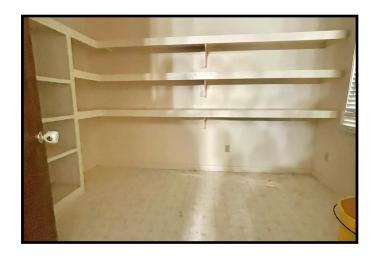

## Secluded Cabin on 7.87+/- Acres Pike County, MS

3175 Union Church Road Magnolia, MS 39652

Come take a look at this Move-in-ready three bedroom, two bath cabin situated on 7.87+/- rolling acres in Pike County, MS. A mix of hardwoods and pine with a long stretch of gravel drive lead to the back of this private, secluded 1,800+/- square foot raised cabin. Enjoy the sound of rain on the metal roof and admire the wildlife from the wrap around deck. The open floor plan features new flooring in the kitchen and living room, an oversized pantry, a spacious office and access to the porch from almost every room in the home. Because this home is elevated, you will find plenty of room for patio furniture and space to park your vehicles and ATV's. This could be your new weekend getaway, or a permanent peaceful residence, the possibilities are endless. Also, there are two storage rooms. This property is located in Magnolia, just minutes from Interstates 55 and McComb. The access to this property is by deeded easement on Union Church Road. Call Sabrina today to schedule your showing!