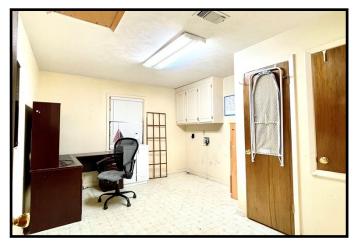

## Secluded Cabin on 7.87+/- Acres Pike County, MS

3175 Union Church Road Magnolia, MS 39652

Come take a look at this Move-in-ready three bedroom, two bath cabin situated on 7.87+/- rolling acres in Pike County, MS. A mix of hardwoods and pine with a long stretch of gravel drive lead to the back of this private, secluded 1,800+/- square foot raised cabin. Enjoy the sound of rain on the metal roof and admire the wildlife from the wrap around deck. The open floor plan features new flooring in the kitchen and living room, an oversized pantry, a spacious office and access to the porch from almost every room in the home. Because this home is elevated, you will find plenty of room for patio furniture and space to park your vehicles and ATV's. This could be your new weekend getaway, or a permanent peaceful residence, the possibilities are endless. Also, there are two storage rooms. This property is located in Magnolia, just minutes from Interstates 55 and McComb. The access to this property is by deeded easement on Union Church Road. Call Sabrina today to schedule your showing!