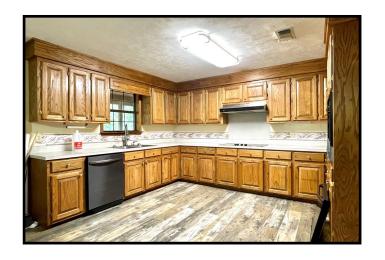

## Secluded Cabin on 7.87+/- Acres Pike County, MS

3175 Union Church Road Magnolia, MS 39652

Come take a look at this Move-in-ready three bedroom, two bath cabin situated on 7.87+/- rolling acres in Pike County, MS. A mix of hardwoods and pine with a long stretch of gravel drive lead to the back of this private, secluded 1,800+/- square foot raised cabin. Enjoy the sound of rain on the metal roof and admire the wildlife from the wrap around deck. The open floor plan features new flooring in the kitchen and living room, an oversized pantry, a spacious office and access to the porch from almost every room in the home. Because this home is elevated, you will find plenty of room for patio furniture and space to park your vehicles and ATV's. This could be your new weekend getaway, or a permanent peaceful residence, the possibilities are endless. Also, there are two storage rooms. This property is located in Magnolia, just minutes from Interstates 55 and McComb. The access to this property is by deeded easement on Union Church Road. Call Sabrina today to schedule your showing!