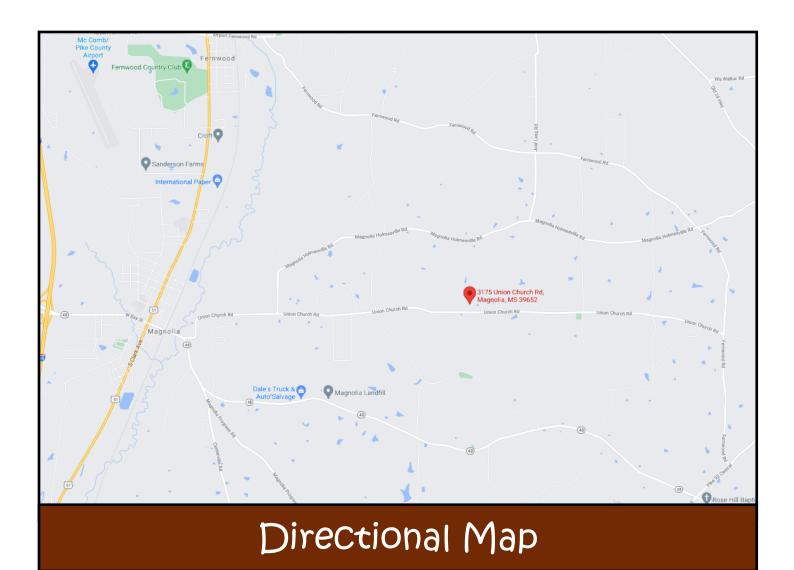

Directions from Interstate 55 N at exit 10 towards Magnolia, MS: After taking the exit, cross the railroad tracks and veer to the left in the Y. The house will be on your left in less than 2 miles.

BES'

## Ownership Map Note that the second s

BEST

Topo Map

call me today!

**SABRINA WOLFF**, REALTOR® Sabrina@TomSmithHomes.com 601.990.5070 office | 601.754.3763 cell

3175 Union Church Road Magnolia, MS 39652

Directions from Interstate 55 N at exit 10 towards Magnolia, MS: After taking the exit, cross the railroad tracks and veer to the left in the Y. The house will be on your left in less than 2 miles.