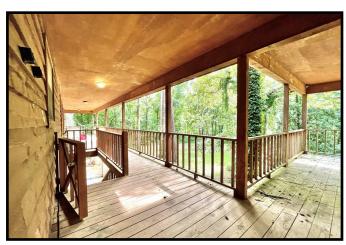

## Secluded Cabin on 7.87+/- Acres Pike County, MS

3175 Union Church Road Magnolia, MS 39652

Come take a look at this Move-in-ready three bedroom, two bath cabin situated on 7.87+/- rolling acres in Pike County, MS. A mix of hardwoods and pine with a long stretch of gravel drive lead to the back of this private, secluded 1,800+/- square foot raised cabin. Enjoy the sound of rain on the metal roof and admire the wildlife from the wrap around deck. The open floor plan features new flooring in the kitchen and living room, an oversized pantry, a spacious office and access to the porch from almost every room in the home. Because this home is elevated, you will find plenty of room for patio furniture and space to park your vehicles and ATV's. This could be your new weekend getaway, or a permanent peaceful residence, the possibilities are endless. Also, there are two storage rooms. This property is located in Magnolia, just minutes from Interstates 55 and McComb. The access to this property is by deeded easement on Union Church Road. Call Sabrina today to schedule your showing!