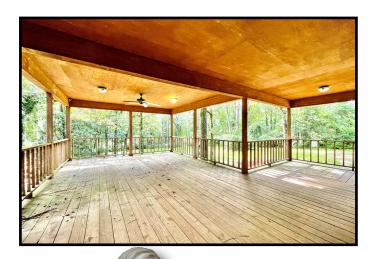

## Secluded Cabin on 7.87+/- Acres Pike County, MS

3175 Union Church Road Magnolia, MS 39652

Come take a look at this Move-in-ready three bedroom, two bath cabin situated on 7.87+/- rolling acres in Pike County, MS. A mix of hardwoods and pine with a long stretch of gravel drive lead to the back of this private, secluded 1,800+/- square foot raised cabin. Enjoy the sound of rain on the metal roof and admire the wildlife from the wrap around deck. The open floor plan features new flooring in the kitchen and living room, an oversized pantry, a spacious office and access to the porch from almost every room in the home. Because this home is elevated, you will find plenty of room for patio furniture and space to park your vehicles and ATV's. This could be your new weekend getaway, or a permanent peaceful residence, the possibilities are endless. Also, there are two storage rooms. This property is located in Magnolia, just minutes from Interstates 55 and McComb. The access to this property is by deeded easement on Union Church Road. Call Sabrina today to schedule your showing!