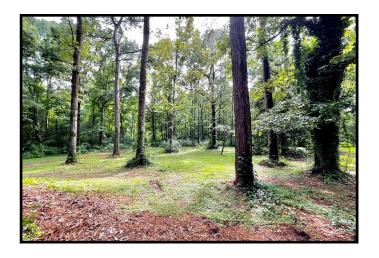

## Secluded Cabin on 7.87+/- Acres Pike County, MS

3175 Union Church Road Magnolia, MS 39652

Come take a look at this Move-in-ready three bedroom, two bath cabin situated on 7.87+/- rolling acres in Pike County, MS. A mix of hardwoods and pine with a long stretch of gravel drive lead to the back of this private, secluded 1,800+/- square foot raised cabin. Enjoy the sound of rain on the metal roof and admire the wildlife from the wrap around deck. The open floor plan features new flooring in the kitchen and living room, an oversized pantry, a spacious office and access to the porch from almost every room in the home. Because this home is elevated, you will find plenty of room for patio furniture and space to park your vehicles and ATV's. This could be your new weekend getaway, or a permanent peaceful residence, the possibilities are endless. Also, there are two storage rooms. This property is located in Magnolia, just minutes from Interstates 55 and McComb. The access to this property is by deeded easement on Union Church Road. Call Sabrina today to schedule your showing!