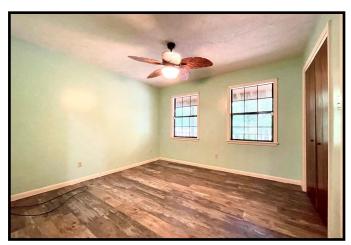

## Secluded Cabin on 7.87+/- Acres Pike County, MS

3175 Union Church Road Magnolia, MS 39652

Come take a look at this Move-in-ready three bedroom, two bath cabin situated on 7.87+/- rolling acres in Pike County, MS. A mix of hardwoods and pine with a long stretch of gravel drive lead to the back of this private, secluded 1,800+/- square foot raised cabin. Enjoy the sound of rain on the metal roof and admire the wildlife from the wrap around deck. The open floor plan features new flooring in the kitchen and living room, an oversized pantry, a spacious office and access to the porch from almost every room in the home. Because this home is elevated, you will find plenty of room for patio furniture and space to park your vehicles and ATV's. This could be your new weekend getaway, or a permanent peaceful residence, the possibilities are endless. Also, there are two storage rooms. This property is located in Magnolia, just minutes from Interstates 55 and McComb. The access to this property is by deeded easement on Union Church Road. Call Sabrina today to schedule your showing!