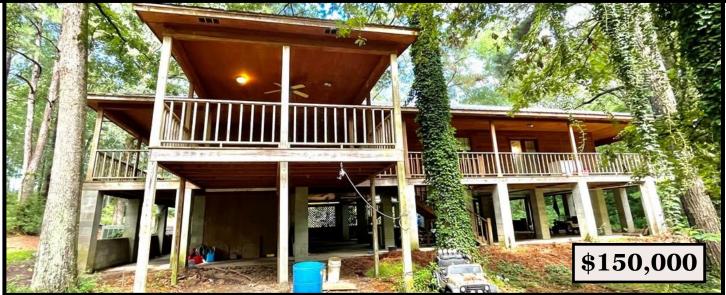

## Secluded Cabin on 7.87+/- Acres Pike County, MS

3175 Union Church Road Magnolia, MS 39652

Come take a look at this Move-in-ready three bedroom, two bath cabin situated on 7.87+/- rolling acres in Pike County, MS. A mix of hardwoods and pine with a long stretch of gravel drive lead to the back of this private, secluded 1,800+/- square foot raised cabin. Enjoy the sound of rain on the metal roof and admire the wildlife from the wrap around deck. The open floor plan features new flooring in the kitchen and living room, an oversized pantry, a spacious office and access to the porch from almost every room in the home. Because this home is elevated, you will find plenty of room for patio furniture and space to park your vehicles and ATV's. This could be your new weekend getaway, or a permanent peaceful residence, the possibilities are endless. Also, there are two storage rooms. This property is located in Magnolia, just minutes from Interstates 55 and McComb. The access to this property is by deeded easement on Union Church Road. Call Sabrina today to schedule your showing!