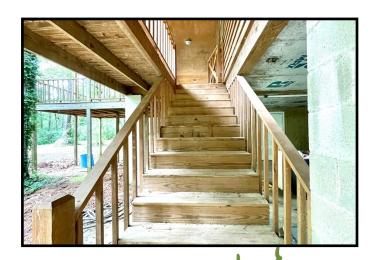

## Secluded Cabin on 7.87+/- Acres Pike County, MS

3175 Union Church Road Magnolia, MS 39652

Come take a look at this Move-in-ready three bedroom, two bath cabin situated on 7.87+/- rolling acres in Pike County, MS. A mix of hardwoods and pine with a long stretch of gravel drive lead to the back of this private, secluded 1,800+/- square foot raised cabin. Enjoy the sound of rain on the metal roof and admire the wildlife from the wrap around deck. The open floor plan features new flooring in the kitchen and living room, an oversized pantry, a spacious office and access to the porch from almost every room in the home. Because this home is elevated, you will find plenty of room for patio furniture and space to park your vehicles and ATV's. This could be your new weekend getaway, or a permanent peaceful residence, the possibilities are endless. Also, there are two storage rooms. This property is located in Magnolia, just minutes from Interstates 55 and McComb. The access to this property is by deeded easement on Union Church Road. Call Sabrina today to schedule your showing!