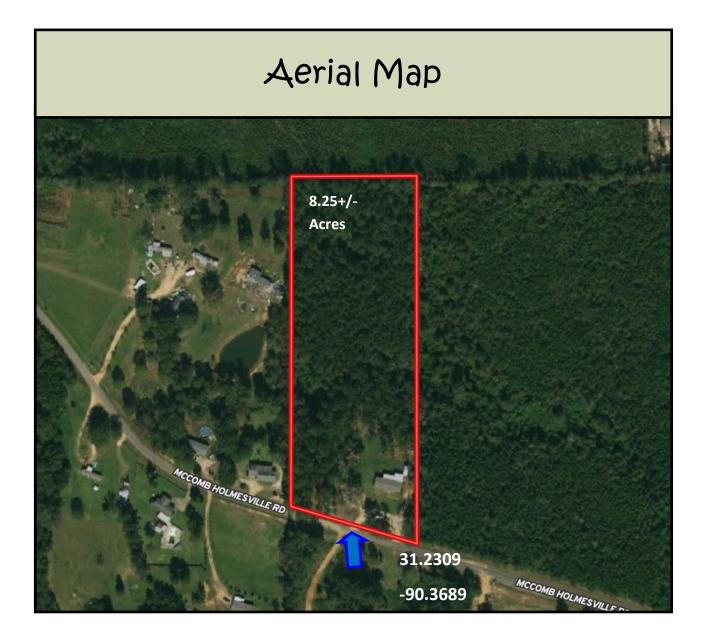

## Home on 8.25+/- Beautifully Landscaped Acres Pike County, MS

5045 McComb Holmesville Road McComb, MS 39648 New to the market in Pike County, MS! Looking for a place to Call home with acreage... this 2,400+/- square foot home is situated on 8.25+/- beautifully landscaped acres. The home features four bedrooms, two baths, walk-in closets, a large eat-in kitchen with an oversized island, two living rooms, a dining room and an office. The split floor plan offers the master on one end and guest rooms on the other. The treehouse out back will seal the deal for the kiddos! The nice front porch is perfect for morning coffee while the large back deck is great for afternoons to wind down and enjoy company. Keep the car out of the weather in the Carport. This well-kept property is in the North Pike School district on McComb Holmesville Road, convenient to I-55 and all the amenities McComb has to offer. The two metal buildings in the back yard are not included in the purchase. Call Sabrina to schedule your private viewing today!