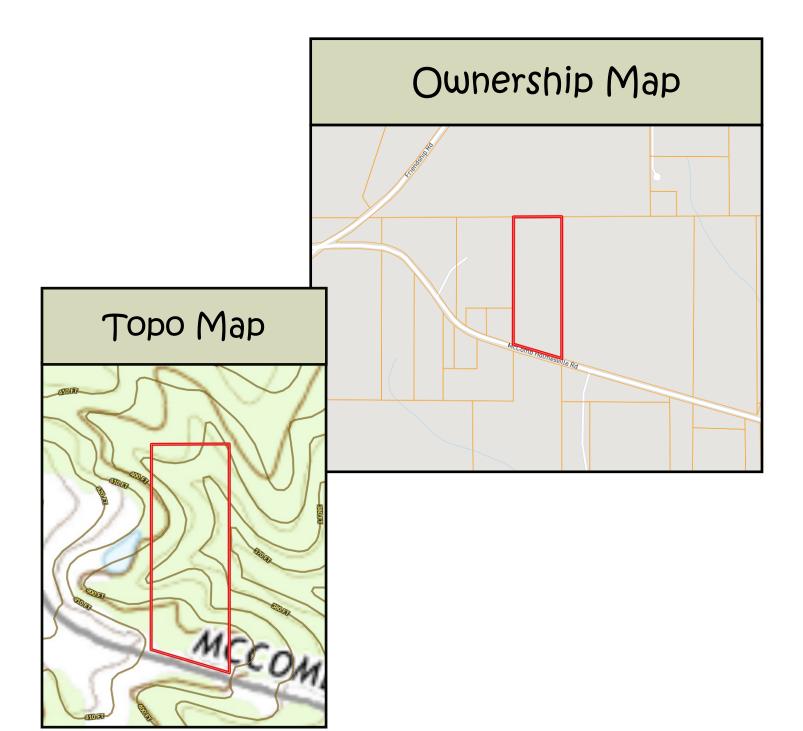

## Home on 8.25+/- Beautifully Landscaped Acres Pike County, MS

5045 McComb Holmesville Road McComb, MS 39648 New to the market in Pike County, MS! Looking for a place to Call home with acreage... this 2,400+/- square foot home is situated on 8.25+/- beautifully landscaped acres. The home features four bedrooms, two baths, walk-in closets, a large eat-in kitchen with an oversized island, two living rooms, a dining room and an office. The split floor plan offers the master on one end and guest rooms on the other. The treehouse out back will seal the deal for the kiddos! The nice front porch is perfect for morning coffee while the large back deck is great for afternoons to wind down and enjoy company. Keep the car out of the weather in the Carport. This well-kept property is in the North Pike School district on McComb Holmesville Road, convenient to I-55 and all the amenities McComb has to offer. The two metal buildings in the back yard are not included in the purchase. Call Sabrina to schedule your private viewing today!