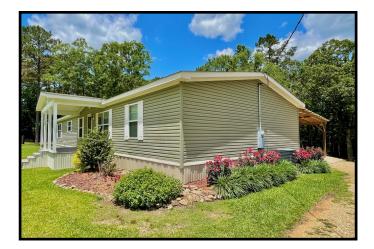

## Home on 8.25+/- Beautifully Landscaped Acres Pike County, MS

5045 McComb Holmesville Road McComb, MS 39648 New to the market in Pike County, MS! Looking for a place to Call home with acreage... this 2,400+/- square foot home is situated on 8.25+/- beautifully landscaped acres. The home features four bedrooms, two baths, walk-in closets, a large eat-in kitchen with an oversized island, two living rooms, a dining room and an office. The split floor plan offers the master on one end and guest rooms on the other. The treehouse out back will seal the deal for the kiddos! The nice front porch is perfect for morning coffee while the large back deck is great for afternoons to wind down and enjoy company. Keep the car out of the weather in the Carport. This well-kept property is in the North Pike School district on McComb Holmesville Road, convenient to I-55 and all the amenities McComb has to offer. The two metal buildings in the back yard are not included in the purchase. Call Sabrina to schedule your private viewing today!