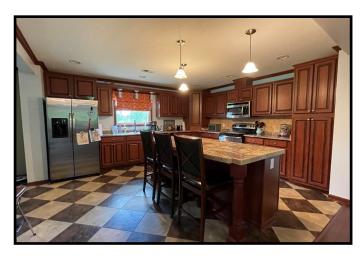

## Home on 8.25+/- Beautifully Landscaped Acres Pike County, MS

5045 McComb Holmesville Road McComb, MS 39648 New to the market in Pike County, MS! Looking for a place to Call home with acreage... this 2,400+/- square foot home is situated on 8.25+/- beautifully landscaped acres. The home features four bedrooms, two baths, walk-in closets, a large eat-in kitchen with an oversized island, two living rooms, a dining room and an office. The split floor plan offers the master on one end and guest rooms on the other. The treehouse out back will seal the deal for the kiddos! The nice front porch is perfect for morning coffee while the large back deck is great for afternoons to wind down and enjoy company. Keep the car out of the weather in the Carport. This well-kept property is in the North Pike School district on McComb Holmesville Road, convenient to I-55 and all the amenities McComb has to offer. The two metal buildings in the back yard are not included in the purchase. Call Sabrina to schedule your private viewing today!