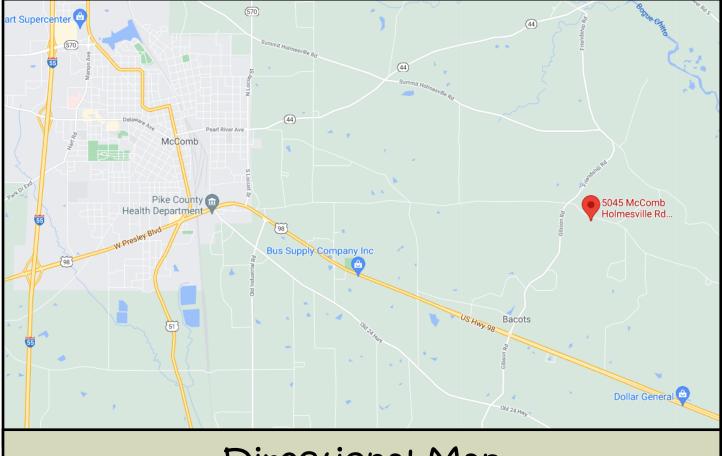

Directions from I-55 in Mccomb, MS, exit onto Hwy 98: Travel 7.9 miles on US-98 E. Turn left onto Gibson Road. Travel 1.9 miles and take a slight right onto McComb Holmesville Road. The property will be on your right in 0.4 miles.

## Directional Map

5045 McComb Holmesville Road McComb, MS 39648

Directions from I-55 in Mccomb, MS, exit onto Hwy 98: Travel 7.9 miles on US-98 E. Turn left onto Gibson Road. Travel 1.9 miles and take a slight right onto McComb Holmesville Road. The property will be on your right in 0.4 miles.