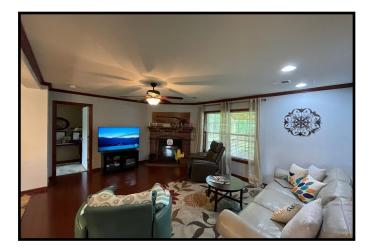

## Home on 8.25+/- Beautifully Landscaped Acres Pike County, MS

5045 McComb Holmesville Road McComb, MS 39648 New to the market in Pike County, MS! Looking for a place to Call home with acreage... this 2,400+/- square foot home is situated on 8.25+/- beautifully landscaped acres. The home features four bedrooms, two baths, walk-in closets, a large eat-in kitchen with an oversized island, two living rooms, a dining room and an office. The split floor plan offers the master on one end and guest rooms on the other. The treehouse out back will seal the deal for the kiddos! The nice front porch is perfect for morning coffee while the large back deck is great for afternoons to wind down and enjoy company. Keep the car out of the weather in the Carport. This well-kept property is in the North Pike School district on McComb Holmesville Road, convenient to I-55 and all the amenities McComb has to offer. The two metal buildings in the back yard are not included in the purchase. Call Sabrina to schedule your private viewing today!