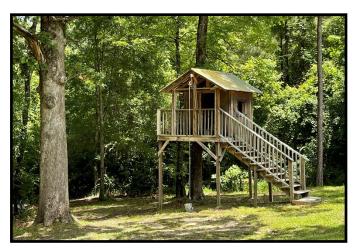

## Home on 8.25+/- Beautifully Landscaped Acres Pike County, MS

5045 McComb Holmesville Road McComb, MS 39648 New to the market in Pike County, MS! Looking for a place to Call home with acreage... this 2,400+/- square foot home is situated on 8.25+/- beautifully landscaped acres. The home features four bedrooms, two baths, walk-in closets, a large eat-in kitchen with an oversized island, two living rooms, a dining room and an office. The split floor plan offers the master on one end and guest rooms on the other. The treehouse out back will seal the deal for the kiddos! The nice front porch is perfect for morning coffee while the large back deck is great for afternoons to wind down and enjoy company. Keep the car out of the weather in the Carport. This well-kept property is in the North Pike School district on McComb Holmesville Road, convenient to I-55 and all the amenities McComb has to offer. The two metal buildings in the back yard are not included in the purchase. Call Sabrina to schedule your private viewing today!