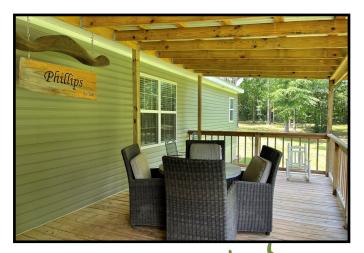

## Home on 8.25+/- Beautifully Landscaped Acres Pike County, MS

5045 McComb Holmesville Road McComb, MS 39648 New to the market in Pike County, MS! Looking for a place to Call home with acreage... this 2,400+/- square foot home is situated on 8.25+/- beautifully landscaped acres. The home features four bedrooms, two baths, walk-in closets, a large eat-in kitchen with an oversized island, two living rooms, a dining room and an office. The split floor plan offers the master on one end and guest rooms on the other. The treehouse out back will seal the deal for the kiddos! The nice front porch is perfect for morning coffee while the large back deck is great for afternoons to wind down and enjoy company. Keep the car out of the weather in the Carport. This well-kept property is in the North Pike School district on McComb Holmesville Road, convenient to I-55 and all the amenities McComb has to offer. The two metal buildings in the back yard are not included in the purchase. Call Sabrina to schedule your private viewing today!