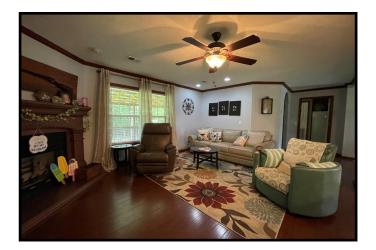

## Home on 8.25+/- Beautifully Landscaped Acres Pike County, MS

5045 McComb Holmesville Road McComb, MS 39648 New to the market in Pike County, MS! Looking for a place to Call home with acreage... this 2,400+/- square foot home is situated on 8.25+/- beautifully landscaped acres. The home features four bedrooms, two baths, walk-in closets, a large eat-in kitchen with an oversized island, two living rooms, a dining room and an office. The split floor plan offers the master on one end and guest rooms on the other. The treehouse out back will seal the deal for the kiddos! The nice front porch is perfect for morning coffee while the large back deck is great for afternoons to wind down and enjoy company. Keep the car out of the weather in the Carport. This well-kept property is in the North Pike School district on McComb Holmesville Road, convenient to I-55 and all the amenities McComb has to offer. The two metal buildings in the back yard are not included in the purchase. Call Sabrina to schedule your private viewing today!