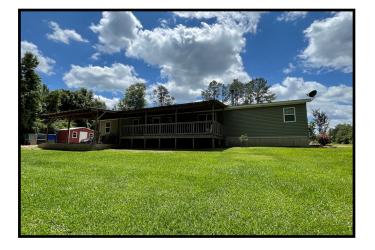

## Home on 8.25+/- Beautifully Landscaped Acres Pike County, MS

5045 McComb Holmesville Road McComb, MS 39648 New to the market in Pike County, MS! Looking for a place to Call home with acreage... this 2,400+/- square foot home is situated on 8.25+/- beautifully landscaped acres. The home features four bedrooms, two baths, walk-in closets, a large eat-in kitchen with an oversized island, two living rooms, a dining room and an office. The split floor plan offers the master on one end and guest rooms on the other. The treehouse out back will seal the deal for the kiddos! The nice front porch is perfect for morning coffee while the large back deck is great for afternoons to wind down and enjoy company. Keep the car out of the weather in the Carport. This well-kept property is in the North Pike School district on McComb Holmesville Road, convenient to I-55 and all the amenities McComb has to offer. The two metal buildings in the back yard are not included in the purchase. Call Sabrina to schedule your private viewing today!