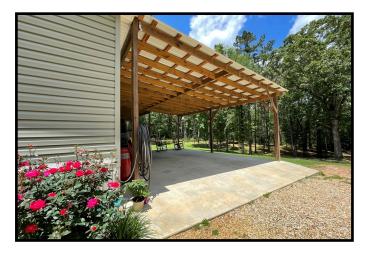

## Home on 8.25+/- Beautifully Landscaped Acres Pike County, MS

5045 McComb Holmesville Road McComb, MS 39648 New to the market in Pike County, MS! Looking for a place to Call home with acreage... this 2,400+/- square foot home is situated on 8.25+/- beautifully landscaped acres. The home features four bedrooms, two baths, walk-in closets, a large eat-in kitchen with an oversized island, two living rooms, a dining room and an office. The split floor plan offers the master on one end and guest rooms on the other. The treehouse out back will seal the deal for the kiddos! The nice front porch is perfect for morning coffee while the large back deck is great for afternoons to wind down and enjoy company. Keep the car out of the weather in the Carport. This well-kept property is in the North Pike School district on McComb Holmesville Road, convenient to I-55 and all the amenities McComb has to offer. The two metal buildings in the back yard are not included in the purchase. Call Sabrina to schedule your private viewing today!