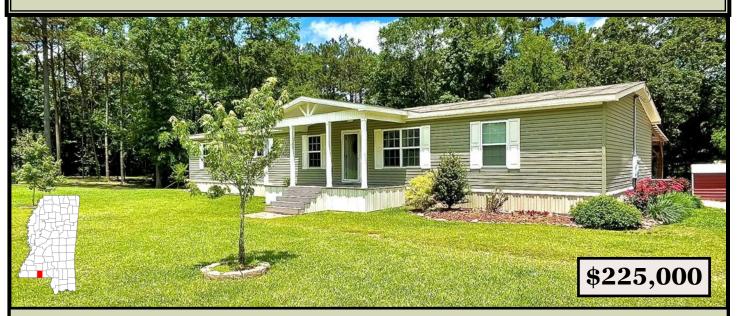

## Home on 8.25+/- Beautifully Landscaped Acres Pike County, MS

5045 McComb Holmesville Road McComb, MS 39648 New to the market in Pike County, MS! Looking for a place to Call home with acreage... this 2,400+/- square foot home is situated on 8.25+/- beautifully landscaped acres. The home features four bedrooms, two baths, walk-in closets, a large eat-in kitchen with an oversized island, two living rooms, a dining room and an office. The split floor plan offers the master on one end and guest rooms on the other. The treehouse out back will seal the deal for the kiddos! The nice front porch is perfect for morning coffee while the large back deck is great for afternoons to wind down and enjoy company. Keep the car out of the weather in the Carport. This well-kept property is in the North Pike School district on McComb Holmesville Road, convenient to I-55 and all the amenities McComb has to offer. The two metal buildings in the back yard are not included in the purchase. Call Sabrina to schedule your private viewing today!