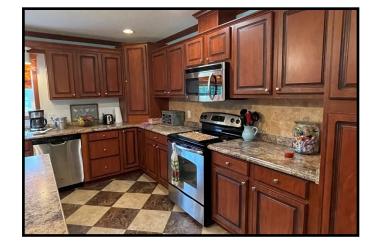

## Home on 8.25+/- Beautifully Landscaped Acres Pike County, MS

5045 McComb Holmesville Road McComb, MS 39648 New to the market in Pike County, MS! Looking for a place to Call home with acreage... this 2,400+/- square foot home is situated on 8.25+/- beautifully landscaped acres. The home features four bedrooms, two baths, walk-in closets, a large eat-in kitchen with an oversized island, two living rooms, a dining room and an office. The split floor plan offers the master on one end and guest rooms on the other. The treehouse out back will seal the deal for the kiddos! The nice front porch is perfect for morning coffee while the large back deck is great for afternoons to wind down and enjoy company. Keep the car out of the weather in the Carport. This well-kept property is in the North Pike School district on McComb Holmesville Road, convenient to I-55 and all the amenities McComb has to offer. The two metal buildings in the back yard are not included in the purchase. Call Sabrina to schedule your private viewing today!