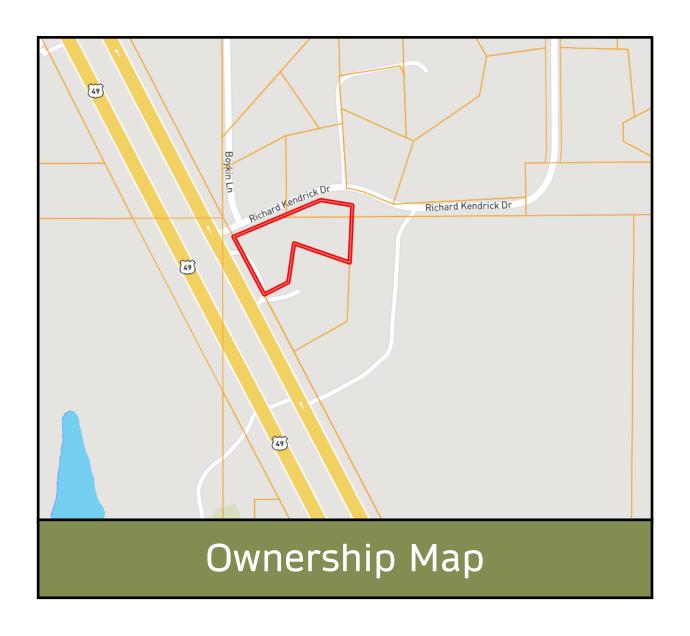

#### 1.5+/- Commercial Acres in Covington County, MS

#### 972 Hwy 49 N Seminary, MS 39479

If you are searching for a place for your business in Seminary, MS, nearly 20 minutes from Hattiesburg, this may be the answer! This 1.5+/- acre corner lot is situated on Hwy 49 in a high traffic area (approximately 25,000 vehicles daily, per the MS DOT). Formerly a service station, the Covington County property features an 1,180+/- square feet building with an unfinished second level, a two-bay shop with built-in work benches, shelving and a Kwik-Way Wheeler Lift and a 728+/- square foot, one bedroom, one bath mobile home. Get creative, this property is 5 minutes from the Okatoma Canoe Rental and Okatoma Resort & RV Park. With the right vision, this property could be something special. Call Blake today to schedule a viewing!