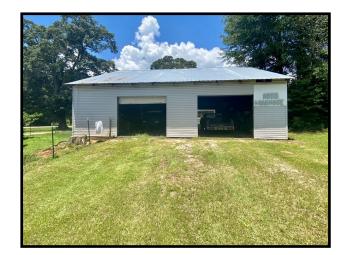

#### 972 Hwy 49 N Seminary, MS 39479

If you are searching for a place for your business in Seminary, MS, nearly 20 minutes from Hattiesburg, this may be the answer! This 1.5+/- acre corner lot is situated on Hwy 49 in a high traffic area (approximately 25,000 vehicles daily, per the MS DOT). Formerly a service station, the Covington County property features an 1,180+/- square feet building with an unfinished second level, a two-bay shop with built-in work benches, shelving and a Kwik-Way Wheeler Lift and a 728+/- square foot, one bedroom, one bath mobile home. Get creative, this property is 5 minutes from the Okatoma Canoe Rental and Okatoma Resort & RV Park. With the right vision, this property could be something special. Call Blake today to schedule a viewing!