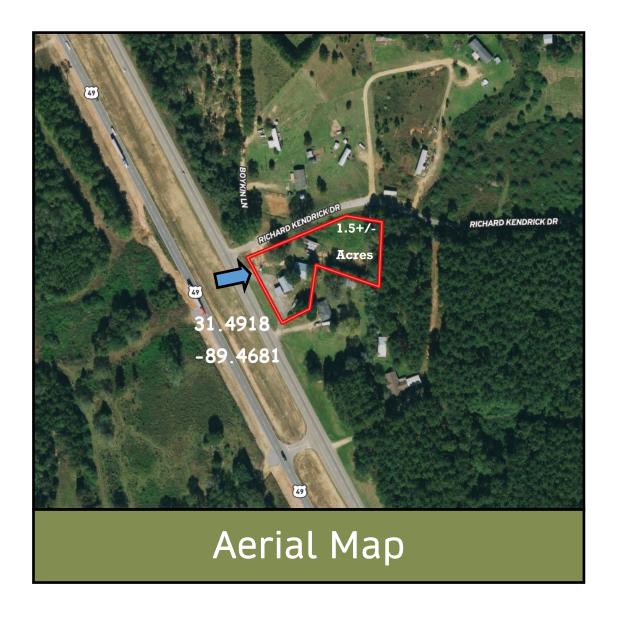

#### 1.5+/- Commercial Acres in Covington County, MS

#### 972 Hwy 49 N Seminary, MS 39479

If you are searching for a place for your business in Seminary, MS, nearly 20 minutes from Hattiesburg, this may be the answer! This 1.5+/- acre corner lot is situated on Hwy 49 in a high traffic area (approximately 25,000 vehicles daily, per the MS DOT). Formerly a service station, the Covington County property features an 1,180+/- square feet building with an unfinished second level, a two-bay shop with built-in work benches, shelving and a Kwik-Way Wheeler Lift and a 728+/- square foot, one bedroom, one bath mobile home. Get creative, this property is 5 minutes from the Okatoma Canoe Rental and Okatoma Resort & RV Park. With the right vision, this property could be something special. Call Blake today to schedule a viewing!

<u>Directions from the intersection of Hwy 49 and Interstate 59 in Hattiesburg, MS</u>: Travel northwest on US 49 N for 11.8 miles and the destination will be on your right.

**BLAKE SASSER**, REALTOR® Blake@TomSmithLand.com 601.990.5070 office | 601-757-5027 cell