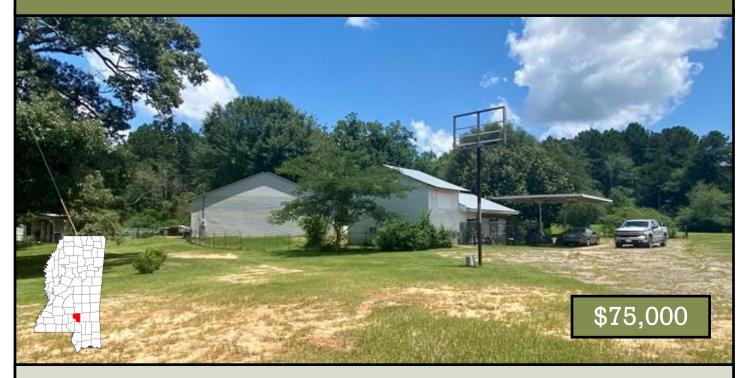

#### 1.5+/- Commercial Acres in Covington County, MS

#### 972 Hwy 49 N Seminary, MS 39479

If you are searching for a place for your business in Seminary, MS, nearly 20 minutes from Hattiesburg, this may be the answer! This 1.5+/- acre corner lot is situated on Hwy 49 in a high traffic area (approximately 25,000 vehicles daily, per the MS DOT). Formerly a service station, the Covington County property features an 1,180+/- square feet building with an unfinished second level, a two-bay shop with built-in work benches, shelving and a Kwik-Way Wheeler Lift and a 728+/- square foot, one bedroom, one bath mobile home. Get creative, this property is 5 minutes from the Okatoma Canoe Rental and Okatoma Resort & RV Park. With the right vision, this property could be something special. Call Blake today to schedule a viewing!

#### 972 Hwy 49 N Seminary, MS 39479

<u>Directions from the intersection of Hwy 49 and Interstate 59 in Hattiesburg, MS</u>: Travel northwest on US 49 N for 11.8 miles and the destination will be on your right.