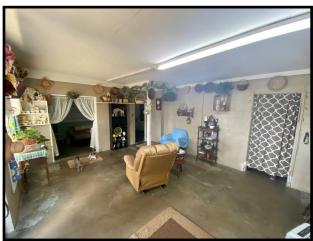

#### 972 Hwy 49 N Seminary, MS 39479

If you are searching for a place for your business in Seminary, MS, nearly 20 minutes from Hattiesburg, this may be the answer! This 1.5+/- acre corner lot is situated on Hwy 49 in a high traffic area (approximately 25,000 vehicles daily, per the MS DOT). Formerly a service station, the Covington County property features an 1,180+/- square feet building with an unfinished second level, a two-bay shop with built-in work benches, shelving and a Kwik-Way Wheeler Lift and a 728+/- square foot, one bedroom, one bath mobile home. Get creative, this property is 5 minutes from the Okatoma Canoe Rental and Okatoma Resort & RV Park. With the right vision, this property could be something special. Call Blake today to schedule a viewing!