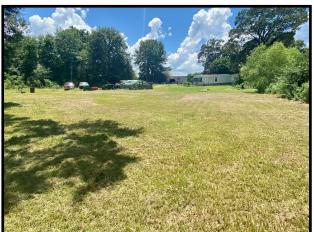

#### 1.5+/- Commercial Acres in Covington County, MS

#### 972 Hwy 49 N Seminary, MS 39479

If you are searching for a place for your business in Seminary, MS, nearly 20 minutes from Hattiesburg, this may be the answer! This 1.5+/- acre corner lot is situated on Hwy 49 in a high traffic area (approximately 25,000 vehicles daily, per the MS DOT). Formerly a service station, the Covington County property features an 1,180+/- square feet building with an unfinished second level, a two-bay shop with built-in work benches, shelving and a Kwik-Way Wheeler Lift and a 728+/- square foot, one bedroom, one bath mobile home. Get creative, this property is 5 minutes from the Okatoma Canoe Rental and Okatoma Resort & RV Park. With the right vision, this property could be something special. Call Blake today to schedule a viewing!