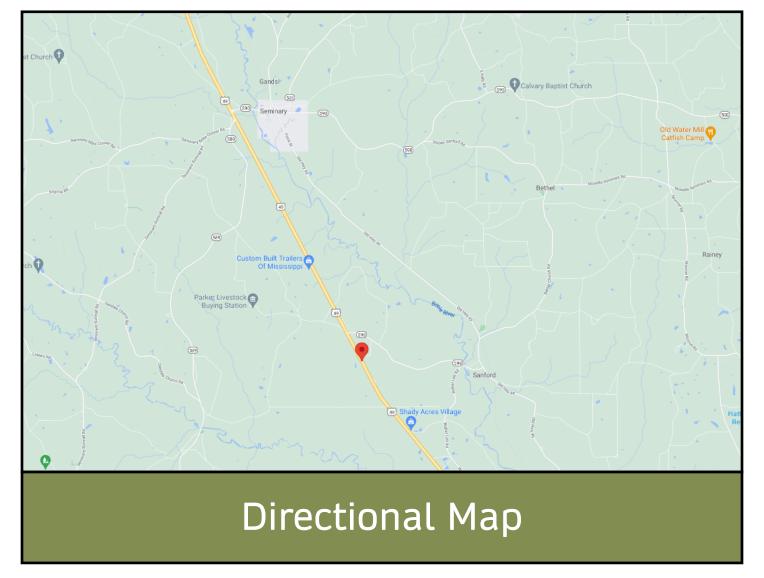

<u>Directions from the intersection of Hwy 49 and Interstate 59 in Hattiesburg, MS</u>: Travel northwest on US 49 N for 11.8 miles and the destination will be on your right.

**BLAKE SASSER**, REALTOR® Blake@TomSmithLand.com 601.990.5070 office | 601-757-5027 cell

#### 972 Hwy 49 N Seminary, MS 39479

<u>Directions from the intersection of Hwy 49 and Interstate 59 in Hattiesburg, MS</u>: Travel northwest on US 49 N for 11.8 miles and the destination will be on your right.