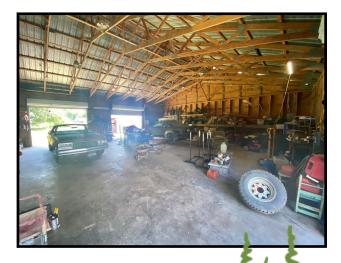

#### 972 Hwy 49 N Seminary, MS 39479

If you are searching for a place for your business in Seminary, MS, nearly 20 minutes from Hattiesburg, this may be the answer! This 1.5+/- acre corner lot is situated on Hwy 49 in a high traffic area (approximately 25,000 vehicles daily, per the MS DOT). Formerly a service station, the Covington County property features an 1,180+/- square feet building with an unfinished second level, a two-bay shop with built-in work benches, shelving and a Kwik-Way Wheeler Lift and a 728+/- square foot, one bedroom, one bath mobile home. Get creative, this property is 5 minutes from the Okatoma Canoe Rental and Okatoma Resort & RV Park. With the right vision, this property could be something special. Call Blake today to schedule a viewing!