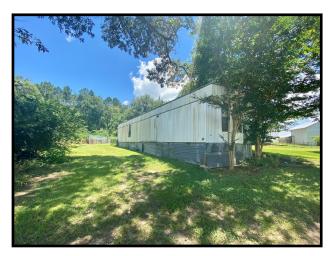

#### 972 Hwy 49 N Seminary, MS 39479

If you are searching for a place for your business in Seminary, MS, nearly 20 minutes from Hattiesburg, this may be the answer! This 1.5+/- acre corner lot is situated on Hwy 49 in a high traffic area (approximately 25,000 vehicles daily, per the MS DOT). Formerly a service station, the Covington County property features an 1,180+/- square feet building with an unfinished second level, a two-bay shop with built-in work benches, shelving and a Kwik-Way Wheeler Lift and a 728+/- square foot, one bedroom, one bath mobile home. Get creative, this property is 5 minutes from the Okatoma Canoe Rental and Okatoma Resort & RV Park. With the right vision, this property could be something special. Call Blake today to schedule a viewing!