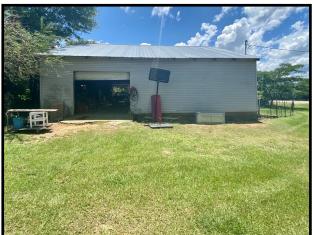

#### 972 Hwy 49 N Seminary, MS 39479

If you are searching for a place for your business in Seminary, MS, nearly 20 minutes from Hattiesburg, this may be the answer! This 1.5+/- acre corner lot is situated on Hwy 49 in a high traffic area (approximately 25,000 vehicles daily, per the MS DOT). Formerly a service station, the Covington County property features an 1,180+/- square feet building with an unfinished second level, a two-bay shop with built-in work benches, shelving and a Kwik-Way Wheeler Lift and a 728+/- square foot, one bedroom, one bath mobile home. Get creative, this property is 5 minutes from the Okatoma Canoe Rental and Okatoma Resort & RV Park. With the right vision, this property could be something special. Call Blake today to schedule a viewing!