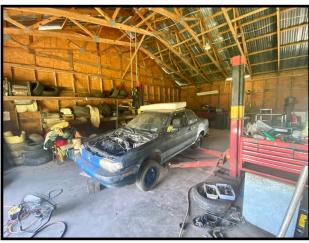

#### 972 Hwy 49 N Seminary, MS 39479

If you are searching for a place for your business in Seminary, MS, nearly 20 minutes from Hattiesburg, this may be the answer! This 1.5+/- acre corner lot is situated on Hwy 49 in a high traffic area (approximately 25,000 vehicles daily, per the MS DOT). Formerly a service station, the Covington County property features an 1,180+/- square feet building with an unfinished second level, a two-bay shop with built-in work benches, shelving and a Kwik-Way Wheeler Lift and a 728+/- square foot, one bedroom, one bath mobile home. Get creative, this property is 5 minutes from the Okatoma Canoe Rental and Okatoma Resort & RV Park. With the right vision, this property could be something special. Call Blake today to schedule a viewing!