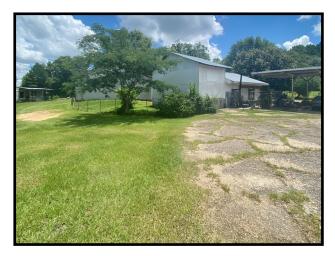

#### 972 Hwy 49 N Seminary, MS 39479

If you are searching for a place for your business in Seminary, MS, nearly 20 minutes from Hattiesburg, this may be the answer! This 1.5+/- acre corner lot is situated on Hwy 49 in a high traffic area (approximately 25,000 vehicles daily, per the MS DOT). Formerly a service station, the Covington County property features an 1,180+/- square feet building with an unfinished second level, a two-bay shop with built-in work benches, shelving and a Kwik-Way Wheeler Lift and a 728+/- square foot, one bedroom, one bath mobile home. Get creative, this property is 5 minutes from the Okatoma Canoe Rental and Okatoma Resort & RV Park. With the right vision, this property could be something special. Call Blake today to schedule a viewing!