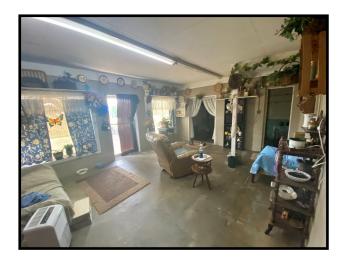

#### 972 Hwy 49 N Seminary, MS 39479

If you are searching for a place for your business in Seminary, MS, nearly 20 minutes from Hattiesburg, this may be the answer! This 1.5+/- acre corner lot is situated on Hwy 49 in a high traffic area (approximately 25,000 vehicles daily, per the MS DOT). Formerly a service station, the Covington County property features an 1,180+/- square feet building with an unfinished second level, a two-bay shop with built-in work benches, shelving and a Kwik-Way Wheeler Lift and a 728+/- square foot, one bedroom, one bath mobile home. Get creative, this property is 5 minutes from the Okatoma Canoe Rental and Okatoma Resort & RV Park. With the right vision, this property could be something special. Call Blake today to schedule a viewing!