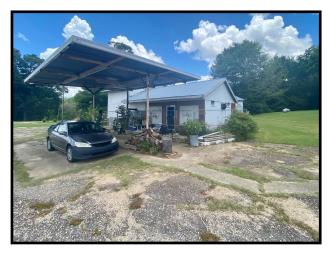

#### 972 Hwy 49 N Seminary, MS 39479

If you are searching for a place for your business in Seminary, MS, nearly 20 minutes from Hattiesburg, this may be the answer! This 1.5+/- acre corner lot is situated on Hwy 49 in a high traffic area (approximately 25,000 vehicles daily, per the MS DOT). Formerly a service station, the Covington County property features an 1,180+/- square feet building with an unfinished second level, a two-bay shop with built-in work benches, shelving and a Kwik-Way Wheeler Lift and a 728+/- square foot, one bedroom, one bath mobile home. Get creative, this property is 5 minutes from the Okatoma Canoe Rental and Okatoma Resort & RV Park. With the right vision, this property could be something special. Call Blake today to schedule a viewing!