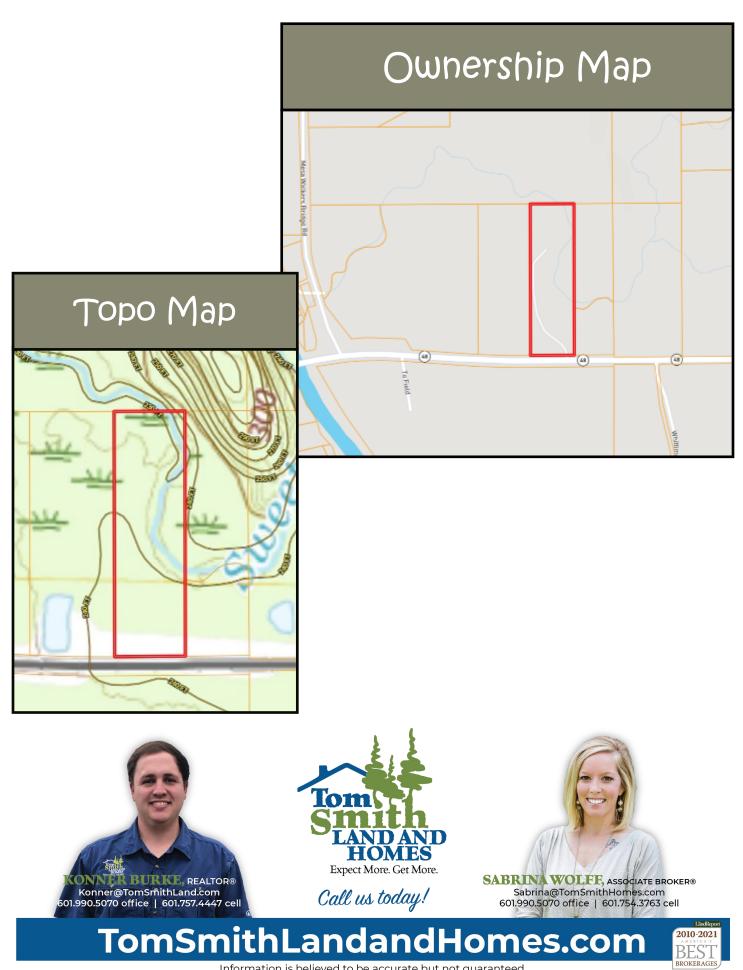

## Two Story Home on 10.7+/- Secluded Acres Walthall County, MS

Check out this two story home situated on 10.7+/- secluded, private acres in Walthall County, MS. This MUST SEE home offers six bedrooms, six and a half baths and is located in Tylertown off Hwy 48 W, minutes from Interstate 55. Just inside the front entry you will find a spacious living room with beautiful wood beams and a wood burning fire place. The first level features a master bedroom and bath, a guest bedroom and bath, along with a 1/2 bath. Two dining rooms allow plenty of room for entertaining. If extra space is what you need, mosey upstairs where you'll find four bedrooms, three baths, a spacious living room suite with a kitchen and a play area. Speaking of play...enjoy the fully enclosed, in-ground swimming pool and Jacuzzi YEAR ROUND! Above the two-car garage is a balcony, perfect for direct access to the second floor. There is also a workshop for the handyman or storage. This property is less than a mile from the famous Paradise Ranch Camp Ground and offers quick access to the state line. Sweetwater Creek runs through the far right hand corner of the property offering a nice water feature. The acreage is plenty big enough for hunting or gardening and a gazebo is on the property for outdoor entertaining. Call Konner or Sabrina today to schedule a showing!