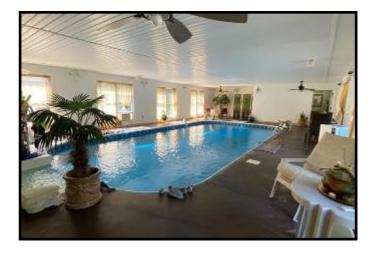

## Two Story Home on 10.7+/- Secluded Acres Walthall County, MS

Check out this two story home situated on 10.7+/- secluded, private acres in Walthall County, MS. This MUST SEE home offers six bedrooms, six and a half baths and is located in Tylertown off Hwy 48 W, minutes from Interstate 55. Just inside the front entry you will find a spacious living room with beautiful wood beams and a wood burning fire place. The first level features a master bedroom and bath, a guest bedroom and bath, along with a 1/2 bath. Two dining rooms allow plenty of room for entertaining. If extra space is what you need, mosey upstairs where you'll find four bedrooms, three baths, a spacious living room suite with a kitchen and a play area. Speaking of play...enjoy the fully enclosed, in-ground swimming pool and Jacuzzi YEAR ROUND! Above the two-car garage is a balcony, perfect for direct access to the second floor. There is also a workshop for the handyman or storage. This property is less than a mile from the famous Paradise Ranch Camp Ground and offers quick access to the state line. Sweetwater Creek runs through the far right hand corner of the property offering a nice water feature. The acreage is plenty big enough for hunting or gardening and a gazebo is on the property for outdoor entertaining. Call Konner or Sabrina today to schedule a showing!