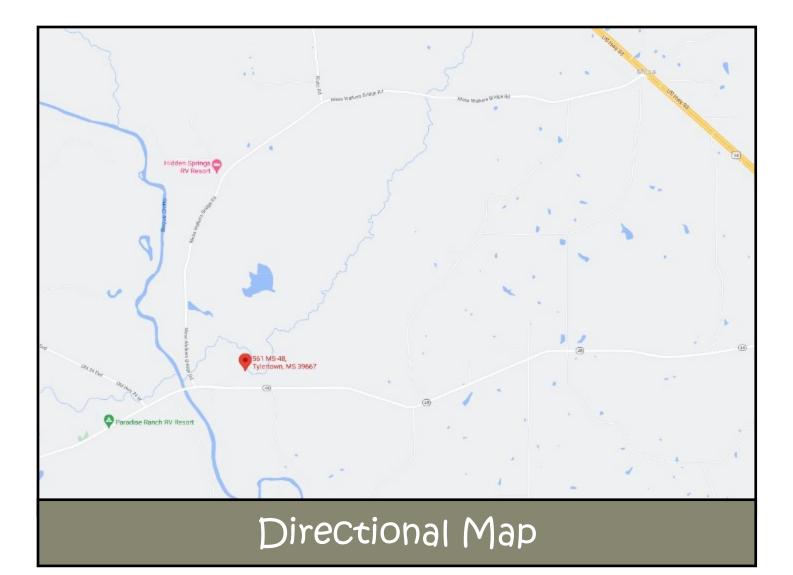

Directions from Tylertown, MS: Travel west on Hwy 48 W and in 5.5 miles the house will be on

Läne

2010-2021 AMERICA'S BEST BROKERAGES

TomSmithLandandHomes.com

Call us today!

SABRINA WOLFF, ASSOCIATE BROKER® Sabrina@TomSmithHomes.com 601.990.5070 office | 601.754.3763 cell

## 561 Hwy 48 w Tylertown, MS 39667

<u>Directions from Tylertown, MS</u>: Travel west on Hwy 48 W and in 5.5 miles the house will be on the right.