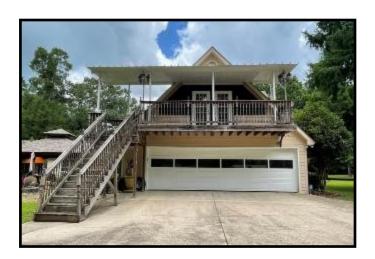

## Two Story Home on 10.7+/- Secluded Acres Walthall County, MS

Check out this two story home situated on 10.7+/- secluded, private acres in Walthall County, MS. This MUST SEE home offers six bedrooms, six and a half baths and is located in Tylertown off Hwy 48 W, minutes from Interstate 55. Just inside the front entry you will find a spacious living room with beautiful wood beams and a wood burning fire place. The first level features a master bedroom and bath, a guest bedroom and bath, along with a 1/2 bath. Two dining rooms allow plenty of room for entertaining. If extra space is what you need, mosey upstairs where you'll find four bedrooms, three baths, a spacious living room suite with a kitchen and a play area. Speaking of play...enjoy the fully enclosed, in-ground swimming pool and Jacuzzi YEAR ROUND! Above the two-car garage is a balcony, perfect for direct access to the second floor. There is also a workshop for the handyman or storage. This property is less than a mile from the famous Paradise Ranch Camp Ground and offers quick access to the state line. Sweetwater Creek runs through the far right hand corner of the property offering a nice water feature. The acreage is plenty big enough for hunting or gardening and a gazebo is on the property for outdoor entertaining. Call Konner or Sabrina today to schedule a showing!