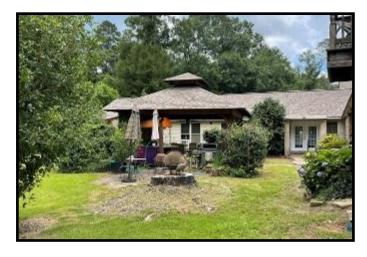

## Two Story Home on 10.7+/- Secluded Acres Walthall County, MS

Check out this two story home situated on 10.7+/- secluded, private acres in Walthall County, MS. This MUST SEE home offers six bedrooms, six and a half baths and is located in Tylertown off Hwy 48 W, minutes from Interstate 55. Just inside the front entry you will find a spacious living room with beautiful wood beams and a wood burning fire place. The first level features a master bedroom and bath, a guest bedroom and bath, along with a 1/2 bath. Two dining rooms allow plenty of room for entertaining. If extra space is what you need, mosey upstairs where you'll find four bedrooms, three baths, a spacious living room suite with a kitchen and a play area. Speaking of play...enjoy the fully enclosed, in-ground swimming pool and Jacuzzi YEAR ROUND! Above the two-car garage is a balcony, perfect for direct access to the second floor. There is also a workshop for the handyman or storage. This property is less than a mile from the famous Paradise Ranch Camp Ground and offers quick access to the state line. Sweetwater Creek runs through the far right hand corner of the property offering a nice water feature. The acreage is plenty big enough for hunting or gardening and a gazebo is on the property for outdoor entertaining. Call Konner or Sabrina today to schedule a showing!