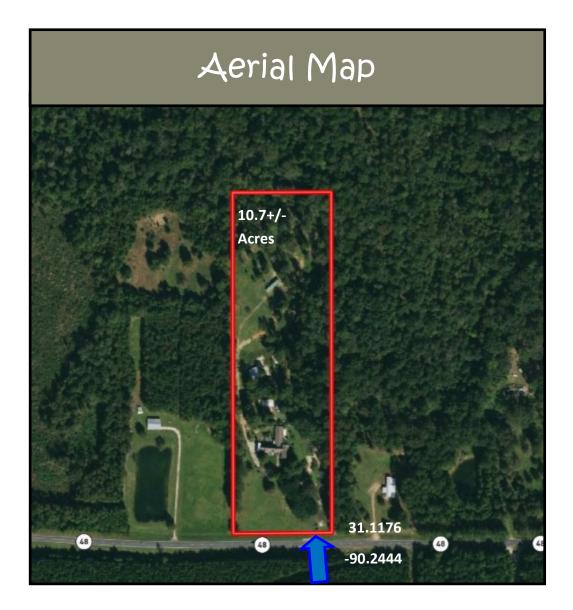

## Two Story Home on 10.7+/- Secluded Acres Walthall County, MS

Check out this two story home situated on 10.7+/- secluded, private acres in Walthall County, MS. This MUST SEE home offers six bedrooms, six and a half baths and is located in Tylertown off Hwy 48 W, minutes from Interstate 55. Just inside the front entry you will find a spacious living room with beautiful wood beams and a wood burning fire place. The first level features a master bedroom and bath, a guest bedroom and bath, along with a 1/2 bath. Two dining rooms allow plenty of room for entertaining. If extra space is what you need, mosey upstairs where you'll find four bedrooms, three baths, a spacious living room suite with a kitchen and a play area. Speaking of play...enjoy the fully enclosed, in-ground swimming pool and Jacuzzi YEAR ROUND! Above the two-car garage is a balcony, perfect for direct access to the second floor. There is also a workshop for the handyman or storage. This property is less than a mile from the famous Paradise Ranch Camp Ground and offers quick access to the state line. Sweetwater Creek runs through the far right hand corner of the property offering a nice water feature. The acreage is plenty big enough for hunting or gardening and a gazebo is on the property for outdoor entertaining. Call Konner or Sabrina today to schedule a showing!