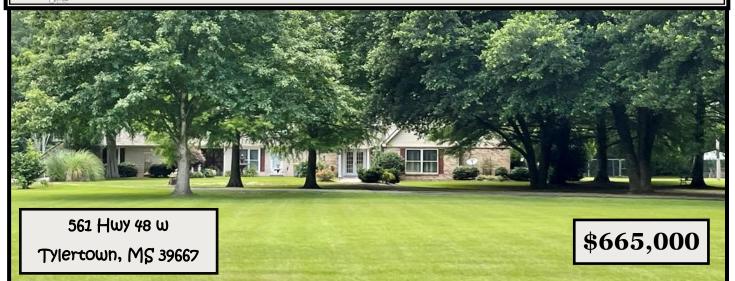

## Two Story Home on 10.7+/- Secluded Acres Walthall County, MS

Check out this two story home situated on 10.7+/- secluded, private acres in Walthall County, MS. This MUST SEE home offers six bedrooms, six and a half baths and is located in Tylertown off Hwy 48 W, minutes from Interstate 55. Just inside the front entry you will find a spacious living room with beautiful wood beams and a wood burning fire place. The first level features a master bedroom and bath, a guest bedroom and bath, along with a 1/2 bath. Two dining rooms allow plenty of room for entertaining. If extra space is what you need, mosey upstairs where you'll find four bedrooms, three baths, a spacious living room suite with a kitchen and a play area. Speaking of play...enjoy the fully enclosed, in-ground swimming pool and Jacuzzi YEAR ROUND! Above the two-car garage is a balcony, perfect for direct access to the second floor. There is also a workshop for the handyman or storage. This property is less than a mile from the famous Paradise Ranch Camp Ground and offers quick access to the state line. Sweetwater Creek runs through the far right hand corner of the property offering a nice water feature. The acreage is plenty big enough for hunting or gardening and a gazebo is on the property for outdoor entertaining. Call Konner or Sabrina today to schedule a showing!

## 561 Hwy 48 w Tylertown, MS 39667

<u>Directions from Tylertown, MS</u>: Travel west on Hwy 48 W and in 5.5 miles the house will be on the right.