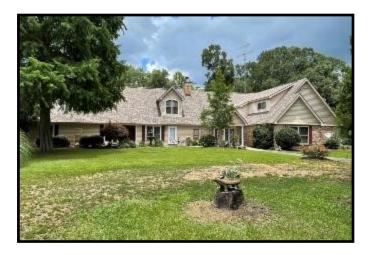

## Two Story Home on 10.7+/- Secluded Acres Walthall County, MS

Check out this two story home situated on 10.7+/- secluded, private acres in Walthall County, MS. This MUST SEE home offers six bedrooms, six and a half baths and is located in Tylertown off Hwy 48 W, minutes from Interstate 55. Just inside the front entry you will find a spacious living room with beautiful wood beams and a wood burning fire place. The first level features a master bedroom and bath, a guest bedroom and bath, along with a 1/2 bath. Two dining rooms allow plenty of room for entertaining. If extra space is what you need, mosey upstairs where you'll find four bedrooms, three baths, a spacious living room suite with a kitchen and a play area. Speaking of play...enjoy the fully enclosed, in-ground swimming pool and Jacuzzi YEAR ROUND! Above the two-car garage is a balcony, perfect for direct access to the second floor. There is also a workshop for the handyman or storage. This property is less than a mile from the famous Paradise Ranch Camp Ground and offers quick access to the state line. Sweetwater Creek runs through the far right hand corner of the property offering a nice water feature. The acreage is plenty big enough for hunting or gardening and a gazebo is on the property for outdoor entertaining. Call Konner or Sabrina today to schedule a showing!