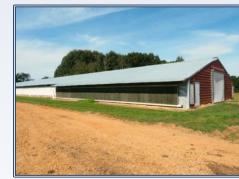

## Southern States Realty

Are you looking for a good income producing poultry farming at a great price? This 40 acre poultry broiler farm, located just west of Summit, MS on Montgomery Road is the perfect fit. The farm has a long-term contract with a major poultry company to grow a big bird that has target weight of 6.75 lb in 49 days. The farm has a good financial history of being a top income producer. The sale of farm includes four 40' x 500' solid wall broiler houses with all the latest upgrades. Recent updates include feed bins, Direct Spark Brooders, vent doors, LED bulbs and Bifold

1256 Montgomery Road SE, Bogue Chitto

Bogue Chitto 31.380303, -90.555527 GPS

for appointment.

\$725,000

40 Acres MLS #134607 UC #23042-34607

end doors. The farm has Rotem

computerized controllers and communicator, Choretime feeders, Acme fans, cool cells, tractor equipment and much more. There is a perfect spot for a mobile home that has a septic system. The 40 acres are both pasture and wooded and would be perfect for cows or large gardens. It does have blacktop road frontage and community water. The farm is priced to right. Please call