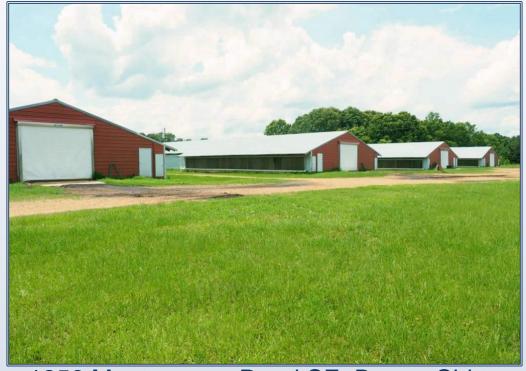

## Southern States Realty

Are you looking for a good income producing poultry farming at a great price? This 40 acre poultry broiler farm, located just west of Summit, MS on Montgomery Road is the perfect fit. The farm has a long-term contract with a major poultry company to grow a big bird that has target weight of 6.75 lb in 49 days. The farm has a good financial history of being a top income producer. The sale of farm includes four 40' x 500' solid wall broiler houses with all the latest upgrades. Recent updates include feed bins, Direct Spark Brooders, vent doors, LED bulbs and Bifold

1256 Montgomery Road SE, Bogue Chitto

Bogue Chitto 31.380303, -90.555527 GPS

for appointment.

\$725,000

40 Acres MLS #134607 UC #23042-34607

end doors. The farm has Rotem

computerized controllers and communicator, Choretime feeders, Acme fans, cool cells, tractor equipment and much more. There is a perfect spot for a mobile home that has a septic system. The 40 acres are both pasture and wooded and would be perfect for cows or large gardens. It does have blacktop road frontage and community water. The farm is priced to right. Please call