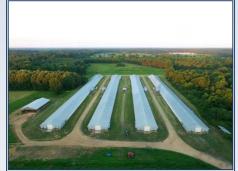

## Southern States Realty

Are you looking for a good income producing poultry farming at a great price? This 40 acre poultry broiler farm, located just west of Summit, MS on Montgomery Road is the perfect fit. The farm has a long-term contract with a major poultry company to grow a big bird that has target weight of 6.75 lb in 49 days. The farm has a good financial history of being a top income producer. The sale of farm includes four 40' x 500' solid wall broiler houses with all the latest upgrades. Recent updates include feed bins, Direct Spark Brooders, vent doors, LED bulbs and Bifold

1256 Montgomery Road SE, Bogue Chitto

Bogue Chitto 31.380303, -90.555527 GPS

for appointment.

\$725,000

40 Acres MLS #134607 UC #23042-34607

end doors. The farm has Rotem

computerized controllers and communicator, Choretime feeders, Acme fans, cool cells, tractor equipment and much more. There is a perfect spot for a mobile home that has a septic system. The 40 acres are both pasture and wooded and would be perfect for cows or large gardens. It does have blacktop road frontage and community water. The farm is priced to right. Please call