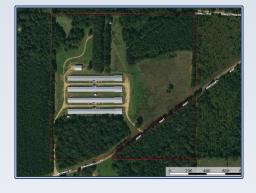

## Southern States Realty

Are you looking for a good income producing poultry farming at a great price? This 40 acre poultry broiler farm, located just west of Summit, MS on Montgomery Road is the perfect fit. The farm has a long-term contract with a major poultry company to grow a big bird that has target weight of 6.75 lb in 49 days. The farm has a good financial history of being a top income producer. The sale of farm includes four 40' x 500' solid wall broiler houses with all the latest upgrades. Recent updates include feed bins, Direct Spark Brooders, vent doors, LED bulbs and Bifold

1256 Montgomery Road SE, Bogue Chitto

Bogue Chitto 31.380303, -90.555527 GPS

for appointment.

\$725,000

40 Acres MLS #134607 UC #23042-34607

end doors. The farm has Rotem

computerized controllers and communicator, Choretime feeders, Acme fans, cool cells, tractor equipment and much more. There is a perfect spot for a mobile home that has a septic system. The 40 acres are both pasture and wooded and would be perfect for cows or large gardens. It does have blacktop road frontage and community water. The farm is priced to right. Please call