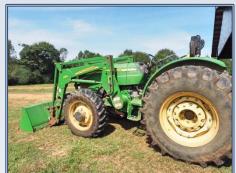

1256 Montgomery Road SE, Bogue Chitto

Bogue Chitto 31.380303, -90.555527 GPS

for appointment.

\$725,000

40 Acres MLS #134607 UC #23042-34607

end doors. The farm has Rotem

computerized controllers and communicator, Choretime feeders, Acme fans, cool cells, tractor equipment and much more. There is a perfect spot for a mobile home that has a septic system. The 40 acres are both pasture and wooded and would be perfect for cows or large gardens. It does have blacktop road frontage and community water. The farm is priced to right. Please call