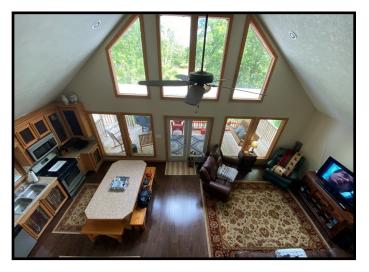

## Waterfront Camp on 0.5+/- Acres on Lake Mary Wilkinson County, MS

Looking for that great waterfront camp for the family? This elevated, two bedroom, two bath camp, situated on 0.5<sup>+/-</sup> acres on Lake Mary, is the perfect place! The oxbow lake is fed by the Mississippi River which brings an abundance of fish for the outdoorsmen. Other recreational opportunities like jet skiing, tubing, and boating are also available. This camp offers a private boat ramp and plenty of parking/storage for your vehicles and boats underneath the camp. The camp is located in Woodville in Wilkinson County, MS, which is less than 90 minutes from Baton Rouge, LA. Make sure to see this place; call Konner today to schedule a viewing!