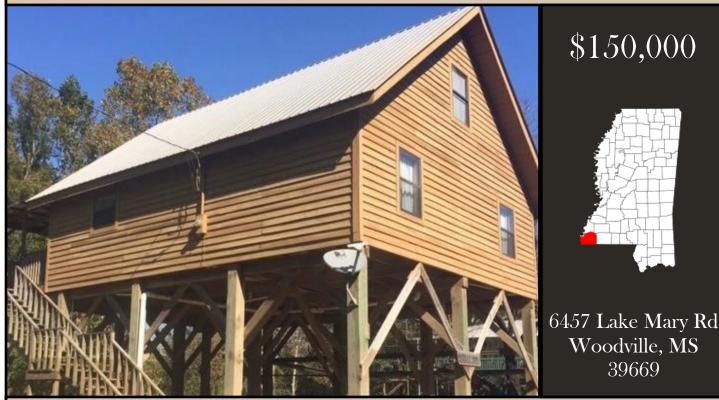

## Waterfront Camp on 0.5+/- Acres on Lake Mary Wilkinson County, MS

Looking for that great waterfront camp for the family? This elevated, two bedroom, two bath camp, situated on 0.5<sup>+/-</sup> acres on Lake Mary, is the perfect place! The oxbow lake is fed by the Mississippi River which brings an abundance of fish for the outdoorsmen. Other recreational opportunities like jet skiing, tubing, and boating are also available. This camp offers a private boat ramp and plenty of parking/storage for your vehicles and boats underneath the camp. The camp is located in Woodville in Wilkinson County, MS, which is less than 90 minutes from Baton Rouge, LA. Make sure to see this place; call Konner today to schedule a viewing!

## **Directional Map**

6457 Lake Mary Road Woodville, MS 39669

<u>Directions from MS-24 W in Woodville, MS</u>: Travel approximately 15 miles on MS- 24 W and turn right onto Lake Mary Road. Travel 0.8 miles and turn left to stay on Lake Mary Road. Travel approximately 5.6 miles and the property will be on the left.