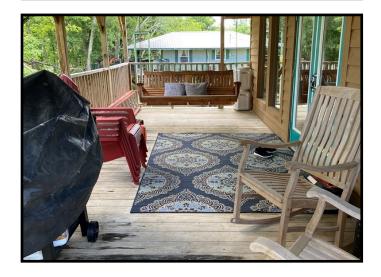

## Waterfront Camp on 0.5+/- Acres on Lake Mary Wilkinson County, MS

Looking for that great waterfront camp for the family? This elevated, two bedroom, two bath camp, situated on 0.5<sup>+/-</sup> acres on Lake Mary, is the perfect place! The oxbow lake is fed by the Mississippi River which brings an abundance of fish for the outdoorsmen. Other recreational opportunities like jet skiing, tubing, and boating are also available. This camp offers a private boat ramp and plenty of parking/storage for your vehicles and boats underneath the camp. The camp is located in Woodville in Wilkinson County, MS, which is less than 90 minutes from Baton Rouge, LA. Make sure to see this place; call Konner today to schedule a viewing!