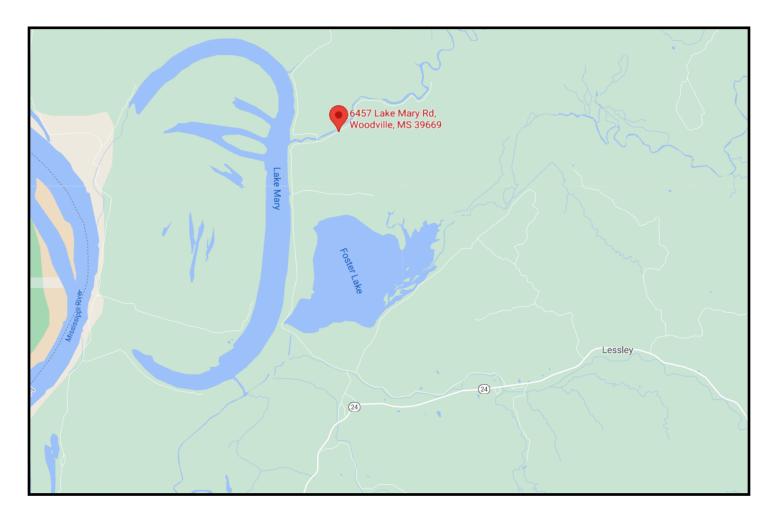

Directions from MS-24 W in Woodville, MS: Travel approximately 15 miles on MS- 24 W and turn right onto Lake Mary Road. Travel 0.8 miles and turn left to stay on Lake Mary Road. Travel approximately 5.6 miles and the property will be on the left.

## **Directional Map**

6457 Lake Mary Road Woodville, MS 39669

<u>Directions from MS-24 W in Woodville, MS</u>: Travel approximately 15 miles on MS- 24 W and turn right onto Lake Mary Road. Travel 0.8 miles and turn left to stay on Lake Mary Road. Travel approximately 5.6 miles and the property will be on the left.