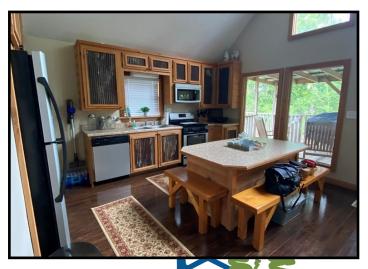

## Waterfront Camp on 0.5+/- Acres on Lake Mary Wilkinson County, MS

Looking for that great waterfront camp for the family? This elevated, two bedroom, two bath camp, situated on 0.5<sup>+/-</sup> acres on Lake Mary, is the perfect place! The oxbow lake is fed by the Mississippi River which brings an abundance of fish for the outdoorsmen. Other recreational opportunities like jet skiing, tubing, and boating are also available. This camp offers a private boat ramp and plenty of parking/storage for your vehicles and boats underneath the camp. The camp is located in Woodville in Wilkinson County, MS, which is less than 90 minutes from Baton Rouge, LA. Make sure to see this place; call Konner today to schedule a viewing!