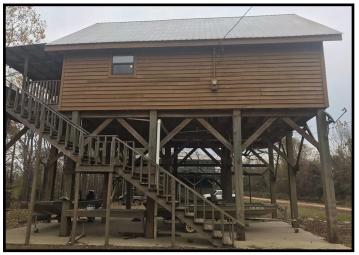

## Waterfront Camp on 0.5+/- Acres on Lake Mary Wilkinson County, MS

Looking for that great waterfront camp for the family? This elevated, two bedroom, two bath camp, situated on 0.5<sup>+/-</sup> acres on Lake Mary, is the perfect place! The oxbow lake is fed by the Mississippi River which brings an abundance of fish for the outdoorsmen. Other recreational opportunities like jet skiing, tubing, and boating are also available. This camp offers a private boat ramp and plenty of parking/storage for your vehicles and boats underneath the camp. The camp is located in Woodville in Wilkinson County, MS, which is less than 90 minutes from Baton Rouge, LA. Make sure to see this place; call Konner today to schedule a viewing!