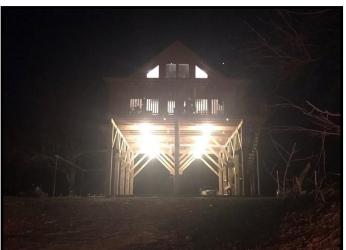

## Waterfront Camp on 0.5+/- Acres on Lake Mary Wilkinson County, MS

Looking for that great waterfront camp for the family? This elevated, two bedroom, two bath camp, situated on 0.5<sup>+/-</sup> acres on Lake Mary, is the perfect place! The oxbow lake is fed by the Mississippi River which brings an abundance of fish for the outdoorsmen. Other recreational opportunities like jet skiing, tubing, and boating are also available. This camp offers a private boat ramp and plenty of parking/storage for your vehicles and boats underneath the camp. The camp is located in Woodville in Wilkinson County, MS, which is less than 90 minutes from Baton Rouge, LA. Make sure to see this place; call Konner today to schedule a viewing!