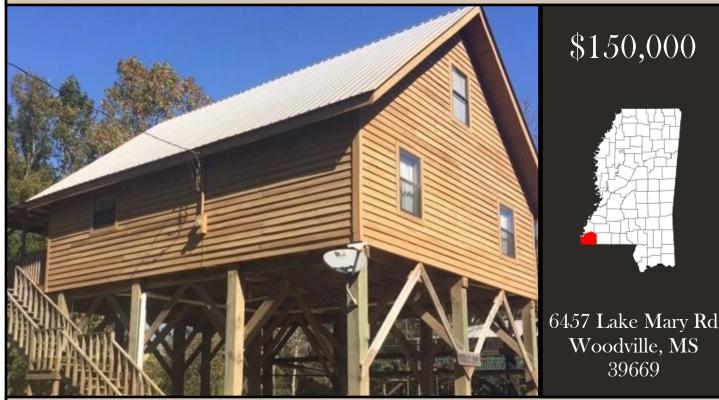

## Waterfront Camp on 0.5+/- Acres on Lake Mary Wilkinson County, MS

Looking for that great waterfront camp for the family? This elevated, two bedroom, two bath camp, situated on 0.5<sup>+/-</sup> acres on Lake Mary, is the perfect place! The oxbow lake is fed by the Mississippi River which brings an abundance of fish for the outdoorsmen. Other recreational opportunities like jet skiing, tubing, and boating are also available. This camp offers a private boat ramp and plenty of parking/storage for your vehicles and boats underneath the camp. The camp is located in Woodville in Wilkinson County, MS, which is less than 90 minutes from Baton Rouge, LA. Make sure to see this place; call Konner today to schedule a viewing!

Directions from MS-24 W in Woodville, MS: Travel approximately 15 miles on MS- 24 W and turn right onto Lake Mary Road. Travel 0.8 miles and turn left to stay on Lake Mary Road. Travel approximately 5.6 miles and the property will be on the left.