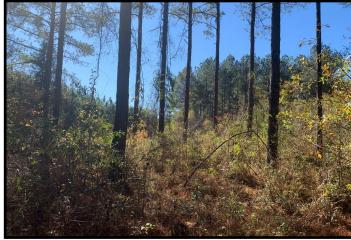

## 54+/- Acre Hunting and Timber Tract Newton County, MS

This is a perfect hunting and timber tract in Newton County, MS! The 54+/- acre property features a great stand of mixed timber and the opportunity for deer and turkey hunting! The tract offers an established internal road system, multiple home/camp sites, road frontage on Hickory Nut Road, food plots with shooting houses and utilities are available. The live creek, and hardwood creek bottom make an excellent water source for wildlife. The property is located in Little Rock, convenient to the Jackson area, as well as Meridian. The seller will consider dividing and there is additional land available. Call Preston today to schedule a viewing!