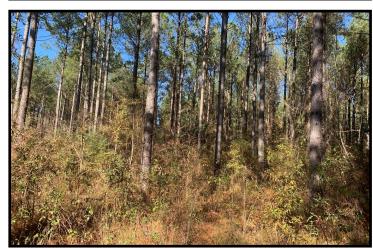

## 54+/- Acre Hunting and Timber Tract Newton County, MS

This is a perfect hunting and timber tract in Newton County, MS! The 54+/- acre property features a great stand of mixed timber and the opportunity for deer and turkey hunting! The tract offers an established internal road system, multiple home/camp sites, road frontage on Hickory Nut Road, food plots with shooting houses and utilities are available. The live creek, and hardwood creek bottom make an excellent water source for wildlife. The property is located in Little Rock, convenient to the Jackson area, as well as Meridian. The seller will consider dividing and there is additional land available. Call Preston today to schedule a viewing!