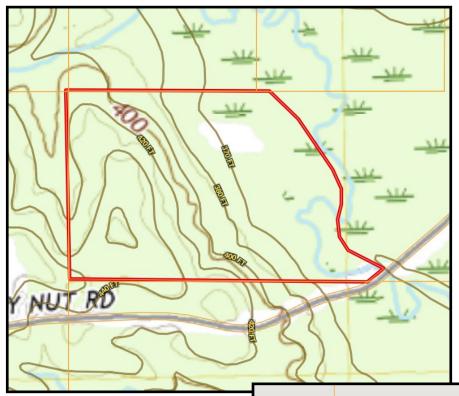

## 54+/- Acre Hunting and Timber Tract Newton County, MS

This is a perfect hunting and timber tract in Newton County, MS! The 54+/- acre property features a great stand of mixed timber and the opportunity for deer and turkey hunting! The tract offers an established internal road system, multiple home/camp sites, road frontage on Hickory Nut Road, food plots with shooting houses and utilities are available. The live creek, and hardwood creek bottom make an excellent water source for wildlife. The property is located in Little Rock, convenient to the Jackson area, as well as Meridian. The seller will consider dividing and there is additional land available. Call Preston today to schedule a viewing!

## TomSmithLandandHomes.com

Topography Map

Ownership Map

LAND

call me today!

PRESTON SMITH, MANAGING BROKER
Preston@TomSmithLand.com
601.990.5070 office | 601.209.7150 cell

TomSmithLandandHomes.com