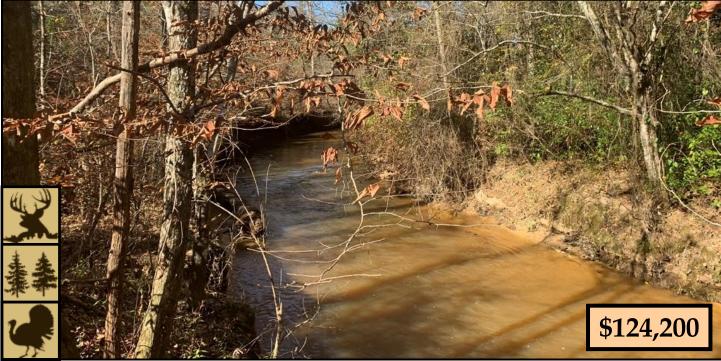

## 54+/- Acre Hunting and Timber Tract Newton County, MS

This is a perfect hunting and timber tract in Newton County, MS! The 54+/- acre property features a great stand of mixed timber and the opportunity for deer and turkey hunting! The tract offers an established internal road system, multiple home/camp sites, road frontage on Hickory Nut Road, food plots with shooting houses and utilities are available. The live creek, and hardwood creek bottom make an excellent water source for wildlife. The property is located in Little Rock, convenient to the Jackson area, as well as Meridian. The seller will consider dividing and there is additional land available. Call Preston today to schedule a viewing!