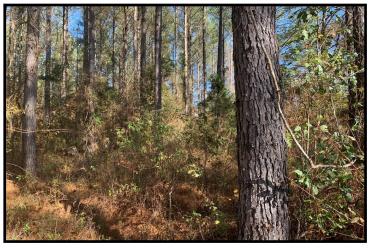

## 54+/- Acre Hunting and Timber Tract Newton County, MS

This is a perfect hunting and timber tract in Newton County, MS! The 54+/- acre property features a great stand of mixed timber and the opportunity for deer and turkey hunting! The tract offers an established internal road system, multiple home/camp sites, road frontage on Hickory Nut Road, food plots with shooting houses and utilities are available. The live creek, and hardwood creek bottom make an excellent water source for wildlife. The property is located in Little Rock, convenient to the Jackson area, as well as Meridian. The seller will consider dividing and there is additional land available. Call Preston today to schedule a viewing!