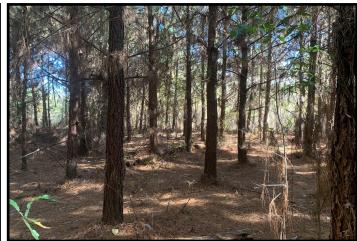

## 54+/- Acre Hunting and Timber Tract Newton County, MS

This is a perfect hunting and timber tract in Newton County, MS! The 54+/- acre property features a great stand of mixed timber and the opportunity for deer and turkey hunting! The tract offers an established internal road system, multiple home/camp sites, road frontage on Hickory Nut Road, food plots with shooting houses and utilities are available. The live creek, and hardwood creek bottom make an excellent water source for wildlife. The property is located in Little Rock, convenient to the Jackson area, as well as Meridian. The seller will consider dividing and there is additional land available. Call Preston today to schedule a viewing!