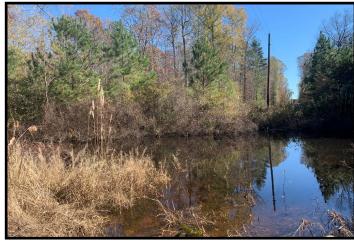

## 54+/- Acre Hunting and Timber Tract Newton County, MS

This is a perfect hunting and timber tract in Newton County, MS! The 54+/- acre property features a great stand of mixed timber and the opportunity for deer and turkey hunting! The tract offers an established internal road system, multiple home/camp sites, road frontage on Hickory Nut Road, food plots with shooting houses and utilities are available. The live creek, and hardwood creek bottom make an excellent water source for wildlife. The property is located in Little Rock, convenient to the Jackson area, as well as Meridian. The seller will consider dividing and there is additional land available. Call Preston today to schedule a viewing!