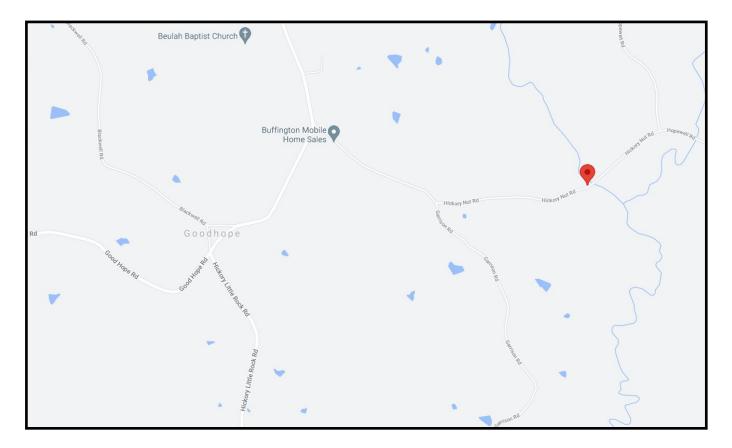

<u>Directions from MS-15 N in Decatur, MS</u>: Turn right onto Little Rock Decatur Road. Travel 0.6 miles and turn right onto Good Hope Road. Travel 6.1 miles and continue on Hickory Little Rock Road. Travel 0.8 miles and turn right onto Hickory Nut Road. The property will be on the left in

## Directional Map

<u>Directions from MS-15 N in Decatur, MS</u>: Turn right onto Little Rock Decatur Road. Travel 0.6 miles and turn right onto Good Hope Road. Travel 6.1 miles and continue on Hickory Little Rock Road. Travel 0.8 miles and turn right onto Hickory Nut Road. The property will be on the left in 1.3 miles.