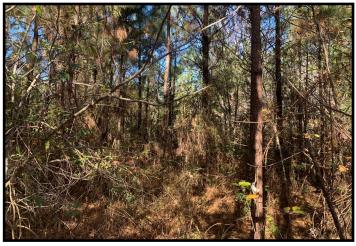

## 102+/- Acre Hunting and Timber Tract Newton County, MS

This is a perfect hunting and timber tract in Newton County, MS! The 102+/- acre property features a great stand of mixed timber and the opportunity for deer and turkey hunting! The tract offers an established internal road system, multiple home/camp sites, road frontage on Hickory Nut Road, food plots with shooting houses and utilities are available. The live creek, and hardwood creek bottom make an excellent water source for wildlife. The property is located in Little Rock, convenient to the Jackson area, as well as Meridian. The seller will consider dividing and there is additional land available. Call Preston today to schedule a viewing!