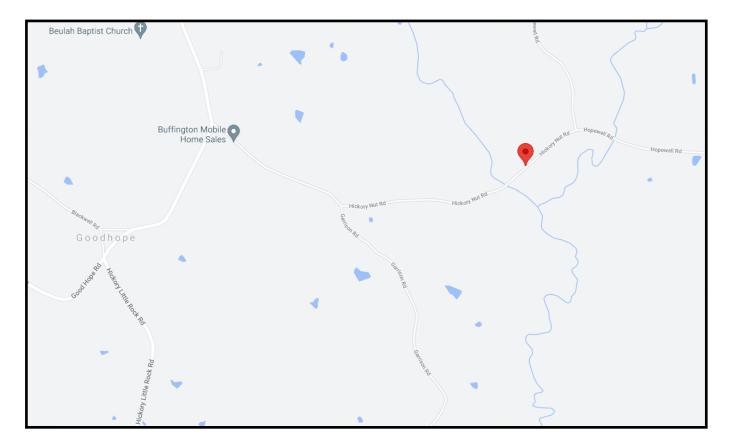

<u>Directions from MS-15 N in Decatur, MS</u>: Turn right onto Little Rock Decatur Road. Travel 0.6 miles and turn right onto Good Hope Road. Travel 6.1 miles and continue on Hickory Little Rock Road. Travel 0.8 miles and turn right onto Hickory Nut Road. The property will be on the left in

## Directional Map

<u>Directions from MS-15 N in Decatur, MS</u>: Turn right onto Little Rock Decatur Road. Travel 0.6 miles and turn right onto Good Hope Road. Travel 6.1 miles and continue on Hickory Little Rock Road. Travel 0.8 miles and turn right onto Hickory Nut Road. The property will be on the left in 1.5 miles.