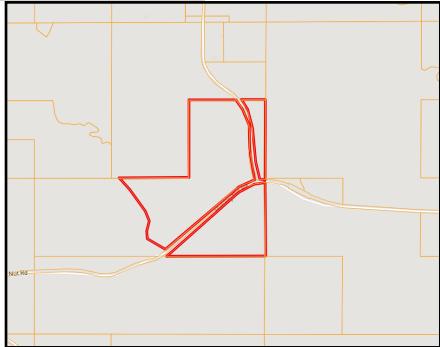

## 102+/- Acre Hunting and Timber Tract Newton County, MS

This is a perfect hunting and timber tract in Newton County, MS! The 102+/- acre property features a great stand of mixed timber and the opportunity for deer and turkey hunting! The tract offers an established internal road system, multiple home/camp sites, road frontage on Hickory Nut Road, food plots with shooting houses and utilities are available. The live creek, and hardwood creek bottom make an excellent water source for wildlife. The property is located in Little Rock, convenient to the Jackson area, as well as Meridian. The seller will consider dividing and there is additional land available. Call Preston today to schedule a viewing!