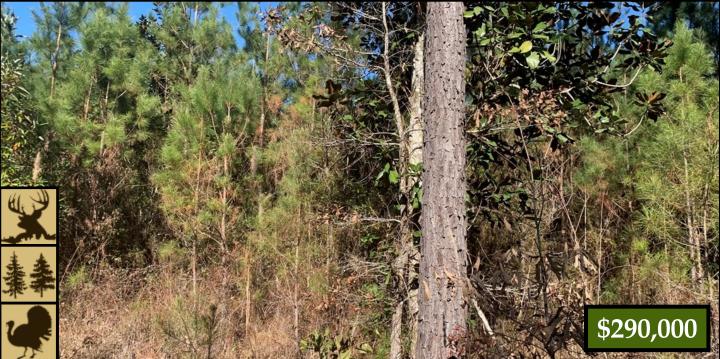

## 102+/- Acre Hunting and Timber Tract Newton County, MS

This is a perfect hunting and timber tract in Newton County, MS! The 102+/- acre property features a great stand of mixed timber and the opportunity for deer and turkey hunting! The tract offers an established internal road system, multiple home/camp sites, road frontage on Hickory Nut Road, food plots with shooting houses and utilities are available. The live creek, and hardwood creek bottom make an excellent water source for wildlife. The property is located in Little Rock, convenient to the Jackson area, as well as Meridian. The seller will consider dividing and there is additional land available. Call Preston today to schedule a viewing!