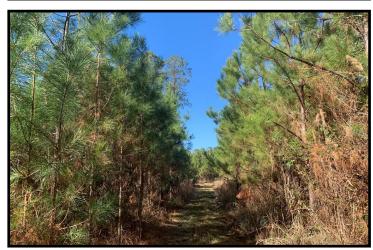

## 102+/- Acre Hunting and Timber Tract Newton County, MS

This is a perfect hunting and timber tract in Newton County, MS! The 102+/- acre property features a great stand of mixed timber and the opportunity for deer and turkey hunting! The tract offers an established internal road system, multiple home/camp sites, road frontage on Hickory Nut Road, food plots with shooting houses and utilities are available. The live creek, and hardwood creek bottom make an excellent water source for wildlife. The property is located in Little Rock, convenient to the Jackson area, as well as Meridian. The seller will consider dividing and there is additional land available. Call Preston today to schedule a viewing!