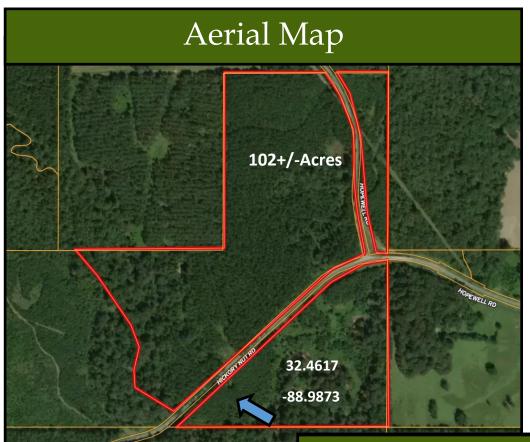

## 102+/- Acre Hunting and Timber Tract Newton County, MS

This is a perfect hunting and timber tract in Newton County, MS! The 102+/- acre property features a great stand of mixed timber and the opportunity for deer and turkey hunting! The tract offers an established internal road system, multiple home/camp sites, road frontage on Hickory Nut Road, food plots with shooting houses and utilities are available. The live creek, and hardwood creek bottom make an excellent water source for wildlife. The property is located in Little Rock, convenient to the Jackson area, as well as Meridian. The seller will consider dividing and there is additional land available. Call Preston today to schedule a viewing!

<u>Directions from MS-15 N in Decatur, MS</u>: Turn right onto Little Rock Decatur Road. Travel 0.6 miles and turn right onto Good Hope Road. Travel 6.1 miles and continue on Hickory Little Rock Road. Travel 0.8 miles and turn right onto Hickory Nut Road. The property will be on the left in