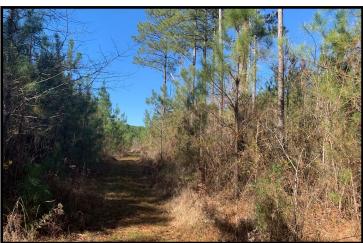

## 102+/- Acre Hunting and Timber Tract Newton County, MS

This is a perfect hunting and timber tract in Newton County, MS! The 102+/- acre property features a great stand of mixed timber and the opportunity for deer and turkey hunting! The tract offers an established internal road system, multiple home/camp sites, road frontage on Hickory Nut Road, food plots with shooting houses and utilities are available. The live creek, and hardwood creek bottom make an excellent water source for wildlife. The property is located in Little Rock, convenient to the Jackson area, as well as Meridian. The seller will consider dividing and there is additional land available. Call Preston today to schedule a viewing!