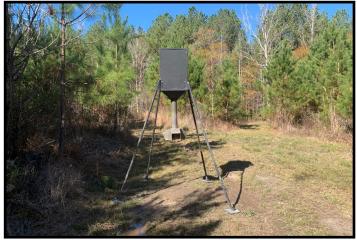

## 102+/- Acre Hunting and Timber Tract Newton County, MS

This is a perfect hunting and timber tract in Newton County, MS! The 102+/- acre property features a great stand of mixed timber and the opportunity for deer and turkey hunting! The tract offers an established internal road system, multiple home/camp sites, road frontage on Hickory Nut Road, food plots with shooting houses and utilities are available. The live creek, and hardwood creek bottom make an excellent water source for wildlife. The property is located in Little Rock, convenient to the Jackson area, as well as Meridian. The seller will consider dividing and there is additional land available. Call Preston today to schedule a viewing!