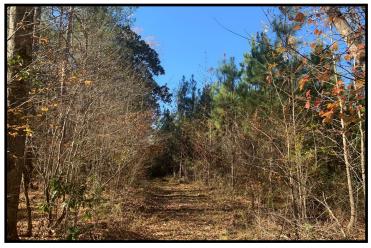

## 102+/- Acre Hunting and Timber Tract Newton County, MS

This is a perfect hunting and timber tract in Newton County, MS! The 102+/- acre property features a great stand of mixed timber and the opportunity for deer and turkey hunting! The tract offers an established internal road system, multiple home/camp sites, road frontage on Hickory Nut Road, food plots with shooting houses and utilities are available. The live creek, and hardwood creek bottom make an excellent water source for wildlife. The property is located in Little Rock, convenient to the Jackson area, as well as Meridian. The seller will consider dividing and there is additional land available. Call Preston today to schedule a viewing!