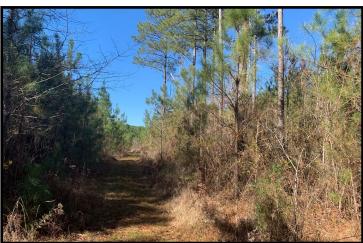

## 102+/- Acre Hunting and Timber Tract Newton County, MS

This is a perfect hunting and timber tract in Newton County, MS! The 102+/- acre property features a great stand of mixed timber and the opportunity for deer and turkey hunting! The tract offers an established internal road system, multiple home/camp sites, road frontage on Hickory Nut Road, food plots with shooting houses and utilities are available. The live creek, and hardwood creek bottom make an excellent water source for wildlife. The property is located in Little Rock, convenient to the Jackson area, as well as Meridian. The seller will consider dividing and there is additional land available. NOTE: **There is a Timber Reservation.** Call Preston today to schedule a viewing!