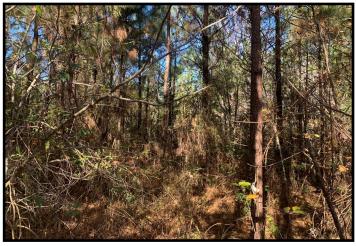

## 102+/- Acre Hunting and Timber Tract Newton County, MS

This is a perfect hunting and timber tract in Newton County, MS! The 102+/- acre property features a great stand of mixed timber and the opportunity for deer and turkey hunting! The tract offers an established internal road system, multiple home/camp sites, road frontage on Hickory Nut Road, food plots with shooting houses and utilities are available. The live creek, and hardwood creek bottom make an excellent water source for wildlife. The property is located in Little Rock, convenient to the Jackson area, as well as Meridian. The seller will consider dividing and there is additional land available. NOTE: **There is a Timber Reservation.** Call Preston today to schedule a viewing!