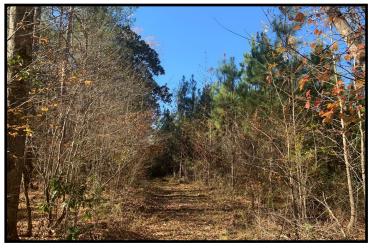

## 102+/- Acre Hunting and Timber Tract Newton County, MS

This is a perfect hunting and timber tract in Newton County, MS! The 102+/- acre property features a great stand of mixed timber and the opportunity for deer and turkey hunting! The tract offers an established internal road system, multiple home/camp sites, road frontage on Hickory Nut Road, food plots with shooting houses and utilities are available. The live creek, and hardwood creek bottom make an excellent water source for wildlife. The property is located in Little Rock, convenient to the Jackson area, as well as Meridian. The seller will consider dividing and there is additional land available. NOTE: **There is a Timber Reservation.** Call Preston today to schedule a viewing!