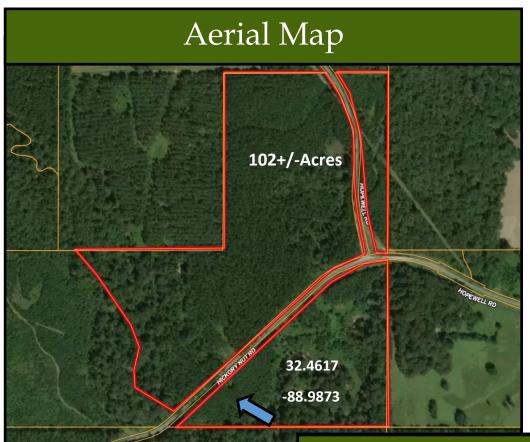

## 102+/- Acre Hunting and Timber Tract Newton County, MS

This is a perfect hunting and timber tract in Newton County, MS! The 102+/- acre property features a great stand of mixed timber and the opportunity for deer and turkey hunting! The tract offers an established internal road system, multiple home/camp sites, road frontage on Hickory Nut Road, food plots with shooting houses and utilities are available. The live creek, and hardwood creek bottom make an excellent water source for wildlife. The property is located in Little Rock, convenient to the Jackson area, as well as Meridian. The seller will consider dividing and there is additional land available. NOTE: **There is a Timber Reservation.** Call Preston today to schedule a viewing!

<u>Directions from MS-15 N in Decatur, MS</u>: Turn right onto Little Rock Decatur Road. Travel 0.6 miles and turn right onto Good Hope Road. Travel 6.1 miles and continue on Hickory Little Rock Road. Travel 0.8 miles and turn right onto Hickory Nut Road. The property will be on the left in

## Directional Map

<u>Directions from MS-15 N in Decatur, MS</u>: Turn right onto Little Rock Decatur Road. Travel 0.6 miles and turn right onto Good Hope Road. Travel 6.1 miles and continue on Hickory Little Rock Road. Travel 0.8 miles and turn right onto Hickory Nut Road. The property will be on the left in 1.5 miles.