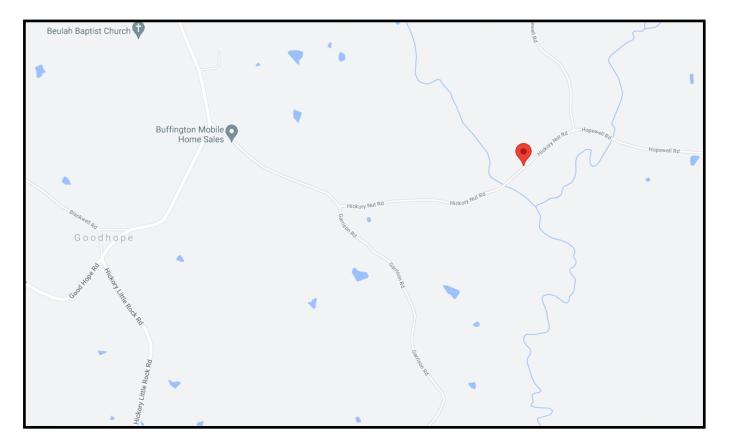

<u>Directions from MS-15 N in Decatur, MS</u>: Turn right onto Little Rock Decatur Road. Travel 0.6 miles and turn right onto Good Hope Road. Travel 6.1 miles and continue on Hickory Little Rock Road. Travel 0.8 miles and turn right onto Hickory Nut Road. The property will be on the left in

## Directional Map

<u>Directions from MS-15 N in Decatur, MS</u>: Turn right onto Little Rock Decatur Road. Travel 0.6 miles and turn right onto Good Hope Road. Travel 6.1 miles and continue on Hickory Little Rock Road. Travel 0.8 miles and turn right onto Hickory Nut Road. The property will be on the left in 1.5 miles.