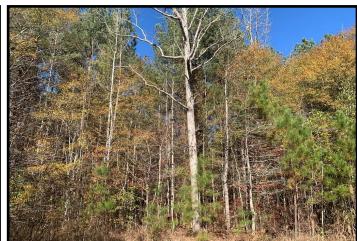

## 102+/- Acre Hunting and Timber Tract Newton County, MS

This is a perfect hunting and timber tract in Newton County, MS! The 102+/- acre property features a great stand of mixed timber and the opportunity for deer and turkey hunting! The tract offers an established internal road system, multiple home/camp sites, road frontage on Hickory Nut Road, food plots with shooting houses and utilities are available. The live creek, and hardwood creek bottom make an excellent water source for wildlife. The property is located in Little Rock, convenient to the Jackson area, as well as Meridian. The seller will consider dividing and there is additional land available. NOTE: **There is a Timber Reservation.** Call Preston today to schedule a viewing!