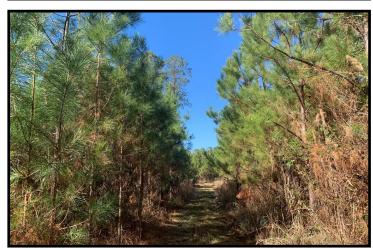

## 102+/- Acre Hunting and Timber Tract Newton County, MS

This is a perfect hunting and timber tract in Newton County, MS! The 102+/- acre property features a great stand of mixed timber and the opportunity for deer and turkey hunting! The tract offers an established internal road system, multiple home/camp sites, road frontage on Hickory Nut Road, food plots with shooting houses and utilities are available. The live creek, and hardwood creek bottom make an excellent water source for wildlife. The property is located in Little Rock, convenient to the Jackson area, as well as Meridian. The seller will consider dividing and there is additional land available. NOTE: **There is a Timber Reservation.** Call Preston today to schedule a viewing!