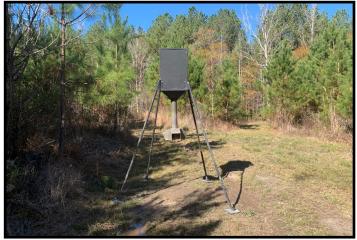

## 102+/- Acre Hunting and Timber Tract Newton County, MS

This is a perfect hunting and timber tract in Newton County, MS! The 102+/- acre property features a great stand of mixed timber and the opportunity for deer and turkey hunting! The tract offers an established internal road system, multiple home/camp sites, road frontage on Hickory Nut Road, food plots with shooting houses and utilities are available. The live creek, and hardwood creek bottom make an excellent water source for wildlife. The property is located in Little Rock, convenient to the Jackson area, as well as Meridian. The seller will consider dividing and there is additional land available. NOTE: **There is a Timber Reservation.** Call Preston today to schedule a viewing!