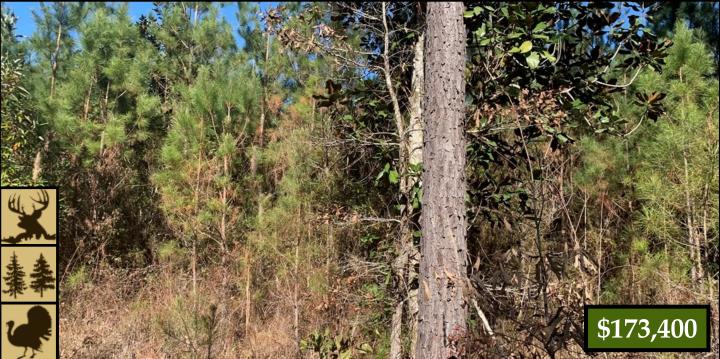

## 102+/- Acre Hunting and Timber Tract Newton County, MS

This is a perfect hunting and timber tract in Newton County, MS! The 102+/- acre property features a great stand of mixed timber and the opportunity for deer and turkey hunting! The tract offers an established internal road system, multiple home/camp sites, road frontage on Hickory Nut Road, food plots with shooting houses and utilities are available. The live creek, and hardwood creek bottom make an excellent water source for wildlife. The property is located in Little Rock, convenient to the Jackson area, as well as Meridian. The seller will consider dividing and there is additional land available. NOTE: **There is a Timber Reservation.** Call Preston today to schedule a viewing!