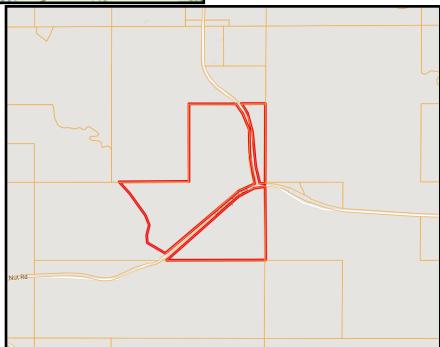

## 102+/- Acre Hunting and Timber Tract Newton County, MS

This is a perfect hunting and timber tract in Newton County, MS! The 102+/- acre property features a great stand of mixed timber and the opportunity for deer and turkey hunting! The tract offers an established internal road system, multiple home/camp sites, road frontage on Hickory Nut Road, food plots with shooting houses and utilities are available. The live creek, and hardwood creek bottom make an excellent water source for wildlife. The property is located in Little Rock, convenient to the Jackson area, as well as Meridian. The seller will consider dividing and there is additional land available. NOTE: **There is a Timber Reservation.** Call Preston today to schedule a viewing!