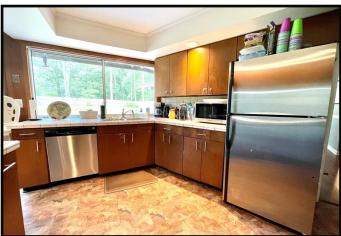

# Show Stopper Home on 1.33+/- Acres Lincoln County, MS

Full of Character, with a mix of mid modern and Chic...this Lincoln County, MS property is a MUST SEE! The 3,126+/- square foot, four bedroom, two and a half bath home is situated on 1.33+/- acres in Brookhaven, the Home Seekers Paradise! Natural lighting is one of the most beautiful features of this ranch. Three living areas currently are being used as a living room, game room and extra gathering area with office space. The kitchen provides an island with a built-in cooktop, two pantries, stainless steel appliances, a storage room for large pots and seasonal items, and a sliding window with access to bar space for dining just outside the kitchen. The main living room offers brand new Carpet, a stone, gas fireplace with a mantle and I must admit, the oversized glass sliding door leading to the patio provides such a peaceful view. Just off the master bedroom is a glass ceiling patio perfect for a hot tub. The back yard is very spacious with a nice privacy fence. The property is located just blocks from Brookway Boulevard and less than a mile from Interstate 55. This place is a show stopper! Call Sabrina today to schedule a Viewing!