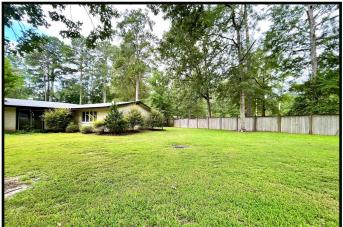

# Show Stopper Home on 1.33+/- Acres Lincoln County, MS

Full of Character, with a mix of mid modern and Chic...this Lincoln County, MS property is a MUST SEE! The 3,126+/- square foot, four bedroom, two and a half bath home is situated on 1.33+/- acres in Brookhaven, the Home Seekers Paradise! Natural lighting is one of the most beautiful features of this ranch. Three living areas currently are being used as a living room, game room and extra gathering area with office space. The kitchen provides an island with a built-in cooktop, two pantries, stainless steel appliances, a storage room for large pots and seasonal items, and a sliding window with access to bar space for dining just outside the kitchen. The main living room offers brand new Carpet, a stone, gas fireplace with a mantle and I must admit, the oversized glass sliding door leading to the patio provides such a peaceful view. Just off the master bedroom is a glass ceiling patio perfect for a hot tub. The back yard is very spacious with a nice privacy fence. The property is located just blocks from Brookway Boulevard and less than a mile from Interstate 55. This place is a show stopper! Call Sabrina today to schedule a Viewing!