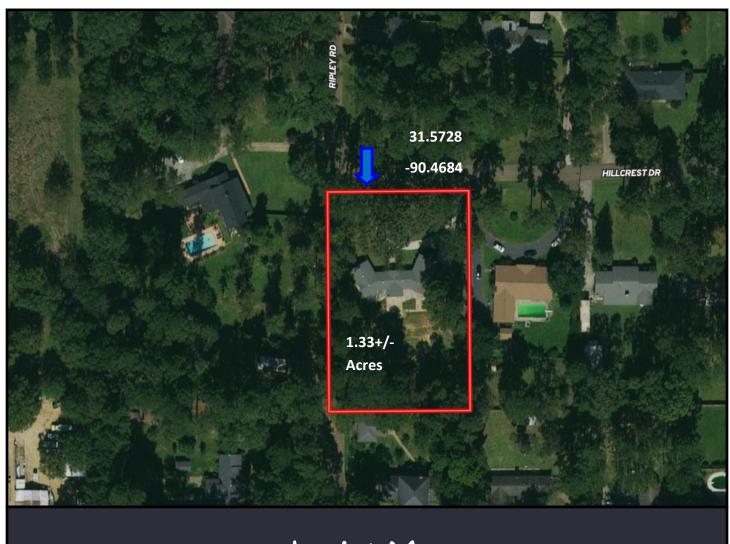

# Show Stopper Home on 1.33+/- Acres Lincoln County, MS

Full of Character, with a mix of mid modern and Chic...this Lincoln County, MS property is a MUST SEE! The 3,126+/- square foot, four bedroom, two and a half bath home is situated on 1.33+/- acres in Brookhaven, the Home Seekers Paradise! Natural lighting is one of the most beautiful features of this ranch. Three living areas currently are being used as a living room, game room and extra gathering area with office space. The kitchen provides an island with a built-in cooktop, two pantries, stainless steel appliances, a storage room for large pots and seasonal items, and a sliding window with access to bar space for dining just outside the kitchen. The main living room offers brand new Carpet, a stone, gas fireplace with a mantle and I must admit, the oversized glass sliding door leading to the patio provides such a peaceful view. Just off the master bedroom is a glass ceiling patio perfect for a hot tub. The back yard is very spacious with a nice privacy fence. The property is located just blocks from Brookway Boulevard and less than a mile from Interstate 55. This place is a show stopper! Call Sabrina today to schedule a Viewing!

<u>Directions from Brookway Blvd in Brookhaven, MS</u>: Traveling west, turn left on Magee Drive. Travel 0.2 miles and turn left onto Halbert Heights Road. Travel 0.1 miles and turn right onto Ripley Road. Travel 0.2 miles and Ripley Road turns left and becomes Hillcrest

## Aerial Map

# Directional Map

#### 119 Hillcrest Drive Brookhaven, MS 39601

<u>Directions from Brookway Blvd in Brookhaven, MS</u>: Traveling west, turn left on Magee Drive. Travel 0.2 miles and turn left onto Halbert Heights Road. Travel 0.1 miles and turn right onto Ripley Road. Travel 0.2 miles and Ripley Road turns left and becomes Hillcrest Drive. The home will be on the left in 92 feet.