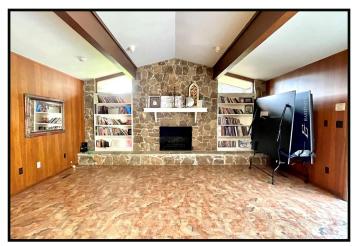

# Show Stopper Home on 1.33+/- Acres Lincoln County, MS

Full of Character, with a mix of mid modern and Chic...this Lincoln County, MS property is a MUST SEE! The 3,126+/- square foot, four bedroom, two and a half bath home is situated on 1.33+/- acres in Brookhaven, the Home Seekers Paradise! Natural lighting is one of the most beautiful features of this ranch. Three living areas currently are being used as a living room, game room and extra gathering area with office space. The kitchen provides an island with a built-in cooktop, two pantries, stainless steel appliances, a storage room for large pots and seasonal items, and a sliding window with access to bar space for dining just outside the kitchen. The main living room offers brand new Carpet, a stone, gas fireplace with a mantle and I must admit, the oversized glass sliding door leading to the patio provides such a peaceful view. Just off the master bedroom is a glass ceiling patio perfect for a hot tub. The back yard is very spacious with a nice privacy fence. The property is located just blocks from Brookway Boulevard and less than a mile from Interstate 55. This place is a show stopper! Call Sabrina today to schedule a Viewing!