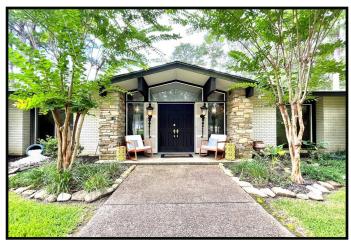

# Show Stopper Home on 1.33+/- Acres Lincoln County, MS

Full of Character, with a mix of mid modern and Chic...this Lincoln County, MS property is a MUST SEE! The 3,126+/- square foot, four bedroom, two and a half bath home is situated on 1.33+/- acres in Brookhaven, the Home Seekers Paradise! Natural lighting is one of the most beautiful features of this ranch. Three living areas currently are being used as a living room, game room and extra gathering area with office space. The kitchen provides an island with a built-in cooktop, two pantries, stainless steel appliances, a storage room for large pots and seasonal items, and a sliding window with access to bar space for dining just outside the kitchen. The main living room offers brand new Carpet, a stone, gas fireplace with a mantle and I must admit, the oversized glass sliding door leading to the patio provides such a peaceful view. Just off the master bedroom is a glass ceiling patio perfect for a hot tub. The back yard is very spacious with a nice privacy fence. The property is located just blocks from Brookway Boulevard and less than a mile from Interstate 55. This place is a show stopper! Call Sabrina today to schedule a Viewing!