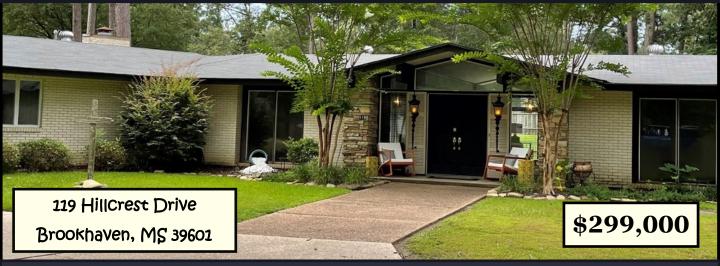

# Show Stopper Home on 1.33+/- Acres Lincoln County, MS

Full of Character, with a mix of mid modern and Chic...this Lincoln County, MS property is a MUST SEE! The 3,126+/- square foot, four bedroom, two and a half bath home is situated on 1.33+/- acres in Brookhaven, the Home Seekers Paradise! Natural lighting is one of the most beautiful features of this ranch. Three living areas currently are being used as a living room, game room and extra gathering area with office space. The kitchen provides an island with a built-in cooktop, two pantries, stainless steel appliances, a storage room for large pots and seasonal items, and a sliding window with access to bar space for dining just outside the kitchen. The main living room offers brand new Carpet, a stone, gas fireplace with a mantle and I must admit, the oversized glass sliding door leading to the patio provides such a peaceful view. Just off the master bedroom is a glass ceiling patio perfect for a hot tub. The back yard is very spacious with a nice privacy fence. The property is located just blocks from Brookway Boulevard and less than a mile from Interstate 55. This place is a show stopper! Call Sabrina today to schedule a Viewing!

#### 119 Hillcrest Drive Brookhaven, MS 39601

<u>Directions from Brookway Blvd in Brookhaven, MS</u>: Traveling west, turn left on Magee Drive. Travel 0.2 miles and turn left onto Halbert Heights Road. Travel 0.1 miles and turn right onto Ripley Road. Travel 0.2 miles and Ripley Road turns left and becomes Hillcrest Drive. The home will be on the left in 92 feet.