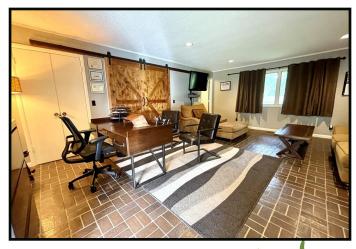

# Show Stopper Home on 1.33+/- Acres Lincoln County, MS

Full of Character, with a mix of mid modern and Chic...this Lincoln County, MS property is a MUST SEE! The 3,126+/- square foot, four bedroom, two and a half bath home is situated on 1.33+/- acres in Brookhaven, the Home Seekers Paradise! Natural lighting is one of the most beautiful features of this ranch. Three living areas currently are being used as a living room, game room and extra gathering area with office space. The kitchen provides an island with a built-in cooktop, two pantries, stainless steel appliances, a storage room for large pots and seasonal items, and a sliding window with access to bar space for dining just outside the kitchen. The main living room offers brand new Carpet, a stone, gas fireplace with a mantle and I must admit, the oversized glass sliding door leading to the patio provides such a peaceful view. Just off the master bedroom is a glass ceiling patio perfect for a hot tub. The back yard is very spacious with a nice privacy fence. The property is located just blocks from Brookway Boulevard and less than a mile from Interstate 55. This place is a show stopper! Call Sabrina today to schedule a Viewing!