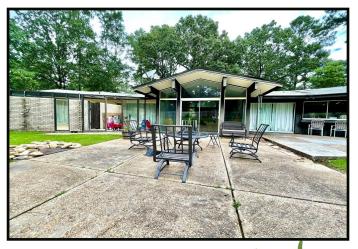

# Show Stopper Home on 1.33+/- Acres Lincoln County, MS

Full of Character, with a mix of mid modern and Chic...this Lincoln County, MS property is a MUST SEE! The 3,126+/- square foot, four bedroom, two and a half bath home is situated on 1.33+/- acres in Brookhaven, the Home Seekers Paradise! Natural lighting is one of the most beautiful features of this ranch. Three living areas currently are being used as a living room, game room and extra gathering area with office space. The kitchen provides an island with a built-in cooktop, two pantries, stainless steel appliances, a storage room for large pots and seasonal items, and a sliding window with access to bar space for dining just outside the kitchen. The main living room offers brand new Carpet, a stone, gas fireplace with a mantle and I must admit, the oversized glass sliding door leading to the patio provides such a peaceful view. Just off the master bedroom is a glass ceiling patio perfect for a hot tub. The back yard is very spacious with a nice privacy fence. The property is located just blocks from Brookway Boulevard and less than a mile from Interstate 55. This place is a show stopper! Call Sabrina today to schedule a Viewing!