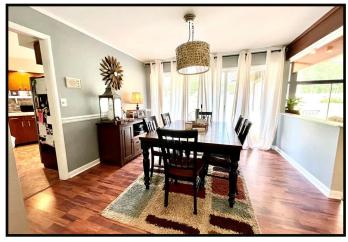

# Show Stopper Home on 1.33+/- Acres Lincoln County, MS

Full of Character, with a mix of mid modern and Chic...this Lincoln County, MS property is a MUST SEE! The 3,126+/- square foot, four bedroom, two and a half bath home is situated on 1.33+/- acres in Brookhaven, the Home Seekers Paradise! Natural lighting is one of the most beautiful features of this ranch. Three living areas currently are being used as a living room, game room and extra gathering area with office space. The kitchen provides an island with a built-in cooktop, two pantries, stainless steel appliances, a storage room for large pots and seasonal items, and a sliding window with access to bar space for dining just outside the kitchen. The main living room offers brand new Carpet, a stone, gas fireplace with a mantle and I must admit, the oversized glass sliding door leading to the patio provides such a peaceful view. Just off the master bedroom is a glass ceiling patio perfect for a hot tub. The back yard is very spacious with a nice privacy fence. The property is located just blocks from Brookway Boulevard and less than a mile from Interstate 55. This place is a show stopper! Call Sabrina today to schedule a Viewing!