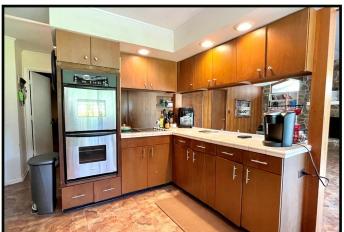

# Show Stopper Home on 1.33+/- Acres Lincoln County, MS

Full of Character, with a mix of mid modern and Chic...this Lincoln County, MS property is a MUST SEE! The 3,126+/- square foot, four bedroom, two and a half bath home is situated on 1.33+/- acres in Brookhaven, the Home Seekers Paradise! Natural lighting is one of the most beautiful features of this ranch. Three living areas currently are being used as a living room, game room and extra gathering area with office space. The kitchen provides an island with a built-in cooktop, two pantries, stainless steel appliances, a storage room for large pots and seasonal items, and a sliding window with access to bar space for dining just outside the kitchen. The main living room offers brand new Carpet, a stone, gas fireplace with a mantle and I must admit, the oversized glass sliding door leading to the patio provides such a peaceful view. Just off the master bedroom is a glass ceiling patio perfect for a hot tub. The back yard is very spacious with a nice privacy fence. The property is located just blocks from Brookway Boulevard and less than a mile from Interstate 55. This place is a show stopper! Call Sabrina today to schedule a Viewing!