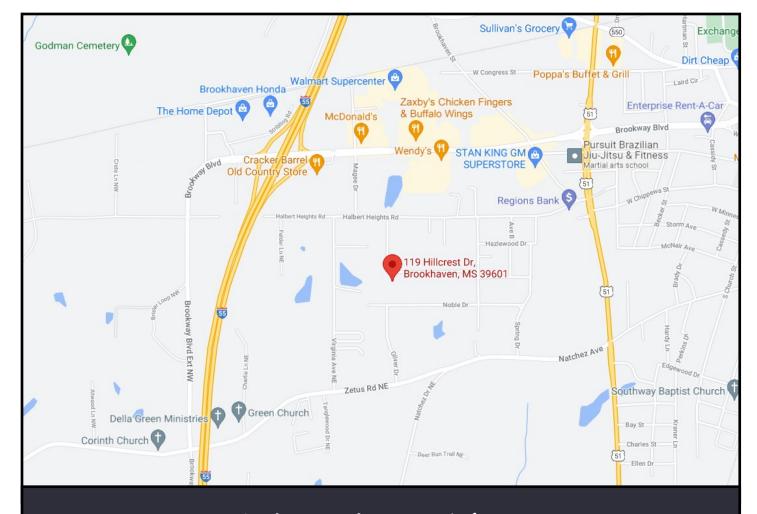

<u>Directions from Brookway Blvd in Brookhaven, MS</u>: Traveling west, turn left on Magee Drive. Travel 0.2 miles and turn left onto Halbert Heights Road. Travel 0.1 miles and turn right onto Ripley Road. Travel 0.2 miles and Ripley Road turns left and becomes Hillcrest

# Directional Map

#### 119 Hillcrest Drive Brookhaven, MS 39601

<u>Directions from Brookway Blvd in Brookhaven, MS</u>: Traveling west, turn left on Magee Drive. Travel 0.2 miles and turn left onto Halbert Heights Road. Travel 0.1 miles and turn right onto Ripley Road. Travel 0.2 miles and Ripley Road turns left and becomes Hillcrest Drive. The home will be on the left in 92 feet.