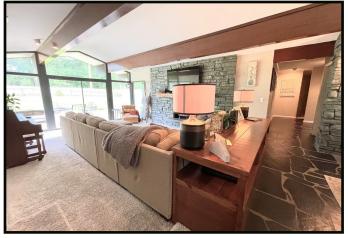

# Show Stopper Home on 1.33+/- Acres Lincoln County, MS

Full of Character, with a mix of mid modern and Chic...this Lincoln County, MS property is a MUST SEE! The 3,126+/- square foot, four bedroom, two and a half bath home is situated on 1.33+/- acres in Brookhaven, the Home Seekers Paradise! Natural lighting is one of the most beautiful features of this ranch. Three living areas currently are being used as a living room, game room and extra gathering area with office space. The kitchen provides an island with a built-in cooktop, two pantries, stainless steel appliances, a storage room for large pots and seasonal items, and a sliding window with access to bar space for dining just outside the kitchen. The main living room offers brand new Carpet, a stone, gas fireplace with a mantle and I must admit, the oversized glass sliding door leading to the patio provides such a peaceful view. Just off the master bedroom is a glass ceiling patio perfect for a hot tub. The back yard is very spacious with a nice privacy fence. The property is located just blocks from Brookway Boulevard and less than a mile from Interstate 55. This place is a show stopper! Call Sabrina today to schedule a Viewing!