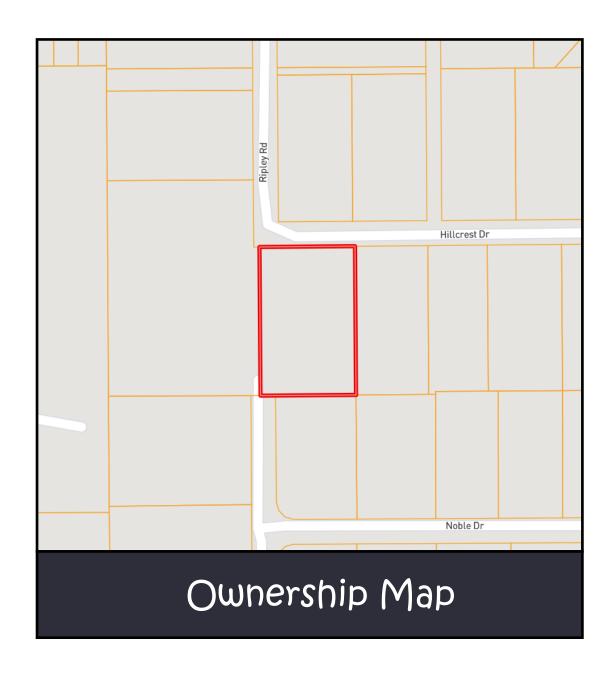

less than a mile from Interstate 55. This place is a show stopper! Call Sabrina today to schedule a Viewing!

<u>Directions from Brookway Blvd in Brookhaven, MS</u>: Traveling west, turn left on Magee Drive. Travel 0.2 miles and turn left onto Halbert Heights Road. Travel 0.1 miles and turn right onto Ripley Road. Travel 0.2 miles and Ripley Road turns left and becomes Hillcrest









2011-2020







call me today!

**SABRINA WOLFF**, REALTOR® Sabrina@TomSmithHomes.com 601.990.5070 office | 601.754.3763 cell









2011-2020









**SABRINA WOLFF**, REALTOR® Sabrina@TomSmithHomes.com 601.990.5070 office | 601.754.3763 cell









2011-2020







call me today!

**SABRINA WOLFF**, REALTOR® Sabrina@TomSmithHomes.com 601.990.5070 office | 601.754.3763 cell





## Aerial Map











# Directional Map

#### 119 Hillcrest Drive Brookhaven, MS 39601



<u>Directions from Brookway Blvd in Brookhaven, MS</u>: Traveling west, turn left on Magee Drive. Travel 0.2 miles and turn left onto Halbert Heights Road. Travel 0.1 miles and turn right onto Ripley Road. Travel 0.2 miles and Ripley Road turns left and becomes Hillcrest Drive. The home will be on the left in 92 feet.