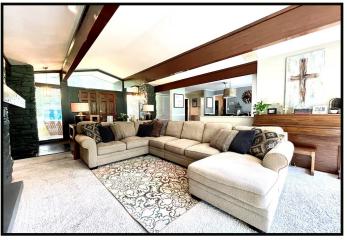

# Show Stopper Home on 1.33+/- Acres Lincoln County, MS

Full of Character, with a mix of mid modern and Chic...this Lincoln County, MS property is a MUST SEE! The 3,126+/- square foot, four bedroom, two and a half bath home is situated on 1.33+/- acres in Brookhaven, the Home Seekers Paradise! Natural lighting is one of the most beautiful features of this ranch. Three living areas currently are being used as a living room, game room and extra gathering area with office space. The kitchen provides an island with a built-in cooktop, two pantries, stainless steel appliances, a storage room for large pots and seasonal items, and a sliding window with access to bar space for dining just outside the kitchen. The main living room offers brand new Carpet, a stone, gas fireplace with a mantle and I must admit, the oversized glass sliding door leading to the patio provides such a peaceful view. Just off the master bedroom is a glass ceiling patio perfect for a hot tub. The back yard is very spacious with a nice privacy fence. The property is located just blocks from Brookway Boulevard and less than a mile from Interstate 55. This place is a show stopper! Call Sabrina today to schedule a Viewing!