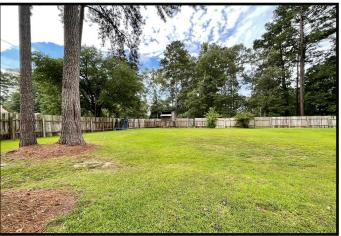

# Show Stopper Home on 1.33+/- Acres Lincoln County, MS

Full of Character, with a mix of mid modern and Chic...this Lincoln County, MS property is a MUST SEE! The 3,126+/- square foot, four bedroom, two and a half bath home is situated on 1.33+/- acres in Brookhaven, the Home Seekers Paradise! Natural lighting is one of the most beautiful features of this ranch. Three living areas currently are being used as a living room, game room and extra gathering area with office space. The kitchen provides an island with a built-in cooktop, two pantries, stainless steel appliances, a storage room for large pots and seasonal items, and a sliding window with access to bar space for dining just outside the kitchen. The main living room offers brand new Carpet, a stone, gas fireplace with a mantle and I must admit, the oversized glass sliding door leading to the patio provides such a peaceful view. Just off the master bedroom is a glass ceiling patio perfect for a hot tub. The back yard is very spacious with a nice privacy fence. The property is located just blocks from Brookway Boulevard and less than a mile from Interstate 55. This place is a show stopper! Call Sabrina today to schedule a Viewing!