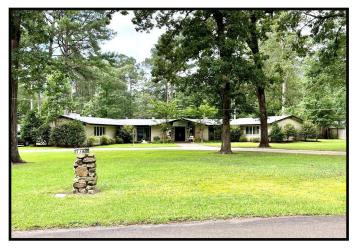

# Show Stopper Home on 1.33+/- Acres Lincoln County, MS

Full of Character, with a mix of mid modern and Chic...this Lincoln County, MS property is a MUST SEE! The 3,126+/- square foot, four bedroom, two and a half bath home is situated on 1.33+/- acres in Brookhaven, the Home Seekers Paradise! Natural lighting is one of the most beautiful features of this ranch. Three living areas currently are being used as a living room, game room and extra gathering area with office space. The kitchen provides an island with a built-in cooktop, two pantries, stainless steel appliances, a storage room for large pots and seasonal items, and a sliding window with access to bar space for dining just outside the kitchen. The main living room offers brand new Carpet, a stone, gas fireplace with a mantle and I must admit, the oversized glass sliding door leading to the patio provides such a peaceful view. Just off the master bedroom is a glass ceiling patio perfect for a hot tub. The back yard is very spacious with a nice privacy fence. The property is located just blocks from Brookway Boulevard and less than a mile from Interstate 55. This place is a show stopper! Call Sabrina today to schedule a Viewing!