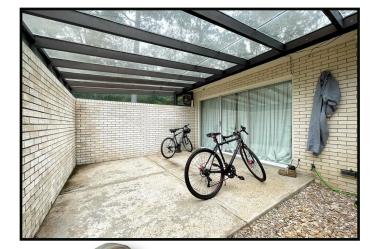

# Show Stopper Home on 1.33+/- Acres Lincoln County, MS

Full of Character, with a mix of mid modern and Chic...this Lincoln County, MS property is a MUST SEE! The 3,126+/- square foot, four bedroom, two and a half bath home is situated on 1.33+/- acres in Brookhaven, the Home Seekers Paradise! Natural lighting is one of the most beautiful features of this ranch. Three living areas currently are being used as a living room, game room and extra gathering area with office space. The kitchen provides an island with a built-in cooktop, two pantries, stainless steel appliances, a storage room for large pots and seasonal items, and a sliding window with access to bar space for dining just outside the kitchen. The main living room offers brand new Carpet, a stone, gas fireplace with a mantle and I must admit, the oversized glass sliding door leading to the patio provides such a peaceful view. Just off the master bedroom is a glass ceiling patio perfect for a hot tub. The back yard is very spacious with a nice privacy fence. The property is located just blocks from Brookway Boulevard and less than a mile from Interstate 55. This place is a show stopper! Call Sabrina today to schedule a Viewing!