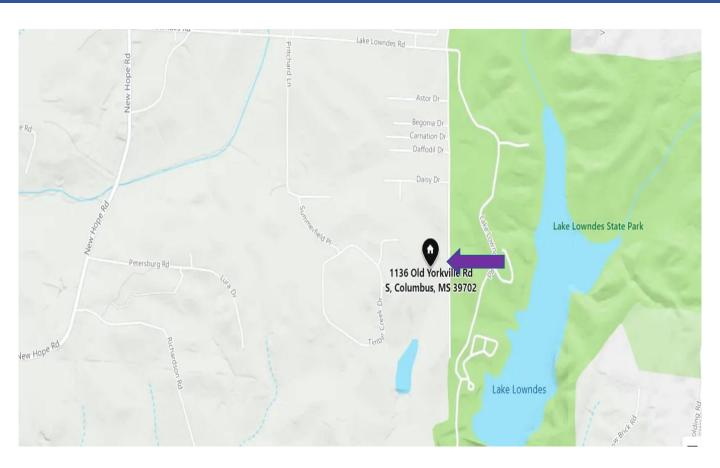

### Directional Map

<u>Directions from Hwy 82 Columbus, MS:</u> Take the exit onto Stokes Road toward New Hope. In ½ a mile turn right onto Lee Stokes Road. After that, in 1 mile turn left onto Beersheba Road. Then turn left onto Old Yorkville Road in 2.4 miles. Shortly after turn right onto Old Yorkville Rd S in .4 miles. The home will be on your right in 1.1 miles.