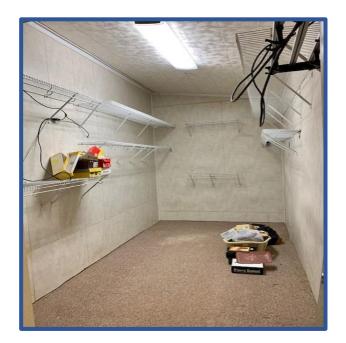

### Brick home Situated on 3 +/- Acres Lowndes County, MS

Looking for a move-in ready home with room to roam in Columbus, MS? Take a look at this three bedroom, two bath home situated on 3 +/- acres in Lowndes County. The property offers lots of privacy as it is located on a dead-end street facing the Lake Lowndes State Park. A large sun-room is off the kitchen and a double carport was converted into a spacious den/game room. There are two large utility rooms for all your storage needs! The property is being sold "as is". To schedule a private showing, call Walker or Kim!