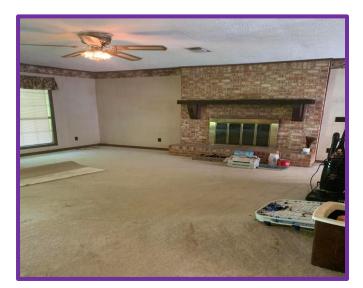

### Brick home Situated on 3 +/- Acres Lowndes County, MS

Looking for a move-in ready home with room to roam in Columbus, MS? Take a look at this three bedroom, two bath home situated on 3 +/- acres in Lowndes County. The property offers lots of privacy as it is located on a dead-end street facing the Lake Lowndes State Park. A large sun-room is off the kitchen and a double carport was converted into a spacious den/game room. There are two large utility rooms for all your storage needs! The property is being sold "as is". To schedule a private showing, call Walker or Kim!