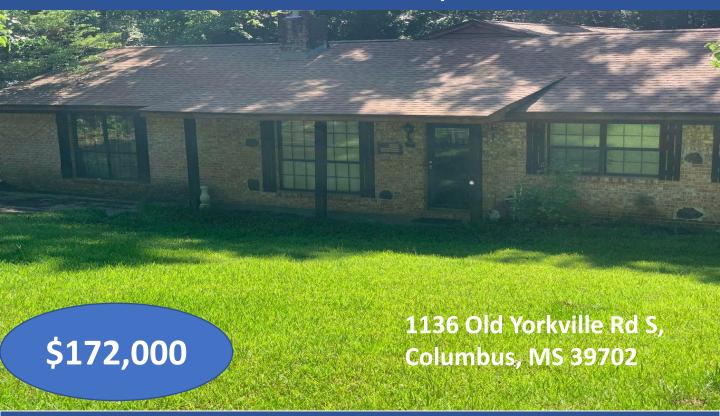

### Brick home Situated on 3 +/- Acres Lowndes County, MS

Looking for a move-in ready home with room to roam in Columbus, MS? Take a look at this three bedroom, two bath home situated on 3 +/- acres in Lowndes County. The property offers lots of privacy as it is located on a dead-end street facing the Lake Lowndes State Park. A large sun-room is off the kitchen and a double carport was converted into a spacious den/game room. There are two large utility rooms for all your storage needs! The property is being sold "as is". To schedule a private showing, call Walker or Kim!

<u>Directions from Hwy 82 Columbus, MS:</u> Take the exit onto Stokes Road toward New Hope. In ½ a mile turn right onto Lee Stokes Road. After that, in 1 mile turn left onto Beersheba Road. Then turn left onto Old Yorkville Road in 2.4 miles. Shortly after turn right onto Old Yorkville Rd S in .4 miles. The home will be on your right in 1.1 miles.