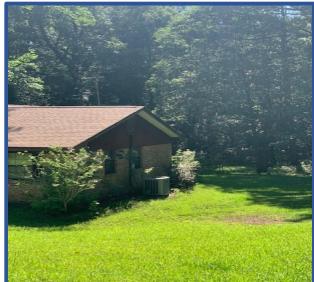

### Brick home Situated on 3 +/- Acres Lowndes County, MS

Looking for a move-in ready home with room to roam in Columbus, MS? Take a look at this three bedroom, two bath home situated on 3 +/- acres in Lowndes County. The property offers lots of privacy as it is located on a dead-end street facing the Lake Lowndes State Park. A large sun-room is off the kitchen and a double carport was converted into a spacious den/game room. There are two large utility rooms for all your storage needs! The property is being sold "as is". To schedule a private showing, call Walker or Kim!