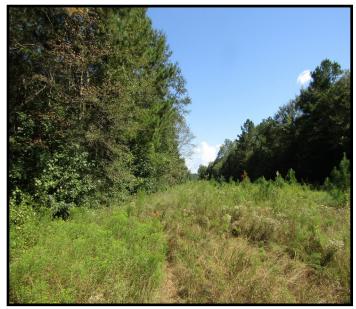

2742 HWY 11, Moselle, MS 39459

This 62.9+/- acre tract in Jones County, MS offers great deer, turkey and small game hunting. The property consists of mature pine and hardwood timber. A good interior road system is in place as well as established food plot areas. The property also features a cleared home site with utilities in place. This great property offers many uses and is located on HWY 11, between Jones Community College and Hattiesburg. Call Blake to schedule a viewing!