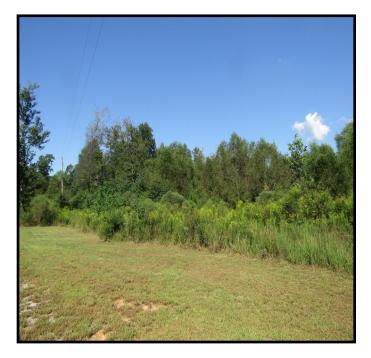

2742 HWY 11, Moselle, MS 39459

This 62.9+/- acre tract in Jones County, MS offers great deer, turkey and small game hunting. The property consists of mature pine and hardwood timber. A good interior road system is in place as well as established food plot areas. The property also features a cleared home site with utilities in place. This great property offers many uses and is located on HWY 11, between Jones Community College and Hattiesburg. Call Blake to schedule a viewing!