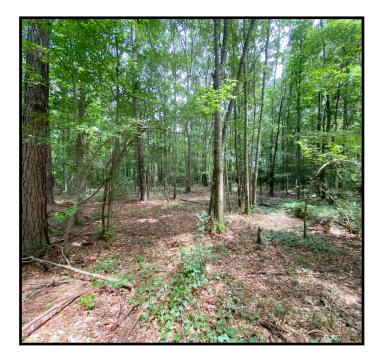

2742 HWY 11, Moselle, MS 39459

This 62.9+/- acre tract in Jones County, MS offers great deer, turkey and small game hunting. The property consists of mature pine and hardwood timber. A good interior road system is in place as well as established food plot areas. The property also features a cleared home site with utilities in place. This great property offers many uses and is located on HWY 11, between Jones Community College and Hattiesburg. Call Blake to schedule a viewing!