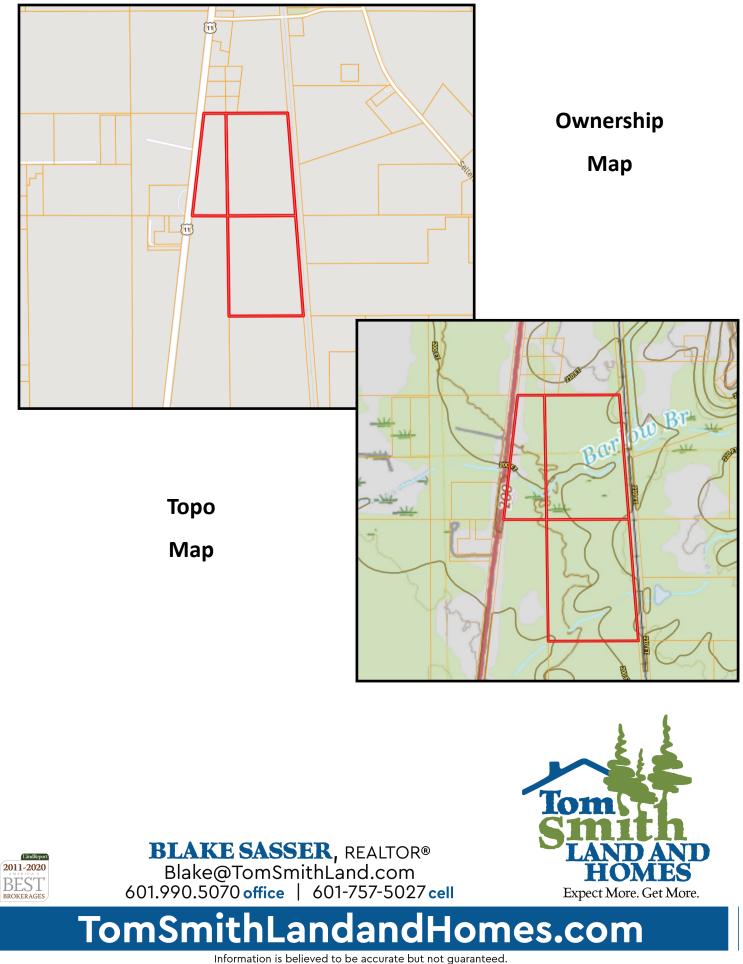

2742 HWY 11, Moselle, MS 39459

This 62.9+/- acre tract in Jones County, MS offers great deer, turkey and small game hunting. The property consists of mature pine and hardwood timber. A good interior road system is in place as well as established food plot areas. The property also features a cleared home site with utilities in place. This great property offers many uses and is located on HWY 11, between Jones Community College and Hattiesburg. Call Blake to schedule a viewing!