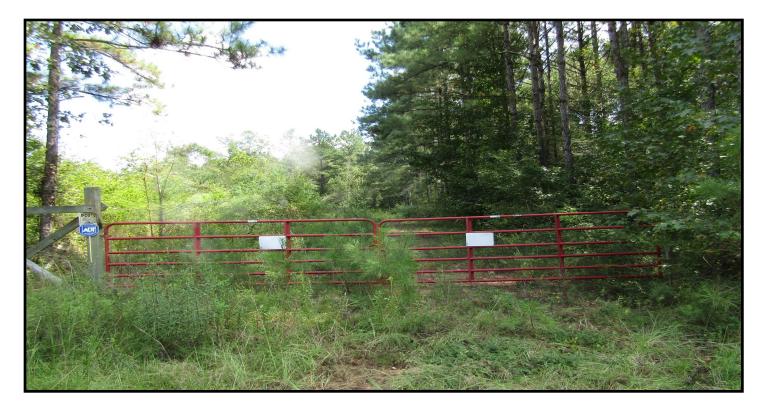

2742 HWY 11, Moselle, MS 39459

This 62.9+/- acre tract in Jones County, MS offers great deer, turkey and small game hunting. The property consists of mature pine and hardwood timber. A good interior road system is in place as well as established food plot areas. The property also features a cleared home site with utilities in place. This great property offers many uses and is located on HWY 11, between Jones Community College and Hattiesburg. Call Blake to schedule a viewing!