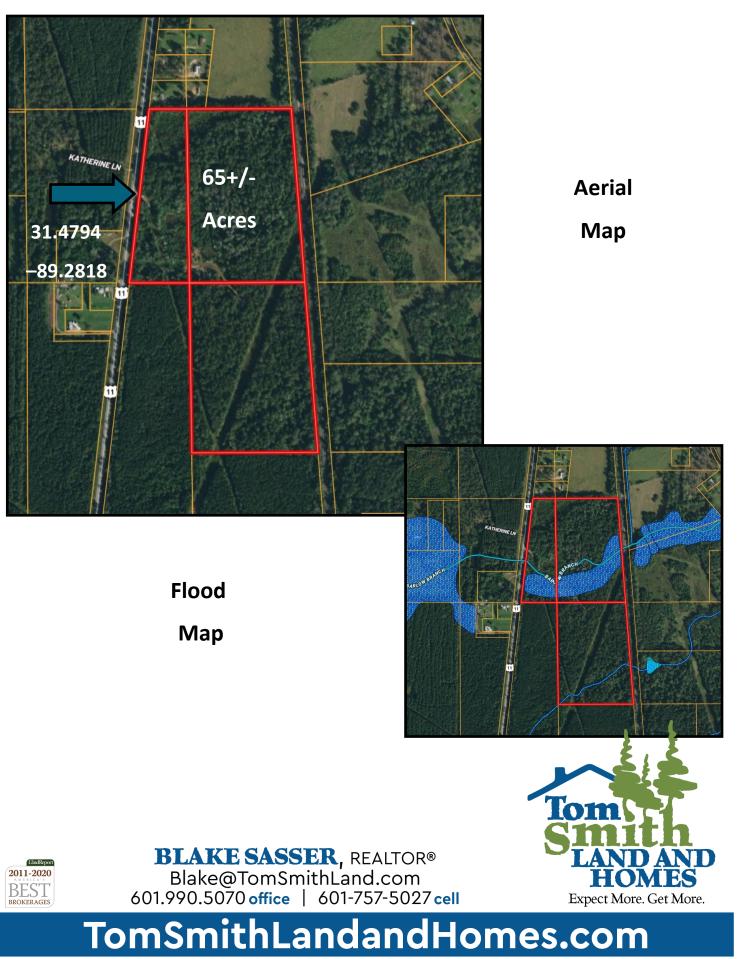

2742 HWY 11, Moselle, MS 39459

This 62.9+/- acre tract in Jones County, MS offers great deer, turkey and small game hunting. The property consists of mature pine and hardwood timber. A good interior road system is in place as well as established food plot areas. The property also features a cleared home site with utilities in place. This great property offers many uses and is located on HWY 11, between Jones Community College and Hattiesburg. Call Blake to schedule a viewing!

<u>Directions from HWY 11 north</u>: Go through Eastabuchie intersection at RR crossing and the property will be ahead approx. 2 miles on right. Directly across from Kathleen Lane.

Information is believed to be accurate but not guaranteed.

## 2742 HWY 11, Moselle, MS 39459

<u>Directions from HWY 11 north</u>: Go through Eastabuchie intersection at RR crossing and the property will be ahead approx. 2 miles on right. Directly across from Kathleen Lane.