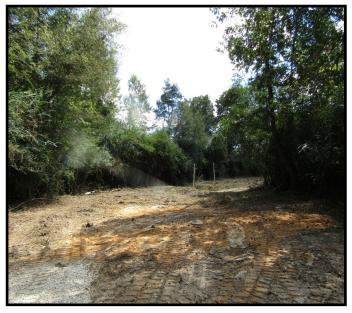

2742 HWY 11, Moselle, MS 39459

This 62.9+/- acre tract in Jones County, MS offers great deer, turkey and small game hunting. The property consists of mature pine and hardwood timber. A good interior road system is in place as well as established food plot areas. The property also features a cleared home site with utilities in place. This great property offers many uses and is located on HWY 11, between Jones Community College and Hattiesburg. Call Blake to schedule a viewing!