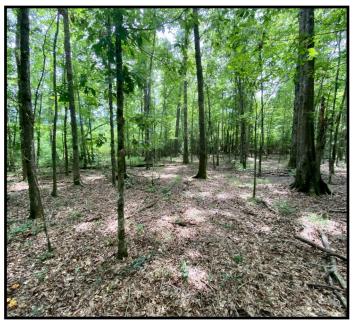

2742 HWY 11, Moselle, MS 39459

This 62.9+/- acre tract in Jones County, MS offers great deer, turkey and small game hunting. The property consists of mature pine and hardwood timber. A good interior road system is in place as well as established food plot areas. The property also features a cleared home site with utilities in place. This great property offers many uses and is located on HWY 11, between Jones Community College and Hattiesburg. Call Blake to schedule a viewing!