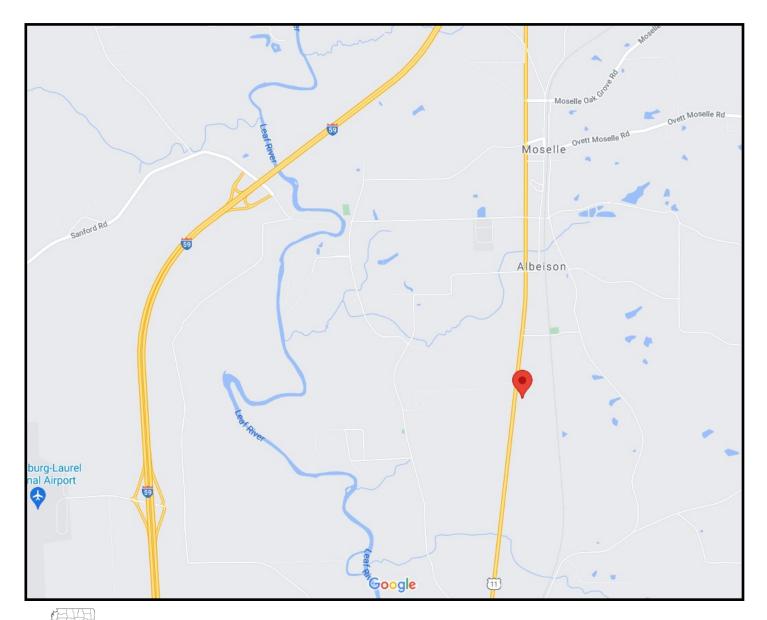

2742 HWY 11, Moselle, MS 39459

This 62.9+/- acre tract in Jones County, MS offers great deer, turkey and small game hunting. The property consists of mature pine and hardwood timber. A good interior road system is in place as well as established food plot areas. The property also features a cleared home site with utilities in place. This great property offers many uses and is located on HWY 11, between Jones Community College and Hattiesburg. Call Blake to schedule a viewing!

<u>Directions from HWY 11 north</u>: Go through Eastabuchie intersection at RR crossing and the property will be ahead approx. 2 miles on right. Directly across from Kathleen Lane.

Information is believed to be accurate but not guaranteed.

## 2742 HWY 11, Moselle, MS 39459

<u>Directions from HWY 11 north</u>: Go through Eastabuchie intersection at RR crossing and the property will be ahead approx. 2 miles on right. Directly across from Kathleen Lane.