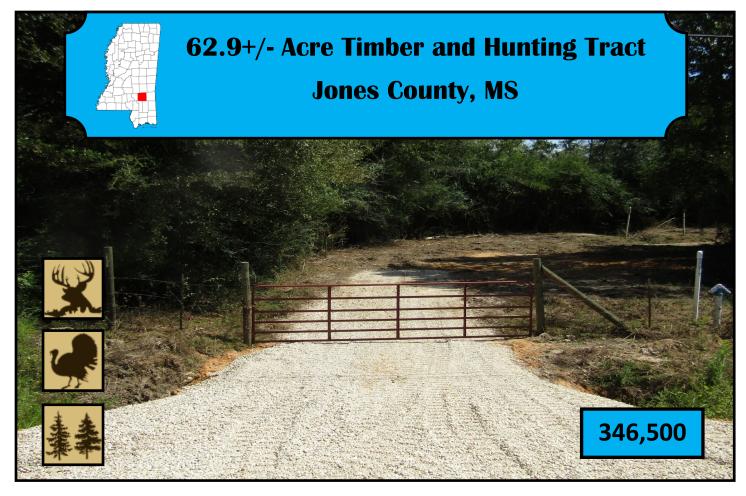

2742 HWY 11, Moselle, MS 39459

This 62.9+/- acre tract in Jones County, MS offers great deer, turkey and small game hunting. The property consists of mature pine and hardwood timber. A good interior road system is in place as well as established food plot areas. The property also features a cleared home site with utilities in place. This great property offers many uses and is located on HWY 11, between Jones Community College and Hattiesburg. Call Blake to schedule a viewing!