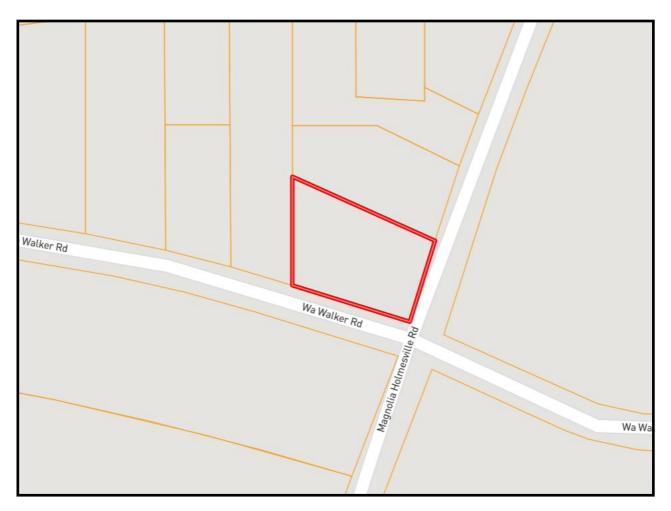

ot Pike County, MS



#### 8083 Magnolia Holmesville Road McComb, MS 39648

This 0.67+/- acre Pike County, MS residential property is located on the corner of Walker Road and Magnolia Holmesville Road in McComb. Electricity, water and septic are available on site. Currently, a mobile home is on the property but it is not included in the sale. This property is in South Pike School District and just minutes from Interstate 55, and the amenities of McComb and Magnolia. Properties like this are a rare find, call Nicole or Trinity today to schedule a viewing!

<u>Directions from I-55 South in McComb, MS</u>: Take exit 15 and turn left onto US- 98 towards Tylertown. Drive10 miles and turn right onto Magnolia Holmesville Road. The destination is on your right in 0.5 miles.





### Aerial Map





### **Ownership Map**





# **Directional Map**



#### 8083 Magnolia Holmesville Road McComb, MS 39648

<u>Directions from I-55 South in McComb, MS</u>: Take exit 15 and turn left onto US-98 towards Tylertown. Drive10 miles and turn right onto Magnolia Holmesville Road. The destination is on your right in 0.5 miles.