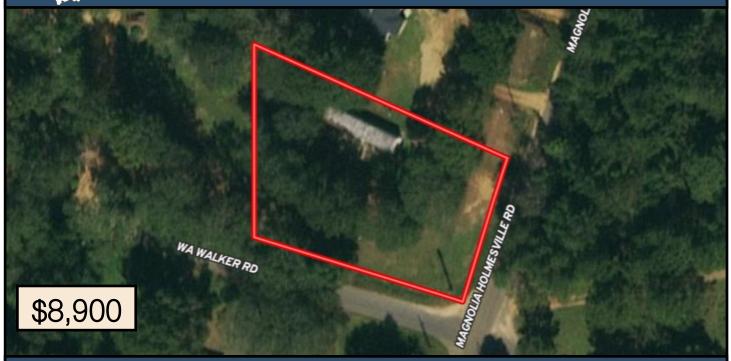

## .67+/- Acre Residential Corner Lot Pike County, MS

#### 8083 Magnolia Holmesville Road McComb, MS 39648

This 0.67+/- acre Pike County, MS residential property is located on the corner of Walker Road and Magnolia Holmesville Road in McComb. Electricity, water and septic are available on site. Currently, a mobile home is on the property but it is not included in the sale. This property is in South Pike School District and just minutes from Interstate 55, and the amenities of McComb and Magnolia. Properties like this are a rare find, call Nicole or Trinity today to schedule a viewing!