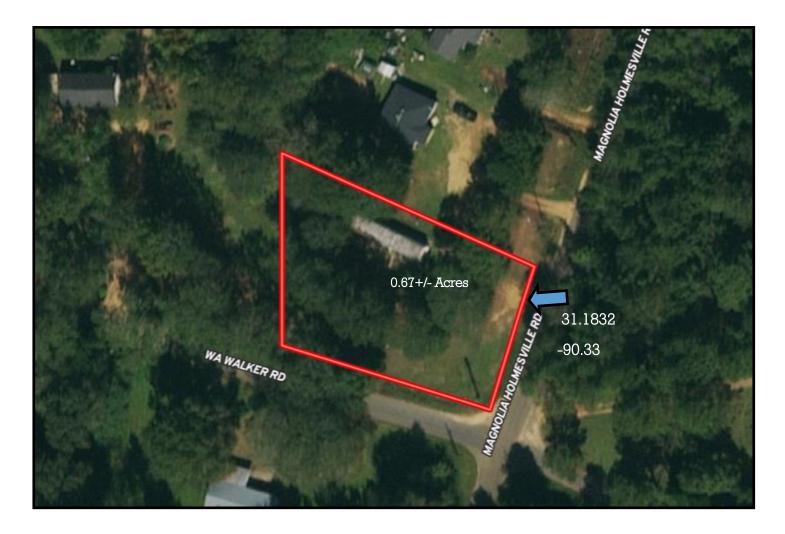

### Aerial Map

#### 8083 Magnolia Holmesville Road McComb, MS 39648

This 0.67+/- acre Pike County, MS residential property is located on the corner of Walker Road and Magnolia Holmesville Road in McComb. Electricity, water and septic are available on site. Currently, a mobile home is on the property but it is not included in the sale. This property is in South Pike School District and just minutes from Interstate 55, and the amenities of McComb and Magnolia. Properties like this are a rare find, call Nicole or Trinity today to schedule a viewing!