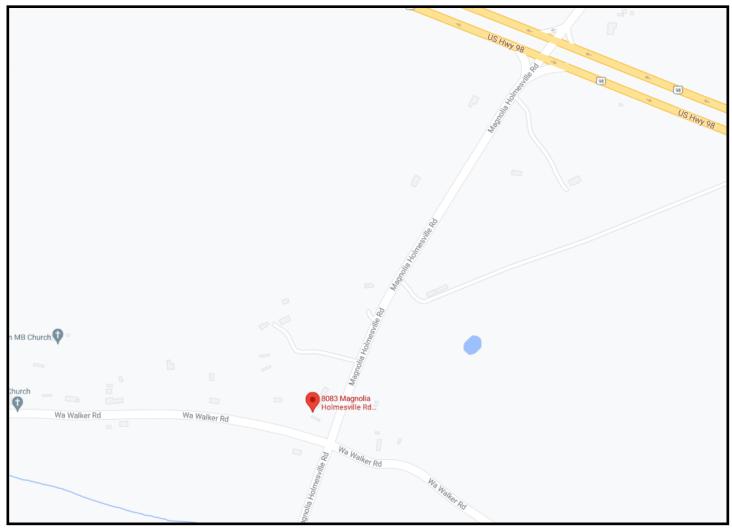

# **Directional Map**

#### 8083 Magnolia Holmesville Road McComb, MS 39648

<u>Directions from I-55 South in McComb, MS</u>: Take exit 15 and turn left onto US-98 towards Tylertown. Drive10 miles and turn right onto Magnolia Holmesville Road. The destination is on your right in 0.5 miles.

<u>Directions from I-55 South in McComb, MS</u>: Take exit 15 and turn left onto US- 98 towards Tylertown. Drive10 miles and turn right onto Magnolia Holmesville Road. The destination is on your right in 0.5 miles.