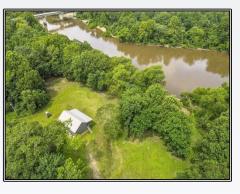

## **SOUTHERN** STATES REALTY

Camp and land for sale on the Pearl River. This beautiful 3 bed, 1 bath camp located right across the river from Bogalusa, LA, is a recreational paradise. The camp is truly turnkey with roads, food plots and even a cypress slough for great duck hunting and

## 30.793590, -89.818989 GPS

me today to schedule your showing.

44 Acres \$285,000 MLS #134750 UC #23042-34750

fishing. With year-round access to the Pearl River this place is truly turnkey. If you want to hunt deer, ducks, fish and be able to have year-round recreational opportunities, this is the tract for you. This tract also connects to over 30,000 acres of public land hunting right across the street. So, you will have your own acreage to hunt plus an extra 30,000 acres, you will never run out of spots to hunt! If you want to hunt deer, ducks and catch fish while also having yearround recreational fun, this is the tract for you. Tracts like this do not come around often and when they do, they do not last long. Don't miss out on your chance to own this great hunting/recreational property. Call