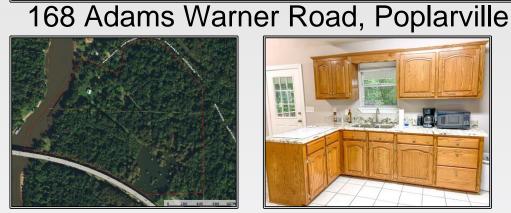

## 30.793590, -89.818989 GPS

me today to schedule your showing.

44 Acres \$285,000 MLS #134750 UC #23042-34750

fishing. With year-round access to the Pearl River this place is truly turnkey. If you want to hunt deer, ducks, fish and be able to have year-round recreational opportunities, this is the tract for you. This tract also connects to over 30,000 acres of public land hunting right across the street. So, you will have your own acreage to hunt plus an extra 30,000 acres, you will never run out of spots to hunt! If you want to hunt deer, ducks and catch fish while also having yearround recreational fun, this is the tract for you. Tracts like this do not come around often and when they do, they do not last long. Don't miss out on your chance to own this great hunting/recreational property. Call