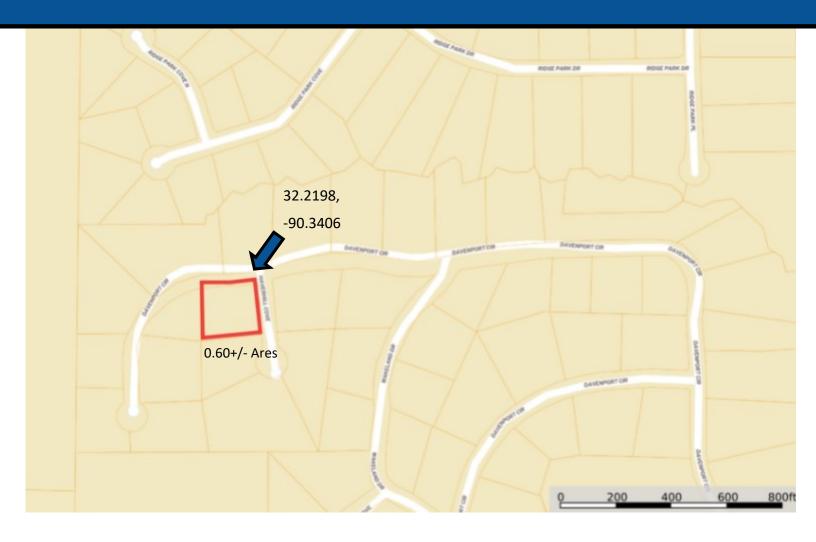

## PROPERTY MAP

#### Lot 89 in Wakeland Hills Subdivision

JEFF CUNDALL, REALTOR®

Jeff@TomSmithLand.com

601.898.2772 office | 601.331.7776 cell

# Lot 89 in Wakeland Hills Subdivision Hinds County, MS

This beautiful, Hinds County, MS lot is in the well-established Wakeland Hill Subdivision in Raymond. The .60+/- acre corner lot between 2 cul-de-sacs is located at the back of this quiet neighborhood. All utilities are available so start building immediately! For more information, call Jeff today!