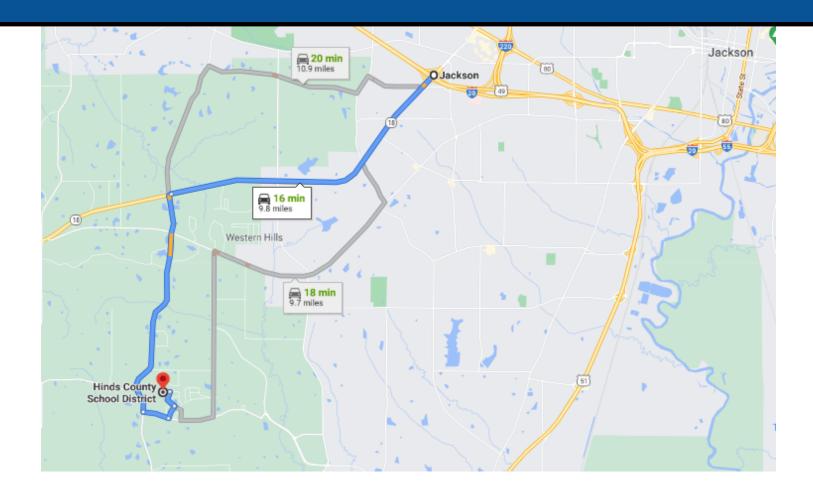

### DIRECTIONAL MAP

<u>Directions from Jackson, MS</u>: Travel I-20W and take exit 40A on to MS-18W. In 5 miles, turn left on Springridge Road. In 3.7 miles, turn left on Big Creek Road. Travel .4 miles and turn left in to Wakeland Hills Subdivision on Huntly Drive, then turn left on Wakeland Drive. Make another left on Devonport Circle. Lot #89 will be on the left at the corner of Devonport Circle and Haverhill Cove.