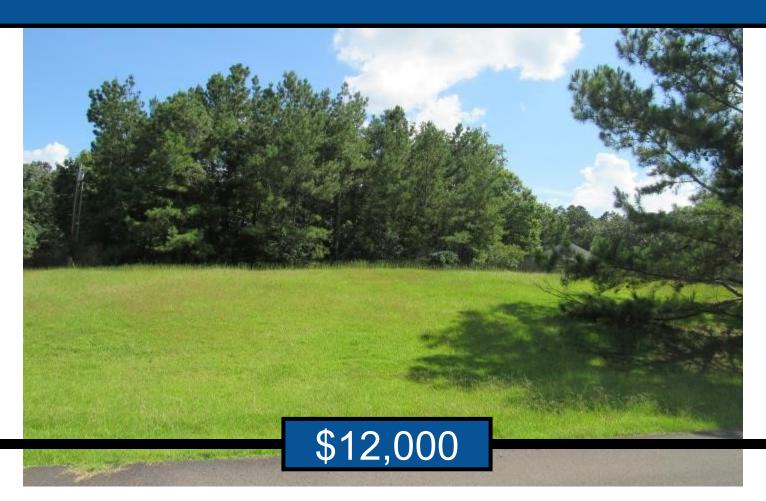

# Lot 89 in Wakeland Hills Subdivision Hinds County, MS

This beautiful, Hinds County, MS lot is in the well-established Wakeland Hill Subdivision in Raymond. The .60+/- acre corner lot between 2 cul-de-sacs is located at the back of this quiet neighborhood. All utilities are available so start building immediately! For more information, call Jeff today!