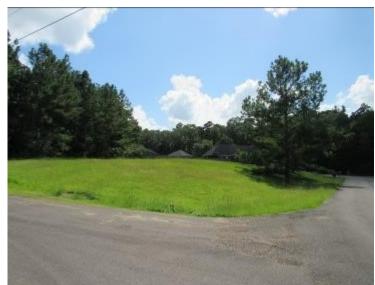

# Lot 89 in Wakeland Hills Subdivision Hinds County, MS

This beautiful, Hinds County, MS lot is in the well-established Wakeland Hill Subdivision in Raymond. The .60+/- acre corner lot between 2 cul-de-sacs is located at the back of this quiet neighborhood. All utilities are available so start building immediately! For more information, call Jeff today!