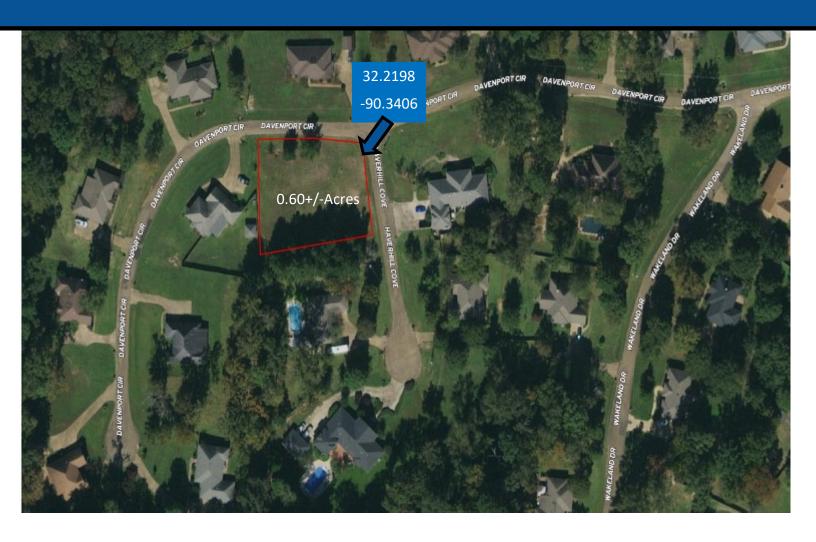

### AERIAL MAP

# Lot 89 in Wakeland Hills Subdivision Hinds County, MS

This beautiful, Hinds County, MS lot is in the well-established Wakeland Hill Subdivision in Raymond. The .60+/- acre corner lot between 2 cul-de-sacs is located at the back of this quiet neighborhood. All utilities are available so start building immediately! For more information, call Jeff today!

### DIRECTIONAL MAP

<u>Directions from Jackson, MS</u>: Travel I-20W and take exit 40A on to MS-18W. In 5 miles, turn left on Springridge Road. In 3.7 miles, turn left on Big Creek Road. Travel .4 miles and turn left in to Wakeland Hills Subdivision on Huntly Drive, then turn left on Wakeland Drive. Make another left on Devonport Circle. Lot #89 will be on the left at the corner of Devonport Circle and Haverhill Cove.