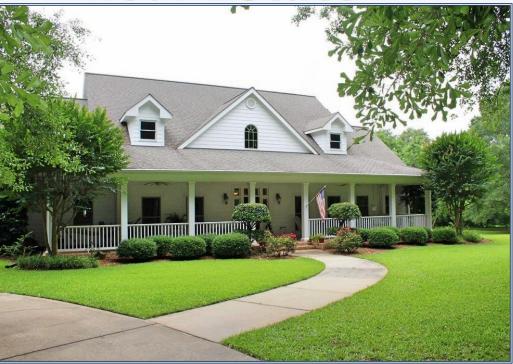

## Southern **States Realty**

Beautiful executive home on Lazy Creek Lake (approximately 700' waterfront). Located just a few miles NE of Summit, MS, this wonderful energy efficient home was custom built by Jimmy Webb. Designed for maximum energy efficiency as well as minimum maintenance, first floor exterior walls are 2' X 6" with foam insulation. Thermal double hung windows (vinyl outside & wood inside) provide additional energy savings! HardiePlank siding & architectural shingles provide a stunning exterior. Inside, scored & stained concrete floors are complimented with real hardwood flooring in Dining Room, Master Bedroom & Office/4th Bedroom! The spacious Family Room, Breakfast area & Master Bedroom

provide lake views. Kitchen has abundant cabinet space & top of the line stainless appliances. Master Suite includes spacious Bedroom, Jacuzzi tub, walk-in shower, two walk-in closets & safe room. Upstairs you'll find two large bedrooms, Jack & Jill bath and huge family room with an office nook! There's so much more! Check out the