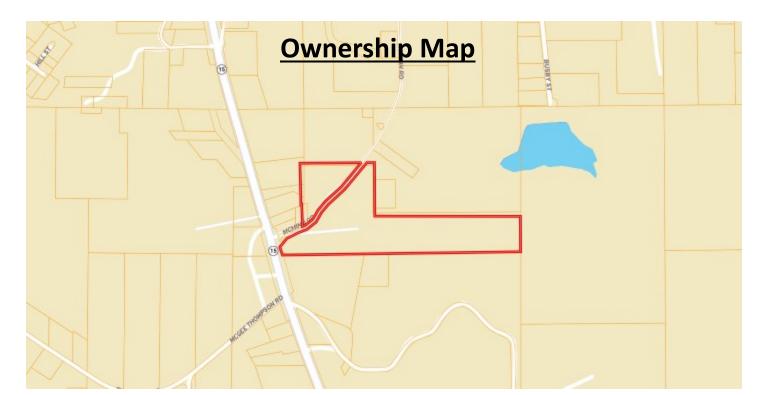

## **Directional Map**

<u>Directions:</u> From the intersection of Hwy 15 and Hwy 12 in Ackerman, drive south on Hwy 15 for 1.5 miles. Then, turn left onto McMinn Road and the destination will be on the right.

**GOOGLE MAPS LINK** 