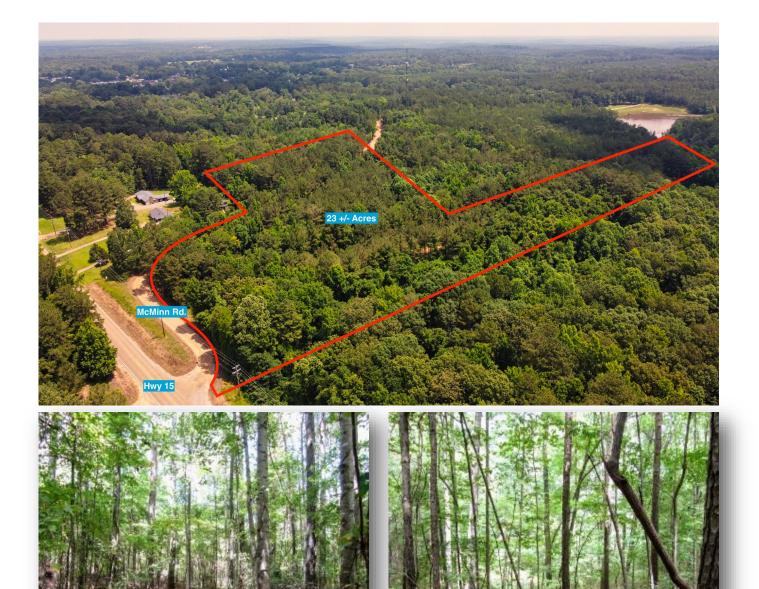

## 23+/- Acres of Opportunity in Choctaw County, MS

If you are looking for a smaller property with variety, here you go! The multiple ATV trails make it easy to experience your own oasis of nature from the mature trees, wild game, live creek and an old beaver pond! This property is located just minutes from Ackerman, MS. The gravel road frontage on McMinn Road will make it easy to access your new property. Don't miss out, text or call Michael today!

<u>Directions:</u> From the intersection of Hwy 15 and Hwy 12 in Ackerman, drive south on Hwy 15 for 1.5 miles. Then, turn left onto McMinn Road and the destination will be on the right. <u>GOOGLE MAPS LINK</u>