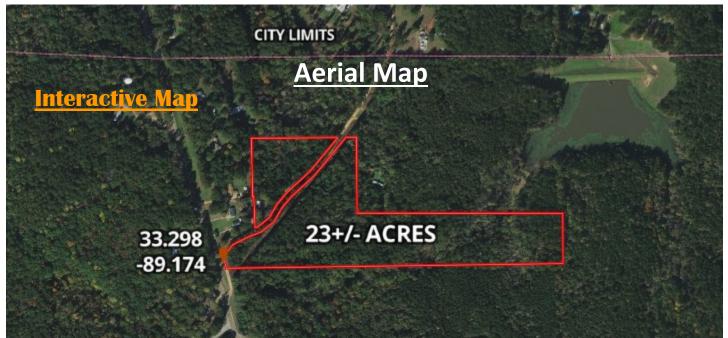

## **Directional Map**

<u>Directions:</u> From the intersection of Hwy 15 and Hwy 12 in Ackerman, drive south on Hwy 15 for 1.5 miles. Then, turn left onto McMinn Road and the destination will be on the right.

**GOOGLE MAPS LINK** 