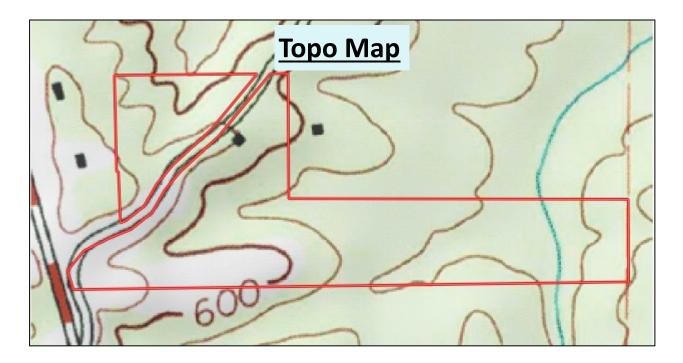

## 23+/- Acres of Opportunity in Choctaw County, MS

If you are looking for a smaller property with variety, here you go! The multiple ATV trails make it easy to experience your own oasis of nature from the mature trees, wild game, live creek and an old beaver pond! This property is located just minutes from Ackerman, MS. The gravel road frontage on McMinn Road will make it easy to access your new property. Don't miss out, text or call Michael today!