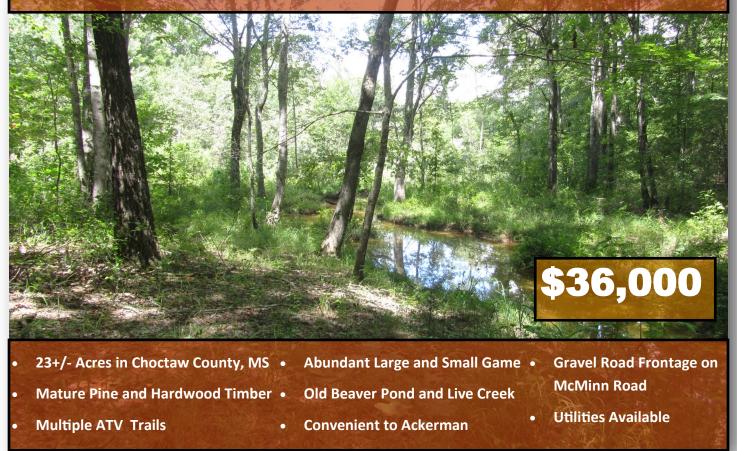

## 23+/- Acres of Opportunity in Choctaw County, MS

If you are looking for a smaller property with variety, here you go! The multiple ATV trails make it easy to experience your own oasis of nature from the mature trees, wild game, live creek and an old beaver pond! This property is located just minutes from Ackerman, MS. The gravel road frontage on McMinn Road will make it easy to access your new property. Don't miss out, text or call Michael today!