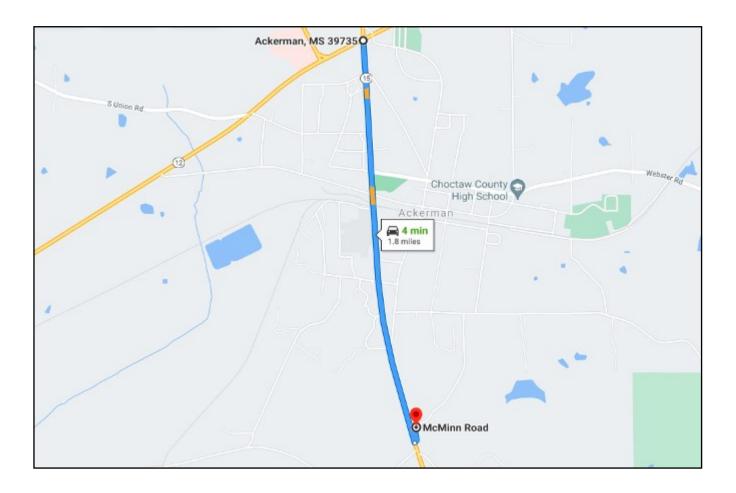

<u>Directions:</u> From the intersection of Hwy 15 and Hwy 12 in Ackerman, drive south on Hwy 15 for 1.5 miles. Then, turn left onto McMinn Road and the destination will be on the right. <u>GOOGLE MAPS LINK</u>

## **Directional Map**

<u>Directions:</u> From the intersection of Hwy 15 and Hwy 12 in Ackerman, drive south on Hwy 15 for 1.5 miles. Then, turn left onto McMinn Road and the destination will be on the right.

**GOOGLE MAPS LINK** 