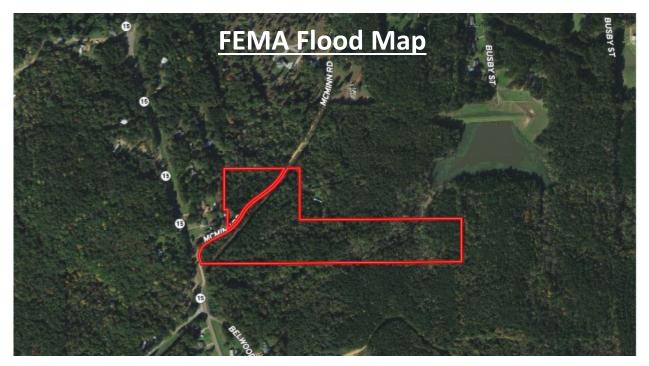

## 23+/- Acres of Opportunity in Choctaw County, MS

If you are looking for a smaller property with variety, here you go! The multiple ATV trails make it easy to experience your own oasis of nature from the mature trees, wild game, live creek and an old beaver pond! This property is located just minutes from Ackerman, MS. The gravel road frontage on McMinn Road will make it easy to access your new property. Don't miss out, text or call Michael today!