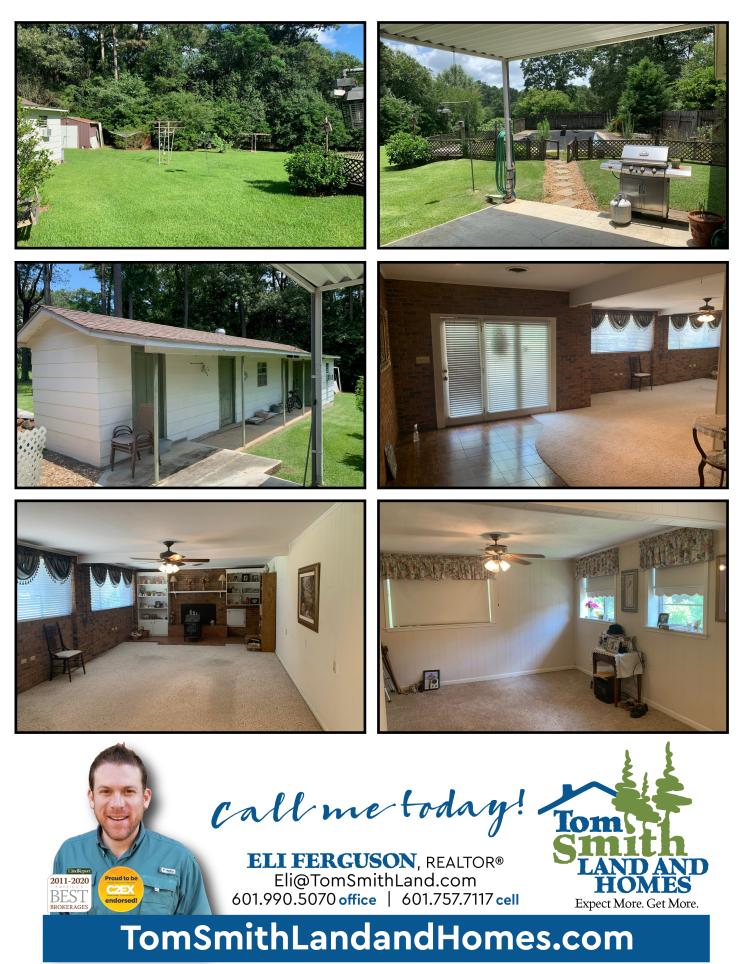

## Spacious Home on 0.81+/- Acres Pike County, MS

1100 Park Drive Ext McComb, MS 39648

Looking for a spacious home with a peaceful setting in Pike County, MS...this could be the one! This move-in-ready home is situated on .81+/- acres just outside the city limits of McComb, on Park Drive Ext. The four bedroom, two bath home has been well-kept and features a master suite on one end and three bedrooms and one bath on the other. Outdoors, the workshop, fruit trees and in-ground swimming pool will capture your attention! The pool needs a new vinyl liner and then it will be ready for all of the sun and fun you can handle. Looking to host a big family? This is your spot, so invite the entire family and start making memories. Act fast as this one is sure to go quickly! Call Eli today to schedule a viewing!