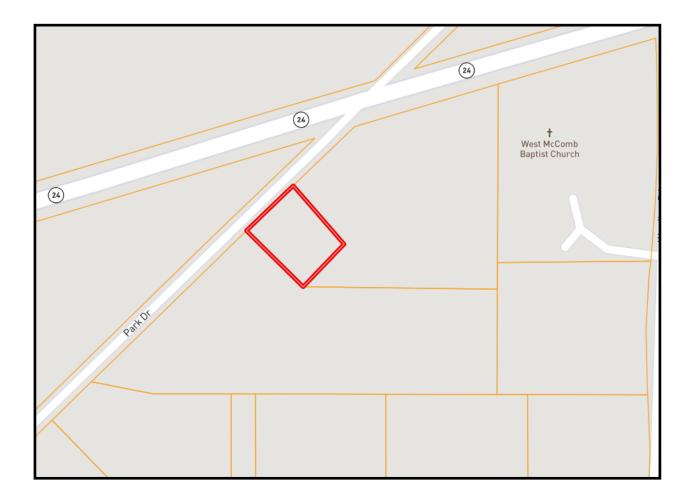

ee bedrooms and one bath on the other. Outdoors, the workshop, fruit trees and in-ground swimming pool will capture your attention! The pool needs a new vinyl liner and then it will be ready for all of the sun and fun you can handle. Looking to host a big family? This is your spot, so invite the entire family and start making memories. Act fast as this one is sure to go quickly! Call Eli today to schedule a viewing!

Directions from the McComb, MS exit on I-55 South: Travel one mile west on Hwy 24. Turn left onto Park Drive Ext and the house will be immediately on your left.











LändReport

2011-2020

BEST

Proud to I

ondors







call me today! Ton

ELI FERGUSON, REALTOR® Eli@TomSmithLand.com 601.990.5070 office | 601.757.7117 cell



TomSmithLandandHomes.com



## Aerial Map





## Ownership Map





## **Directional Map**



Directions from the McComb, MS exit on I-55 South: Travel one mile west on Hwy 24. Turn left onto Park Drive Ext and the house will be immediately on your left.

1100 Park Drive Ext McComb, MS 39648