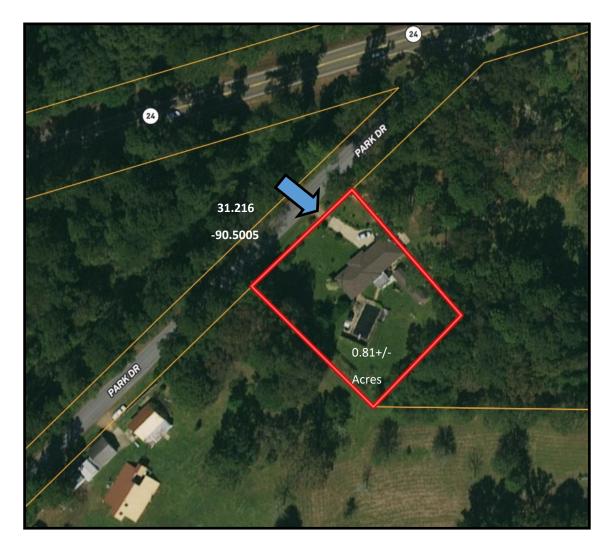

## Spacious Home on 0.81+/- Acres Pike County, MS

1100 Park Drive Ext McComb, MS 39648

Looking for a spacious home with a peaceful setting in Pike County, MS...this could be the one! This move-in-ready home is situated on .81+/- acres just outside the city limits of McComb, on Park Drive Ext. The four bedroom, two bath home has been well-kept and features a master suite on one end and three bedrooms and one bath on the other. Outdoors, the workshop, fruit trees and in-ground swimming pool will capture your attention! The pool needs a new vinyl liner and then it will be ready for all of the sun and fun you can handle. Looking to host a big family? This is your spot, so invite the entire family and start making memories. Act fast as this one is sure to go quickly! Call Eli today to schedule a viewing!

## Aerial Map