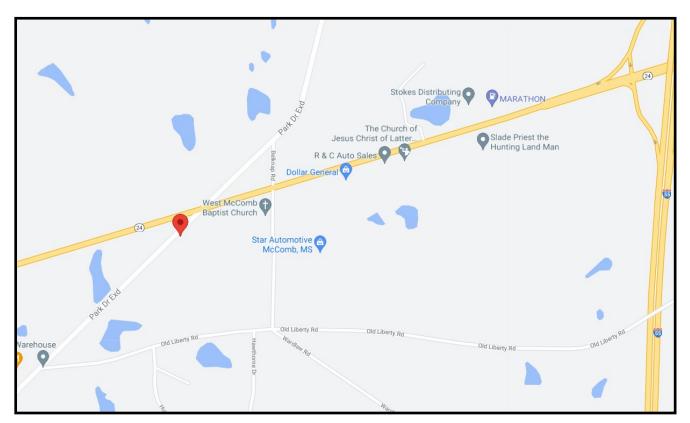

Directions from the McComb, MS exit on I-55 South: Travel one mile west on Hwy 24. Turn left onto Park Drive Ext and the house will be immediately on your left.

LändReport

2011-2020

BEST

Proud to I

ondors

call me today! Ton

## **Directional Map**

Directions from the McComb, MS exit on I-55 South: Travel one mile west on Hwy 24. Turn left onto Park Drive Ext and the house will be immediately on your left.

1100 Park Drive Ext McComb, MS 39648