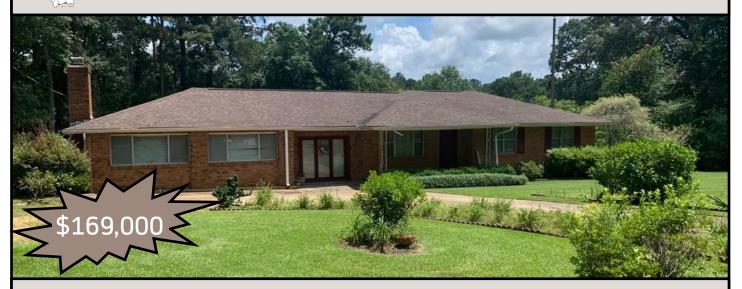

## Spacious Home on 0.81+/- Acres Pike County, MS

1100 Park Drive Ext McComb, MS 39648

Looking for a spacious home with a peaceful setting in Pike County, MS...this could be the one! This move-in-ready home is situated on .81+/- acres just outside the city limits of McComb, on Park Drive Ext. The four bedroom, two bath home has been well-kept and features a master suite on one end and three bedrooms and one bath on the other. Outdoors, the workshop, fruit trees and in-ground swimming pool will capture your attention! The pool needs a new vinyl liner and then it will be ready for all of the sun and fun you can handle. Looking to host a big family? This is your spot, so invite the entire family and start making memories. Act fast as this one is sure to go quickly! Call Eli today to schedule a viewing!