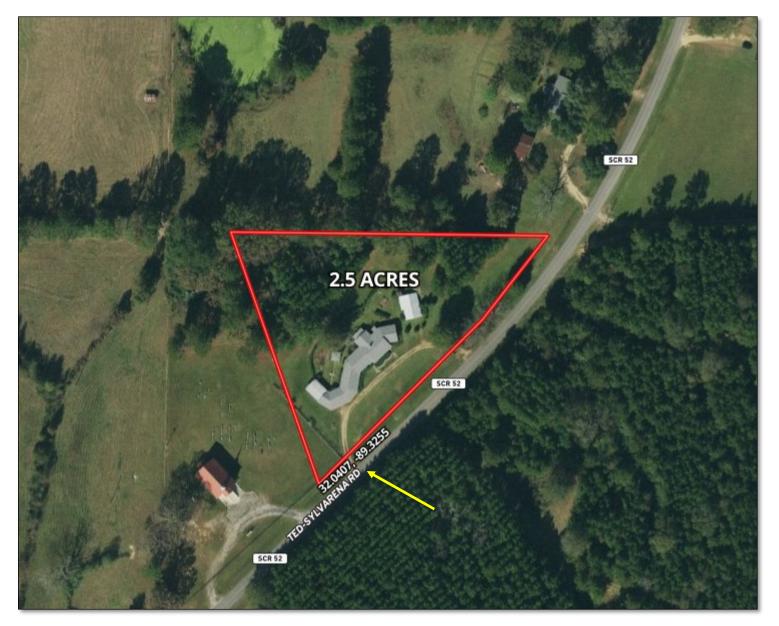

### **FIXER-UPPER HOME** 2.5± Acres in Smith County, MS 4323 SCR 52 LOUIN, MS 39338

\$225,000

Are you looking for country living? You will want to check this home out! Located on 2.5± acres in Smith County, MS, and the Raleigh School District, this 3,811 sq. ft. home features three bedrooms, two bathrooms, and a large multipurpose room that could be a playroom, pool room, man cave, or whatever you want to make it. The home also has a big kitchen with an island, an adjoining breakfast room, and a family room. The house does need some updating, but you can make it exactly how you want it with a bit of work. Call Chad to schedule your showing today!