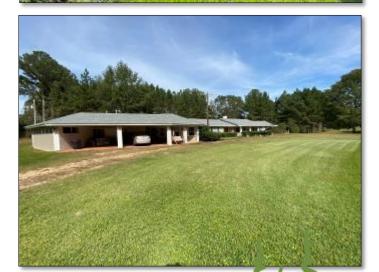

### **FIXER-UPPER HOME** 2.5± Acres in Smith County, MS 4323 SCR 52 LOUIN, MS 39338

\$225,000

Are you looking for country living? You will want to check this home out! Located on 2.5± acres in Smith County, MS, and the Raleigh School District, this 3,811 sq. ft. home features three bedrooms, two bathrooms, and a large multipurpose room that could be a playroom, pool room, man cave, or whatever you want to make it. The home also has a big kitchen with an island, an adjoining breakfast room, and a family room. The house does need some updating, but you can make it exactly how you want it with a bit of work. Call Chad to schedule your showing today!