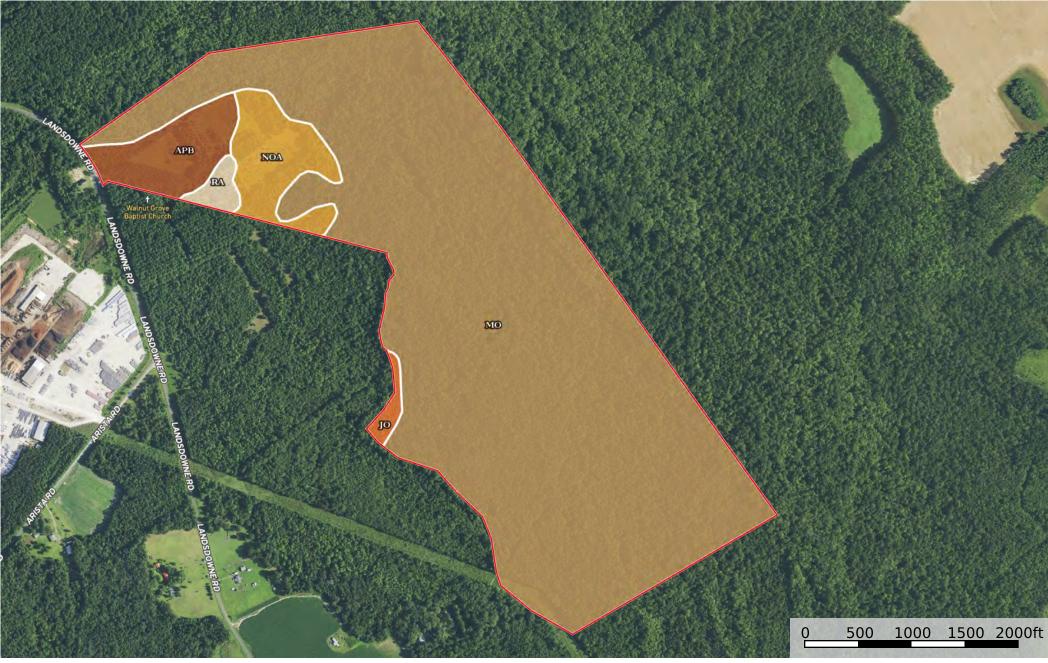

## 232.1 ac

| SOIL CODE | SOIL DESCRIPTION                                          | ACRES | %     | CAP  |
|-----------|-----------------------------------------------------------|-------|-------|------|
| Мо        | Mouzon fine sandy loam                                    | 204.9 | 87.37 | 6w   |
| Jo        | Johns loamy sand                                          | 1.7   | 0.72  | 2w   |
| Ra        | Rains sandy loam                                          | 2.4   | 1.02  | 3w   |
| NoA       | Noboco loamy sand, 0 to 2 percent slopes                  | 13.3  | 5.68  | 1    |
| АрВ       | Alpin sand, 0 to 6 percent slopes, Southern Coastal Plain | 12.2  | 5.21  | 4s   |
| TOTALS    |                                                           | 234.5 | 100%  | 5.55 |