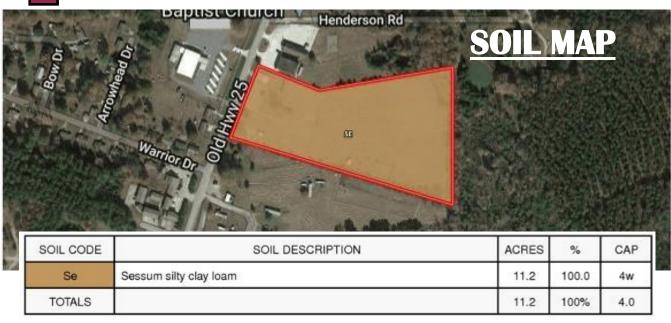

Looking for a place to start your new business in thriving Starkville, MS? This 10.7+/- acre tract is located on Old Hwy 25, in Oktibbeha County. The property is in the rapidly growing south Starkville area roughly 3 miles south of Hwy 12. In just the last year, several new businesses and residential developments have popped up in this area. The land is open ground with a nice topography, which would make development fairly easy. This tract is zoned C R (commercial rural) under the new Starkville zoning plan. Take advantage of the high traffic count and great visibility for your business. With the prime location and the new, ongoing development all around, this is a great property! Call Michael today!