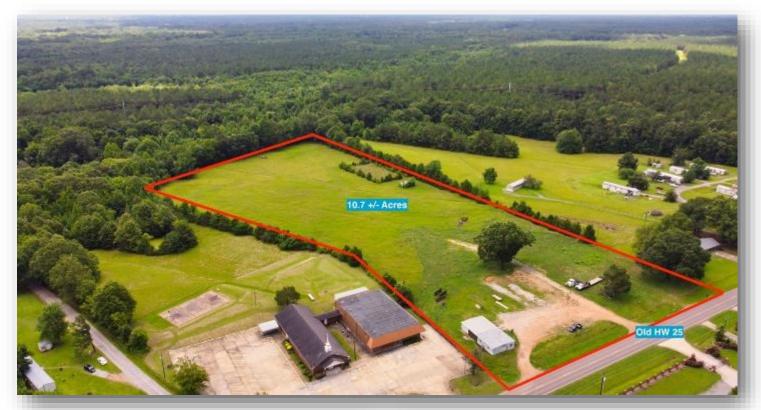

Looking for a place to start your new business in thriving Starkville, MS? This 10.7+/- acre tract is located on Old Hwy 25, in Oktibbeha County. The property is in the rapidly growing south Starkville area roughly 3 miles south of Hwy 12. In just the last year, several new businesses and residential developments have popped up in this area. The land is open ground with a nice topography, which would make development fairly easy. This tract is zoned C R (commercial rural) under the new Starkville zoning plan. Take advantage of the high traffic count and great visibility for your business. With the prime location and the new, ongoing development all around, this is a great property! Call Michael today!