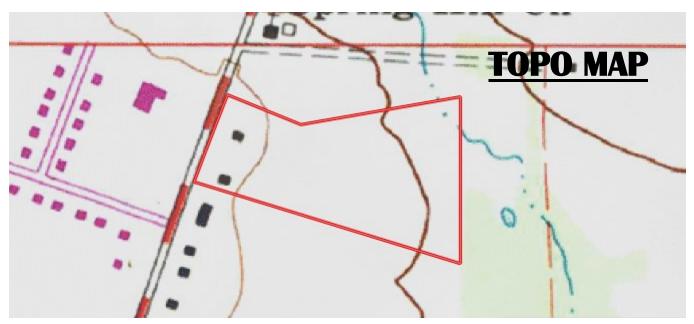

Looking for a place to start your new business in thriving Starkville, MS? This 10.7+/- acre tract is located on Old Hwy 25, in Oktibbeha County. The property is in the rapidly growing south Starkville area roughly 3 miles south of Hwy 12. In just the last year, several new businesses and residential developments have popped up in this area. The land is open ground with a nice topography, which would make development fairly easy. This tract is zoned C R (commercial rural) under the new Starkville zoning plan. Take advantage of the high traffic count and great visibility for your business. With the prime location and the new, ongoing development all around, this is a great property! Call Michael today!