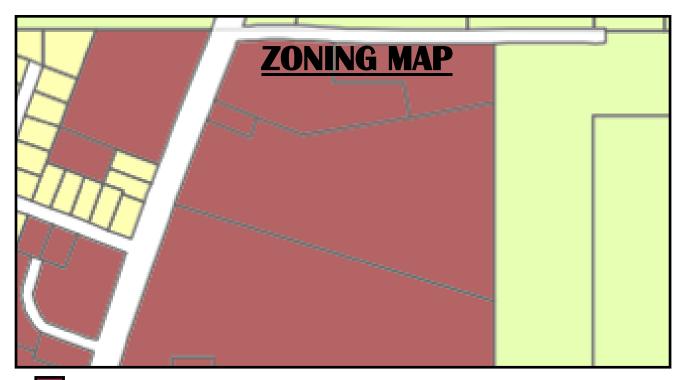

Looking for a place to start your new business in thriving Starkville, MS? This 10.7+/- acre tract is located on Old Hwy 25, in Oktibbeha County. The property is in the rapidly growing south Starkville area roughly 3 miles south of Hwy 12. In just the last year, several new businesses and residential developments have popped up in this area. The land is open ground with a nice topography, which would make development fairly easy. This tract is zoned C R (commercial rural) under the new Starkville zoning plan. Take advantage of the high traffic count and great visibility for your business. With the prime location and the new, ongoing development all around, this is a great property! Call Michael today!

call me today!

MICHAEL COOPER, REALTOR® MCooper@TomSmithLand.com 662.268.6333 office | 662.285.8686 cell 135 Jefferson Street | Starkville, MS 39759

CR - Commercial Rural Zoning

<u>Directions</u>: From the intersection of Hwy 12 and Louisville Street in Starkville drive south on Louisville Street/ Old Hwy 25 for 3 miles and the destination will be on your left. <u>GOOGLE MAPS LINK</u>