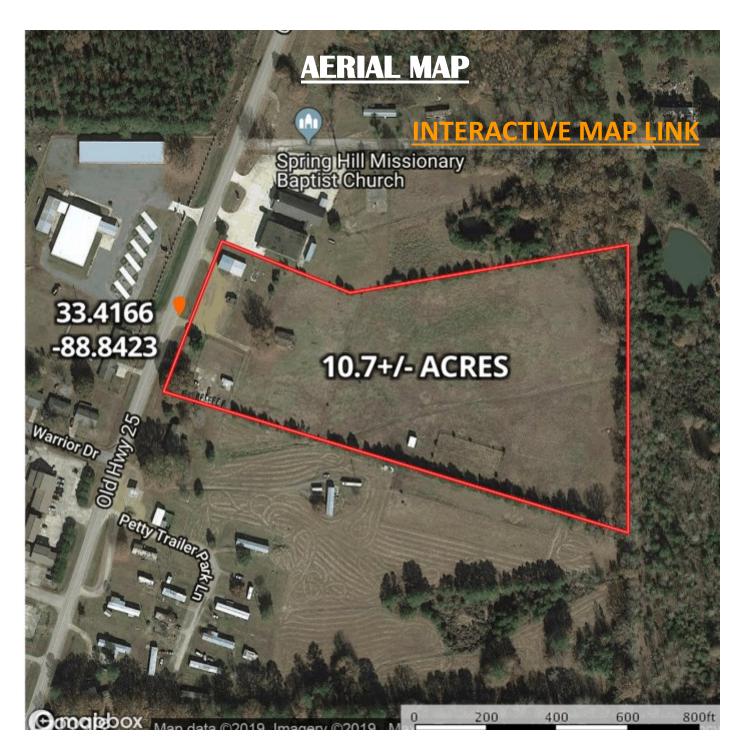

Looking for a place to start your new business in thriving Starkville, MS? This 10.7+/- acre tract is located on Old Hwy 25, in Oktibbeha County. The property is in the rapidly growing south Starkville area roughly 3 miles south of Hwy 12. In just the last year, several new businesses and residential developments have popped up in this area. The land is open ground with a nice topography, which would make development fairly easy. This tract is zoned C R (commercial rural) under the new Starkville zoning plan. Take advantage of the high traffic count and great visibility for your business. With the prime location and the new, ongoing development all around, this is a great property! Call Michael today!

<u>Directions</u>: From the intersection of Hwy 12 and Louisville Street in Starkville drive south on Louisville Street/ Old Hwy 25 for 3 miles and the destination will be on your left. **GOOGLE MAPS LINK** 