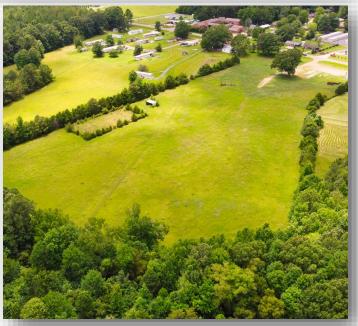

Looking for a place to start your new business in thriving Starkville, MS? This 10.7+/- acre tract is located on Old Hwy 25, in Oktibbeha County. The property is in the rapidly growing south Starkville area roughly 3 miles south of Hwy 12. In just the last year, several new businesses and residential developments have popped up in this area. The land is open ground with a nice topography, which would make development fairly easy. This tract is zoned C R (commercial rural) under the new Starkville zoning plan. Take advantage of the high traffic count and great visibility for your business. With the prime location and the new, ongoing development all around, this is a great property! Call Michael today!