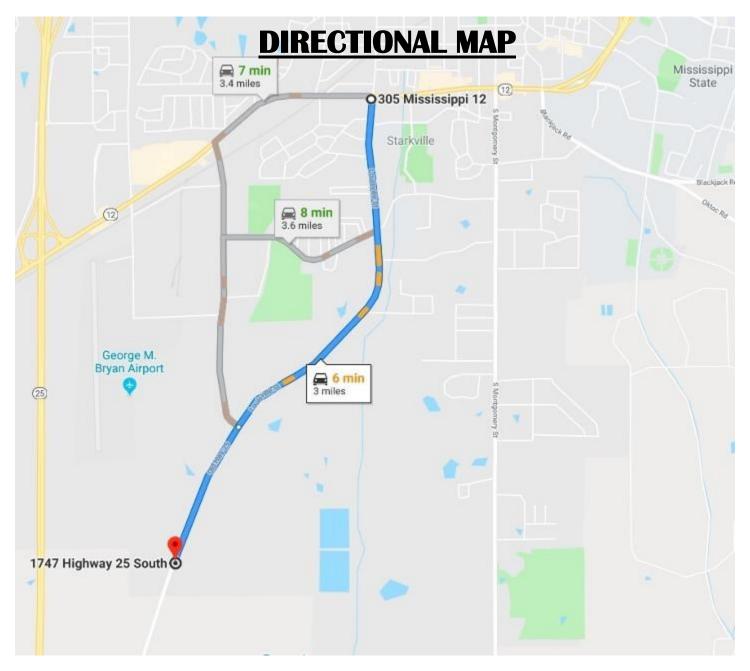

<u>Directions</u>: From the intersection of Hwy 12 and Louisville Street in Starkville drive south on Louisville Street/ Old Hwy 25 for 3 miles and the destination will be on your left. **GOOGLE MAPS LINK** 

call me today!

MICHAEL COOPER, REALTOR® MCooper@TomSmithLand.com 662.268.6333 office | 662.285.8686 cell 135 Jefferson Street | Starkville, MS 39759

CR - Commercial Rural Zoning

<u>Directions</u>: From the intersection of Hwy 12 and Louisville Street in Starkville drive south on Louisville Street/ Old Hwy 25 for 3 miles and the destination will be on your left. <u>GOOGLE MAPS LINK</u>