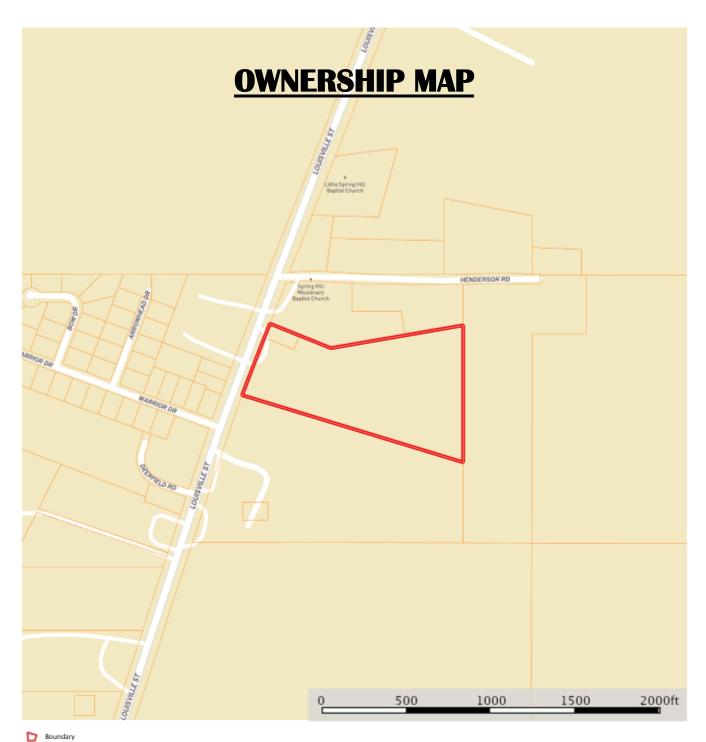

call me today!

MICHAEL COOPER, REALTOR® MCooper@TomSmithLand.com 662.268.6333 office | 662.285.8686 cell 135 Jefferson Street | Starkville, MS 39759

CR - Commercial Rural Zoning

<u>Directions</u>: From the intersection of Hwy 12 and Louisville Street in Starkville drive south on Louisville Street/ Old Hwy 25 for 3 miles and the destination will be on your left. <u>GOOGLE MAPS LINK</u>