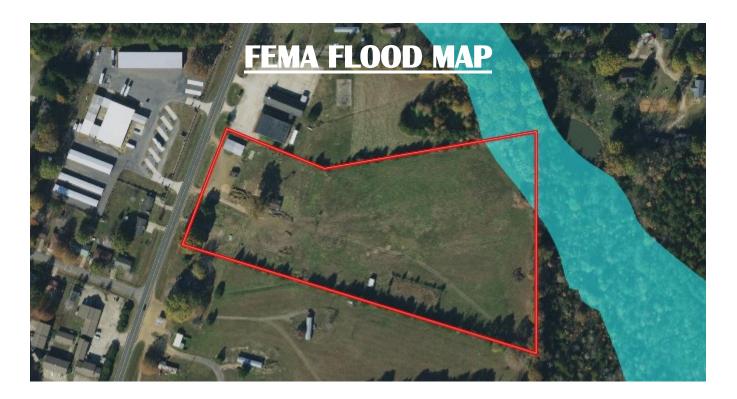

Looking for a place to start your new business in thriving Starkville, MS? This 10.7+/- acre tract is located on Old Hwy 25, in Oktibbeha County. The property is in the rapidly growing south Starkville area roughly 3 miles south of Hwy 12. In just the last year, several new businesses and residential developments have popped up in this area. The land is open ground with a nice topography, which would make development fairly easy. This tract is zoned C R (commercial rural) under the new Starkville zoning plan. Take advantage of the high traffic count and great visibility for your business. With the prime location and the new, ongoing development all around, this is a great property! Call Michael today!