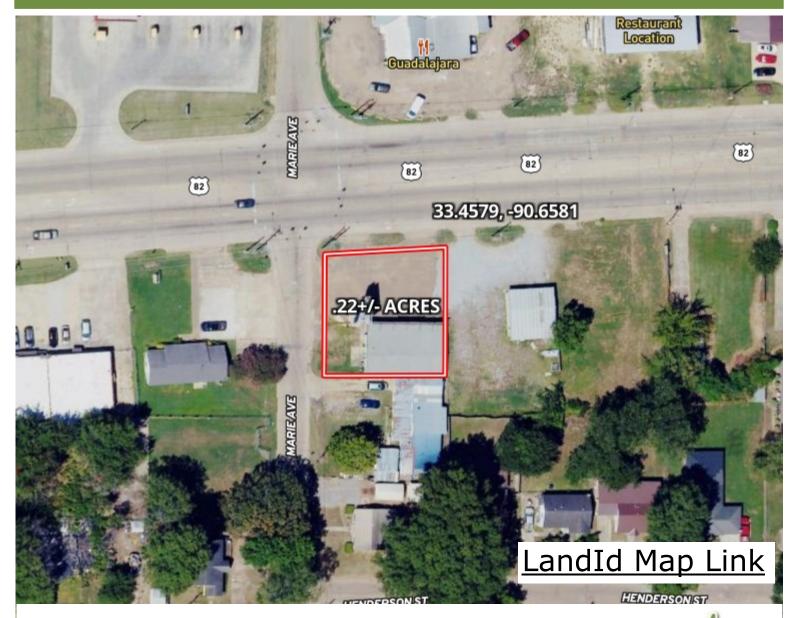

## **AERIAL MAP**

### Investment Property 0.22+/- Acres in Sunflower County, MS

**This investment property is located on Highway 82 West in Sunflower County, MS, and** offers 100 feet of road frontage in Indianola. This property features .22+/- acres with a 1,800 +/- square foot retail store with plenty of parking. A commercial billboard sits on the west end for additional income. Daily traffic counts on Highway 82 in Indianola can top 20,000 vehicles per day! The property is 30 miles from Greenwood, MS, and 23 miles from Greenville, MS. Seller will consider dividing. Capitalize on this excellent investment. Call Emerson today!