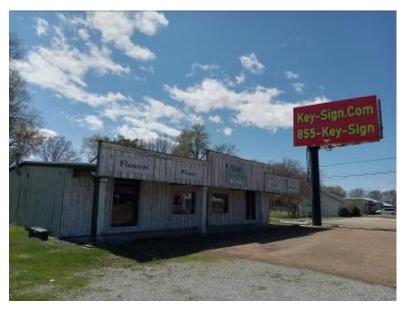

### Investment Property 0.22+/- Acres in Sunflower County, MS

**This investment property is located on Highway 82 West in Sunflower County, MS, and** offers 100 feet of road frontage in Indianola. This property features .22+/- acres with a 1,800 +/- square foot retail store with plenty of parking. A commercial billboard sits on the west end for additional income. Daily traffic counts on Highway 82 in Indianola can top 20,000 vehicles per day! The property is 30 miles from Greenwood, MS, and 23 miles from Greenville, MS. Seller will consider dividing. Capitalize on this excellent investment. Call Emerson today!