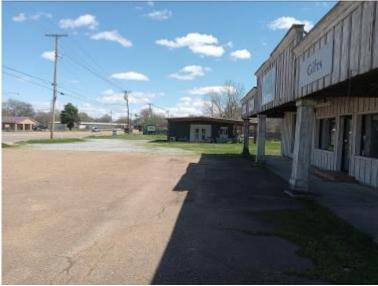

### Investment Property 0.22+/- Acres in Sunflower County, MS

**This investment property is located on Highway 82 West in Sunflower County, MS, and** offers 100 feet of road frontage in Indianola. This property features .22+/- acres with a 1,800 +/- square foot retail store with plenty of parking. A commercial billboard sits on the west end for additional income. Daily traffic counts on Highway 82 in Indianola can top 20,000 vehicles per day! The property is 30 miles from Greenwood, MS, and 23 miles from Greenville, MS. Seller will consider dividing. Capitalize on this excellent investment. Call Emerson today!