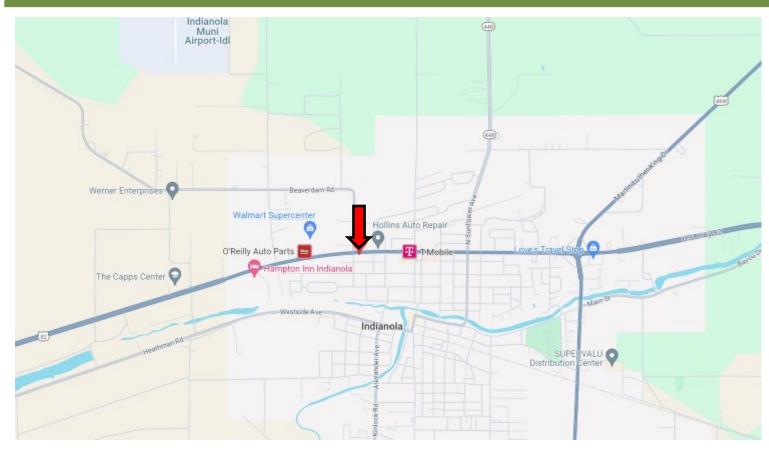

## **DIRECTIONAL MAP**

**Directions from Greenville, MS:** Travel east on Hwy 82 for approximately 23.4 miles. The property will be on the left.

**Directions from Greenwood, MS:** Travel west on Hwy 82 for approximately 30 miles. The property will be on the right.

**Directions from Greenville, MS:** Travel east on Hwy 82 for approximately 23.4 miles. The property will be on the left.

**Directions from Greenwood, MS:** Travel west on Hwy 82 for approximately 30 miles. The property will be on the right.