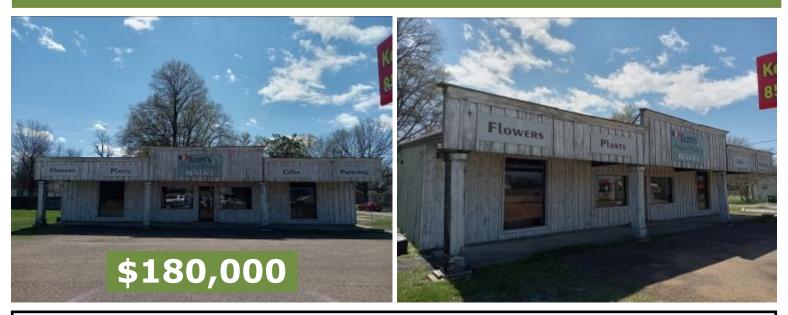

### Investment Property 0.22+/- Acres in Sunflower County, MS

**This investment property is located on Highway 82 West in Sunflower County, MS, and** offers 100 feet of road frontage in Indianola. This property features .22+/- acres with a 1,800 +/- square foot retail store with plenty of parking. A commercial billboard sits on the west end for additional income. Daily traffic counts on Highway 82 in Indianola can top 20,000 vehicles per day! The property is 30 miles from Greenwood, MS, and 23 miles from Greenville, MS. Seller will consider dividing. Capitalize on this excellent investment. Call Emerson today!