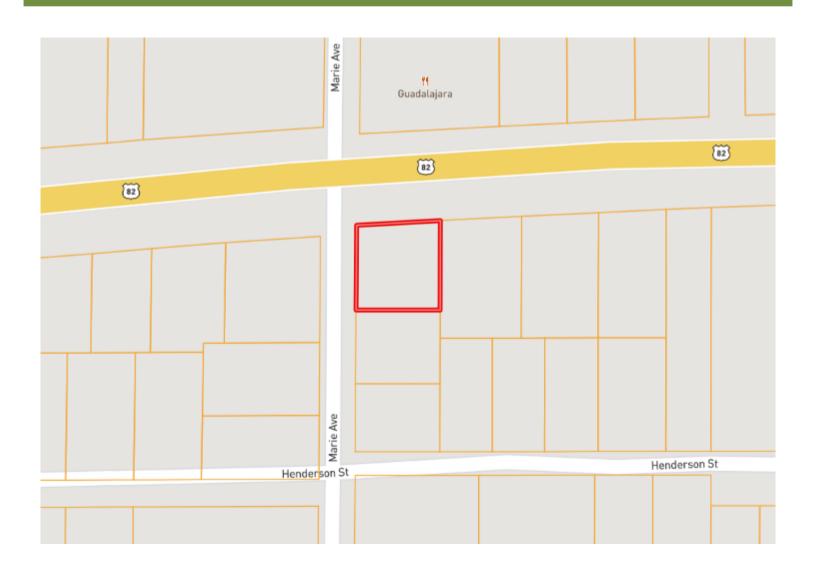

# **OWNERSHIP MAP**

### Investment Property 0.22+/- Acres in Sunflower County, MS

**This investment property is located on Highway 82 West in Sunflower County, MS, and** offers 100 feet of road frontage in Indianola. This property features .22+/- acres with a 1,800 +/- square foot retail store with plenty of parking. A commercial billboard sits on the west end for additional income. Daily traffic counts on Highway 82 in Indianola can top 20,000 vehicles per day! The property is 30 miles from Greenwood, MS, and 23 miles from Greenville, MS. Seller will consider dividing. Capitalize on this excellent investment. Call Emerson today!