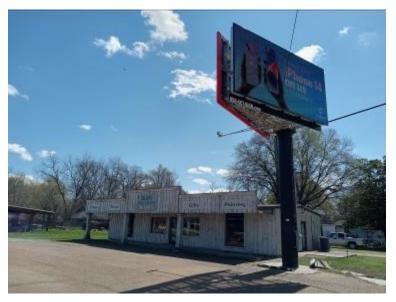

### Investment Property 0.22+/- Acres in Sunflower County, MS

**This investment property is located on Highway 82 West in Sunflower County, MS, and** offers 100 feet of road frontage in Indianola. This property features .22+/- acres with a 1,800 +/- square foot retail store with plenty of parking. A commercial billboard sits on the west end for additional income. Daily traffic counts on Highway 82 in Indianola can top 20,000 vehicles per day! The property is 30 miles from Greenwood, MS, and 23 miles from Greenville, MS. Seller will consider dividing. Capitalize on this excellent investment. Call Emerson today!