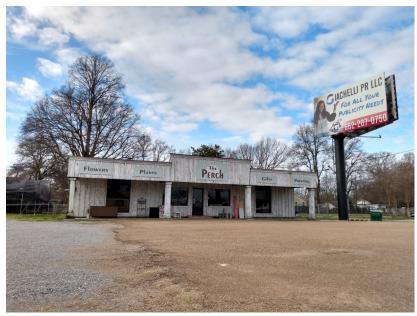

# Investment Property 0.22+/- Acres in Sunflower County, MS

**Located on Highway 82 West in Sunflower County, MS,** this investment property offers 100 feet of road frontage in Indianola. This property features .22+/- acres with a 1,800 +/- square foot retail store with plenty of parking. A commercial billboard sits on the west end for additional income. Daily traffic counts on Highway 82 in Indianola can top 20,000 vehicles per day! The property is 30 miles from Greenwood, MS and 23 miles from Greenville, MS. Seller will consider dividing. Capitalize on this great investment, call Emerson today!