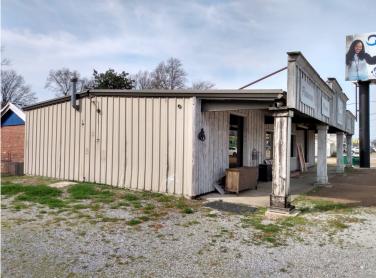

# Investment Property 0.22+/- Acres in Sunflower County, MS

**Located on Highway 82 West in Sunflower County, MS,** this investment property offers 100 feet of road frontage in Indianola. This property features .22+/- acres with a 1,800 +/- square foot retail store with plenty of parking. A commercial billboard sits on the west end for additional income. Daily traffic counts on Highway 82 in Indianola can top 20,000 vehicles per day! The property is 30 miles from Greenwood, MS and 23 miles from Greenville, MS. Seller will consider dividing. Capitalize on this great investment, call Emerson today!