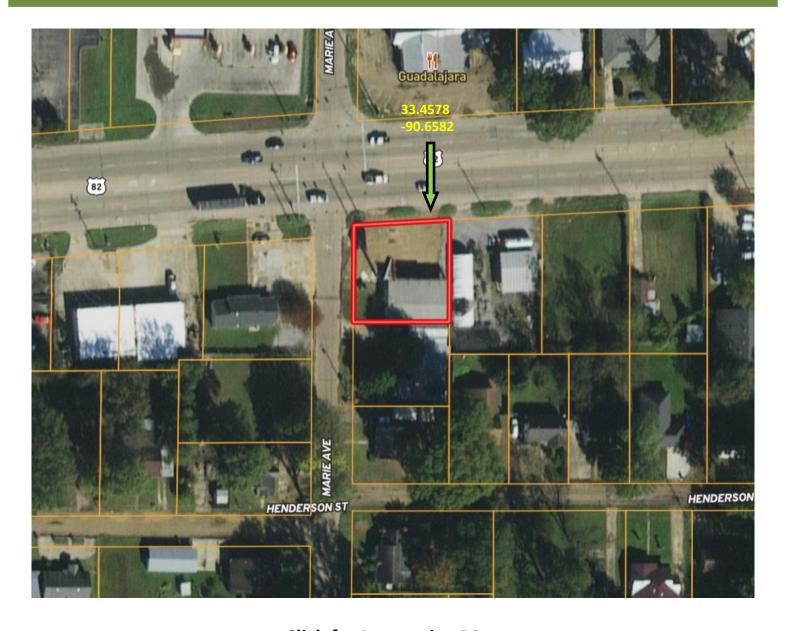

enty of parking. A commercial billboard sits on the west end for additional income. Daily traffic counts on Highway 82 in Indianola can top 20,000 vehicles per day! The property is 30 miles from Greenwood, MS and 23 miles from Greenville, MS. Seller will consider dividing. Capitalize on this great investment, call Emerson today!

**Directions from Greenville, MS:** Travel east on Hwy 82 for approximately 23.4 miles and the destination is on the left.

**Directions from Greenwood, MS:** Travel west on Hwy 82 for approximately 30 miles and the destination is on the right.













## EMERSON LOVELACE, REALTOR® Emerson@TomSmithLand.com 662.441.2500 office | 601.715.3302 cell

#### TomSmithLandandHomes.com

#### **OWNERSHIP MAP**









#### TomSmithLandandHomes.com

### **AERIAL MAP**



**Click for Interactive Map** 



### EMERSON LOVELACE, REALTOR® Emerson@TomSmithLand.com 662.441.2500 office | 601.715.3302 cell



#### TomSmithLandandHomes.com

#### DIRECTIONAL MAP



<u>Directions from Greenville, MS:</u> Travel east on Hwy 82 for approximately 23.4 miles and the destination is on the left.

<u>Directions from Greenwood, MS:</u> Travel west on Hwy 82 for approximately 30 miles and the destination is on the right.