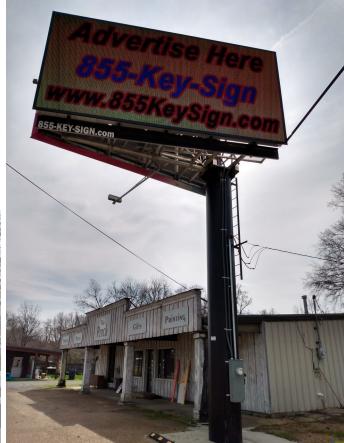

# Investment Property 0.22+/- Acres in Sunflower County, MS

**Located on Highway 82 West in Sunflower County, MS,** this investment property offers 100 feet of road frontage in Indianola. This property features .22+/- acres with a 1,800 +/- square foot retail store with plenty of parking. A commercial billboard sits on the west end for additional income. Daily traffic counts on Highway 82 in Indianola can top 20,000 vehicles per day! The property is 30 miles from Greenwood, MS and 23 miles from Greenville, MS. Seller will consider dividing. Capitalize on this great investment, call Emerson today!