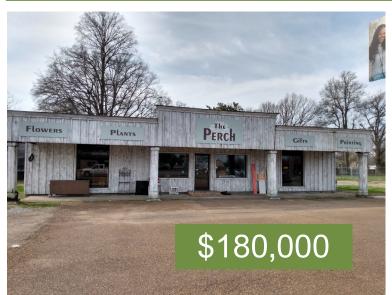

# Investment Property 0.22+/- Acres in Sunflower County, MS

**Located on Highway 82 West in Sunflower County, MS,** this investment property offers 100 feet of road frontage in Indianola. This property features .22+/- acres with a 1,800 +/- square foot retail store with plenty of parking. A commercial billboard sits on the west end for additional income. Daily traffic counts on Highway 82 in Indianola can top 20,000 vehicles per day! The property is 30 miles from Greenwood, MS and 23 miles from Greenville, MS. Seller will consider dividing. Capitalize on this great investment, call Emerson today!