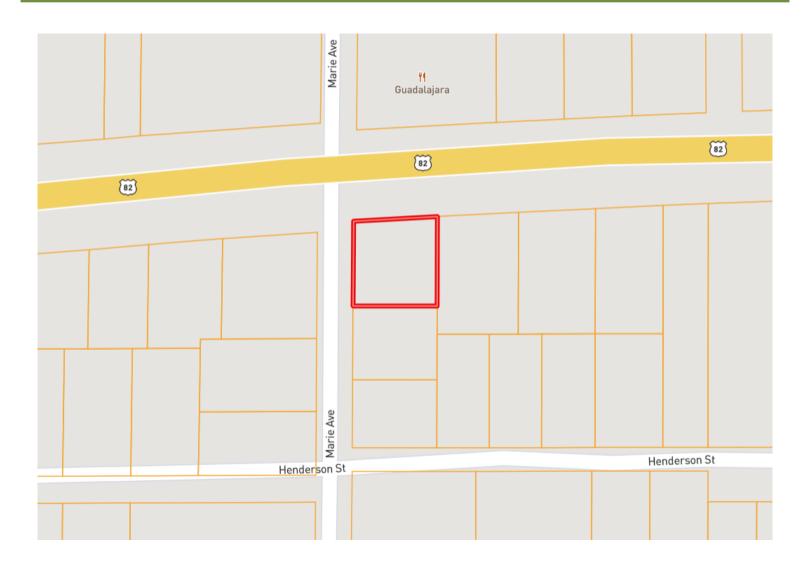

+/- acres with a 1,800 +/- square foot retail store with plenty of parking. A commercial billboard sits on the west end for additional income. Daily traffic counts on Highway 82 in Indianola can top 20,000 vehicles per day! The property is 30 miles from Greenwood, MS and 23 miles from Greenville, MS. Seller will consider dividing. Capitalize on this great investment, call Emerson today!

**Directions from Greenville, MS:** Travel east on Hwy 82 for approximately 23.4 miles and the destination is on the left.

**Directions from Greenwood, MS:** Travel west on Hwy 82 for approximately 30 miles and the destination is on the right.













## EMERSON LOVELACE, REALTOR® Emerson@TomSmithLand.com 662.441.2500 office | 601.715.3302 cell

#### TomSmithLandandHomes.com

#### **OWNERSHIP MAP**









#### TomSmithLandandHomes.com

### **AERIAL MAP**



**Click for Interactive Map** 



### EMERSON LOVELACE, REALTOR® Emerson@TomSmithLand.com 662.441.2500 office | 601.715.3302 cell



#### TomSmithLandandHomes.com

#### DIRECTIONAL MAP



<u>Directions from Greenville, MS:</u> Travel east on Hwy 82 for approximately 23.4 miles and the destination is on the left.

<u>Directions from Greenwood, MS:</u> Travel west on Hwy 82 for approximately 30 miles and the destination is on the right.