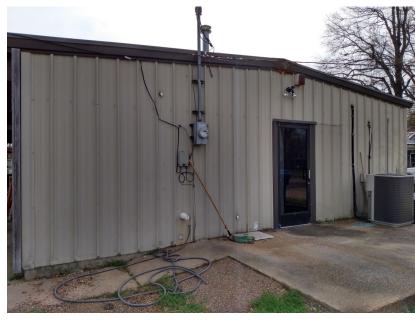

# Investment Property 0.22+/- Acres in Sunflower County, MS

**Located on Highway 82 West in Sunflower County, MS,** this investment property offers 100 feet of road frontage in Indianola. This property features .22+/- acres with a 1,800 +/- square foot retail store with plenty of parking. A commercial billboard sits on the west end for additional income. Daily traffic counts on Highway 82 in Indianola can top 20,000 vehicles per day! The property is 30 miles from Greenwood, MS and 23 miles from Greenville, MS. Seller will consider dividing. Capitalize on this great investment, call Emerson today!