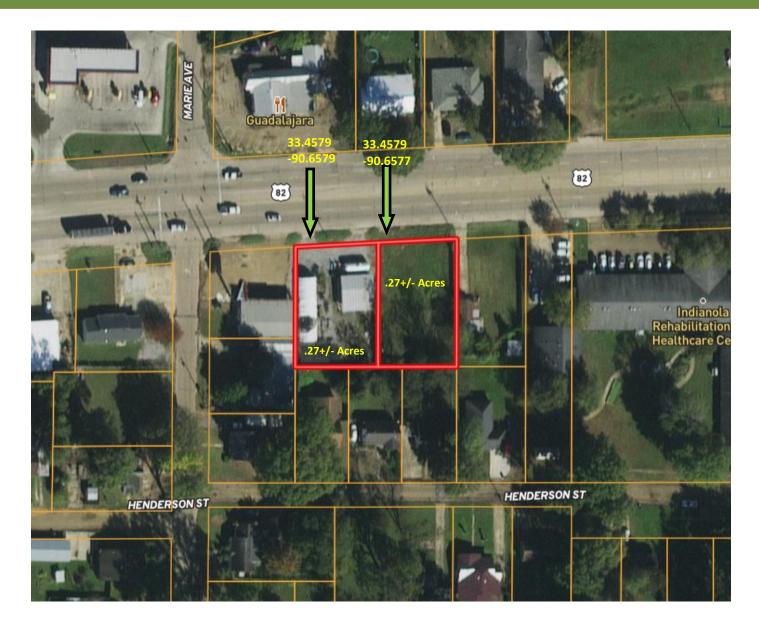

**Located on Highway 82 West in Sunflower County, MS,** this investment property offers 175 feet of road frontage in Indianola. Two separate land parcels totaling .537+/- acres make up this available property. A 600+/- square foot metal shop is on site with electricity, heating and cooling system, bathroom and a nice canopy for additional outdoor space. The eastern parcel is currently vacant, ready for your business. Daily traffic counts on Highway 82 in Indianola can top 20,000 vehicles per day! The property is 30 miles from Greenwood and 23 miles from Greenville. Capitalize on this great investment, call Emerson today!

## **OWNERSHIP MAP**

Information is believed to be accurate but not guaranteed.