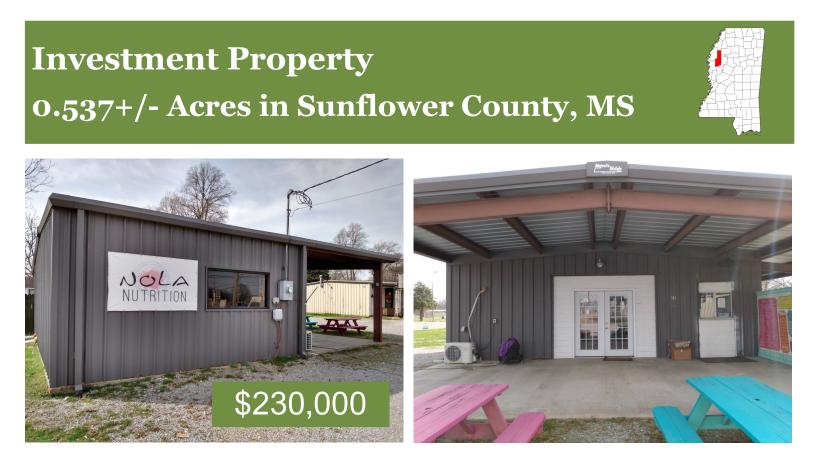

**Located on Highway 82 West in Sunflower County, MS,** this investment property offers 175 feet of road frontage in Indianola. Two separate land parcels totaling .537+/- acres make up this available property. A 600+/- square foot metal shop is on site with electricity, heating and cooling system, bathroom and a nice canopy for additional outdoor space. The eastern parcel is currently vacant, ready for your business. Daily traffic counts on Highway 82 in Indianola can top 20,000 vehicles per day! The property is 30 miles from Greenwood and 23 miles from Greenville. Capitalize on this great investment, call Emerson today!