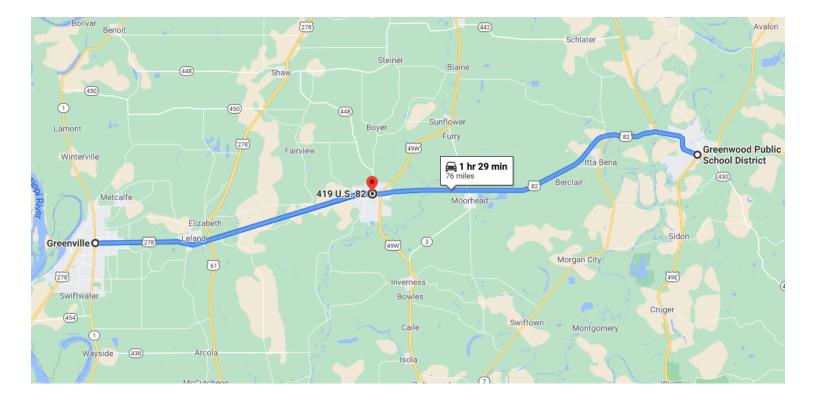

**Directions from Greenville, MS:** Travel east on Hwy 82 for approximately 23.4 miles and the destination is on the left.

**Directions from Greenwood, MS:** Travel west on Hwy 82 for approximately 30 miles and the destination is on the right.

## DIRECTIONAL MAP

**Directions from Greenville, MS:** Travel east on Hwy 82 for approximately 23.4 miles and the destination is on the left.

**Directions from Greenwood, MS:** Travel west on Hwy 82 for approximately 30 miles and the destination is on the right.