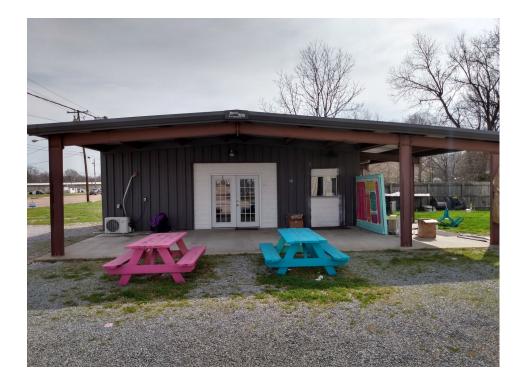

**Located on Highway 82 West in Sunflower County, MS,** this investment property offers 175 feet of road frontage in Indianola. Two separate land parcels totaling .537+/- acres make up this available property. A 600+/- square foot metal shop is on site with electricity, heating and cooling system, bathroom and a nice canopy for additional outdoor space. The eastern parcel is currently vacant, ready for your business. Daily traffic counts on Highway 82 in Indianola can top 20,000 vehicles per day! The property is 30 miles from Greenwood and 23 miles from Greenville. Capitalize on this great investment, call Emerson today!