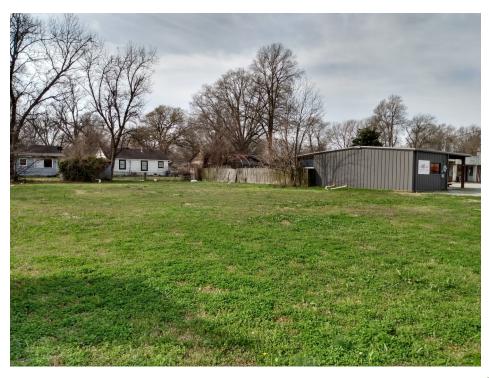

**Located on Highway 82 West in Sunflower County, MS,** this investment property offers 175 feet of road frontage in Indianola. Two separate land parcels totaling .537+/- acres make up this available property. A 600+/- square foot metal shop is on site with electricity, heating and cooling system, bathroom and a nice canopy for additional outdoor space. The eastern parcel is currently vacant, ready for your business. Daily traffic counts on Highway 82 in Indianola can top 20,000 vehicles per day! The property is 30 miles from Greenwood and 23 miles from Greenville. Capitalize on this great investment, call Emerson today!