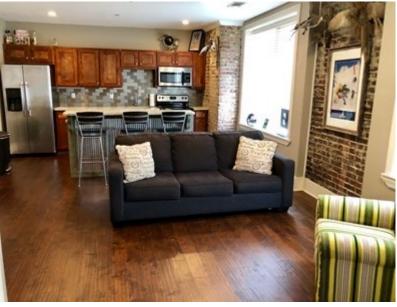

## Modern Condo in Downtown Cleveland Bolivar County, MS

TomSmith

2010-2021

BROKERAGE

Unit 5B 109 S. Sharpe Ave. Cleveland, MS 38732 \$120,000

If you're looking for a condo in the Mississippi Delta here it is! Converted to condominiums in 2013, the old Grover Hotel is situated in the heart of the Historical District in downtown Cleveland, MS. Named for President Grover Cleveland in 1886, the area was listed in the National Register of Historic places in 1999. This quaint one bedroom, one bath, 650+/- square foot condo offers a fantastic view of the downtown area, hardwood, carpet and tile flooring plus all stainless steel appliances. The elevator will take you to this fifth floor condo, a great weekend getaway for DSU football and tailgating, a living space for your Delta State student or anyone looking for an affordable condo lifestyle. The building and common areas are smoke free and there is a restrictive pet friendly policy. Call Charlie today for a private showing.