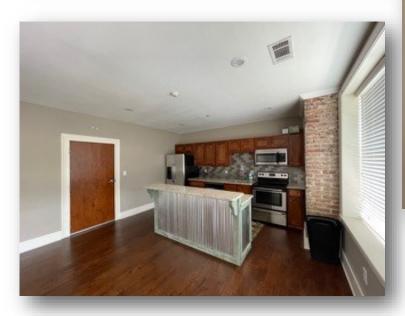

## Modern Condo in Downtown Cleveland Bolivar County, MS

TomSmith

2010-2021

BROKERAGE

Unit 5B 109 S. Sharpe Ave. Cleveland, MS 38732 \$120,000

If you're looking for a condo in the Mississippi Delta here it is! Converted to condominiums in 2013, the old Grover Hotel is situated in the heart of the Historical District in downtown Cleveland, MS. Named for President Grover Cleveland in 1886, the area was listed in the National Register of Historic places in 1999. This quaint one bedroom, one bath, 650+/- square foot condo offers a fantastic view of the downtown area, hardwood, carpet and tile flooring plus all stainless steel appliances. The elevator will take you to this fifth floor condo, a great weekend getaway for DSU football and tailgating, a living space for your Delta State student or anyone looking for an affordable condo lifestyle. The building and common areas are smoke free and there is a restrictive pet friendly policy. Call Charlie today for a private showing.