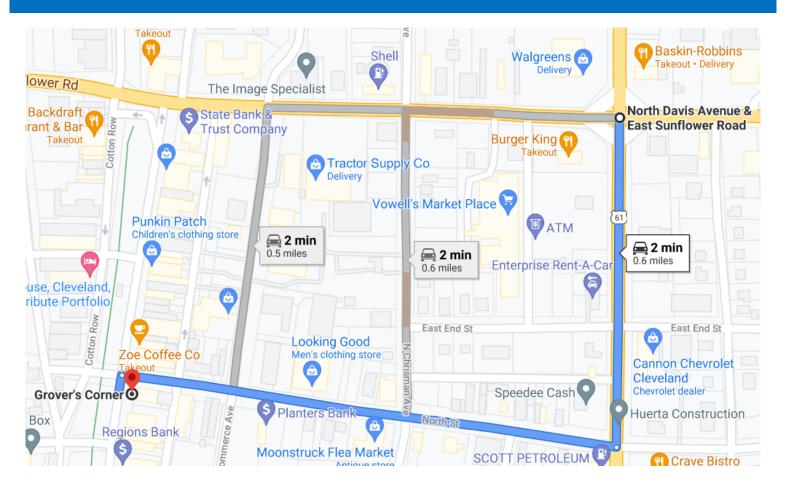

<u>Directions from Hwy 8 and Hwy 61 Cleveland, MS:</u> Travel south on North Davis Ave towards East End Street for 0.2 miles. Turn right onto North Street and then turn left onto S. Sharpe Ave and the destination is on the left.

## **DIRECTIONAL MAP**

The Grover Unit 5B 109 S. Sharpe Ave Cleveland, MS 38732

<u>Directions from Highway 8 and Highway 61 in Cleveland, MS:</u> Travel south on North Davis Ave towards East End Street for 0.2 miles. Turn right onto North Street and then turn left onto S. Sharpe Ave and the destination is on the left. <u>Click for Google Map directions.</u>