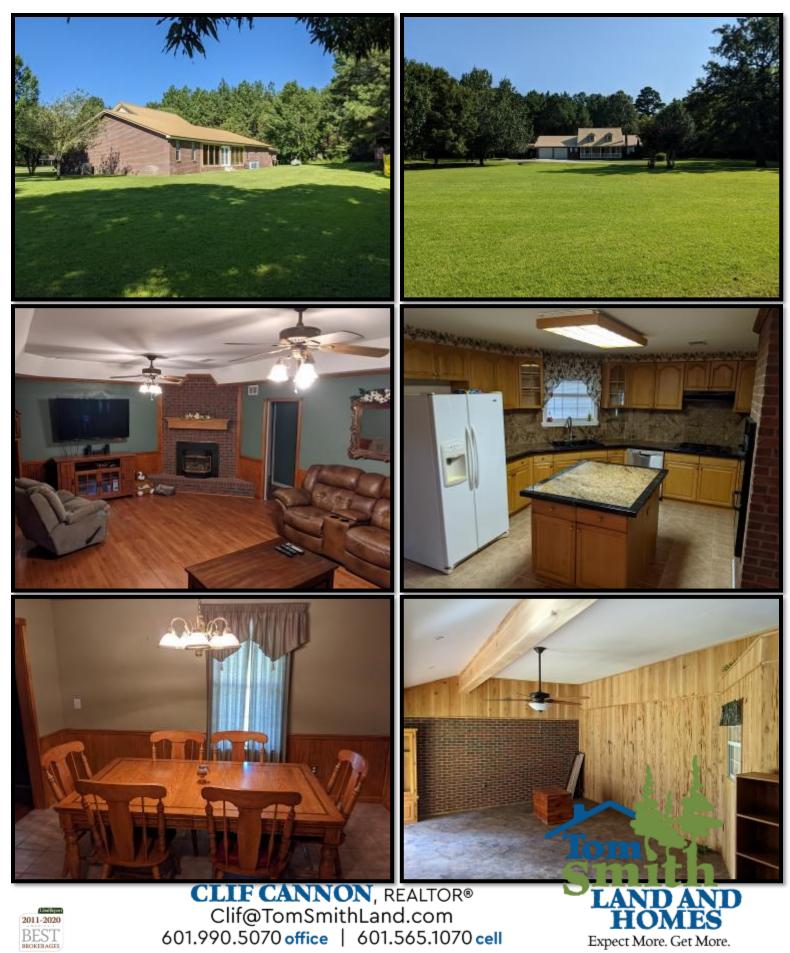

## Home on 14+/- Acres in Franklin County, MS

Make an appointment soon to visit this must-see, 14 +/- acre, Franklin County, MS property! Located in the Bunkley community just west of Meadville, is a three bedroom, two and a half bath, 2600 +/- square foot home. Built in 2003, this home has been maintained at such a high level that it still looks brand new! The kitchen features gas cooktop, double ovens, granite counter tops, tile floors, and an island for easy meal preparation. Sitting just off the kitchen is the spacious master bedroom boasting tray ceilings and a huge master bathroom complete with a large soaker tub, shower, and walk-in closet you could get lost in. The gentleman of the home will enjoy the "Man Cave" decked out in pecky cypress. Off the large living room are two bedrooms providing ample space for the messiest teen. A two-car garage completes the wonderful home. This beautiful property is located  $\neq$  miles from Lake Okhissa and less than 2 miles from the Homochitto National Forest. Also just 100 yards away is the first hole of the Middle Fork Country Club golf course. Call Clif Cannon to schedule a showing today!