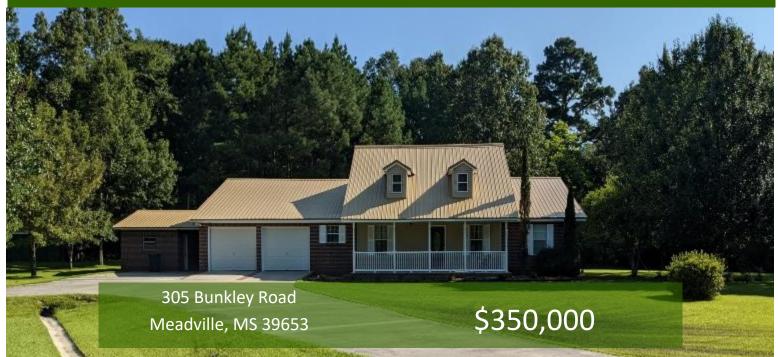

## Home on 14+/- Acres in Franklin County, MS

Make an appointment soon to visit this must-see, 14 +/- acre, Franklin County, MS property! Located in the Bunkley community just west of Meadville, is a three bedroom, two and a half bath, 2600 +/- square foot home. Built in 2003, this home has been maintained at such a high level that it still looks brand new! The kitchen features gas cooktop, double ovens, granite counter tops, tile floors, and an island for easy meal preparation. Sitting just off the kitchen is the spacious master bedroom boasting tray ceilings and a huge master bathroom complete with a large soaker tub, shower, and walk-in closet you could get lost in. The gentleman of the home will enjoy the "Man Cave" decked out in pecky cypress. Off the large living room are two bedrooms providing ample space for the messiest teen. A two-car garage completes the wonderful home. This beautiful property is located  $\neq$  miles from Lake Okhissa and less than 2 miles from the Homochitto National Forest. Also just 100 yards away is the first hole of the Middle Fork Country Club golf course. Call Clif Cannon to schedule a showing today!