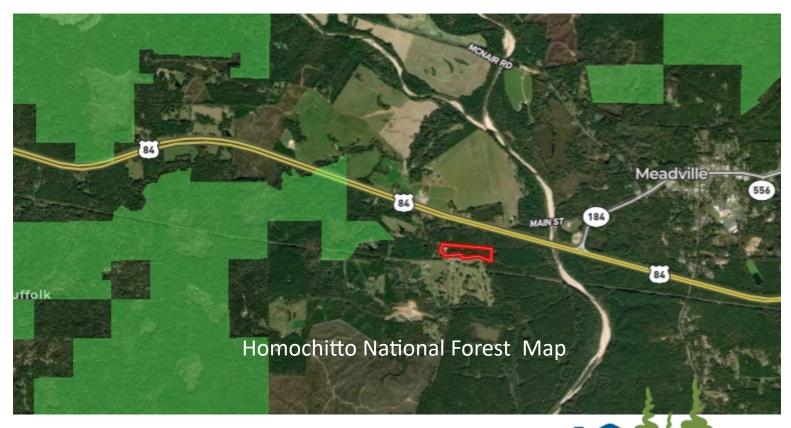

## Home on 14+/- Acres in Franklin County, MS

Make an appointment soon to visit this must-see, 14 +/- acre, Franklin County, MS property! Located in the Bunkley community just west of Meadville, is a three bedroom, two and a half bath, 2600 +/- square foot home. Built in 2003, this home has been maintained at such a high level that it still looks brand new! The kitchen features gas cooktop, double ovens, granite counter tops, tile floors, and an island for easy meal preparation. Sitting just off the kitchen is the spacious master bedroom boasting tray ceilings and a huge master bathroom complete with a large soaker tub, shower, and walk-in closet you could get lost in. The gentleman of the home will enjoy the "Man Cave" decked out in pecky cypress. Off the large living room are two bedrooms providing ample space for the messiest teen. A two-car garage completes the wonderful home. This beautiful property is located  $\neq$  miles from Lake Okhissa and less than 2 miles from the Homochitto National Forest. Also just 100 yards away is the first hole of the Middle Fork Country Club golf course. Call Clif Cannon to schedule a showing today!