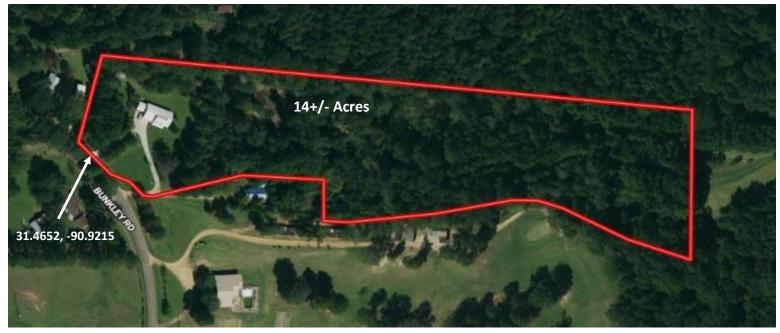

## Home on 14+/- Acres in Franklin County, MS

Make an appointment soon to visit this must-see, 14 +/- acre, Franklin County, MS property! Located in the Bunkley community just west of Meadville, is a three bedroom, two and a half bath, 2600 +/- square foot home. Built in 2003, this home has been maintained at such a high level that it still looks brand new! The kitchen features gas cooktop, double ovens, granite counter tops, tile floors, and an island for easy meal preparation. Sitting just off the kitchen is the spacious master bedroom boasting tray ceilings and a huge master bathroom complete with a large soaker tub, shower, and walk-in closet you could get lost in. The gentleman of the home will enjoy the "Man Cave" decked out in pecky cypress. Off the large living room are two bedrooms providing ample space for the messiest teen. A two-car garage completes the wonderful home. This beautiful property is located  $\neq$  miles from Lake Okhissa and less than 2 miles from the Homochitto National Forest. Also just 100 yards away is the first hole of the Middle Fork Country Club golf course. Call Clif Cannon to schedule a showing today!

## TomSmithLandandHomes.com

 601.990.5070 office
 601.565.1070 cell
 Expect More. Get More.

 TomSmithLandandHomes.com

Aerial Map

CLIF CANNON, REALTOR® Clif@TomSmithLand.com 601.990.5070 office | 601.565.1070 cell