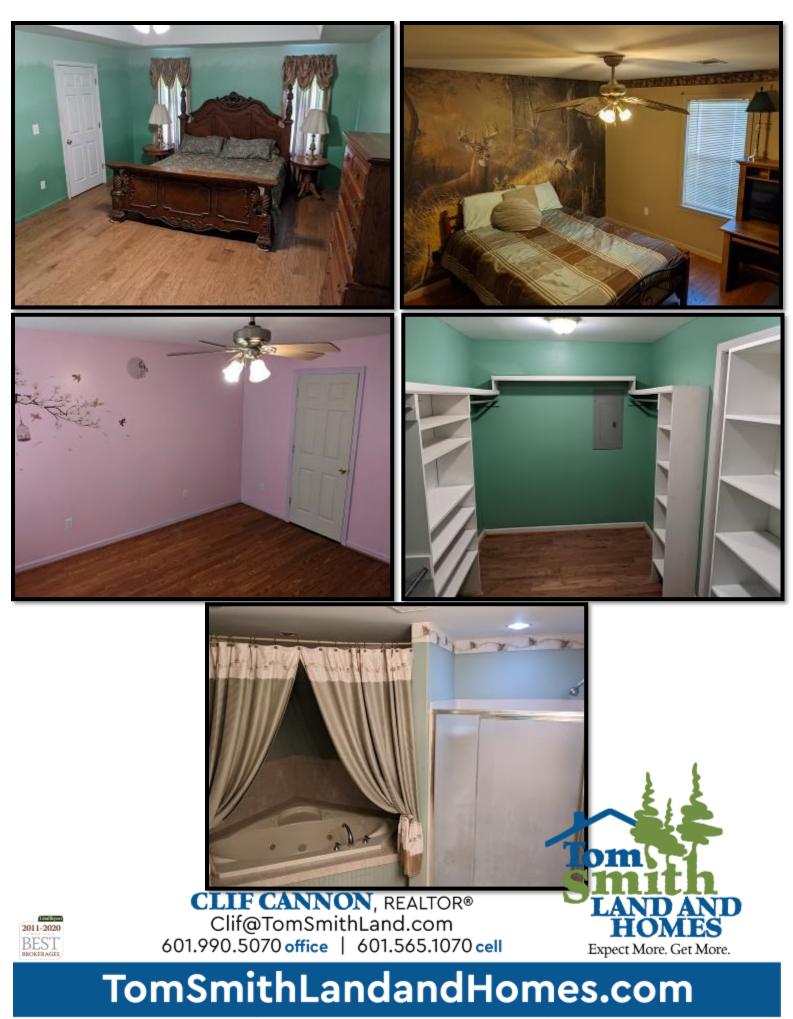

## Home on 14+/- Acres in Franklin County, MS

Make an appointment soon to visit this must-see, 14 +/- acre, Franklin County, MS property! Located in the Bunkley community just west of Meadville, is a three bedroom, two and a half bath, 2600 +/- square foot home. Built in 2003, this home has been maintained at such a high level that it still looks brand new! The kitchen features gas cooktop, double ovens, granite counter tops, tile floors, and an island for easy meal preparation. Sitting just off the kitchen is the spacious master bedroom boasting tray ceilings and a huge master bathroom complete with a large soaker tub, shower, and walk-in closet you could get lost in. The gentleman of the home will enjoy the "Man Cave" decked out in pecky cypress. Off the large living room are two bedrooms providing ample space for the messiest teen. A two-car garage completes the wonderful home. This beautiful property is located  $\neq$  miles from Lake Okhissa and less than 2 miles from the Homochitto National Forest. Also just 100 yards away is the first hole of the Middle Fork Country Club golf course. Call Clif Cannon to schedule a showing today!