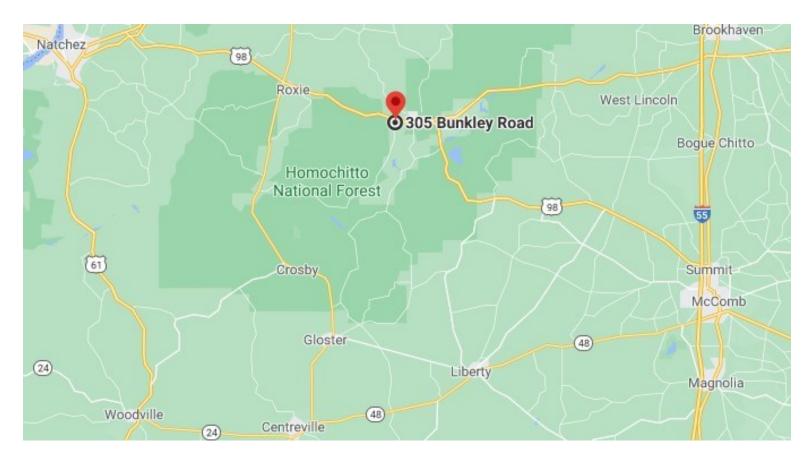

### **Directional Map**

305 Bunkley Road Meadville, MS 39653

<u>Directions from Sullivan's Grocery in Bude, MS</u>: Travel north on US.98/184 for .8 miles. Turn left onto US-84/US-98 and travel for 3.3 miles. Turn left onto Bunkley Road and travel for .3 miles. The property will be on the left.