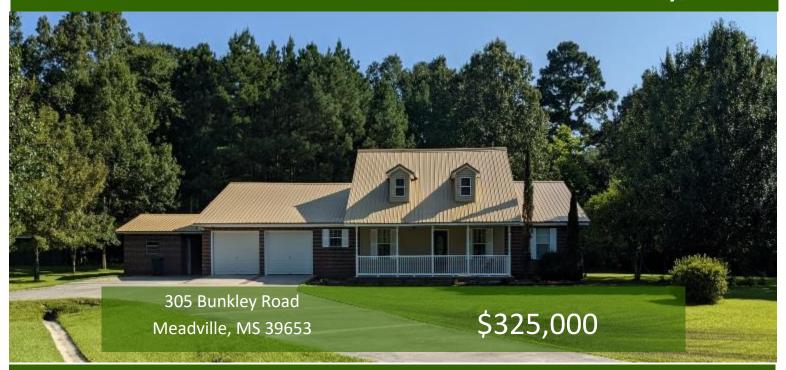

#### Home on 14+/- Acres in Franklin County, MS

Make an appointment soon to visit this must-see, 14+/- acre, Franklin County, MS property! Located in the Bunkley community just west of Meadville, is a three bedroom, two and a half bath, 2600+/- square foot home. Built in 2003, this home has been maintained at such a high level that it still looks brand new! The kitchen features gas cooktop, double ovens, granite counter tops, tile floors, and an island for easy meal preparation. Sitting just off the kitchen is the spacious master bedroom boasting tray ceilings and a huge master bathroom complete with a large soaker tub, shower, and walk-in closet you could get lost in. The gentleman of the home will enjoy the "Man Cave" decked out in pecky cypress. Off the large living room are two bedrooms providing ample space for the messiest teen. A two-car garage completes the wonderful home. This beautiful property is located 7 miles from Lake Okhissa and less than 2 miles from the Homochitto National Forest. Also just 100 yards away is the first hole of the Middle Fork Country Club golf course. Call Clif Cannon to schedule a showing today!