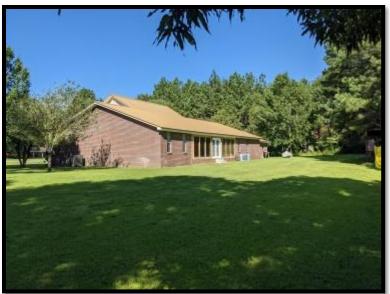

#### Home on 14+/- Acres in Franklin County, MS

Make an appointment soon to visit this must-see, 14+/- acre, Franklin County, MS property! Located in the Bunkley community just west of Meadville, is a three bedroom, two and a half bath, 2600+/- square foot home. Built in 2003, this home has been maintained at such a high level that it still looks brand new! The kitchen features gas cooktop, double ovens, granite counter tops, tile floors, and an island for easy meal preparation. Sitting just off the kitchen is the spacious master bedroom boasting tray ceilings and a huge master bathroom complete with a large soaker tub, shower, and walk-in closet you could get lost in. The gentleman of the home will enjoy the "Man Cave" decked out in pecky cypress. Off the large living room are two bedrooms providing ample space for the messiest teen. A two-car garage completes the wonderful home. This beautiful property is located 7 miles from Lake Okhissa and less than 2 miles from the Homochitto National Forest. Also just 100 yards away is the first hole of the Middle Fork Country Club golf course. Call Clif Cannon to schedule a showing today!