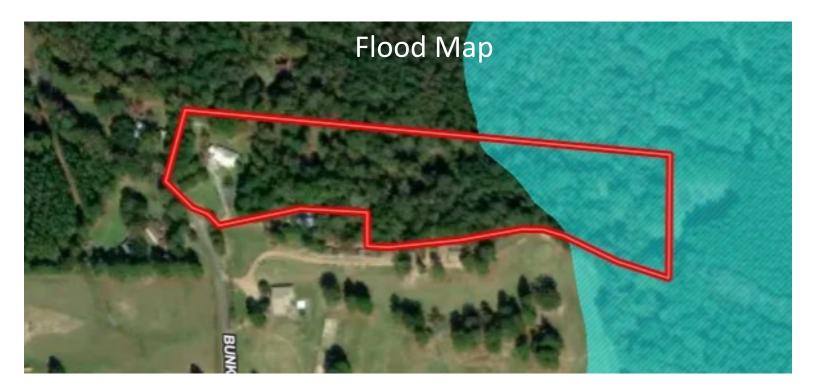

#### Home on 14+/- Acres in Franklin County, MS

Make an appointment soon to visit this must-see, 14+/- acre, Franklin County, MS property! Located in the Bunkley community just west of Meadville, is a three bedroom, two and a half bath, 2600+/- square foot home. Built in 2003, this home has been maintained at such a high level that it still looks brand new! The kitchen features gas cooktop, double ovens, granite counter tops, tile floors, and an island for easy meal preparation. Sitting just off the kitchen is the spacious master bedroom boasting tray ceilings and a huge master bathroom complete with a large soaker tub, shower, and walk-in closet you could get lost in. The gentleman of the home will enjoy the "Man Cave" decked out in pecky cypress. Off the large living room are two bedrooms providing ample space for the messiest teen. A two-car garage completes the wonderful home. This beautiful property is located 7 miles from Lake Okhissa and less than 2 miles from the Homochitto National Forest. Also just 100 yards away is the first hole of the Middle Fork Country Club golf course. Call Clif Cannon to schedule a showing today!