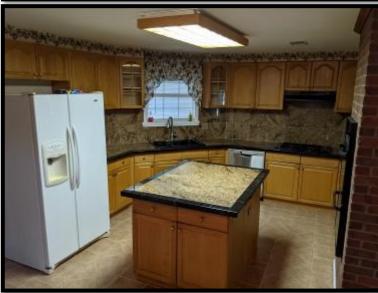

#### Home on 14+/- Acres in Franklin County, MS

Make an appointment soon to visit this must-see, 14+/- acre, Franklin County, MS property! Located in the Bunkley community just west of Meadville, is a three bedroom, two and a half bath, 2600+/- square foot home. Built in 2003, this home has been maintained at such a high level that it still looks brand new! The kitchen features gas cooktop, double ovens, granite counter tops, tile floors, and an island for easy meal preparation. Sitting just off the kitchen is the spacious master bedroom boasting tray ceilings and a huge master bathroom complete with a large soaker tub, shower, and walk-in closet you could get lost in. The gentleman of the home will enjoy the "Man Cave" decked out in pecky cypress. Off the large living room are two bedrooms providing ample space for the messiest teen. A two-car garage completes the wonderful home. This beautiful property is located 7 miles from Lake Okhissa and less than 2 miles from the Homochitto National Forest. Also just 100 yards away is the first hole of the Middle Fork Country Club golf course. Call Clif Cannon to schedule a showing today!