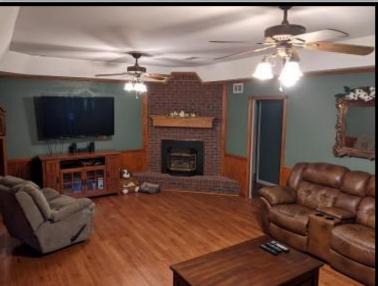

#### Home on 14+/- Acres in Franklin County, MS

Make an appointment soon to visit this must-see, 14+/- acre, Franklin County, MS property! Located in the Bunkley community just west of Meadville, is a three bedroom, two and a half bath, 2600+/- square foot home. Built in 2003, this home has been maintained at such a high level that it still looks brand new! The kitchen features gas cooktop, double ovens, granite counter tops, tile floors, and an island for easy meal preparation. Sitting just off the kitchen is the spacious master bedroom boasting tray ceilings and a huge master bathroom complete with a large soaker tub, shower, and walk-in closet you could get lost in. The gentleman of the home will enjoy the "Man Cave" decked out in pecky cypress. Off the large living room are two bedrooms providing ample space for the messiest teen. A two-car garage completes the wonderful home. This beautiful property is located 7 miles from Lake Okhissa and less than 2 miles from the Homochitto National Forest. Also just 100 yards away is the first hole of the Middle Fork Country Club golf course. Call Clif Cannon to schedule a showing today!