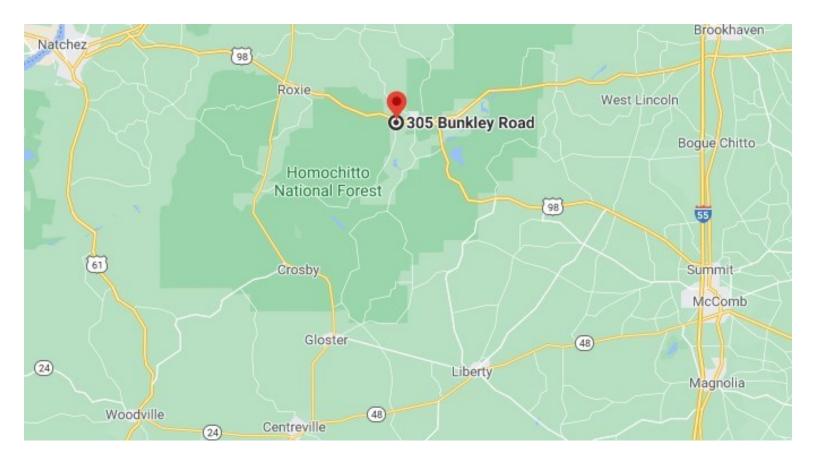

#### **Directional Map**

305 Bunkley Road Meadville, MS 39653

<u>Directions from Sullivan's Grocery in Bude, MS:</u> Travel north on US.98/184 for .8 miles. Turn left onto US-84/US-98 and travel for 3.3 miles. Turn left onto Bunkley Road and travel for .3 miles. The property will be on the left.