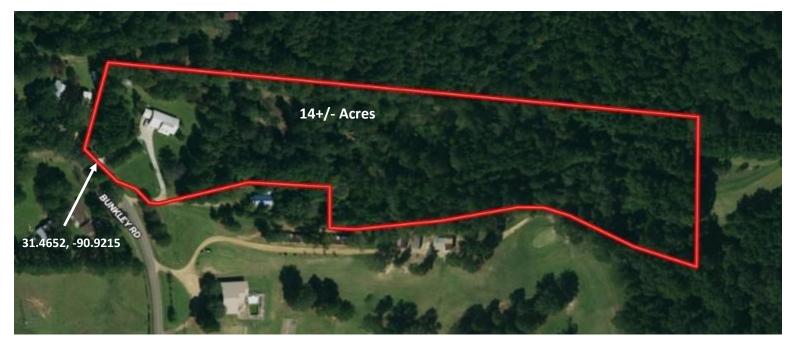

#### Home on 14+/- Acres in Franklin County, MS

Make an appointment soon to visit this must-see, 14+/- acre, Franklin County, MS property! Located in the Bunkley community just west of Meadville, is a three bedroom, two and a half bath, 2600+/- square foot home. Built in 2003, this home has been maintained at such a high level that it still looks brand new! The kitchen features gas cooktop, double ovens, granite counter tops, tile floors, and an island for easy meal preparation. Sitting just off the kitchen is the spacious master bedroom boasting tray ceilings and a huge master bathroom complete with a large soaker tub, shower, and walk-in closet you could get lost in. The gentleman of the home will enjoy the "Man Cave" decked out in pecky cypress. Off the large living room are two bedrooms providing ample space for the messiest teen. A two-car garage completes the wonderful home. This beautiful property is located 7 miles from Lake Okhissa and less than 2 miles from the Homochitto National Forest. Also just 100 yards away is the first hole of the Middle Fork Country Club golf course. Call Clif Cannon to schedule a showing today!

#### Ownership Map

CLIF CANNON, REALTOR®
Clif@TomSmithLand.com
601.990.5070 office | 601.565.1070 cell