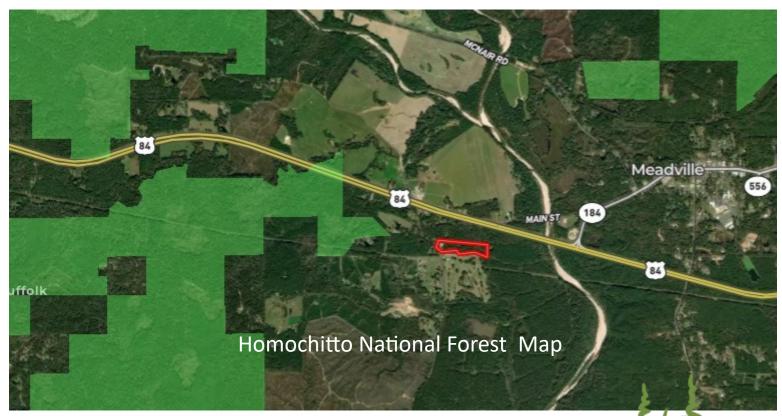

#### Home on 14+/- Acres in Franklin County, MS

Make an appointment soon to visit this must-see, 14+/- acre, Franklin County, MS property! Located in the Bunkley community just west of Meadville, is a three bedroom, two and a half bath, 2600+/- square foot home. Built in 2003, this home has been maintained at such a high level that it still looks brand new! The kitchen features gas cooktop, double ovens, granite counter tops, tile floors, and an island for easy meal preparation. Sitting just off the kitchen is the spacious master bedroom boasting tray ceilings and a huge master bathroom complete with a large soaker tub, shower, and walk-in closet you could get lost in. The gentleman of the home will enjoy the "Man Cave" decked out in pecky cypress. Off the large living room are two bedrooms providing ample space for the messiest teen. A two-car garage completes the wonderful home. This beautiful property is located 7 miles from Lake Okhissa and less than 2 miles from the Homochitto National Forest. Also just 100 yards away is the first hole of the Middle Fork Country Club golf course. Call Clif Cannon to schedule a showing today!