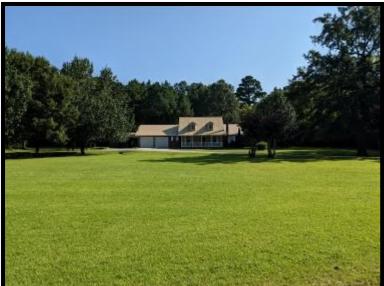

#### Home on 14+/- Acres in Franklin County, MS

Make an appointment soon to visit this must-see, 14+/- acre, Franklin County, MS property! Located in the Bunkley community just west of Meadville, is a three bedroom, two and a half bath, 2600+/- square foot home. Built in 2003, this home has been maintained at such a high level that it still looks brand new! The kitchen features gas cooktop, double ovens, granite counter tops, tile floors, and an island for easy meal preparation. Sitting just off the kitchen is the spacious master bedroom boasting tray ceilings and a huge master bathroom complete with a large soaker tub, shower, and walk-in closet you could get lost in. The gentleman of the home will enjoy the "Man Cave" decked out in pecky cypress. Off the large living room are two bedrooms providing ample space for the messiest teen. A two-car garage completes the wonderful home. This beautiful property is located 7 miles from Lake Okhissa and less than 2 miles from the Homochitto National Forest. Also just 100 yards away is the first hole of the Middle Fork Country Club golf course. Call Clif Cannon to schedule a showing today!