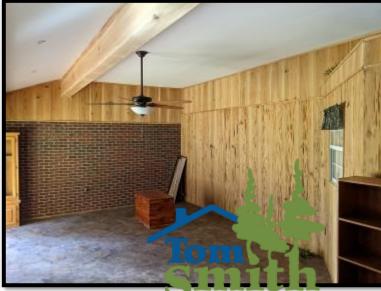

#### Home on 14+/- Acres in Franklin County, MS

Make an appointment soon to visit this must-see, 14+/- acre, Franklin County, MS property! Located in the Bunkley community just west of Meadville, is a three bedroom, two and a half bath, 2600+/- square foot home. Built in 2003, this home has been maintained at such a high level that it still looks brand new! The kitchen features gas cooktop, double ovens, granite counter tops, tile floors, and an island for easy meal preparation. Sitting just off the kitchen is the spacious master bedroom boasting tray ceilings and a huge master bathroom complete with a large soaker tub, shower, and walk-in closet you could get lost in. The gentleman of the home will enjoy the "Man Cave" decked out in pecky cypress. Off the large living room are two bedrooms providing ample space for the messiest teen. A two-car garage completes the wonderful home. This beautiful property is located 7 miles from Lake Okhissa and less than 2 miles from the Homochitto National Forest. Also just 100 yards away is the first hole of the Middle Fork Country Club golf course. Call Clif Cannon to schedule a showing today!