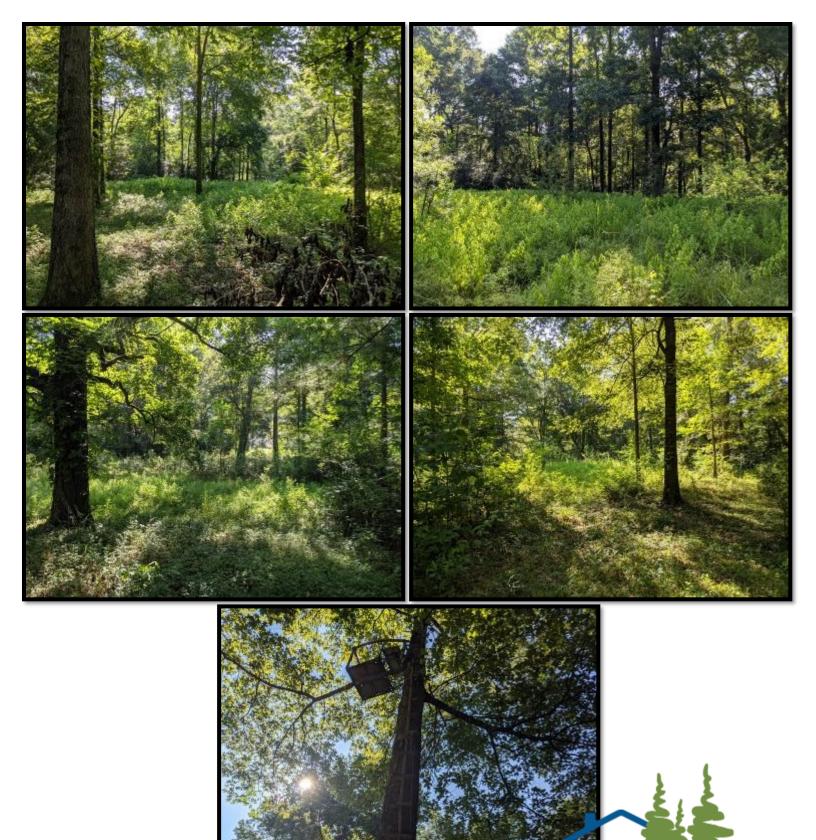

#### Home on 14+/- Acres in Franklin County, MS

Make an appointment soon to visit this must-see, 14+/- acre, Franklin County, MS property! Located in the Bunkley community just west of Meadville, is a three bedroom, two and a half bath, 2600+/- square foot home. Built in 2003, this home has been maintained at such a high level that it still looks brand new! The kitchen features gas cooktop, double ovens, granite counter tops, tile floors, and an island for easy meal preparation. Sitting just off the kitchen is the spacious master bedroom boasting tray ceilings and a huge master bathroom complete with a large soaker tub, shower, and walk-in closet you could get lost in. The gentleman of the home will enjoy the "Man Cave" decked out in pecky cypress. Off the large living room are two bedrooms providing ample space for the messiest teen. A two-car garage completes the wonderful home. This beautiful property is located 7 miles from Lake Okhissa and less than 2 miles from the Homochitto National Forest. Also just 100 yards away is the first hole of the Middle Fork Country Club golf course. Call Clif Cannon to schedule a showing today!