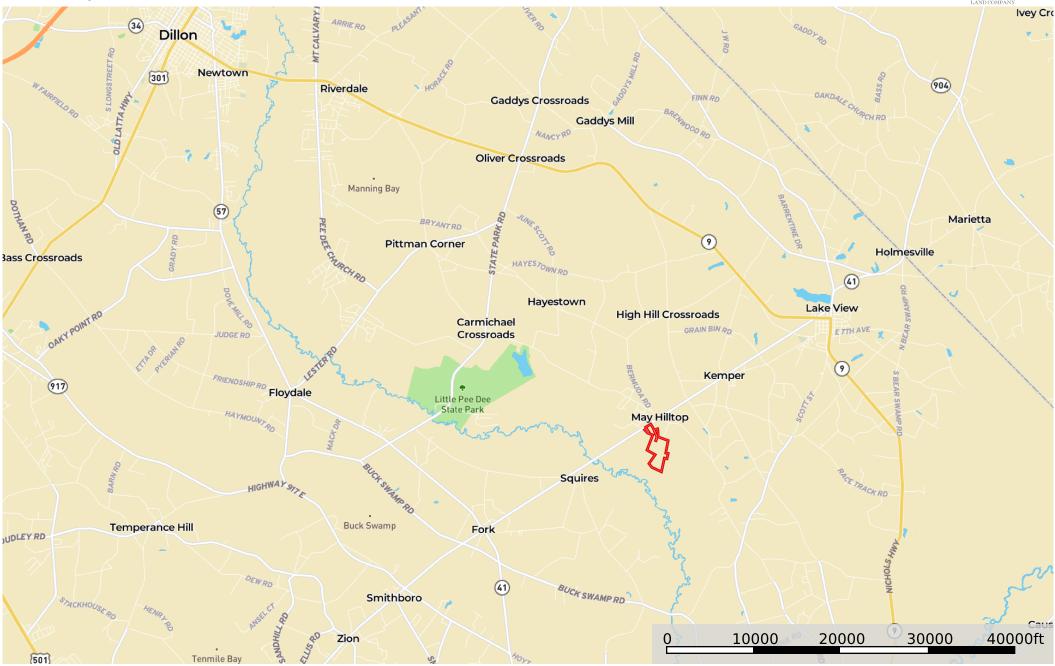

## Fore Tract

Dillon County, South Carolina, 114.1 AC +/-

## D Boundary

Disclaimer: All information provided is assumed accurate and correct but no assumptions of liability are intended. Neither the seller nor the agent of the seller represent the accuracy of the information provided. No representations or warranties are expressed or implied as to the property, its condition, usage, or boundaries. This offering is subject to errors and omissions as well as changes including price or withdrawal without notice.