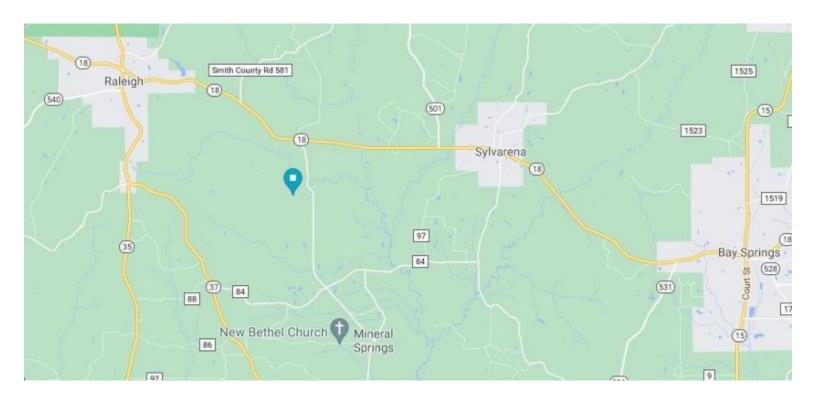

#### **Directional Map**

<u>Directions from the Intersection of MS-35 and MS-18 in Raleigh, MS:</u> Travel southeast on MS-18 for 4.4 miles. Turn right onto S Co Rd 93 and travel for 1 mile. Turn right onto the drive.

<u>Directions from the Intersection of MS-35 and MS-18 in Raleigh, MS</u>: Travel southeast on MS-18 for 4.4 miles. Turn right onto S Co Rd 93 and travel for 1 mile. Turn right onto the drive.

CLIF CANNON, REALTOR®
Clif@TomSmithLand.com
601.990.5070 office | 601.565.1070 cell