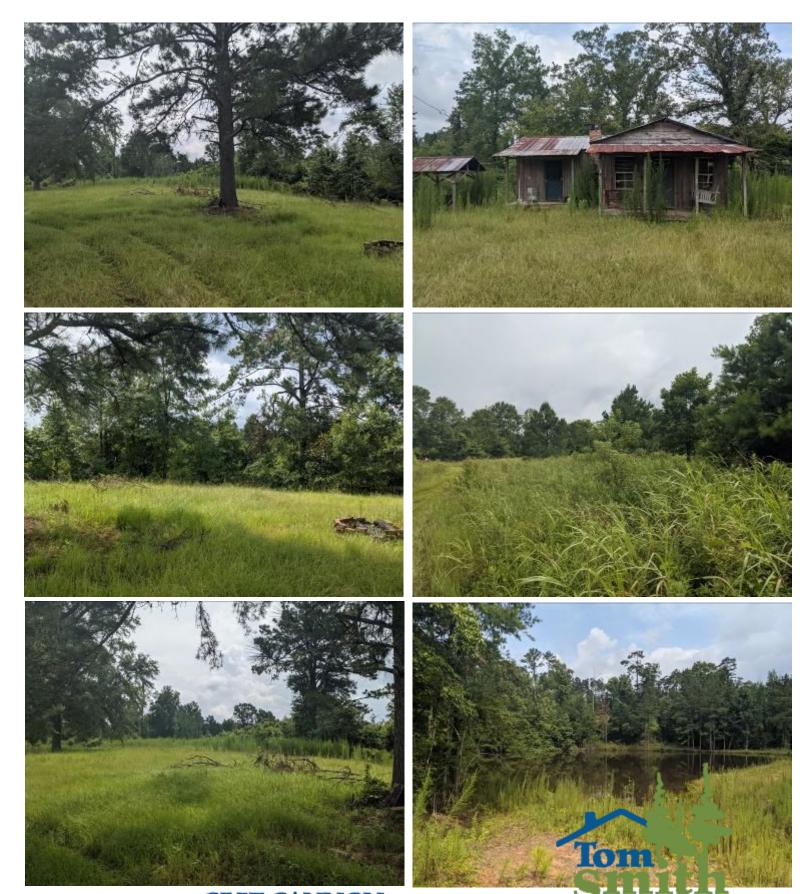

# 55+/- Acres with Camp in Smith County, MS

If you are looking for an exceptional recreational property, then you have found what you are looking for with this 55+/- acre property in the famed Smith County, MS. Located a quarter mile from SCR 93 is a one bedroom, one bath cabin overlooking the 1+/- acre pond. Previously clear cut, the property is an excellent whitetail deer habitat. The pond is stocked with bass, bream, and a few crappie, offering exceptional summer fishing opportunities. Internal road system, food plots and stand locations are already in place. With a little TLC on the camp this will be a family recreational property that will be enjoyed for years to come. Call Clif Cannon to schedule a showing today!!