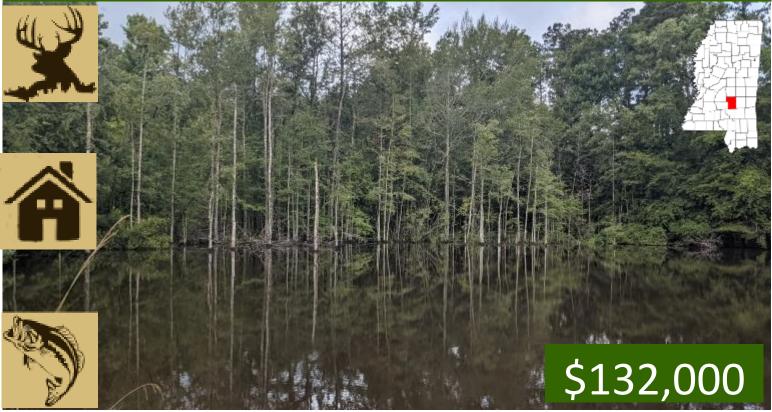

# 55+/- Acres with Camp in Smith County, MS

If you are looking for an exceptional recreational property, then you have found what you are looking for with this 55+/- acre property in the famed Smith County, MS. Located a quarter mile from SCR 93 is a one bedroom, one bath cabin overlooking the 1+/- acre pond. Previously clear cut, the property is an excellent whitetail deer habitat. The pond is stocked with bass, bream, and a few crappie, offering exceptional summer fishing opportunities. Internal road system, food plots and stand locations are already in place. With a little TLC on the camp this will be a family recreational property that will be enjoyed for years to come. Call Clif Cannon to schedule a showing today!!