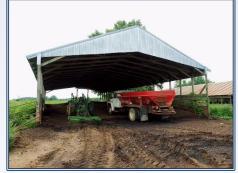

## Southern **States Realty**

231 J Sims Drive, Seminary

\$1,225,000

41 Acres MLS #134794 UC #23042-34794

grow a target weight 7 lb average chicken. The farm has Rotem controllers, Direct Spark Brooders, Vent machines, drop ceilings, 4000 sq ft Compost shed, 3000 sq ft Tractor shed, 2 wells, 2 generators, cool cells and acme fans. The sale includes a 1,849 sq ft brick home and 41 acres of pasture land set up to grow cattle. It is fenced and crossed fenced. This farm does not presently have a contract, but the poultry company that had the farm previously, would put birds back in the farm. This a great opportunity for a person