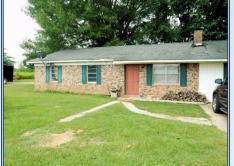

## Southern **States Realty**

231 J Sims Drive, Seminary

\$1,225,000

41 Acres MLS #134794 UC #23042-34794

grow a target weight 7 lb average chicken. The farm has Rotem controllers, Direct Spark Brooders, Vent machines, drop ceilings, 4000 sq ft Compost shed, 3000 sq ft Tractor shed, 2 wells, 2 generators, cool cells and acme fans. The sale includes a 1,849 sq ft brick home and 41 acres of pasture land set up to grow cattle. It is fenced and crossed fenced. This farm does not presently have a contract, but the poultry company that had the farm previously, would put birds back in the farm. This a great opportunity for a person