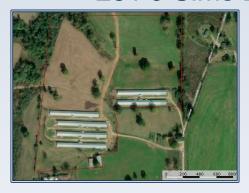

## Southern **States Realty**

231 J Sims Drive, Seminary

\$1,225,000

41 Acres MLS #134794 UC #23042-34794

grow a target weight 7 lb average chicken. The farm has Rotem controllers, Direct Spark Brooders, Vent machines, drop ceilings, 4000 sq ft Compost shed, 3000 sq ft Tractor shed, 2 wells, 2 generators, cool cells and acme fans. The sale includes a 1,849 sq ft brick home and 41 acres of pasture land set up to grow cattle. It is fenced and crossed fenced. This farm does not presently have a contract, but the poultry company that had the farm previously, would put birds back in the farm. This a great opportunity for a person