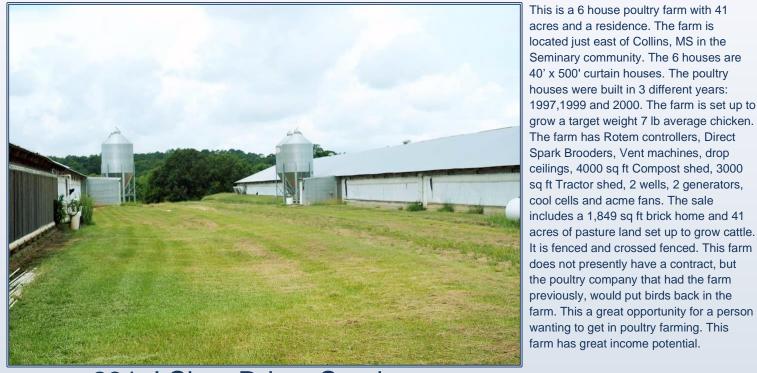

## Southern **States Realty**

231 J Sims Drive, Seminary

\$1,225,000

41 Acres MLS #134794 UC #23042-34794

grow a target weight 7 lb average chicken. The farm has Rotem controllers, Direct Spark Brooders, Vent machines, drop ceilings, 4000 sq ft Compost shed, 3000 sq ft Tractor shed, 2 wells, 2 generators, cool cells and acme fans. The sale includes a 1,849 sq ft brick home and 41 acres of pasture land set up to grow cattle. It is fenced and crossed fenced. This farm does not presently have a contract, but the poultry company that had the farm previously, would put birds back in the farm. This a great opportunity for a person