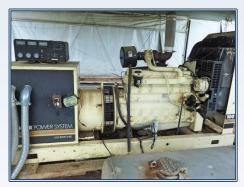

## Southern **States Realty**

231 J Sims Drive, Seminary

\$1,225,000

41 Acres MLS #134794 UC #23042-34794

grow a target weight 7 lb average chicken. The farm has Rotem controllers, Direct Spark Brooders, Vent machines, drop ceilings, 4000 sq ft Compost shed, 3000 sq ft Tractor shed, 2 wells, 2 generators, cool cells and acme fans. The sale includes a 1,849 sq ft brick home and 41 acres of pasture land set up to grow cattle. It is fenced and crossed fenced. This farm does not presently have a contract, but the poultry company that had the farm previously, would put birds back in the farm. This a great opportunity for a person