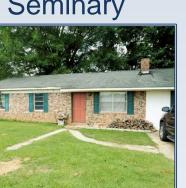

## Southern **States Realty**

231 J Sims Drive, Seminary

\$1,225,000

41 Acres MLS #134794 UC #23042-34794

grow a target weight 7 lb average chicken. The farm has Rotem controllers, Direct Spark Brooders, Vent machines, drop ceilings, 4000 sq ft Compost shed, 3000 sq ft Tractor shed, 2 wells, 2 generators, cool cells and acme fans. The sale includes a 1,849 sq ft brick home and 41 acres of pasture land set up to grow cattle. It is fenced and crossed fenced. This farm does not presently have a contract, but the poultry company that had the farm previously, would put birds back in the farm. This a great opportunity for a person