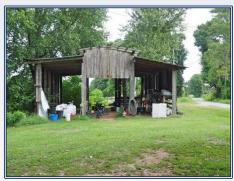

## Southern **States Realty**

231 J Sims Drive, Seminary

\$1,225,000

41 Acres MLS #134794 UC #23042-34794

grow a target weight 7 lb average chicken. The farm has Rotem controllers, Direct Spark Brooders, Vent machines, drop ceilings, 4000 sq ft Compost shed, 3000 sq ft Tractor shed, 2 wells, 2 generators, cool cells and acme fans. The sale includes a 1,849 sq ft brick home and 41 acres of pasture land set up to grow cattle. It is fenced and crossed fenced. This farm does not presently have a contract, but the poultry company that had the farm previously, would put birds back in the farm. This a great opportunity for a person