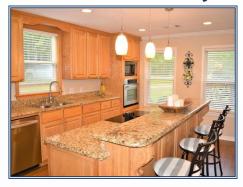

## **Southern States Realty**

2,332 SQFT home for sale in NPSD located west of Summit, MS off Hwy 98 West with 9 acres of land. T home features 3 bedrooms, 2.5 baths, Dining area, beautiful kitchen with granite countertops, pantry, bonus room designed specifically for a pool table, large master suite with walk in closet, double garage and big back patio area. This residential property features gorgeous landscaping with french drain and gutter system. The house is situated well off the road and sits on 9 acres of land which consists of approximately 7 acres of wooded section and 2 acres of open land. There is plenty of room to build a shop and have a deer stand on the property. There are no deed restrictions on this country property. Call today for a viewing.