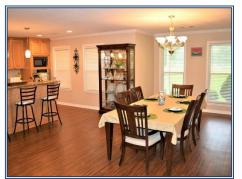

## **Southern States Realty**

2,332 SQFT home for sale in NPSD located west of Summit, MS off Hwy 98 West with 9 acres of land. T home features 3 bedrooms, 2.5 baths, Dining area, beautiful kitchen with granite countertops, pantry, bonus room designed specifically for a pool table, large master suite with walk in closet, double garage and big back patio area. This residential property features gorgeous landscaping with french drain and gutter system. The house is situated well off the road and sits on 9 acres of land which consists of approximately 7 acres of wooded section and 2 acres of open land. There is plenty of room to build a shop and have a deer stand on the property. There are no deed restrictions on this country property. Call today for a viewing.