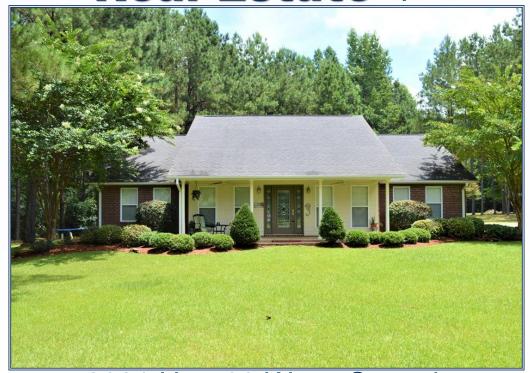

## **Southern States Realty**

2,332 SQFT home for sale in NPSD located west of Summit, MS off Hwy 98 West with 9 acres of land. T home features 3 bedrooms, 2.5 baths, Dining area, beautiful kitchen with granite countertops, pantry, bonus room designed specifically for a pool table, large master suite with walk in closet, double garage and big back patio area. This residential property features gorgeous landscaping with french drain and gutter system. The house is situated well off the road and sits on 9 acres of land which consists of approximately 7 acres of wooded section and 2 acres of open land. There is plenty of room to build a shop and have a deer stand on the property. There are no deed restrictions on this country property. Call today for a viewing.

3081 Hwy 98 West, Summit

31.306630, -90.515755 GPS

\$325,000

9 Acre MLS #134797 UC #23042-34797

Scott Campbell scampbellunited@bellsouth.net Office: (601) 250-0017 Cell: (601) 248-4595 SouthernStatesRealty.com