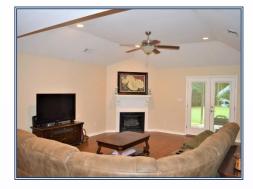

## **Southern States Realty**

2,332 SQFT home for sale in NPSD located west of Summit, MS off Hwy 98 West with 9 acres of land. T home features 3 bedrooms, 2.5 baths, Dining area, beautiful kitchen with granite countertops, pantry, bonus room designed specifically for a pool table, large master suite with walk in closet, double garage and big back patio area. This residential property features gorgeous landscaping with french drain and gutter system. The house is situated well off the road and sits on 9 acres of land which consists of approximately 7 acres of wooded section and 2 acres of open land. There is plenty of room to build a shop and have a deer stand on the property. There are no deed restrictions on this country property. Call today for a viewing.