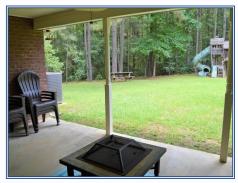

## **Southern States Realty**

2,332 SQFT home for sale in NPSD located west of Summit, MS off Hwy 98 West with 9 acres of land. T home features 3 bedrooms, 2.5 baths, Dining area, beautiful kitchen with granite countertops, pantry, bonus room designed specifically for a pool table, large master suite with walk in closet, double garage and big back patio area. This residential property features gorgeous landscaping with french drain and gutter system. The house is situated well off the road and sits on 9 acres of land which consists of approximately 7 acres of wooded section and 2 acres of open land. There is plenty of room to build a shop and have a deer stand on the property. There are no deed restrictions on this country property. Call today for a viewing.