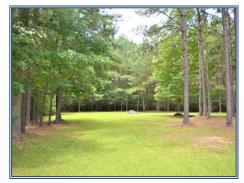

## **Southern States Realty**

2,332 SQFT home for sale in NPSD located west of Summit, MS off Hwy 98 West with 9 acres of land. T home features 3 bedrooms, 2.5 baths, Dining area, beautiful kitchen with granite countertops, pantry, bonus room designed specifically for a pool table, large master suite with walk in closet, double garage and big back patio area. This residential property features gorgeous landscaping with french drain and gutter system. The house is situated well off the road and sits on 9 acres of land which consists of approximately 7 acres of wooded section and 2 acres of open land. There is plenty of room to build a shop and have a deer stand on the property. There are no deed restrictions on this country property. Call today for a viewing.