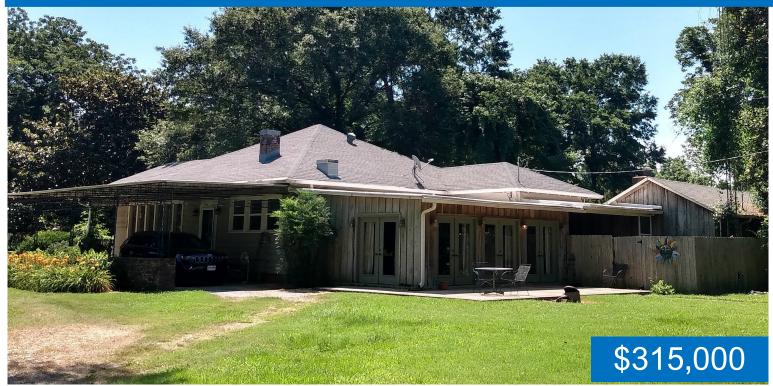

#### 64 Pratt Place Inverness, MS 38753

Looking for a home in Sunflower County, MS with room to roam? Come visit this 3,100+/- square foot, three bedroom, two bath home, situated on 10+/- wooded acres in Inverness. Hardwood floors are found throughout, along with updated bathrooms, and granite counters and stainless appliances in the kitchen. Enjoy your morning coffee in the sunroom before heading to the detached office to handle business. A covered patio, off the front living room, is great for grilling with friends and family. The wooded acreage offers plenty of room for outdoor recreation and gardening. For additional information and to schedule a private tour, call Emerson today!