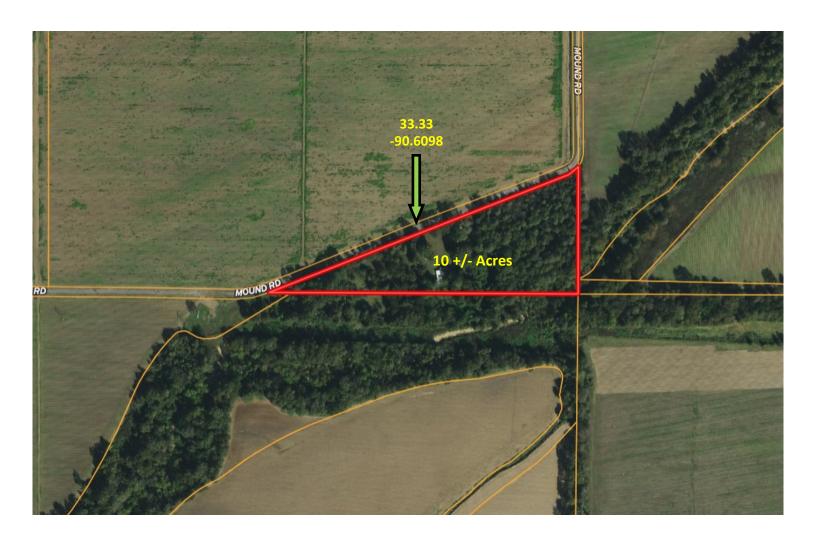

# **AERIAL MAP**

#### Spacious Home Situated on 10+/- Acres

Sunflower County, MS