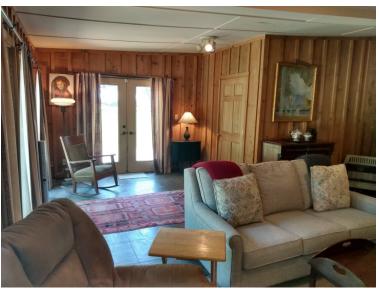

#### 64 Pratt Place Inverness, MS 38753

Looking for a home in Sunflower County, MS with room to roam? Come visit this 3,100+/- square foot, three bedroom, two bath home, situated on 10+/- wooded acres in Inverness. Hardwood floors are found throughout, along with updated bathrooms, and granite counters and stainless appliances in the kitchen. Enjoy your morning coffee in the sunroom before heading to the detached office to handle business. A covered patio, off the front living room, is great for grilling with friends and family. The wooded acreage offers plenty of room for outdoor recreation and gardening. For additional information and to schedule a private tour, call Emerson today!