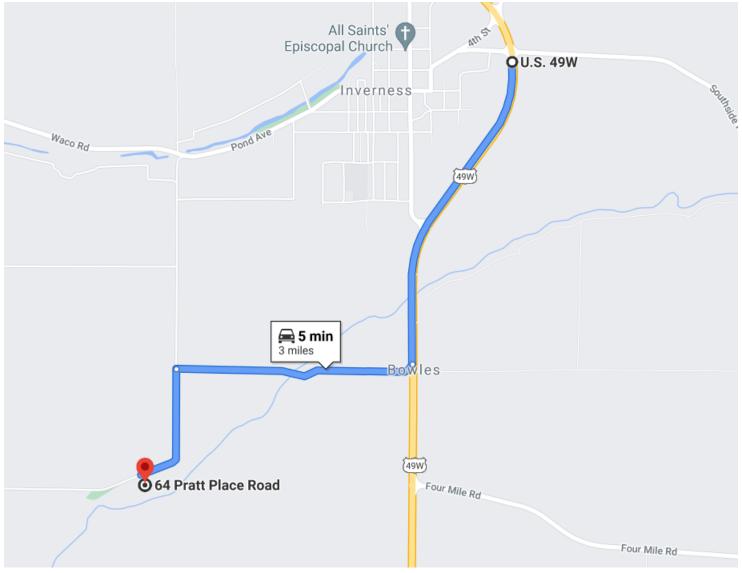

<u>Directions from Hwy 49 Inverness, MS:</u> Travel south on Hwy 49 for approximately 1.4 miles, turn right onto Bowles Road. In one mile, turn left onto Mound Road, Pratt Place Road and the destination will be

# DIRECTIONAL MAP

64 Pratt Place Road Inverness, MS 38753

**Directions from Hwy 49 Inverness, MS:** Travel south on Hwy 49 for approximately 1.4 miles, turn right onto Bowles Road. In one mile, turn left onto Mound Road and Pratt Place Road and the destination will be on the left. **Click for Google Map directions.** 