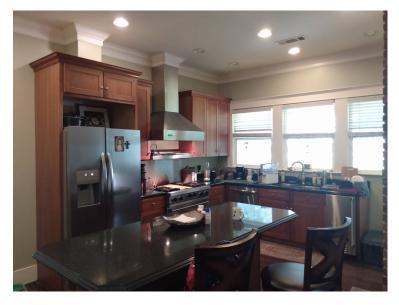

#### 64 Pratt Place Inverness, MS 38753

Looking for a home in Sunflower County, MS with room to roam? Come visit this 3,100+/- square foot, three bedroom, two bath home, situated on 10+/- wooded acres in Inverness. Hardwood floors are found throughout, along with updated bathrooms, and granite counters and stainless appliances in the kitchen. Enjoy your morning coffee in the sunroom before heading to the detached office to handle business. A covered patio, off the front living room, is great for grilling with friends and family. The wooded acreage offers plenty of room for outdoor recreation and gardening. For additional information and to schedule a private tour, call Emerson today!