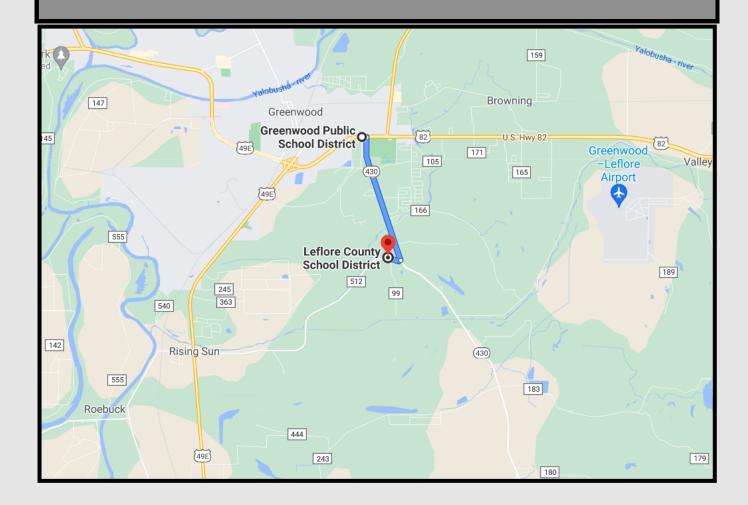

### **Directional Map**

<u>Directions from Greenwood, MS on US-82:</u> Travel east on US-82 E and turn right at the 1st cross street onto MS-430 East and continue for 2.1 miles. Turn right onto Co Road 512 and the property is located on the right. Click <u>here</u> for Google Maps.