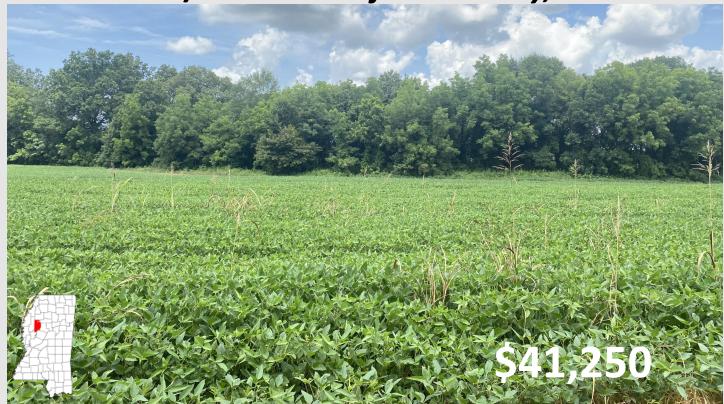

#### **Build Your Dream Home**

2.75+/- Acres in Leflore County, MS

Welcome to country living in Leflore County, MS! This 2.75± acre lot is located approximately 2.5 miles southeast of Greenwood so you can enjoy the convenience of town while living the country life. With the land currently in production agriculture, you will just need dirt work to get your house pad ready (no clearing needed). Some light restrictions are in place including but not limited to 2,500 SF minimum, no mobile homes, and no subdividing. The lot has plenty of frontage along the north side of paved County Road 512. Power and water are available along the road. Construction will be subject to the 2021 farming season. If you have been looking for a country lot in close proximity to Greenwood in the Mississippi Delta, come take a look at this 2.75± acre lot today. Additional lots are available.