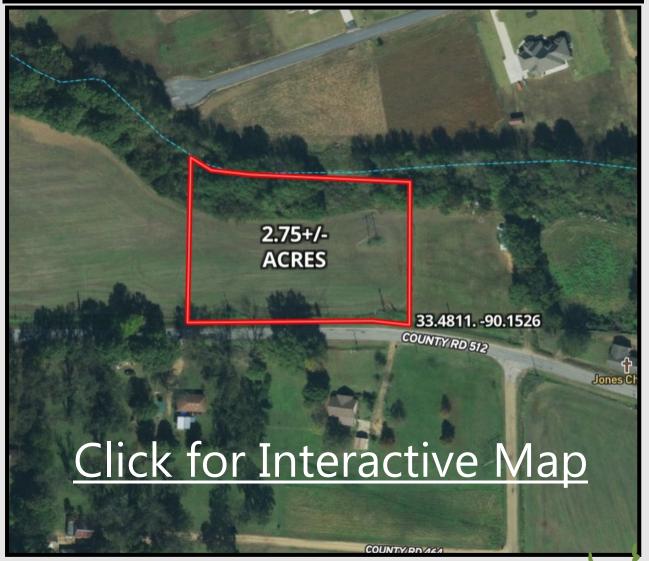

### **Aerial Map**

MICHAEL OSWALT, ASSOC. BROKER Michael@TomSmithLand.com 601.898.2772 office | 662.719.3967 cell Licensed in MS, AR & MO

#### **Build Your Dream Home**

2.75+/- Acres in Leflore County, MS

Welcome to country living in Leflore County, MS! This 2.75± acre lot is located approximately 2.5 miles southeast of Greenwood so you can enjoy the convenience of town while living the country life. With the land currently in production agriculture, you will just need dirt work to get your house pad ready (no clearing needed). Some light restrictions are in place including but not limited to 2,500 SF minimum, no mobile homes, and no subdividing. The lot has plenty of frontage along the north side of paved County Road 512. Power and water are available along the road. Construction will be subject to the 2021 farming season. If you have been looking for a country lot in close proximity to Greenwood in the Mississippi Delta, come take a look at this 2.75± acre lot today. Additional lots are available.