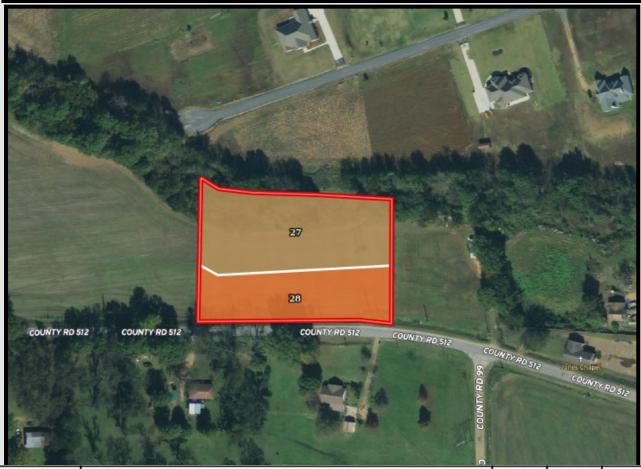

#### **Build Your Dream Home**

2.75+/- Acres in Leflore County, MS

Welcome to country living in Leflore County, MS! This 2.75± acre lot is located approximately 2.5 miles southeast of Greenwood so you can enjoy the convenience of town while living the country life. With the land currently in production agriculture, you will just need dirt work to get your house pad ready (no clearing needed). Some light restrictions are in place including but not limited to 2,500 SF minimum, no mobile homes, and no subdividing. The lot has plenty of frontage along the north side of paved County Road 512. Power and water are available along the road. Construction will be subject to the 2021 farming season. If you have been looking for a country lot in close proximity to Greenwood in the Mississippi Delta, come take a look at this 2.75± acre lot today. Additional lots are available.

### **Aerial Map**

MICHAEL OSWALT, ASSOC. BROKER Michael@TomSmithLand.com 601.898.2772 office | 662.719.3967 cell Licensed in MS, AR & MO

# Soil Map

| SOIL CODE | SOIL DESCRIPTION                              | ACRES | %     | CAP |
|-----------|-----------------------------------------------|-------|-------|-----|
| 27        | Tensas silty clay loam, 0 to 1 percent slopes | 1.6   | 60.15 | 3w  |
| 28        | Tensas silty clay loam, 1 to 3 percent slopes | 1.1   | 39.85 | 3e  |
| TOTALS    |                                               | 2.7   | 100%  | 3.0 |