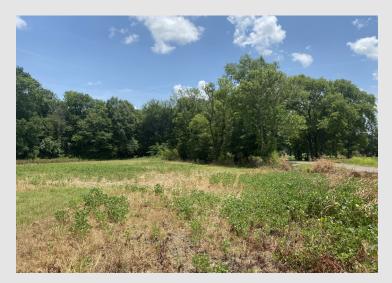

#### **Build Your Dream Home**

4+/- Acres in Leflore County, MS

Welcome to country living in Leflore County, MS! This 4± acre lot is located approximately 2.5 miles southeast of Greenwood so you can enjoy the convenience of town while living the country life. With a portion of the land currently in production agriculture and an existing older shop (no value) in place, you will just need dirt work to get your house pad ready (no clearing needed). Some light restrictions are in place including but not limited to 2,500 SF minimum, no mobile homes, and no subdividing. The lot has plenty of frontage along the east side of paved County Road 99. Power and water are available along the road. The agricultural portion of the property will be subject to the 2021 farming season. If you have been looking for a country lot in close proximity to Greenwood in the Mississippi Delta, come take a look at this 4± acre lot today. Additional lots are available.