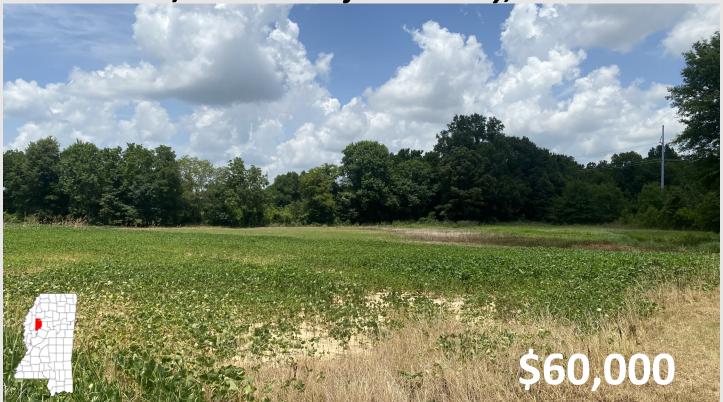

#### **Build Your Dream Home**

4+/- Acres in Leflore County, MS

Welcome to country living in Leflore County, MS! This 4± acre lot is located approximately 2.5 miles southeast of Greenwood so you can enjoy the convenience of town while living the country life. With a portion of the land currently in production agriculture and an existing older shop (no value) in place, you will just need dirt work to get your house pad ready (no clearing needed). Some light restrictions are in place including but not limited to 2,500 SF minimum, no mobile homes, and no subdividing. The lot has plenty of frontage along the east side of paved County Road 99. Power and water are available along the road. The agricultural portion of the property will be subject to the 2021 farming season. If you have been looking for a country lot in close proximity to Greenwood in the Mississippi Delta, come take a look at this 4± acre lot today. Additional lots are available.