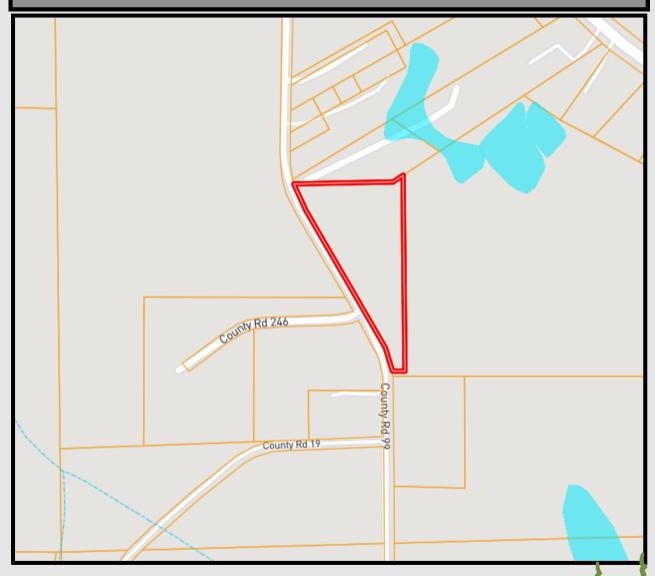

## Торо Мар

MICHAEL OSWALT, ASSOC. BROKER Michael@TomSmithLand.com 601.898.2772 office | 662.719.3967 cell Licensed in MS, AR & MO

#### **Build Your Dream Home**

4+/- Acres in Leflore County, MS

Welcome to country living in Leflore County, MS! This 4± acre lot is located approximately 2.5 miles southeast of Greenwood so you can enjoy the convenience of town while living the country life. With a portion of the land currently in production agriculture and an existing older shop (no value) in place, you will just need dirt work to get your house pad ready (no clearing needed). Some light restrictions are in place including but not limited to 2,500 SF minimum, no mobile homes, and no subdividing. The lot has plenty of frontage along the east side of paved County Road 99. Power and water are available along the road. The agricultural portion of the property will be subject to the 2021 farming season. If you have been looking for a country lot in close proximity to Greenwood in the Mississippi Delta, come take a look at this 4± acre lot today. Additional lots are available.