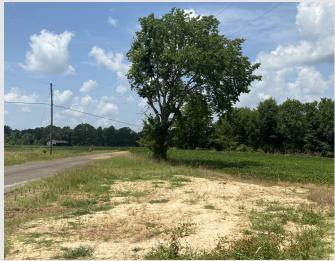

#### **Build Your Dream Home**

4+/- Acres in Leflore County, MS

Welcome to country living in Leflore County, MS! This 4± acre lot is located approximately 2.5 miles southeast of Greenwood so you can enjoy the convenience of town while living the country life. With a portion of the land currently in production agriculture and an existing older shop (no value) in place, you will just need dirt work to get your house pad ready (no clearing needed). Some light restrictions are in place including but not limited to 2,500 SF minimum, no mobile homes, and no subdividing. The lot has plenty of frontage along the east side of paved County Road 99. Power and water are available along the road. The agricultural portion of the property will be subject to the 2021 farming season. If you have been looking for a country lot in close proximity to Greenwood in the Mississippi Delta, come take a look at this 4± acre lot today. Additional lots are available.

### **Directional Map**

<u>Directions from Greenwood, MS on US-82</u>: Travel east on US-82 E and turn right at the 1st cross street onto MS-430 East and continue for 2.1 miles. Turn right onto Co Road 99 and travel for .3 miles. The property is located on the left. Click <u>here</u> for Google Maps.