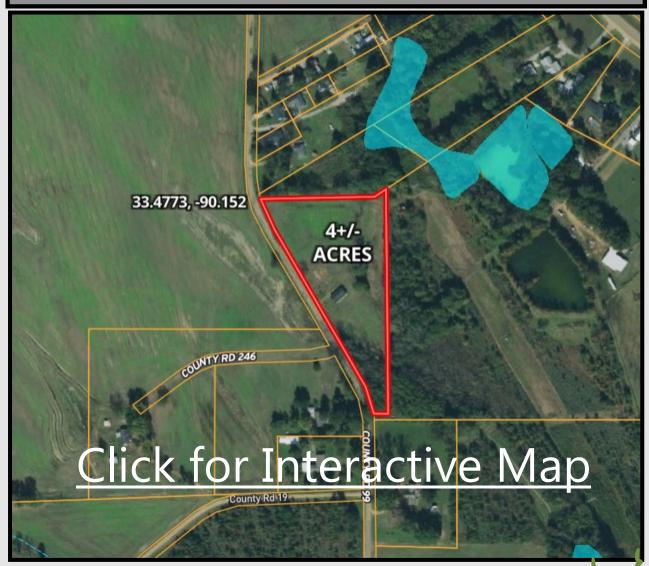

# Ownership Map

MICHAEL OSWALT, ASSOC. BROKER Michael@TomSmithLand.com 601.898.2772 office | 662.719.3967 cell Licensed in MS, AR & MO

#### **Build Your Dream Home**

4+/- Acres in Leflore County, MS

Welcome to country living in Leflore County, MS! This 4± acre lot is located approximately 2.5 miles southeast of Greenwood so you can enjoy the convenience of town while living the country life. With a portion of the land currently in production agriculture and an existing older shop (no value) in place, you will just need dirt work to get your house pad ready (no clearing needed). Some light restrictions are in place including but not limited to 2,500 SF minimum, no mobile homes, and no subdividing. The lot has plenty of frontage along the east side of paved County Road 99. Power and water are available along the road. The agricultural portion of the property will be subject to the 2021 farming season. If you have been looking for a country lot in close proximity to Greenwood in the Mississippi Delta, come take a look at this 4± acre lot today. Additional lots are available.