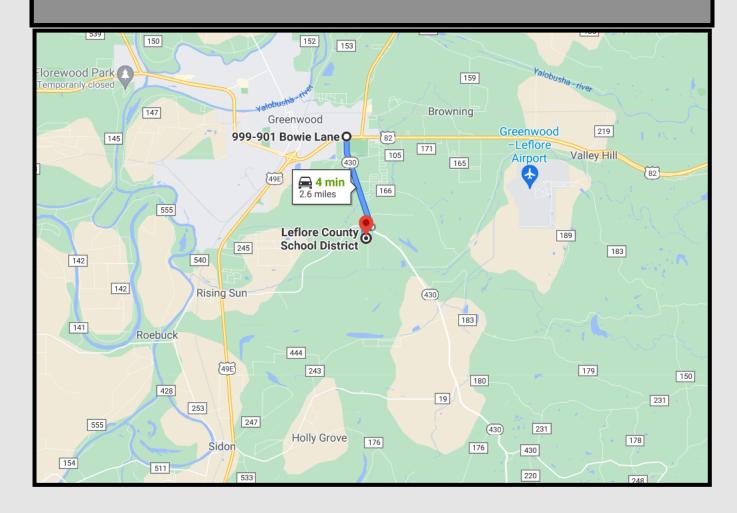

### **Directional Map**

<u>Directions from Greenwood, MS on US-82</u>: Travel east on US-82 E and turn right at the 1st cross street onto MS-430 East and continue for 2.1 miles. Turn right onto Co Road 99 and travel for .3 miles. The property is located on the left. Click <u>here</u> for Google Maps.