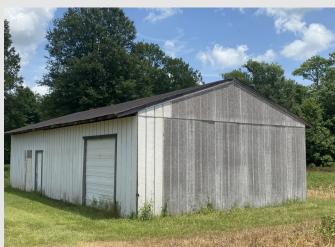

#### **Build Your Dream Home**

4+/- Acres in Leflore County, MS

Welcome to country living in Leflore County, MS! This 4± acre lot is located approximately 2.5 miles southeast of Greenwood so you can enjoy the convenience of town while living the country life. With a portion of the land currently in production agriculture and an existing older shop (no value) in place, you will just need dirt work to get your house pad ready (no clearing needed). Some light restrictions are in place including but not limited to 2,500 SF minimum, no mobile homes, and no subdividing. The lot has plenty of frontage along the east side of paved County Road 99. Power and water are available along the road. The agricultural portion of the property will be subject to the 2021 farming season. If you have been looking for a country lot in close proximity to Greenwood in the Mississippi Delta, come take a look at this 4± acre lot today. Additional lots are available.