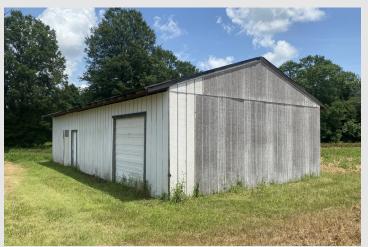

#### **Build Your Dream Home**

4+/- Acres in Leflore County, MS

Welcome to country living in Leflore County, MS! This 4± acre lot is located approximately 2.5 miles southeast of Greenwood so you can enjoy the convenience of town while living the country life. With a portion of the land currently in production agriculture and an existing older shop (no value) in place, you will just need dirt work to get your house pad ready (no clearing needed). Some light restrictions are in place including but not limited to 2,500 SF minimum, no mobile homes, and no subdividing. The lot has plenty of frontage along the east side of paved County Road 99. Power and water are available along the road. The agricultural portion of the property will be subject to the 2021 farming season. If you have been looking for a country lot in close proximity to Greenwood in the Mississippi Delta, come take a look at this 4± acre lot today. Additional lots are available.