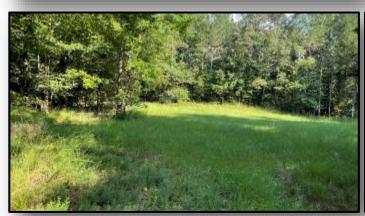

# Outstanding Family Recreational Tract 515± Aeres in Galobusha County, MS

Are you looking for a recreational tract that provides your family the opportunities for deer and turkey hunting, fishing, hiking, ATV riding, all with the opportunity to produce income from a well-managed timber property? You need to look at this property. Located just 10 minutes from I-55 in Tillitoba, this Yalobusha County, MS property is very secluded, private, and at the end of a public road. Water and power are available for you to build your perfect cabin or place your camp. Once you arrive on the property, you will notice there are several cabin sites to choose from. The property consists of 330+/- acres of hardwood pine mixed timber, 150+/- acres of strictly hardwood timber, 10+/- acres of food plots, and approximately 15+/- acres of water in three shared watershed lakes for your fishing enjoyment. Two live creeks and three natural springs are on the property, and Tillatoba Creek is the northern boundary. The property is abundant with whitetail and turkey, and with ten established food plots, you will have plenty of opportunities to get your trophy deer! The road system is expansive (8+ miles) and runs throughout the property. This tract is one you need to look at if you are looking for the tranquil slice of heaven! Call Tom today!