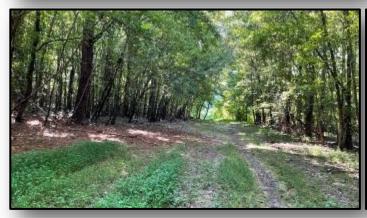

# Outstanding Family Recreational Tract 515± Aeres in Galobusha County, MS

Are you looking for a recreational tract that provides your family the opportunities for deer and turkey hunting, fishing, hiking, ATV riding, all with the opportunity to produce income from a well-managed timber property? You need to look at this property. Located just 10 minutes from I-55 in Tillitoba, this Yalobusha County, MS property is very secluded, private, and at the end of a public road. Water and power are available for you to build your perfect cabin or place your camp. Once you arrive on the property, you will notice there are several cabin sites to choose from. The property consists of 330+/- acres of hardwood pine mixed timber, 150+/- acres of strictly hardwood timber, 10+/- acres of food plots, and approximately 15+/- acres of water in three shared watershed lakes for your fishing enjoyment. Two live creeks and three natural springs are on the property, and Tillatoba Creek is the northern boundary. The property is abundant with whitetail and turkey, and with ten established food plots, you will have plenty of opportunities to get your trophy deer! The road system is expansive (8+ miles) and runs throughout the property. This tract is one you need to look at if you are looking for the tranquil slice of heaven! Call Tom today!