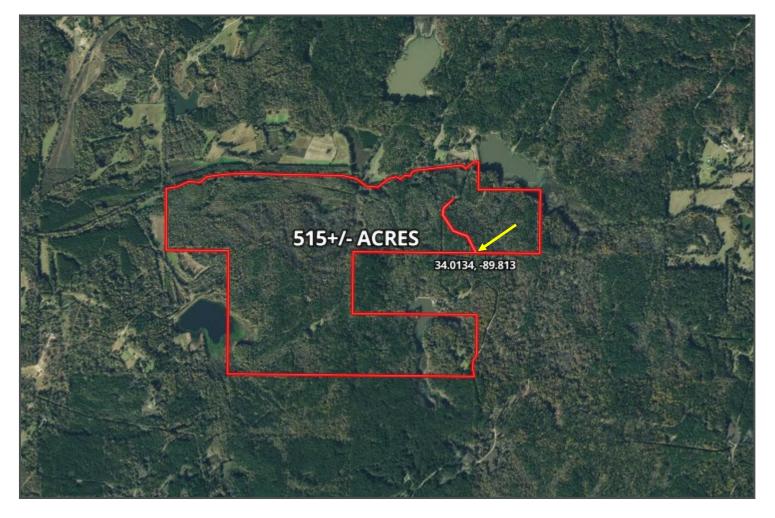

# Outstanding Family Recreational Tract 515± Aeres in Galobusha County, MS

Are you looking for a recreational tract that provides your family the opportunities for deer and turkey hunting, fishing, hiking, ATV riding, all with the opportunity to produce income from a well-managed timber property? You need to look at this property. Located just 10 minutes from I-55 in Tillitoba, this Yalobusha County, MS property is very secluded, private, and at the end of a public road. Water and power are available for you to build your perfect cabin or place your camp. Once you arrive on the property, you will notice there are several cabin sites to choose from. The property consists of 330+/- acres of hardwood pine mixed timber, 150+/- acres of strictly hardwood timber, 10+/- acres of food plots, and approximately 15+/- acres of water in three shared watershed lakes for your fishing enjoyment. Two live creeks and three natural springs are on the property, and Tillatoba Creek is the northern boundary. The property is abundant with whitetail and turkey, and with ten established food plots, you will have plenty of opportunities to get your trophy deer! The road system is expansive (8+ miles) and runs throughout the property. This tract is one you need to look at if you are looking for the tranquil slice of heaven! Call Tom today!

# Tierral Mays

CLICK <u>HERE</u> FOR AN INTERACTIVE MAP

TOM SMITH, ALC, BROKER® Tom@TomSmithLand.com 601.898.2772 office | 601.454.9397 cell