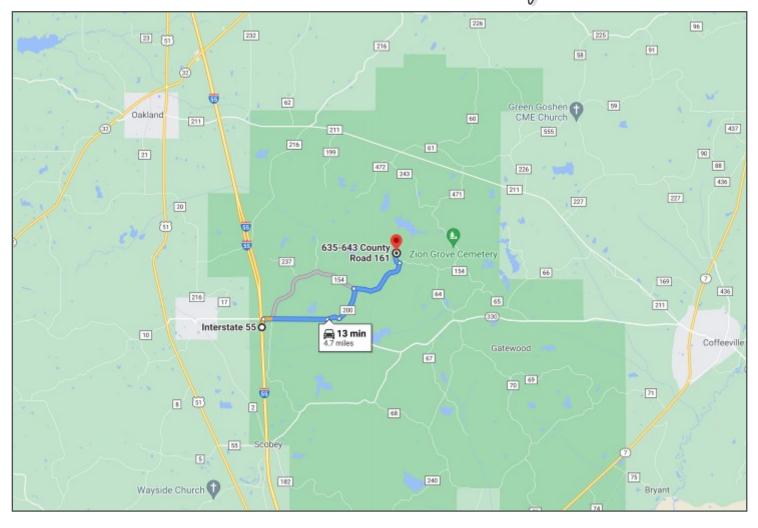

## Directional Majo

<u>DIRECTIONS FROM I-55 IN TILLATOBA, MS</u>: Take Exit 220 towards Highway 330 and travel 5.0 miles. Turn left on to County Road 65 and travel 0.3 miles. Turn left on to County Road 64 and travel 1.2 miles. Turn left on to County Road 161, continue 1.7 miles to the gate at the property line. <u>GOOGLE MAP LINK</u>