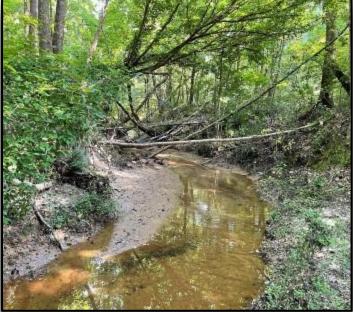

# Outstanding Family Recreational Tract 515± Aeres in Galobusha County, MS

Are you looking for a recreational tract that provides your family the opportunities for deer and turkey hunting, fishing, hiking, ATV riding, all with the opportunity to produce income from a well-managed timber property? You need to look at this property. Located just 10 minutes from I-55 in Tillitoba, this Yalobusha County, MS property is very secluded, private, and at the end of a public road. Water and power are available for you to build your perfect cabin or place your camp. Once you arrive on the property, you will notice there are several cabin sites to choose from. The property consists of 330+/- acres of hardwood pine mixed timber, 150+/- acres of strictly hardwood timber, 10+/- acres of food plots, and approximately 15+/- acres of water in three shared watershed lakes for your fishing enjoyment. Two live creeks and three natural springs are on the property, and Tillatoba Creek is the northern boundary. The property is abundant with whitetail and turkey, and with ten established food plots, you will have plenty of opportunities to get your trophy deer! The road system is expansive (8+ miles) and runs throughout the property. This tract is one you need to look at if you are looking for the tranquil slice of heaven! Call Tom today!