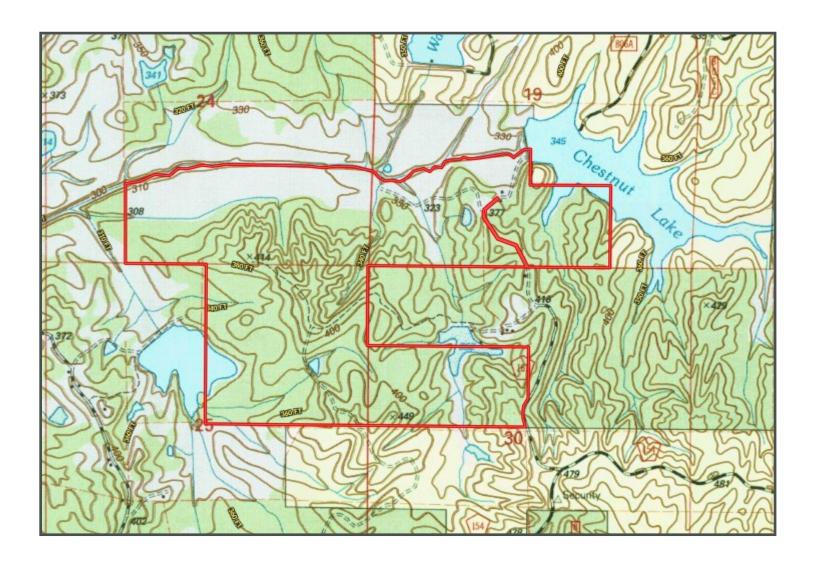

# Mater Teathres

## Directional Majo

<u>DIRECTIONS FROM I-55 IN TILLATOBA, MS</u>: Take Exit 220 towards Highway 330 and travel 5.0 miles. Turn left on to County Road 65 and travel 0.3 miles. Turn left on to County Road 64 and travel 1.2 miles. Turn left on to County Road 161, continue 1.7 miles to the gate at the property line. <u>GOOGLE MAP LINK</u>