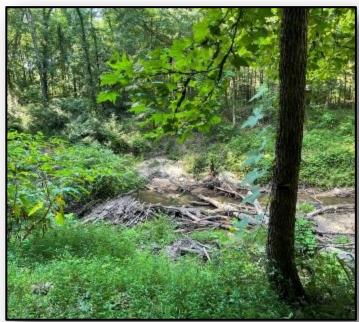

# Outstanding Family Recreational Tract 515± Aeres in Galobusha County, MS

Are you looking for a recreational tract that provides your family the opportunities for deer and turkey hunting, fishing, hiking, ATV riding, all with the opportunity to produce income from a well-managed timber property? You need to look at this property. Located just 10 minutes from I-55 in Tillitoba, this Yalobusha County, MS property is very secluded, private, and at the end of a public road. Water and power are available for you to build your perfect cabin or place your camp. Once you arrive on the property, you will notice there are several cabin sites to choose from. The property consists of 330+/- acres of hardwood pine mixed timber, 150+/- acres of strictly hardwood timber, 10+/- acres of food plots, and approximately 15+/- acres of water in three shared watershed lakes for your fishing enjoyment. Two live creeks and three natural springs are on the property, and Tillatoba Creek is the northern boundary. The property is abundant with whitetail and turkey, and with ten established food plots, you will have plenty of opportunities to get your trophy deer! The road system is expansive (8+ miles) and runs throughout the property. This tract is one you need to look at if you are looking for the tranquil slice of heaven! Call Tom today!

# Mater Teathres