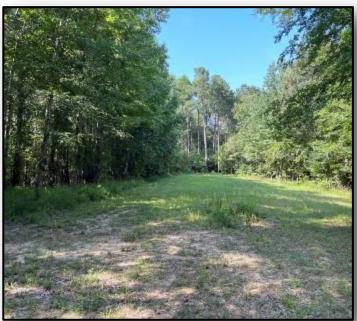

# Outstanding Family Recreational Tract 515± Aeres in Galobusha County, MS

Are you looking for a recreational tract that provides your family the opportunities for deer and turkey hunting, fishing, hiking, ATV riding, all with the opportunity to produce income from a well-managed timber property? You need to look at this property. Located just 10 minutes from I-55 in Tillitoba, this Yalobusha County, MS property is very secluded, private, and at the end of a public road. Water and power are available for you to build your perfect cabin or place your camp. Once you arrive on the property, you will notice there are several cabin sites to choose from. The property consists of 330+/- acres of hardwood pine mixed timber, 150+/- acres of strictly hardwood timber, 10+/- acres of food plots, and approximately 15+/- acres of water in three shared watershed lakes for your fishing enjoyment. Two live creeks and three natural springs are on the property, and Tillatoba Creek is the northern boundary. The property is abundant with whitetail and turkey, and with ten established food plots, you will have plenty of opportunities to get your trophy deer! The road system is expansive (8+ miles) and runs throughout the property. This tract is one you need to look at if you are looking for the tranquil slice of heaven! Call Tom today!