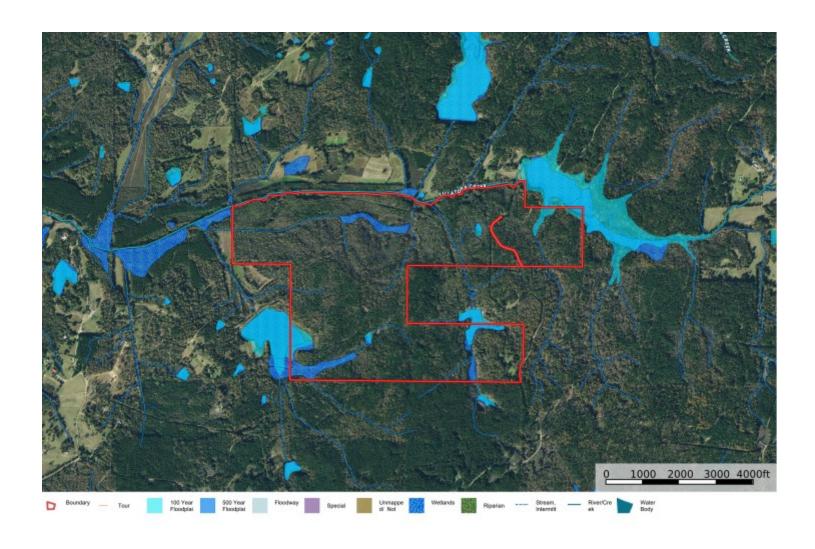

# Outstanding Family Recreational Tract 515± Aeres in Galobusha County, MS

Are you looking for a recreational tract that provides your family the opportunities for deer and turkey hunting, fishing, hiking, ATV riding, all with the opportunity to produce income from a well-managed timber property? You need to look at this property. Located just 10 minutes from I-55 in Tillitoba, this Yalobusha County, MS property is very secluded, private, and at the end of a public road. Water and power are available for you to build your perfect cabin or place your camp. Once you arrive on the property, you will notice there are several cabin sites to choose from. The property consists of 330+/- acres of hardwood pine mixed timber, 150+/- acres of strictly hardwood timber, 10+/- acres of food plots, and approximately 15+/- acres of water in three shared watershed lakes for your fishing enjoyment. Two live creeks and three natural springs are on the property, and Tillatoba Creek is the northern boundary. The property is abundant with whitetail and turkey, and with ten established food plots, you will have plenty of opportunities to get your trophy deer! The road system is expansive (8+ miles) and runs throughout the property. This tract is one you need to look at if you are looking for the tranquil slice of heaven! Call Tom today!