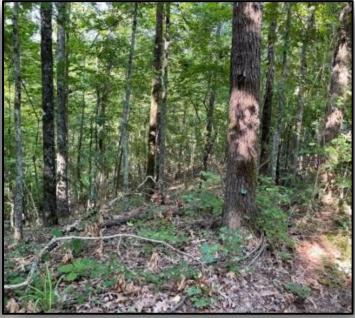

# Outstanding Family Recreational Tract 515± Aeres in Galobusha County, MS

Are you looking for a recreational tract that provides your family the opportunities for deer and turkey hunting, fishing, hiking, ATV riding, all with the opportunity to produce income from a well-managed timber property? You need to look at this property. Located just 10 minutes from I-55 in Tillitoba, this Yalobusha County, MS property is very secluded, private, and at the end of a public road. Water and power are available for you to build your perfect cabin or place your camp. Once you arrive on the property, you will notice there are several cabin sites to choose from. The property consists of 330+/- acres of hardwood pine mixed timber, 150+/- acres of strictly hardwood timber, 10+/- acres of food plots, and approximately 15+/- acres of water in three shared watershed lakes for your fishing enjoyment. Two live creeks and three natural springs are on the property, and Tillatoba Creek is the northern boundary. The property is abundant with whitetail and turkey, and with ten established food plots, you will have plenty of opportunities to get your trophy deer! The road system is expansive (8+ miles) and runs throughout the property. This tract is one you need to look at if you are looking for the tranquil slice of heaven! Call Tom today!