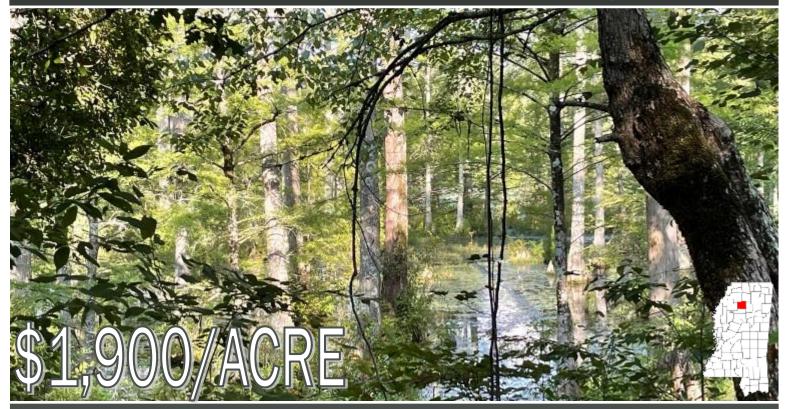

# Outstanding Family Recreational Tract 515± Aeres in Galobusha County, MS

Are you looking for a recreational tract that provides your family the opportunities for deer and turkey hunting, fishing, hiking, ATV riding, all with the opportunity to produce income from a well-managed timber property? You need to look at this property. Located just 10 minutes from I-55 in Tillitoba, this Yalobusha County, MS property is very secluded, private, and at the end of a public road. Water and power are available for you to build your perfect cabin or place your camp. Once you arrive on the property, you will notice there are several cabin sites to choose from. The property consists of 330+/- acres of hardwood pine mixed timber, 150+/- acres of strictly hardwood timber, 10+/- acres of food plots, and approximately 15+/- acres of water in three shared watershed lakes for your fishing enjoyment. Two live creeks and three natural springs are on the property, and Tillatoba Creek is the northern boundary. The property is abundant with whitetail and turkey, and with ten established food plots, you will have plenty of opportunities to get your trophy deer! The road system is expansive (8+ miles) and runs throughout the property. This tract is one you need to look at if you are looking for the tranquil slice of heaven! Call Tom today!