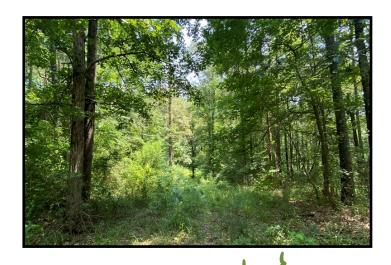

## 24.5+/- Acre Recreational Tract Copiah County, MS

Check out this beautiful, 24.5+/- acre recreational tract in Copiah County, MS. The fenced property features mature pines, hardwoods, a live spring, and plenty of deer. Enjoy boating and fishing at Lake Lincoln State Park approximately 14 miles away. The property is perfectly located on White Road between Hazlehurst and Wesson for any other amenities you might need. Electricity and water are available nearby. Call Nicole today to schedule a viewing!