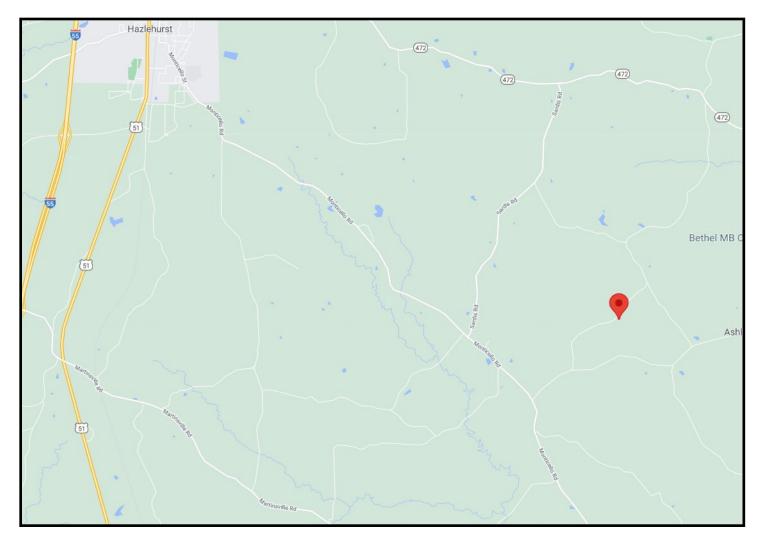

<u>Directions from I-55 N in Hazlehurst, MS</u>: Take exit 59 towards Martinsville. Travel right on County Farm Road for 0.9 miles. Turn left onto US -51 N. Travel 0.3 miles and turn right onto Monticello Road. Travel 6.9 miles and turn left onto McCardle Road. Travel 0.7 miles and take a slight left onto White Road. The property will be on the right after 1.1 miles. Look for the Tom Smith Land and Homes Sign.

## Directional Map

Directions from I-55 N in Hazlehurst, MS: Take exit 59 towards Martinsville. Travel right on County Farm Road for 0.9 miles. Turn left onto US -51 N. Travel 0.3 miles and turn right onto Monticello Road. Travel 6.9 miles and turn left onto McCardle Road. Travel 0.7 miles and take a slight left onto White Road. The property will be on the right after 1.1 miles. Look for the Tom Smith Land and Homes Sign.