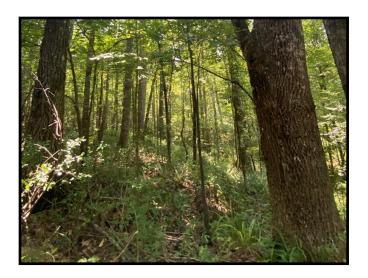

## 24.5+/- Acre Recreational Tract Copiah County, MS

Check out this beautiful, 24.5+/- acre recreational tract in Copiah County, MS. The fenced property features mature pines, hardwoods, a live spring, and plenty of deer. Enjoy boating and fishing at Lake Lincoln State Park approximately 14 miles away. The property is perfectly located on White Road between Hazlehurst and Wesson for any other amenities you might need. Electricity and water are available nearby. Call Nicole today to schedule a viewing!