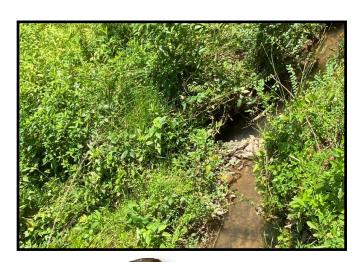

## 24.5+/- Acre Recreational Tract Copiah County, MS

Check out this beautiful, 24.5+/- acre recreational tract in Copiah County, MS. The fenced property features mature pines, hardwoods, a live spring, and plenty of deer. Enjoy boating and fishing at Lake Lincoln State Park approximately 14 miles away. The property is perfectly located on White Road between Hazlehurst and Wesson for any other amenities you might need. Electricity and water are available nearby. Call Nicole today to schedule a viewing!