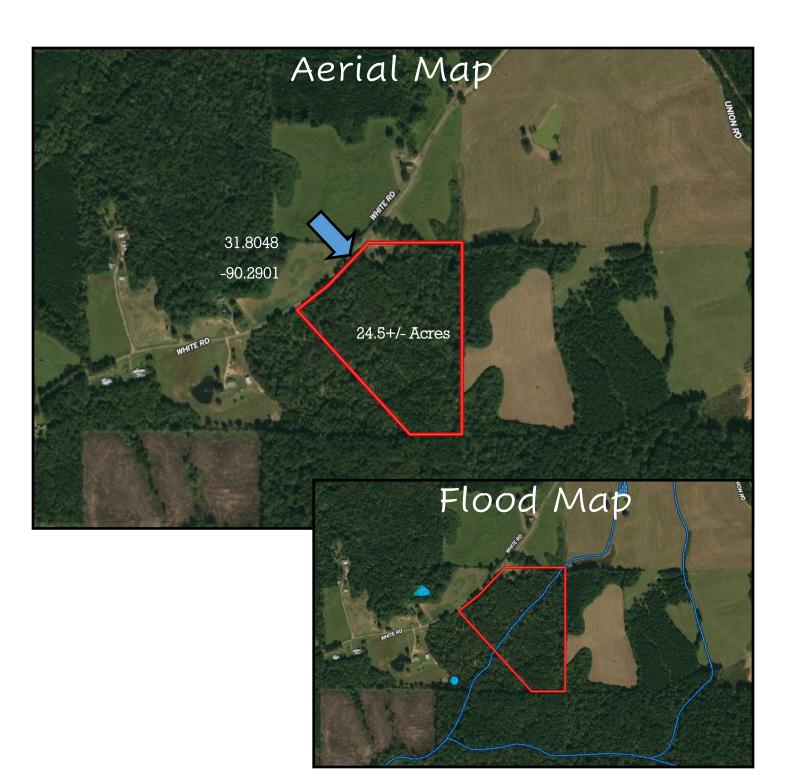

## 24.5+/- Acre Recreational Tract Copiah County, MS

Check out this beautiful, 24.5+/- acre recreational tract in Copiah County, MS. The fenced property features mature pines, hardwoods, a live spring, and plenty of deer. Enjoy boating and fishing at Lake Lincoln State Park approximately 14 miles away. The property is perfectly located on White Road between Hazlehurst and Wesson for any other amenities you might need. Electricity and water are available nearby. Call Nicole today to schedule a viewing!