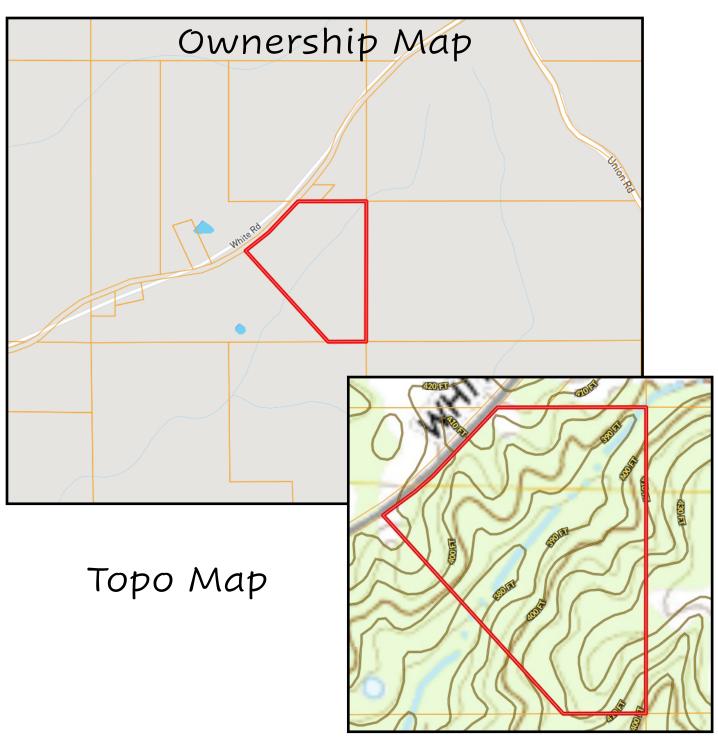

## 24.5+/- Acre Recreational Tract Copiah County, MS

Check out this beautiful, 24.5+/- acre recreational tract in Copiah County, MS. The fenced property features mature pines, hardwoods, a live spring, and plenty of deer. Enjoy boating and fishing at Lake Lincoln State Park approximately 14 miles away. The property is perfectly located on White Road between Hazlehurst and Wesson for any other amenities you might need. Electricity and water are available nearby. Call Nicole today to schedule a viewing!