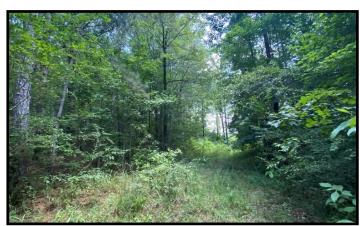

## 24.5+/- Acre Recreational Tract Copiah County, MS

Check out this beautiful, 24.5+/- acre recreational tract in Copiah County, MS. The fenced property features mature pines, hardwoods, a live spring, and plenty of deer. Enjoy boating and fishing at Lake Lincoln State Park approximately 14 miles away. The property is perfectly located on White Road between Hazlehurst and Wesson for any other amenities you might need. Electricity and water are available nearby. Call Nicole today to schedule a viewing!