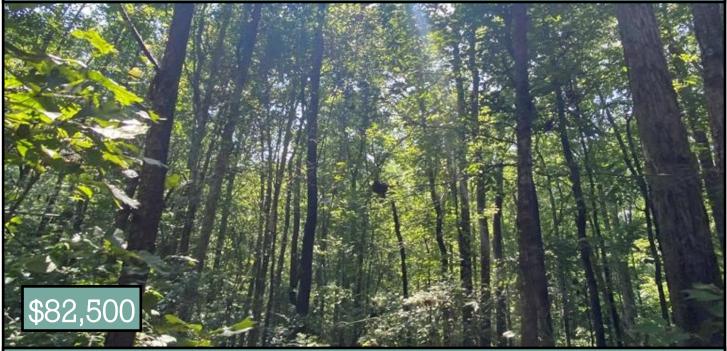

## 24.5+/- Acre Recreational Tract Copiah County, MS

Check out this beautiful, 24.5+/- acre recreational tract in Copiah County, MS. The fenced property features mature pines, hardwoods, a live spring, and plenty of deer. Enjoy boating and fishing at Lake Lincoln State Park approximately 14 miles away. The property is perfectly located on White Road between Hazlehurst and Wesson for any other amenities you might need. Electricity and water are available nearby. Call Nicole today to schedule a viewing!