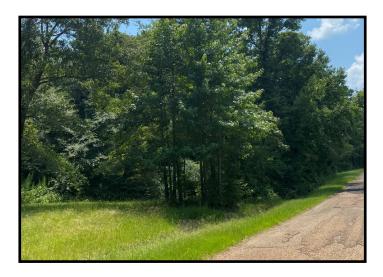

## 24.5+/- Acre Recreational Tract Copiah County, MS

Check out this beautiful, 24.5+/- acre recreational tract in Copiah County, MS. The fenced property features mature pines, hardwoods, a live spring, and plenty of deer. Enjoy boating and fishing at Lake Lincoln State Park approximately 14 miles away. The property is perfectly located on White Road between Hazlehurst and Wesson for any other amenities you might need. Electricity and water are available nearby. Call Nicole today to schedule a viewing!