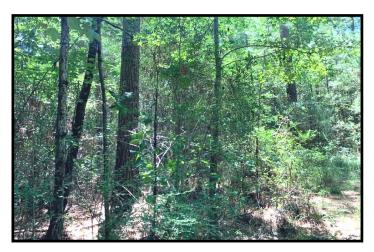

## 12+/- Acre Home/Camp Site Lawrence County, MS

The 12+/- acre tract in Lawrence County, MS features rolling terrain with an old logging road that weaves its way from the front to the back of the property. The property is covered in mature pine and hardwoods. This would be and excellent location for a home-site or an out of town person who is looking for that ideal location to put a camp. This property also has a spring fed creek and is located only a couple of minutes outside of Monticello. This property is priced to move! Call Eli today to schedule a viewing!