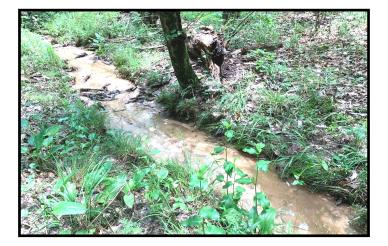

## 12+/- Acre Home/Camp Site Lawrence County, MS

The 12+/- acre tract in Lawrence County, MS features rolling terrain with an old logging road that weaves its way from the front to the back of the property. The property is covered in mature pine and hardwoods. This would be and excellent location for a home-site or an out of town person who is looking for that ideal location to put a camp. This property also has a spring fed creek and is located only a couple of minutes outside of Monticello. This property is priced to move! Call Eli today to schedule a viewing!