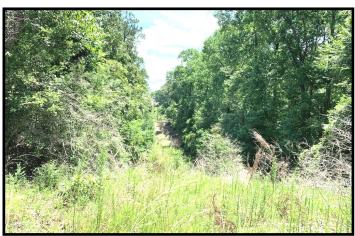

## 12+/- Acre Home/Camp Site Lawrence County, MS

The 12+/- acre tract in Lawrence County, MS features rolling terrain with an old logging road that weaves its way from the front to the back of the property. The property is covered in mature pine and hardwoods. This would be and excellent location for a home-site or an out of town person who is looking for that ideal location to put a camp. This property also has a spring fed creek and is located only a couple of minutes outside of Monticello. This property is priced to move! Call Eli today to schedule a viewing!