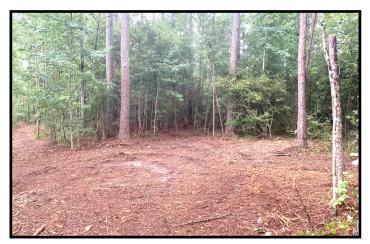

## 12+/- Acre Home/Camp Site Lawrence County, MS

The 12+/- acre tract in Lawrence County, MS features rolling terrain with an old logging road that weaves its way from the front to the back of the property. The property is covered in mature pine and hardwoods. This would be and excellent location for a home-site or an out of town person who is looking for that ideal location to put a camp. This property also has a spring fed creek and is located only a couple of minutes outside of Monticello. This property is priced to move! Call Eli today to schedule a viewing!