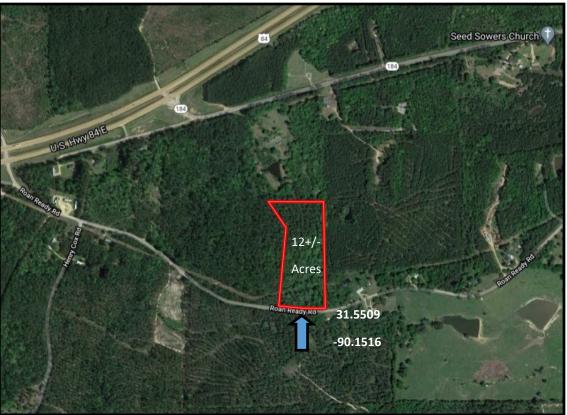

## 12+/- Acre Home/Camp Site Lawrence County, MS

The 12+/- acre tract in Lawrence County, MS features rolling terrain with an old logging road that weaves its way from the front to the back of the property. The property is covered in mature pine and hardwoods. This would be and excellent location for a home-site or an out of town person who is looking for that ideal location to put a camp. This property also has a spring fed creek and is located only a couple of minutes outside of Monticello. This property is priced to move! Call Eli today to schedule a viewing!

2011-2020 BEST

Aerial Map

2011-2020

Flood Map