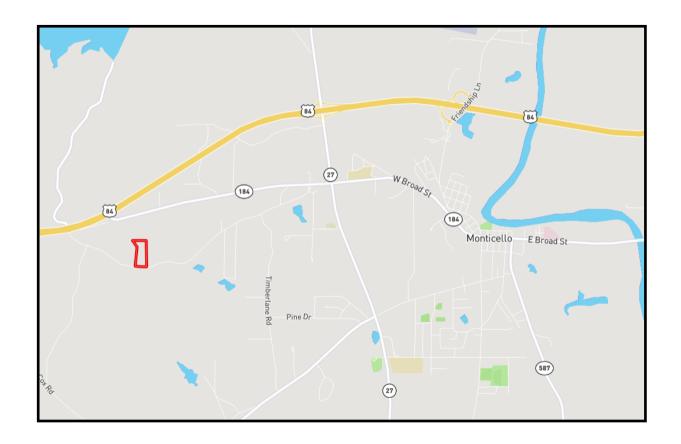

<u>Directions from Brookhaven, MS</u>: Travel approximately 20 miles on Hwy 84 to Monticello. Turn right on Roan Ready Road and travel approximately 3/4 mile. The property will be on your left, look for the Tom Smith Land and Homes sign.

## **Directional Map**

<u>Directions from Brookhaven, MS</u>: Travel approximately 20 miles on Hwy 84 to Monticello. Turn right on Roan Ready Road and travel approximately 3/4 mile. The property will be on your left, look for the Tom Smith Land and Homes sign.