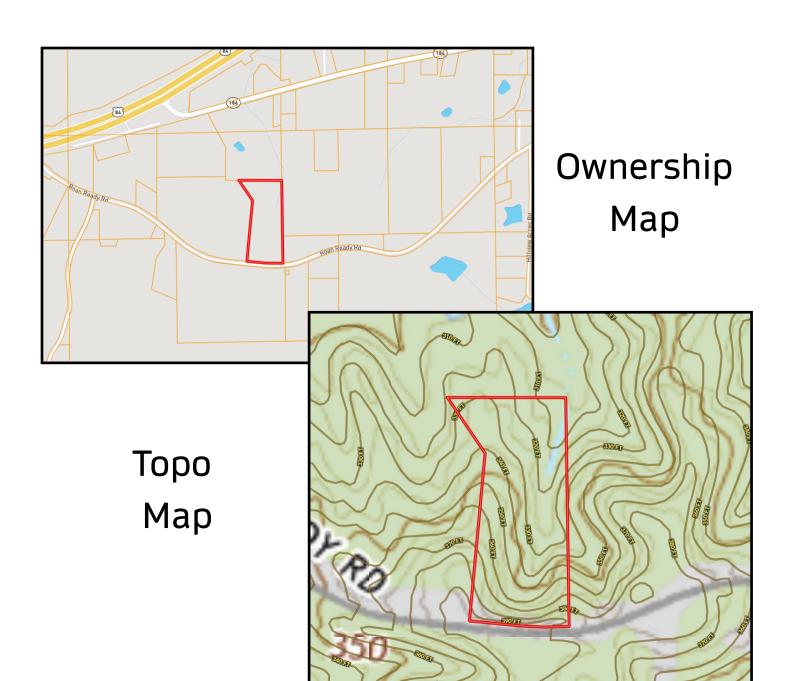

## 12+/- Acre Home/Camp Site Lawrence County, MS

The 12+/- acre tract in Lawrence County, MS features rolling terrain with an old logging road that weaves its way from the front to the back of the property. The property is covered in mature pine and hardwoods. This would be and excellent location for a home-site or an out of town person who is looking for that ideal location to put a camp. This property also has a spring fed creek and is located only a couple of minutes outside of Monticello. This property is priced to move! Call Eli today to schedule a viewing!