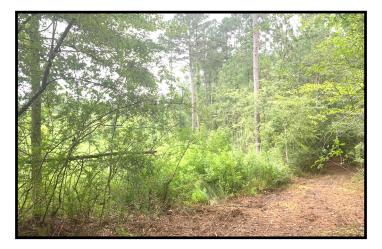

## 12+/- Acre Home/Camp Site Lawrence County, MS

The 12+/- acre tract in Lawrence County, MS features rolling terrain with an old logging road that weaves its way from the front to the back of the property. The property is covered in mature pine and hardwoods. This would be and excellent location for a home-site or an out of town person who is looking for that ideal location to put a camp. This property also has a spring fed creek and is located only a couple of minutes outside of Monticello. This property is priced to move! Call Eli today to schedule a viewing!