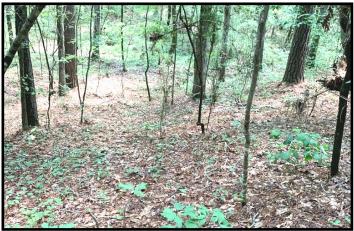

## 12+/- Acre Home/Camp Site Lawrence County, MS

The 12+/- acre tract in Lawrence County, MS features rolling terrain with an old logging road that weaves its way from the front to the back of the property. The property is covered in mature pine and hardwoods. This would be and excellent location for a home-site or an out of town person who is looking for that ideal location to put a camp. This property also has a spring fed creek and is located only a couple of minutes outside of Monticello. This property is priced to move! Call Eli today to schedule a viewing!