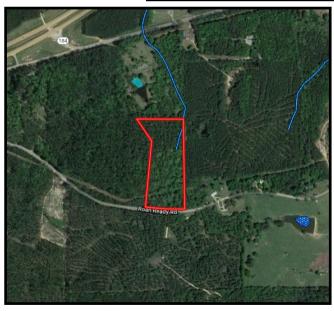

-site or an out of town person who is looking for that ideal location to put a camp. This property also has a spring fed creek and is located only a couple of minutes outside of Monticello. This property is priced to move! Call Eli today to schedule a viewing!

<u>Directions from Brookhaven, MS</u>: Travel approximately 20 miles on Hwy 84 to Monticello. Turn right on Roan Ready Road and travel approximately 3/4 mile. The property will be on your left, look for the Tom Smith Land and Homes sign.









2011-2020







**ELI FERGUSON**, REALTOR® Eli@TomSmithLand.com 601.990.5070 office | 601.757.7117 cell









2011-2020





Call me today! Tom

**ELI FERGUSON**, REALTOR® Eli@TomSmithLand.com 601.990.5070 office | 601.757.7117 cell









2011-2020 BEST







Aerial Map

2011-2020



Flood Map











## **Directional Map**

<u>Directions from Brookhaven, MS</u>: Travel approximately 20 miles on Hwy 84 to Monticello. Turn right on Roan Ready Road and travel approximately 3/4 mile. The property will be on your left, look for the Tom Smith Land and Homes sign.