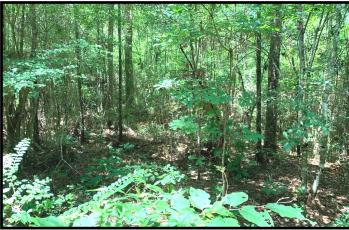

## 12+/- Acre Home/Camp Site Lawrence County, MS

The 12+/- acre tract in Lawrence County, MS features rolling terrain with an old logging road that weaves its way from the front to the back of the property. The property is covered in mature pine and hardwoods. This would be and excellent location for a home-site or an out of town person who is looking for that ideal location to put a camp. This property also has a spring fed creek and is located only a couple of minutes outside of Monticello. This property is priced to move! Call Eli today to schedule a viewing!