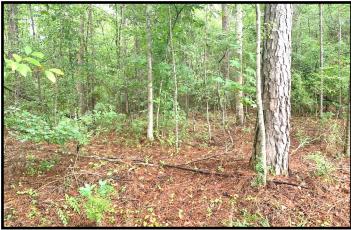

## 12+/- Acre Home/Camp Site Lawrence County, MS

The 12+/- acre tract in Lawrence County, MS features rolling terrain with an old logging road that weaves its way from the front to the back of the property. The property is covered in mature pine and hardwoods. This would be and excellent location for a home-site or an out of town person who is looking for that ideal location to put a camp. This property also has a spring fed creek and is located only a couple of minutes outside of Monticello. This property is priced to move! Call Eli today to schedule a viewing!