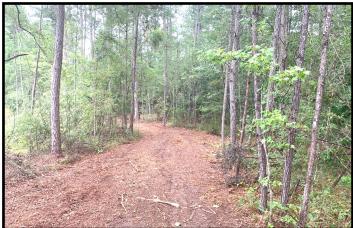

## 12+/- Acre Home/Camp Site Lawrence County, MS

The 12+/- acre tract in Lawrence County, MS features rolling terrain with an old logging road that weaves its way from the front to the back of the property. The property is covered in mature pine and hardwoods. This would be and excellent location for a home-site or an out of town person who is looking for that ideal location to put a camp. This property also has a spring fed creek and is located only a couple of minutes outside of Monticello. This property is priced to move! Call Eli today to schedule a viewing!