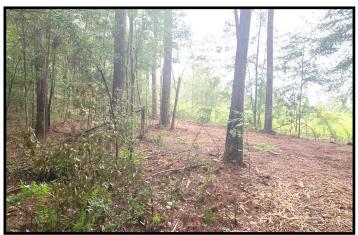

## 12+/- Acre Home/Camp Site Lawrence County, MS

The 12+/- acre tract in Lawrence County, MS features rolling terrain with an old logging road that weaves its way from the front to the back of the property. The property is covered in mature pine and hardwoods. This would be and excellent location for a home-site or an out of town person who is looking for that ideal location to put a camp. This property also has a spring fed creek and is located only a couple of minutes outside of Monticello. This property is priced to move! Call Eli today to schedule a viewing!