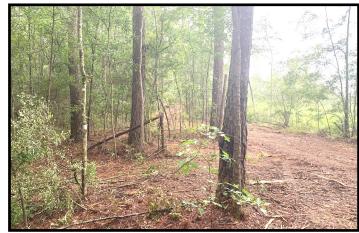

## 12+/- Acre Home/Camp Site Lawrence County, MS

The 12+/- acre tract in Lawrence County, MS features rolling terrain with an old logging road that weaves its way from the front to the back of the property. The property is covered in mature pine and hardwoods. This would be and excellent location for a home-site or an out of town person who is looking for that ideal location to put a camp. This property also has a spring fed creek and is located only a couple of minutes outside of Monticello. This property is priced to move! Call Eli today to schedule a viewing!