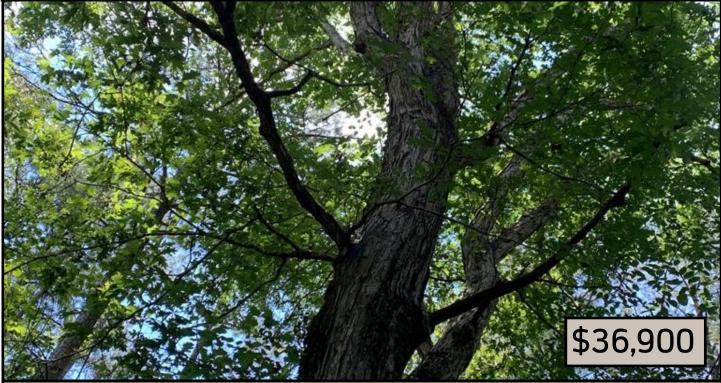

## 12+/- Acre Home/Camp Site Lawrence County, MS

The 12+/- acre tract in Lawrence County, MS features rolling terrain with an old logging road that weaves its way from the front to the back of the property. The property is covered in mature pine and hardwoods. This would be and excellent location for a home-site or an out of town person who is looking for that ideal location to put a camp. This property also has a spring fed creek and is located only a couple of minutes outside of Monticello. This property is priced to move! Call Eli today to schedule a viewing!