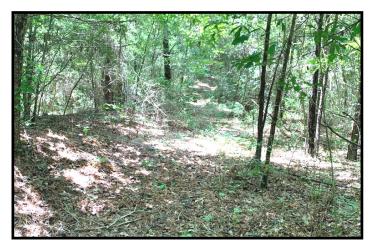

## 12+/- Acre Home/Camp Site Lawrence County, MS

The 12+/- acre tract in Lawrence County, MS features rolling terrain with an old logging road that weaves its way from the front to the back of the property. The property is covered in mature pine and hardwoods. This would be and excellent location for a home-site or an out of town person who is looking for that ideal location to put a camp. This property also has a spring fed creek and is located only a couple of minutes outside of Monticello. This property is priced to move! Call Eli today to schedule a viewing!