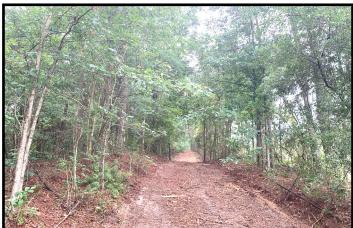

## 12+/- Acre Home/Camp Site Lawrence County, MS

The 12+/- acre tract in Lawrence County, MS features rolling terrain with an old logging road that weaves its way from the front to the back of the property. The property is covered in mature pine and hardwoods. This would be and excellent location for a home-site or an out of town person who is looking for that ideal location to put a camp. This property also has a spring fed creek and is located only a couple of minutes outside of Monticello. This property is priced to move! Call Eli today to schedule a viewing!