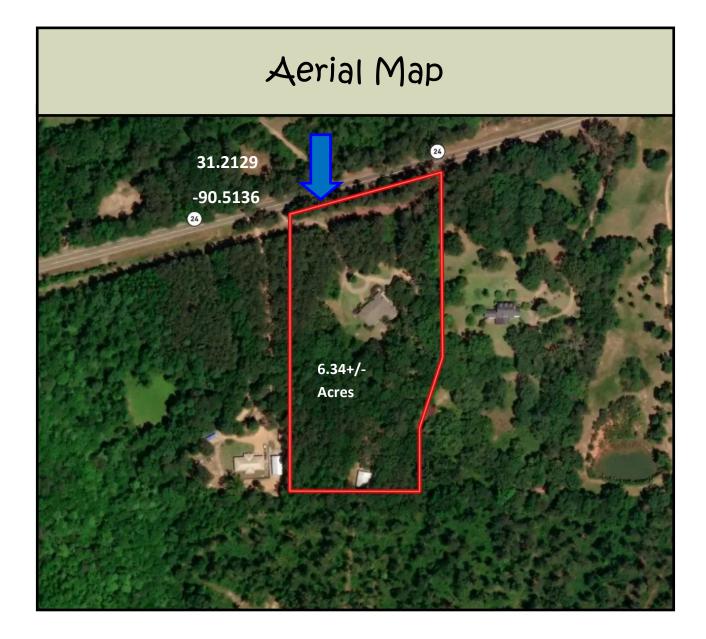

## Beautiful Home on 6.34+/- Acres Pike County, MS

3030 Hwy 24 W Summit, MS 39666

Are you looking for a private property with a home and room to roam in Pike County, MS? Come see this beautiful four bedroom, three and a half bath home situated on 6.34+/acres in Summit just minutes from Park Lane Academy and all the conveniences of McComb. The well-kept, newly updated home features new countertops, fresh paint, an oversized laundry room, a ½ bath for guests, two cozy living spaces with a fireplace as the focal point in each and a recreation room, which could be a fourth bedroom, on the second level. The master suite is an absolute must see! A floor-to-ceiling walk-in pantry in the kitchen is sure to Catch her eye while the metal, enclosed shop out back will grab his attention. Oh the possibilities...this home *really does have it all*. This property is minutes to the Louisiana state line, 45 minutes to Hammond and approximately 90 minutes to Baton Rouge. Call Sabrina to schedule your private viewing today!