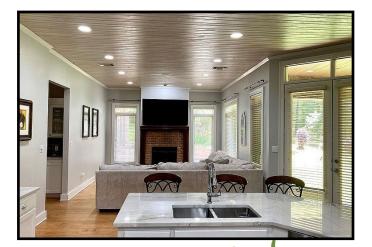

## Beautiful Home on 6.34+/- Acres Pike County, MS

3030 Hwy 24 W Summit, MS 39666

Are you looking for a private property with a home and room to roam in Pike County, MS? Come see this beautiful four bedroom, three and a half bath home situated on 6.34+/acres in Summit just minutes from Park Lane Academy and all the conveniences of McComb. The well-kept, newly updated home features new countertops, fresh paint, an oversized laundry room, a ½ bath for guests, two cozy living spaces with a fireplace as the focal point in each and a recreation room, which could be a fourth bedroom, on the second level. The master suite is an absolute must see! A floor-to-ceiling walk-in pantry in the kitchen is sure to Catch her eye while the metal, enclosed shop out back will grab his attention. Oh the possibilities...this home *really does have it all*. This property is minutes to the Louisiana state line, 45 minutes to Hammond and approximately 90 minutes to Baton Rouge. Call Sabrina to schedule your private viewing today!