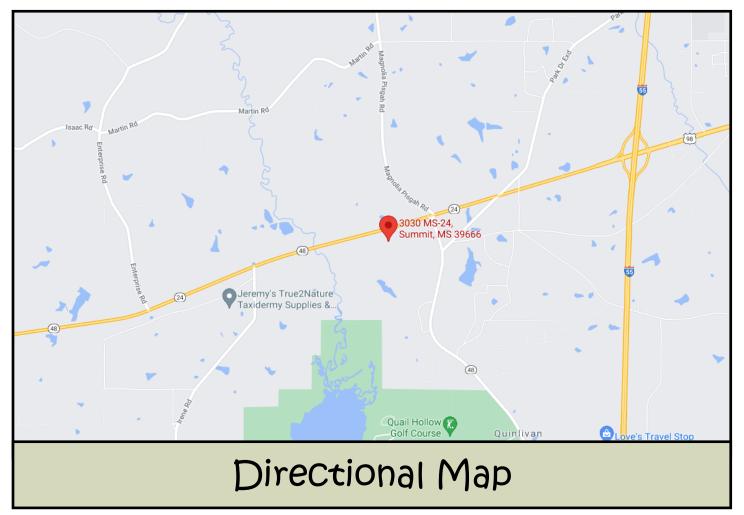

Directions from I-55 South in McComb, MS: Take the Liberty, MS exit and the home will be on your right in less than one mile.

Sabrina@TomSmithHomes.com 601.990.5070 office | 601.754.3763 cell

BEST

TomSmithl

## 3030 Hwy 24 W Summit, MS 39666

Directions from I-55 South in McComb, MS: Take the Liberty, MS exit and the home will be on your right in less than one mile.