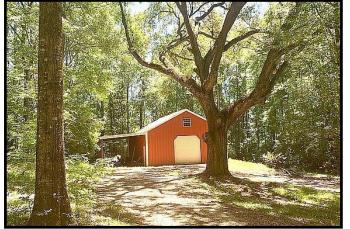

## Beautiful Home on 6.34+/- Acres Pike County, MS

3030 Hwy 24 W Summit, MS 39666

Are you looking for a private property with a home and room to roam in Pike County, MS? Come see this beautiful four bedroom, three and a half bath home situated on 6.34+/acres in Summit just minutes from Park Lane Academy and all the conveniences of McComb. The well-kept, newly updated home features new countertops, fresh paint, an oversized laundry room, a ½ bath for guests, two cozy living spaces with a fireplace as the focal point in each and a recreation room, which could be a fourth bedroom, on the second level. The master suite is an absolute must see! A floor-to-ceiling walk-in pantry in the kitchen is sure to Catch her eye while the metal, enclosed shop out back will grab his attention. Oh the possibilities...this home *really does have it all*. This property is minutes to the Louisiana state line, 45 minutes to Hammond and approximately 90 minutes to Baton Rouge. Call Sabrina to schedule your private viewing today!