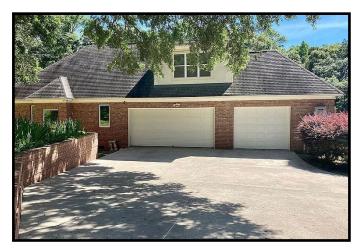

## Beautiful Home on 6.34+/- Acres Pike County, MS

3030 Hwy 24 W Summit, MS 39666

Are you looking for a private property with a home and room to roam in Pike County, MS? Come see this beautiful four bedroom, three and a half bath home situated on 6.34+/acres in Summit just minutes from Park Lane Academy and all the conveniences of McComb. The well-kept, newly updated home features new countertops, fresh paint, an oversized laundry room, a ½ bath for guests, two cozy living spaces with a fireplace as the focal point in each and a recreation room, which could be a fourth bedroom, on the second level. The master suite is an absolute must see! A floor-to-ceiling walk-in pantry in the kitchen is sure to Catch her eye while the metal, enclosed shop out back will grab his attention. Oh the possibilities...this home *really does have it all*. This property is minutes to the Louisiana state line, 45 minutes to Hammond and approximately 90 minutes to Baton Rouge. Call Sabrina to schedule your private viewing today!