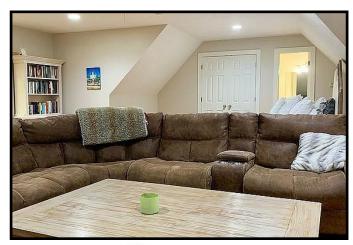

## Beautiful Home on 6.34+/- Acres Pike County, MS

3030 Hwy 24 W Summit, MS 39666

Are you looking for a private property with a home and room to roam in Pike County, MS? Come see this beautiful four bedroom, three and a half bath home situated on 6.34+/acres in Summit just minutes from Park Lane Academy and all the conveniences of McComb. The well-kept, newly updated home features new countertops, fresh paint, an oversized laundry room, a ½ bath for guests, two cozy living spaces with a fireplace as the focal point in each and a recreation room, which could be a fourth bedroom, on the second level. The master suite is an absolute must see! A floor-to-ceiling walk-in pantry in the kitchen is sure to Catch her eye while the metal, enclosed shop out back will grab his attention. Oh the possibilities...this home *really does have it all*. This property is minutes to the Louisiana state line, 45 minutes to Hammond and approximately 90 minutes to Baton Rouge. Call Sabrina to schedule your private viewing today!