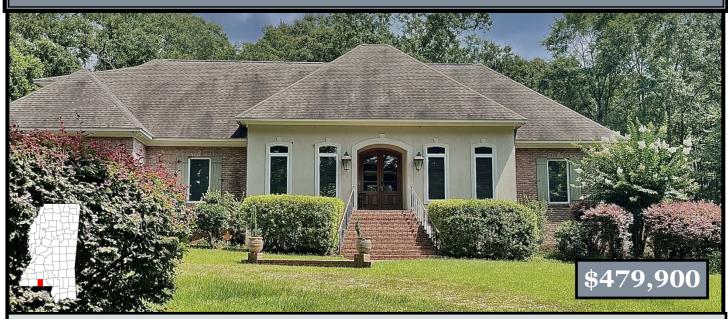

## Beautiful Home on 6.34+/- Acres Pike County, MS

3030 Hwy 24 W Summit, MS 39666

Are you looking for a private property with a home and room to roam in Pike County, MS? Come see this beautiful four bedroom, three and a half bath home situated on 6.34+/acres in Summit just minutes from Park Lane Academy and all the conveniences of McComb. The well-kept, newly updated home features new countertops, fresh paint, an oversized laundry room, a ½ bath for guests, two cozy living spaces with a fireplace as the focal point in each and a recreation room, which could be a fourth bedroom, on the second level. The master suite is an absolute must see! A floor-to-ceiling walk-in pantry in the kitchen is sure to Catch her eye while the metal, enclosed shop out back will grab his attention. Oh the possibilities...this home *really does have it all*. This property is minutes to the Louisiana state line, 45 minutes to Hammond and approximately 90 minutes to Baton Rouge. Call Sabrina to schedule your private viewing today!

## 3030 Hwy 24 W Summit, MS 39666

Directions from I-55 South in McComb, MS: Take the Liberty, MS exit and the home will be on your right in less than one mile.