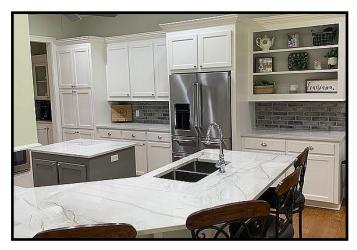

## Beautiful Home on 6.34+/- Acres Pike County, MS

3030 Hwy 24 W Summit, MS 39666

Are you looking for a private property with a home and room to roam in Pike County, MS? Come see this beautiful four bedroom, three and a half bath home situated on 6.34+/acres in Summit just minutes from Park Lane Academy and all the conveniences of McComb. The well-kept, newly updated home features new countertops, fresh paint, an oversized laundry room, a ½ bath for guests, two cozy living spaces with a fireplace as the focal point in each and a recreation room, which could be a fourth bedroom, on the second level. The master suite is an absolute must see! A floor-to-ceiling walk-in pantry in the kitchen is sure to Catch her eye while the metal, enclosed shop out back will grab his attention. Oh the possibilities...this home *really does have it all*. This property is minutes to the Louisiana state line, 45 minutes to Hammond and approximately 90 minutes to Baton Rouge. Call Sabrina to schedule your private viewing today!