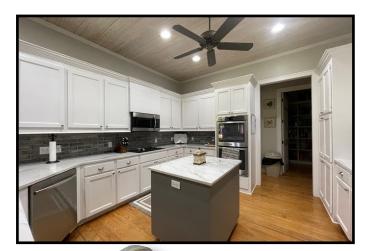

## Beautiful Home on 6.34+/- Acres Pike County, MS

3030 Hwy 24 W Summit, MS 39666

Are you looking for a private property with a home and room to roam in Pike County, MS? Come see this beautiful four bedroom, three and a half bath home situated on 6.34+/acres in Summit just minutes from Park Lane Academy and all the conveniences of McComb. The well-kept, newly updated home features new countertops, fresh paint, an oversized laundry room, a ½ bath for guests, two cozy living spaces with a fireplace as the focal point in each and a recreation room, which could be a fourth bedroom, on the second level. The master suite is an absolute must see! A floor-to-ceiling walk-in pantry in the kitchen is sure to Catch her eye while the metal, enclosed shop out back will grab his attention. Oh the possibilities...this home *really does have it all*. This property is minutes to the Louisiana state line, 45 minutes to Hammond and approximately 90 minutes to Baton Rouge. Call Sabrina to schedule your private viewing today!