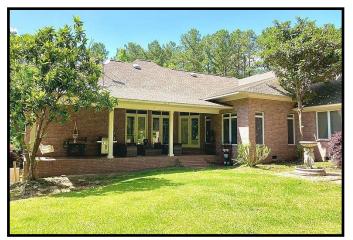

## Beautiful Home on 6.34+/- Acres Pike County, MS

3030 Hwy 24 W Summit, MS 39666

Are you looking for a private property with a home and room to roam in Pike County, MS? Come see this beautiful four bedroom, three and a half bath home situated on 6.34+/acres in Summit just minutes from Park Lane Academy and all the conveniences of McComb. The well-kept, newly updated home features new countertops, fresh paint, an oversized laundry room, a ½ bath for guests, two cozy living spaces with a fireplace as the focal point in each and a recreation room, which could be a fourth bedroom, on the second level. The master suite is an absolute must see! A floor-to-ceiling walk-in pantry in the kitchen is sure to Catch her eye while the metal, enclosed shop out back will grab his attention. Oh the possibilities...this home *really does have it all*. This property is minutes to the Louisiana state line, 45 minutes to Hammond and approximately 90 minutes to Baton Rouge. Call Sabrina to schedule your private viewing today!