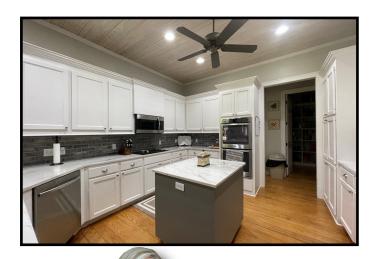

#### 3030 Hwy 24 W Summit, MS 39666

Are you looking for a private property with a home and room to roam in Pike County, MS? Come see this beautiful four bedroom, three and a half bath home situated on 6.34+/-acres in Summit just minutes from Park Lane Academy and all the conveniences of McComb. The well-kept, newly updated home features new countertops, fresh paint, an oversized laundry room, a ½ bath for guests, two cozy living spaces with a fireplace as the focal point in each and a recreation room, which could be a fourth bedroom, on the second level. The master suite is an absolute must see! A floor-to-ceiling walk-in pantry in the kitchen is sure to catch her eye while the metal, enclosed shop out back will grab his attention. Oh the possibilities...this home really does have it all. This property is minutes to the Louisiana state line, 45 minutes to Hammond and approximately 90 minutes to Baton Rouge. Call Sabrina to schedule your private viewing today!