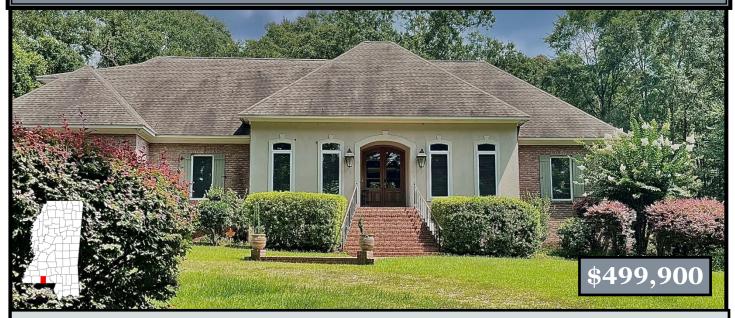

# Beautiful Home on 6.34+/- Acres Pike County, MS

#### 3030 Hwy 24 W Summit, MS 39666

Are you looking for a private property with a home and room to roam in Pike County, MS? Come see this beautiful four bedroom, three and a half bath home situated on 6.34+/-acres in Summit just minutes from Park Lane Academy and all the conveniences of McComb. The well-kept, newly updated home features new countertops, fresh paint, an oversized laundry room, a ½ bath for guests, two cozy living spaces with a fireplace as the focal point in each and a recreation room, which could be a fourth bedroom, on the second level. The master suite is an absolute must see! A floor-to-ceiling walk-in pantry in the kitchen is sure to catch her eye while the metal, enclosed shop out back will grab his attention. Oh the possibilities...this home really does have it all. This property is minutes to the Louisiana state line, 45 minutes to Hammond and approximately 90 minutes to Baton Rouge. Call Sabrina to schedule your private viewing today!