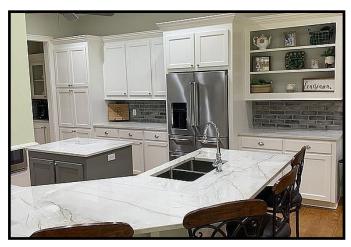

#### 3030 Hwy 24 W Summit, MS 39666

Are you looking for a private property with a home and room to roam in Pike County, MS? Come see this beautiful four bedroom, three and a half bath home situated on 6.34+/-acres in Summit just minutes from Park Lane Academy and all the conveniences of McComb. The well-kept, newly updated home features new countertops, fresh paint, an oversized laundry room, a ½ bath for guests, two cozy living spaces with a fireplace as the focal point in each and a recreation room, which could be a fourth bedroom, on the second level. The master suite is an absolute must see! A floor-to-ceiling walk-in pantry in the kitchen is sure to catch her eye while the metal, enclosed shop out back will grab his attention. Oh the possibilities...this home really does have it all. This property is minutes to the Louisiana state line, 45 minutes to Hammond and approximately 90 minutes to Baton Rouge. Call Sabrina to schedule your private viewing today!