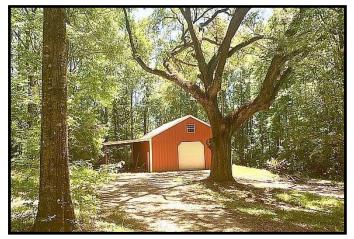

#### 3030 Hwy 24 W Summit, MS 39666

Are you looking for a private property with a home and room to roam in Pike County, MS? Come see this beautiful four bedroom, three and a half bath home situated on 6.34+/-acres in Summit just minutes from Park Lane Academy and all the conveniences of McComb. The well-kept, newly updated home features new countertops, fresh paint, an oversized laundry room, a ½ bath for guests, two cozy living spaces with a fireplace as the focal point in each and a recreation room, which could be a fourth bedroom, on the second level. The master suite is an absolute must see! A floor-to-ceiling walk-in pantry in the kitchen is sure to catch her eye while the metal, enclosed shop out back will grab his attention. Oh the possibilities...this home really does have it all. This property is minutes to the Louisiana state line, 45 minutes to Hammond and approximately 90 minutes to Baton Rouge. Call Sabrina to schedule your private viewing today!