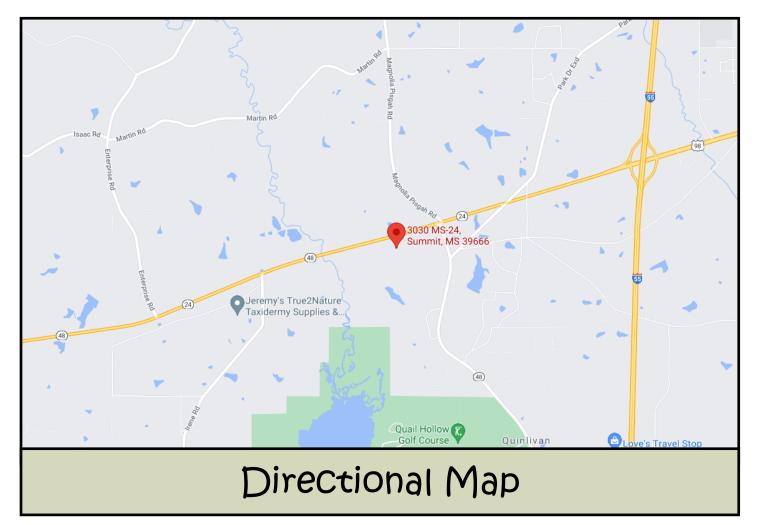

<u>Directions from I-55 South in McComb, MS:</u> Take the Liberty, MS exit and the home will be on your right in less than one mile.

call me today!

2010-2021

**SABRINA WOLFF**, REALTOR® Sabrina@TomSmithHomes.com 601.990.5070 office | 601.754.3763 cell

### Aerial Map

3030 Hwy 24 W Summit, MS 39666

<u>Directions from I-55 South in McComb, MS:</u> Take the Liberty, MS exit and the home will be on your right in less than one mile.