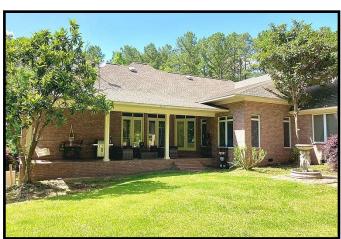

#### 3030 Hwy 24 W Summit, MS 39666

Are you looking for a private property with a home and room to roam in Pike County, MS? Come see this beautiful four bedroom, three and a half bath home situated on 6.34+/-acres in Summit just minutes from Park Lane Academy and all the conveniences of McComb. The well-kept, newly updated home features new countertops, fresh paint, an oversized laundry room, a ½ bath for guests, two cozy living spaces with a fireplace as the focal point in each and a recreation room, which could be a fourth bedroom, on the second level. The master suite is an absolute must see! A floor-to-ceiling walk-in pantry in the kitchen is sure to catch her eye while the metal, enclosed shop out back will grab his attention. Oh the possibilities...this home really does have it all. This property is minutes to the Louisiana state line, 45 minutes to Hammond and approximately 90 minutes to Baton Rouge. Call Sabrina to schedule your private viewing today!