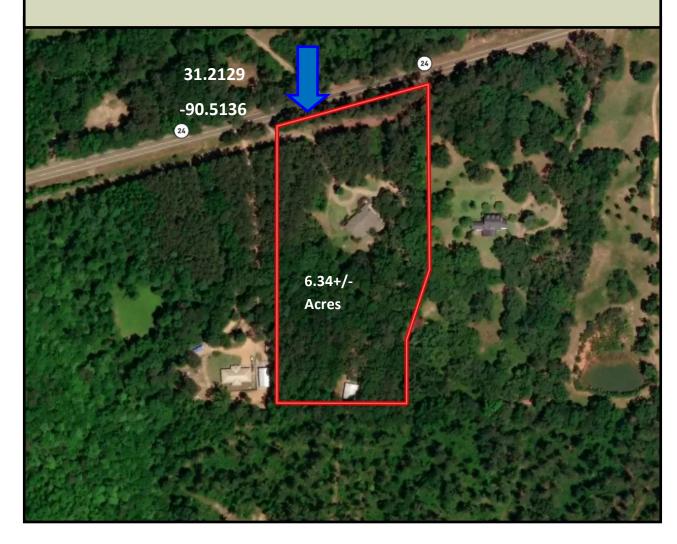

# Beautiful Home on 6.34+/- Acres Pike County, MS

#### 3030 Hwy 24 W Summit, MS 39666

Are you looking for a private property with a home and room to roam in Pike County, MS? Come see this beautiful four bedroom, three and a half bath home situated on 6.34+/-acres in Summit just minutes from Park Lane Academy and all the conveniences of McComb. The well-kept, newly updated home features new countertops, fresh paint, an oversized laundry room, a ½ bath for guests, two cozy living spaces with a fireplace as the focal point in each and a recreation room, which could be a fourth bedroom, on the second level. The master suite is an absolute must see! A floor-to-ceiling walk-in pantry in the kitchen is sure to catch her eye while the metal, enclosed shop out back will grab his attention. Oh the possibilities...this home really does have it all. This property is minutes to the Louisiana state line, 45 minutes to Hammond and approximately 90 minutes to Baton Rouge. Call Sabrina to schedule your private viewing today!

### Aerial Map

3030 Hwy 24 W Summit, MS 39666

<u>Directions from I-55 South in McComb, MS:</u> Take the Liberty, MS exit and the home will be on your right in less than one mile.