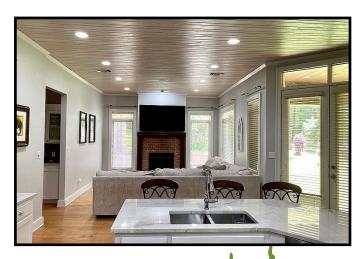

#### 3030 Hwy 24 W Summit, MS 39666

Are you looking for a private property with a home and room to roam in Pike County, MS? Come see this beautiful four bedroom, three and a half bath home situated on 6.34+/-acres in Summit just minutes from Park Lane Academy and all the conveniences of McComb. The well-kept, newly updated home features new countertops, fresh paint, an oversized laundry room, a ½ bath for guests, two cozy living spaces with a fireplace as the focal point in each and a recreation room, which could be a fourth bedroom, on the second level. The master suite is an absolute must see! A floor-to-ceiling walk-in pantry in the kitchen is sure to catch her eye while the metal, enclosed shop out back will grab his attention. Oh the possibilities...this home really does have it all. This property is minutes to the Louisiana state line, 45 minutes to Hammond and approximately 90 minutes to Baton Rouge. Call Sabrina to schedule your private viewing today!