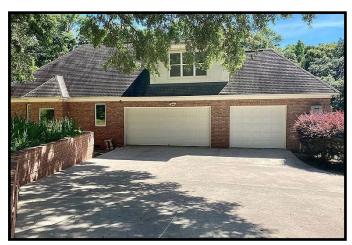

#### 3030 Hwy 24 W Summit, MS 39666

Are you looking for a private property with a home and room to roam in Pike County, MS? Come see this beautiful four bedroom, three and a half bath home situated on 6.34+/-acres in Summit just minutes from Park Lane Academy and all the conveniences of McComb. The well-kept, newly updated home features new countertops, fresh paint, an oversized laundry room, a ½ bath for guests, two cozy living spaces with a fireplace as the focal point in each and a recreation room, which could be a fourth bedroom, on the second level. The master suite is an absolute must see! A floor-to-ceiling walk-in pantry in the kitchen is sure to catch her eye while the metal, enclosed shop out back will grab his attention. Oh the possibilities...this home really does have it all. This property is minutes to the Louisiana state line, 45 minutes to Hammond and approximately 90 minutes to Baton Rouge. Call Sabrina to schedule your private viewing today!