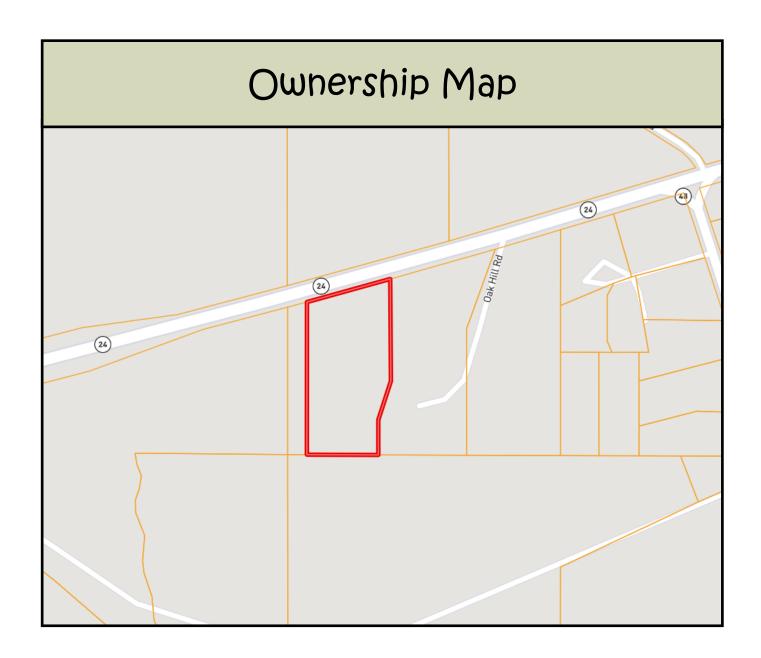

# Beautiful Home on 6.34+/- Acres Pike County, MS

#### 3030 Hwy 24 W Summit, MS 39666

Are you looking for a private property with a home and room to roam in Pike County, MS? Come see this beautiful four bedroom, three and a half bath home situated on 6.34+/-acres in Summit just minutes from Park Lane Academy and all the conveniences of McComb. The well-kept, newly updated home features new countertops, fresh paint, an oversized laundry room, a ½ bath for guests, two cozy living spaces with a fireplace as the focal point in each and a recreation room, which could be a fourth bedroom, on the second level. The master suite is an absolute must see! A floor-to-ceiling walk-in pantry in the kitchen is sure to catch her eye while the metal, enclosed shop out back will grab his attention. Oh the possibilities...this home really does have it all. This property is minutes to the Louisiana state line, 45 minutes to Hammond and approximately 90 minutes to Baton Rouge. Call Sabrina to schedule your private viewing today!