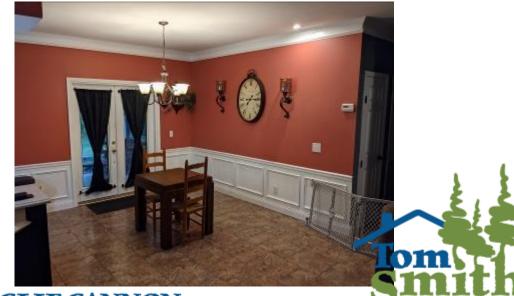

# \$210,000

If you are looking for your own little slice of heaven, this 18+/-acre Franklin County, MS property is it!!! An updated, 2013 mobile home offers 1,980+/- square feet with three-bedrooms and two baths. The kitchen is a must see with a built-in refrigerator and copious amount of cabinet space; the living room is large enough for the biggest sectional and tv combo. The master suite, opposite of the other two bedrooms, features tray ceilings with recessed lighting; the bath is complete with a shower, sunken tub, double sink, and large walk-in closet. The 6+/- year cutover surrounding the home is an outdoorsman's dream...some is planted pine and other sections have been allowed to regrow naturally to create an exceptional whitetail habitat. An internal road system provides easy access to the established food plots and box blinds. The area landowners have been managing their deer herd together for years. Call Clif Cannon to schedule a showing today!