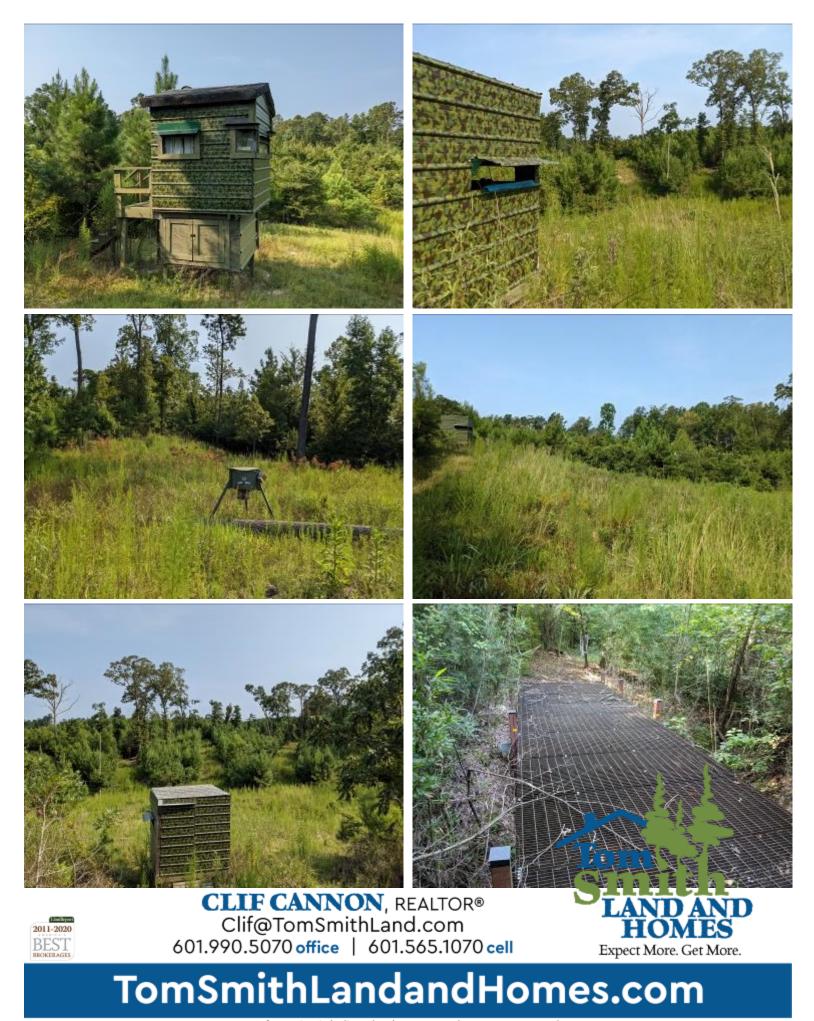

# \$210,000

If you are looking for your own little slice of heaven, this 18+/-acre Franklin County, MS property is it!!! An updated, 2013 mobile home offers 1,980+/- square feet with three-bedrooms and two baths. The kitchen is a must see with a built-in refrigerator and copious amount of cabinet space; the living room is large enough for the biggest sectional and tv combo. The master suite, opposite of the other two bedrooms, features tray ceilings with recessed lighting; the bath is complete with a shower, sunken tub, double sink, and large walk-in closet. The 6+/- year cutover surrounding the home is an outdoorsman's dream...some is planted pine and other sections have been allowed to regrow naturally to create an exceptional whitetail habitat. An internal road system provides easy access to the established food plots and box blinds. The area landowners have been managing their deer herd together for years. Call Clif Cannon to schedule a showing today!