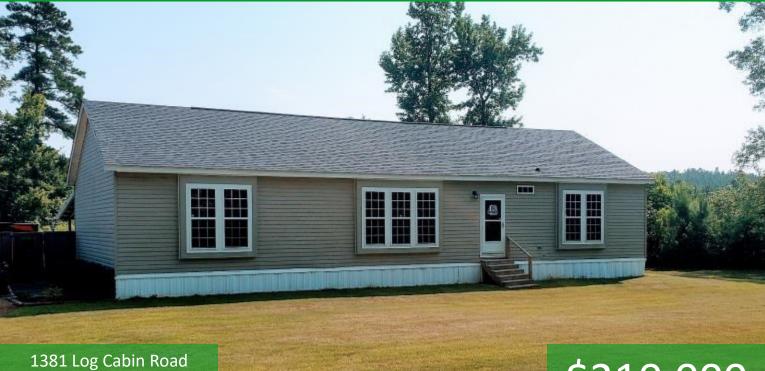

### Home on 18+/- Acres in Franklin County, MS

Roxie, MS 39661

2011-2020

# \$210,000

If you are looking for your own little slice of heaven, this 18+/-acre Franklin County, MS property is it!!! An updated, 2013 mobile home offers 1,980+/- square feet with three-bedrooms and two baths. The kitchen is a must see with a built-in refrigerator and copious amount of cabinet space; the living room is large enough for the biggest sectional and tv combo. The master suite, opposite of the other two bedrooms, features tray ceilings with recessed lighting; the bath is complete with a shower, sunken tub, double sink, and large walk-in closet. The 6+/- year cutover surrounding the home is an outdoorsman's dream...some is planted pine and other sections have been allowed to regrow naturally to create an exceptional whitetail habitat. An internal road system provides easy access to the established food plots and box blinds. The area landowners have been managing their deer herd together for years. Call Clif Cannon to schedule a showing today!

### 1381 Log Cabin Road Roxie, MS 39661

CLIF CANNON, REALTOR® Clif@TomSmithLand.com 601.990.5070 office | 601.565.1070 cell