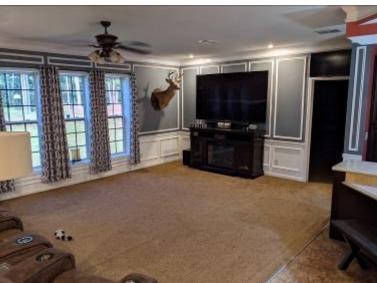

# \$210,000

If you are looking for your own little slice of heaven, this 18+/-acre Franklin County, MS property is it!!! An updated, 2013 mobile home offers 1,980+/- square feet with three-bedrooms and two baths. The kitchen is a must see with a built-in refrigerator and copious amount of cabinet space; the living room is large enough for the biggest sectional and tv combo. The master suite, opposite of the other two bedrooms, features tray ceilings with recessed lighting; the bath is complete with a shower, sunken tub, double sink, and large walk-in closet. The 6+/- year cutover surrounding the home is an outdoorsman's dream...some is planted pine and other sections have been allowed to regrow naturally to create an exceptional whitetail habitat. An internal road system provides easy access to the established food plots and box blinds. The area landowners have been managing their deer herd together for years. Call Clif Cannon to schedule a showing today!