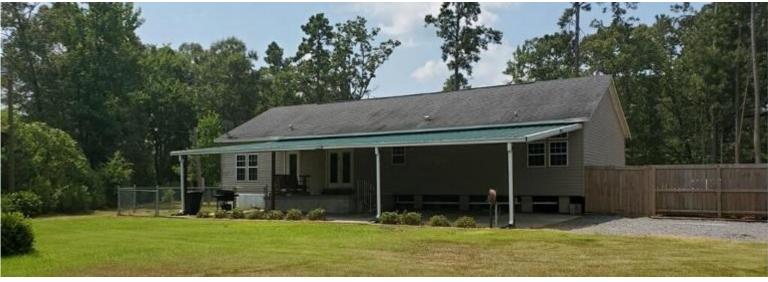

# \$210,000

If you are looking for your own little slice of heaven, this 18+/-acre Franklin County, MS property is it!!! An updated, 2013 mobile home offers 1,980+/- square feet with three-bedrooms and two baths. The kitchen is a must see with a built-in refrigerator and copious amount of cabinet space; the living room is large enough for the biggest sectional and tv combo. The master suite, opposite of the other two bedrooms, features tray ceilings with recessed lighting; the bath is complete with a shower, sunken tub, double sink, and large walk-in closet. The 6+/- year cutover surrounding the home is an outdoorsman's dream...some is planted pine and other sections have been allowed to regrow naturally to create an exceptional whitetail habitat. An internal road system provides easy access to the established food plots and box blinds. The area landowners have been managing their deer herd together for years. Call Clif Cannon to schedule a showing today!