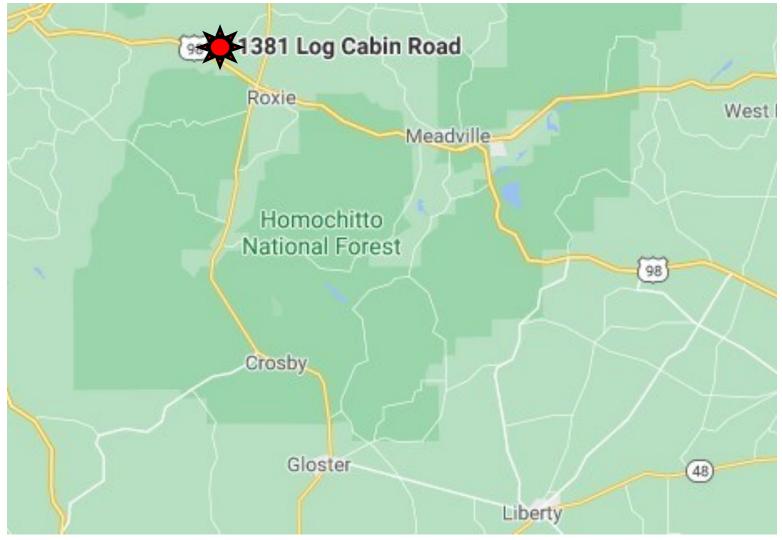

### 1381 Log Cabin Road Roxie, MS 39661

CLIF CANNON, REALTOR® Clif@TomSmithLand.com 601.990.5070 office | 601.565.1070 cell