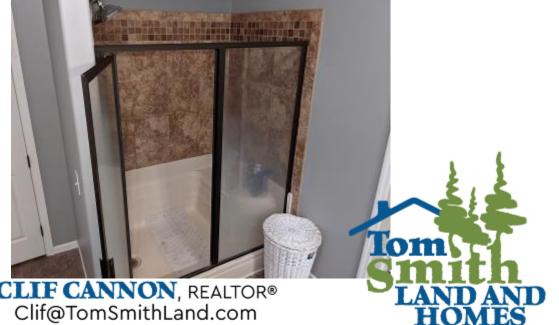

# \$210,000

If you are looking for your own little slice of heaven, this 18+/-acre Franklin County, MS property is it!!! An updated, 2013 mobile home offers 1,980+/- square feet with three-bedrooms and two baths. The kitchen is a must see with a built-in refrigerator and copious amount of cabinet space; the living room is large enough for the biggest sectional and tv combo. The master suite, opposite of the other two bedrooms, features tray ceilings with recessed lighting; the bath is complete with a shower, sunken tub, double sink, and large walk-in closet. The 6+/- year cutover surrounding the home is an outdoorsman's dream...some is planted pine and other sections have been allowed to regrow naturally to create an exceptional whitetail habitat. An internal road system provides easy access to the established food plots and box blinds. The area landowners have been managing their deer herd together for years. Call Clif Cannon to schedule a showing today!