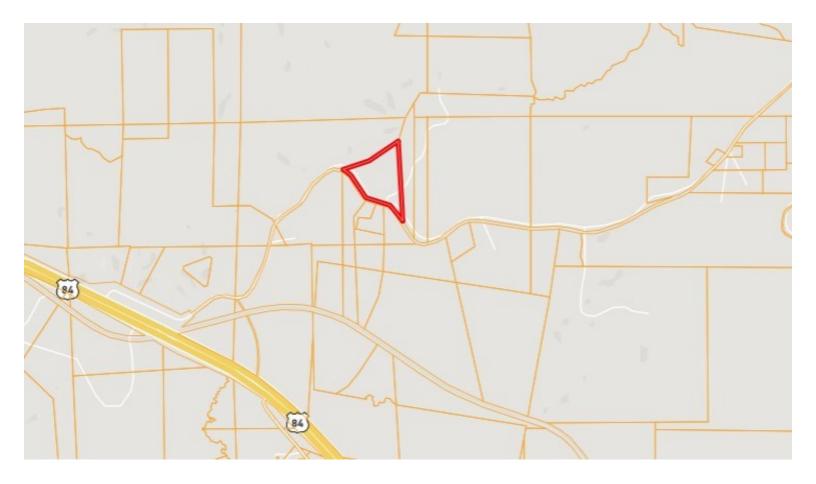

### **Directional Map**

Directions from the intersection of US-84 and MS-33 in Roxie, MS: Travel west on US-84 for 3.6 miles. Turn right onto Log Cabin Road and travel for 1.4 miles. The property will be on the left.