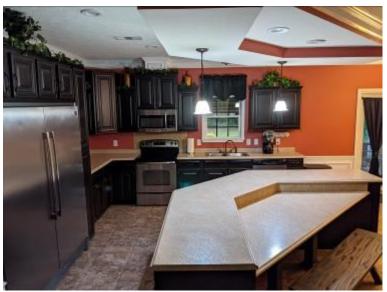

# \$210,000

If you are looking for your own little slice of heaven, this 18+/-acre Franklin County, MS property is it!!! An updated, 2013 mobile home offers 1,980+/- square feet with three-bedrooms and two baths. The kitchen is a must see with a built-in refrigerator and copious amount of cabinet space; the living room is large enough for the biggest sectional and tv combo. The master suite, opposite of the other two bedrooms, features tray ceilings with recessed lighting; the bath is complete with a shower, sunken tub, double sink, and large walk-in closet. The 6+/- year cutover surrounding the home is an outdoorsman's dream...some is planted pine and other sections have been allowed to regrow naturally to create an exceptional whitetail habitat. An internal road system provides easy access to the established food plots and box blinds. The area landowners have been managing their deer herd together for years. Call Clif Cannon to schedule a showing today!