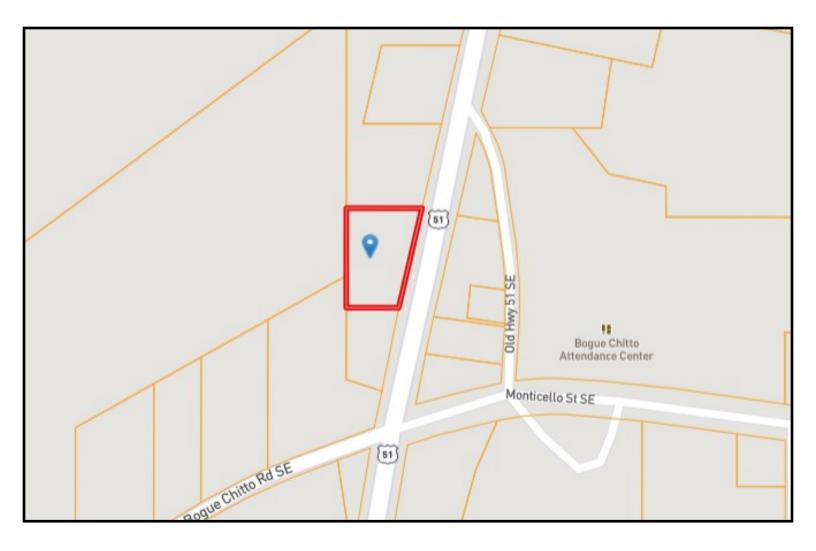

# **OWNERSHIP MAP**

<u>Directions From Bogue Chitto, MS:</u> From the intersection of Hwy 51 and Bogue Chitto Road, travel North on Hwy 51 for .1 miles and the property will be on your left.

LändReport 2010-2021

BEST

oud to b