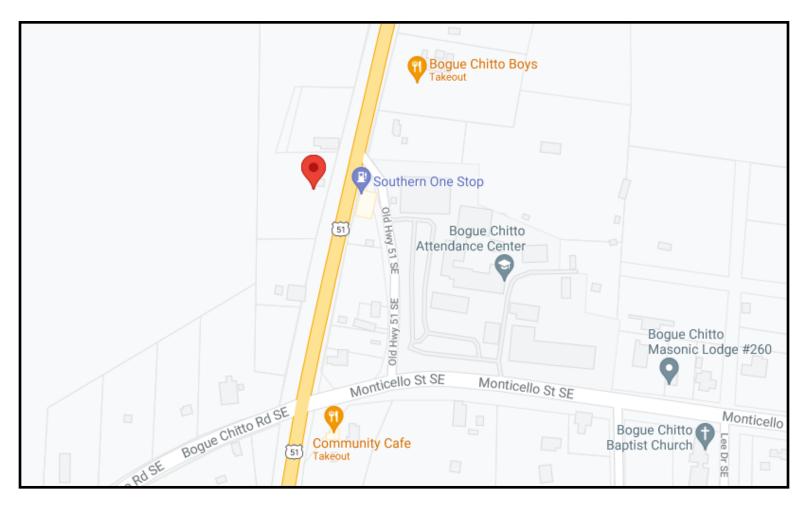

# **DIRECTIONAL MAP**

<u>Directions From Bogue Chitto, MS:</u> From the intersection of Hwy 51 and Bogue Chitto Road, travel North on Hwy 51 for .1 miles and the property will be on your left.

<u>Directions From Bogue Chitto, MS:</u> From the intersection of Hwy 51 and Bogue Chitto Road, travel North on Hwy 51 for .1 miles and the property will be on your left.

LändReport 2010-2021

BEST

oud to b