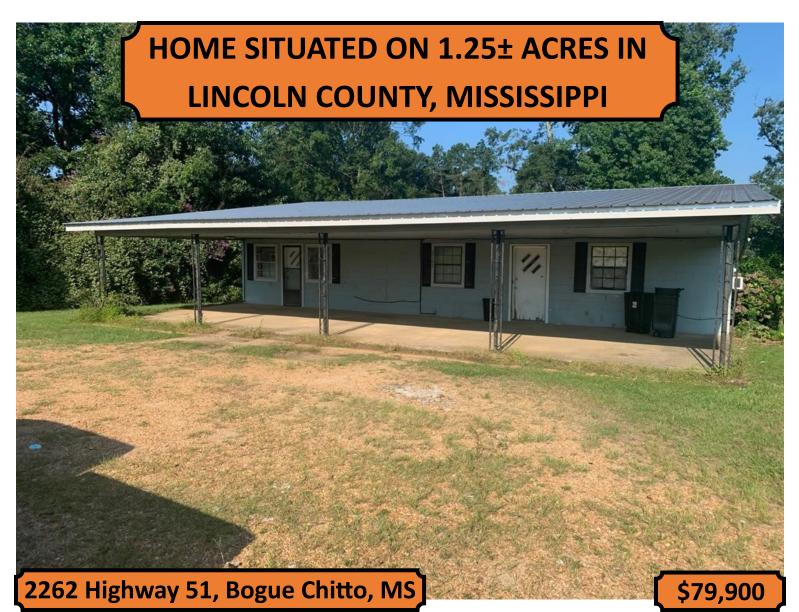

Looking for an affordable home in an excellent location? If so this three bedroom two bath home, located in Bogue Chitto, MS right on Hwy 51 directly across from Bogue Chitto School, is perfect for you. The block home sits on 1.25 acres and comes with a shed for storage or various activities behind the house and features both large front and rear porches. Do not miss out on this opportunity. Call Eli Ferguson today!!!