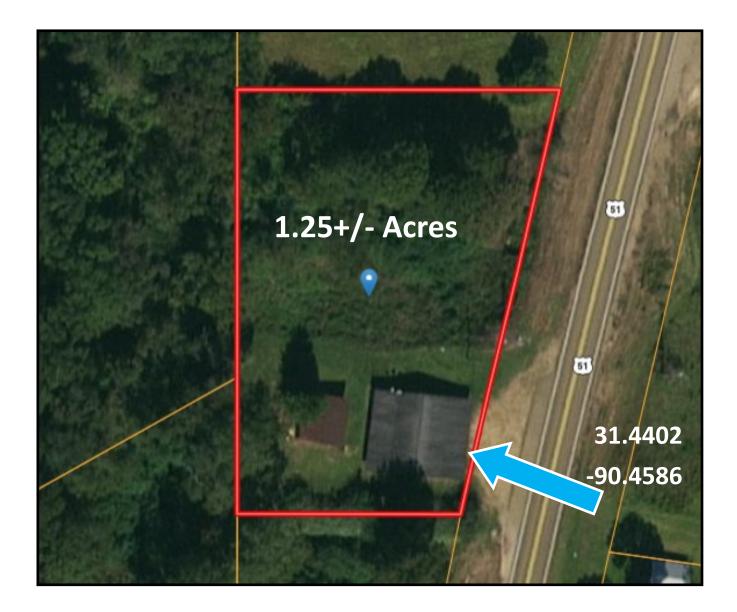

### **AERIAL MAP**

ELI FERGUSON, REALTOR® Eli@TomSmithLand.com 601.990.5070 office | 601.757.7117 cell

LändReport 2010-2021

BEST

BROKERAGE

roud to be

Looking for an affordable home in an excellent location? If so this three bedroom two bath home, located in Bogue Chitto, MS right on Hwy 51 directly across from Bogue Chitto School, is perfect for you. The block home sits on 1.25 acres and comes with a shed for storage or various activities behind the house and features both large front and rear porches. Do not miss out on this opportunity. Call Eli Ferguson today!!!