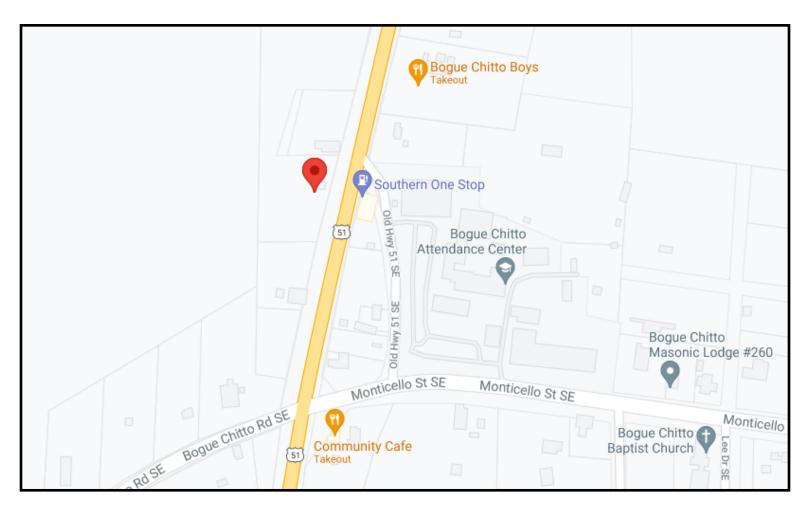

<u>Directions From Bogue Chitto, MS:</u> From the intersection of Hwy 51 and Bogue Chitto Road, travel North on Hwy 51 for .1 miles and the property will be on your left.

call me today!

**ELI FERGUSON**, REALTOR® Eli@TomSmithLand.com 601.990.5070 office | 601.757.7117 cell

### **DIRECTIONAL MAP**

<u>Directions From Bogue Chitto, MS:</u> From the intersection of Hwy 51 and Bogue Chitto Road, travel North on Hwy 51 for .1 miles and the property will be on your left.