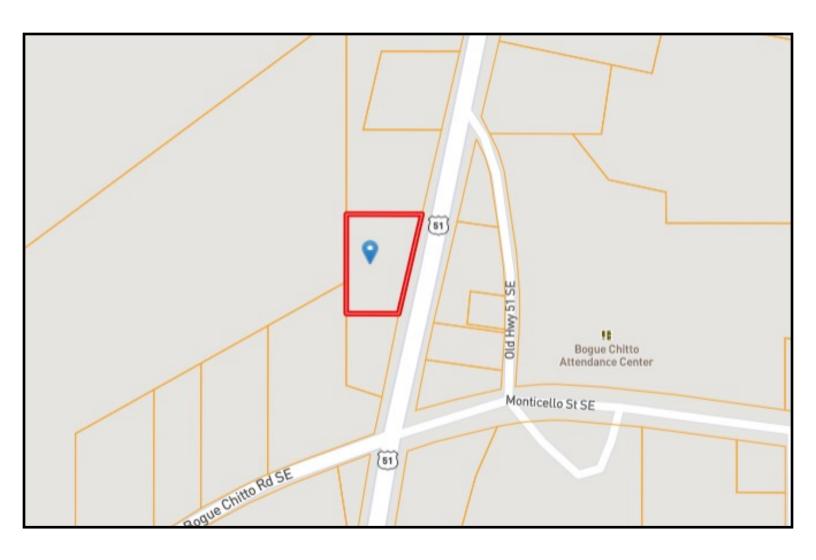

om two bath home, located in Bogue Chitto, MS right on Hwy 51 directly across from Bogue Chitto School, is perfect for you. The block home sits on 1.25 acres and comes with a shed for storage or various activities behind the house and features both large front and rear porches. Do not miss out on this opportunity. Call Eli Ferguson today!!!

<u>Directions From Bogue Chitto, MS:</u> From the intersection of Hwy 51 and Bogue Chitto Road, travel North on Hwy 51 for .1 miles and the property will be on your left.















call me today!

**ELI FERGUSON**, REALTOR® Eli@TomSmithLand.com 601.990.5070 office | 601.757.7117 cell











2010-2021







**ELI FERGUSON**, REALTOR® Eli@TomSmithLand.com 601.990.5070 office | 601.757.7117 cell



### **AERIAL MAP**





### **OWNERSHIP MAP**





### **DIRECTIONAL MAP**



<u>Directions From Bogue Chitto, MS:</u> From the intersection of Hwy 51 and Bogue Chitto Road, travel North on Hwy 51 for .1 miles and the property will be on your left.