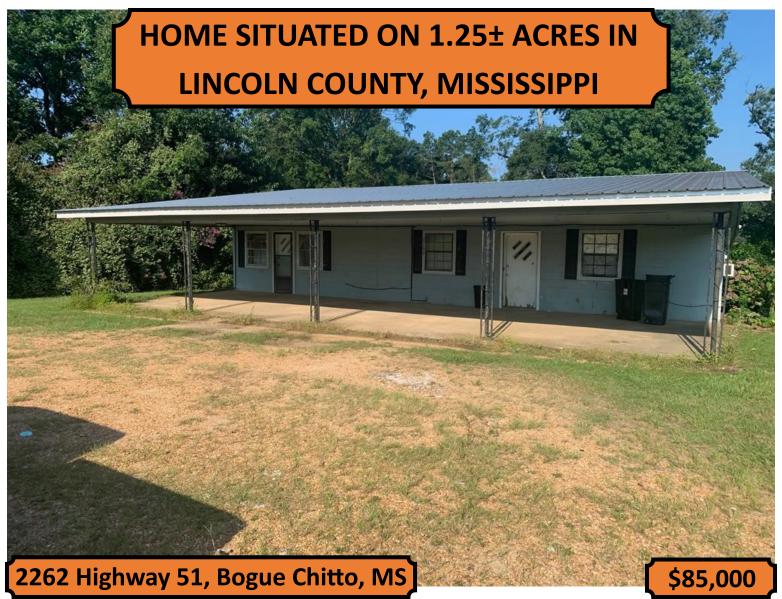

Looking for an affordable home in an excellent location? If so this three bedroom two bath home, located in Bogue Chitto, MS right on Hwy 51 directly across from Bogue Chitto School, is perfect for you. The block home sits on 1.25 acres and comes with a shed for storage or various activities behind the house and features both large front and rear porches. Do not miss out on this opportunity. Call Eli Ferguson today!!!