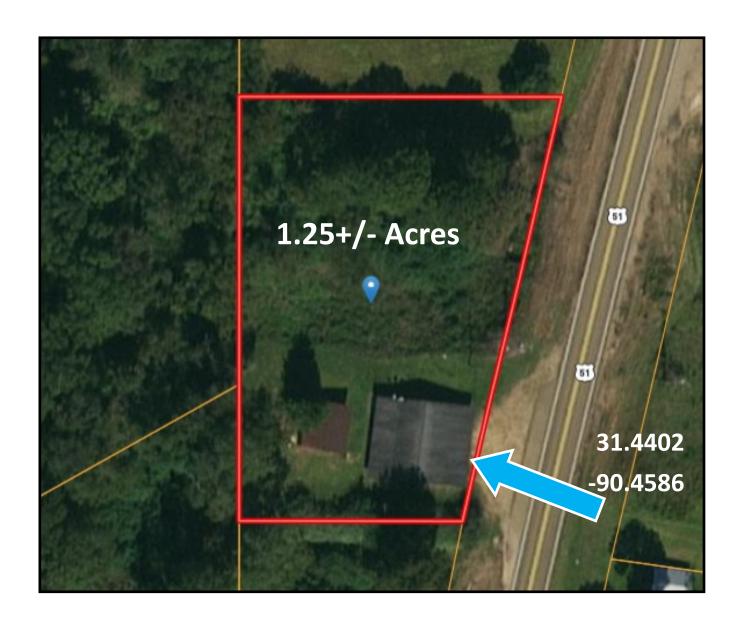

Looking for an affordable home in an excellent location? If so this three bedroom two bath home, located in Bogue Chitto, MS right on Hwy 51 directly across from Bogue Chitto School, is perfect for you. The block home sits on 1.25 acres and comes with a shed for storage or various activities behind the house and features both large front and rear porches. Do not miss out on this opportunity. Call Eli Ferguson today!!!

### **AERIAL MAP**